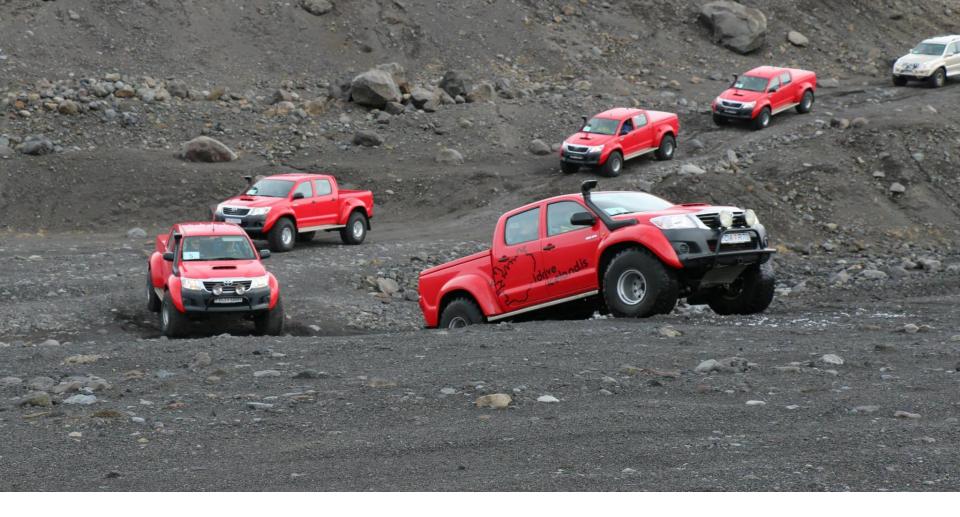

#### SELF DRIVE SUPER JEEPS

MODIFIED JEEPS, NORMALLY AROUND 38" TIRES THAT GUEST CAN DRIVE THEMSELVES