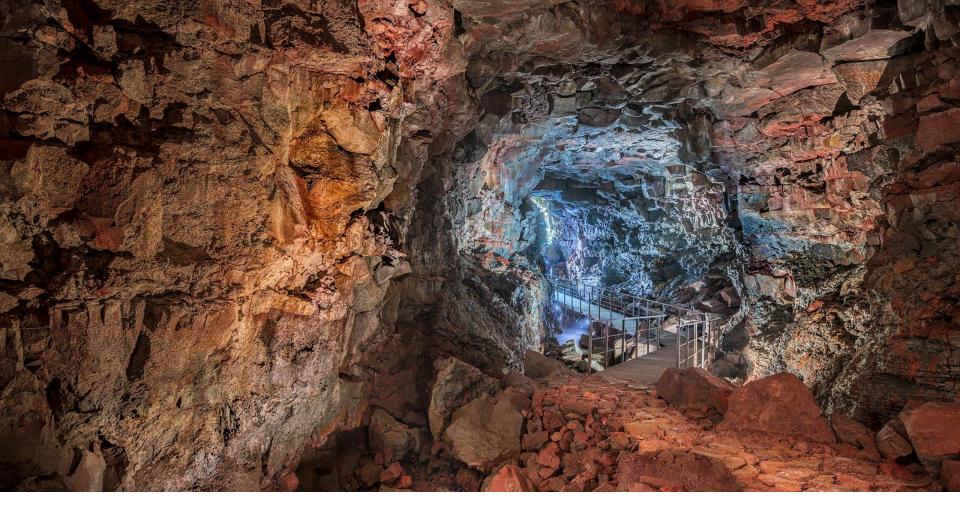

# WORLD OF ADVENTURE

SNOWMOBILING - ATV - BUGGY

WHALE WATCHING AND SEA ANGLING

THE STUNNING LAVA CAVES

TAILORED TO THE NEEDS OF EACH GROUP

MODIFIED JEEPS, NORMALLY AROUND 44-46" TIRES MADE FOR THE HIGHLANDS AND GLACIERS