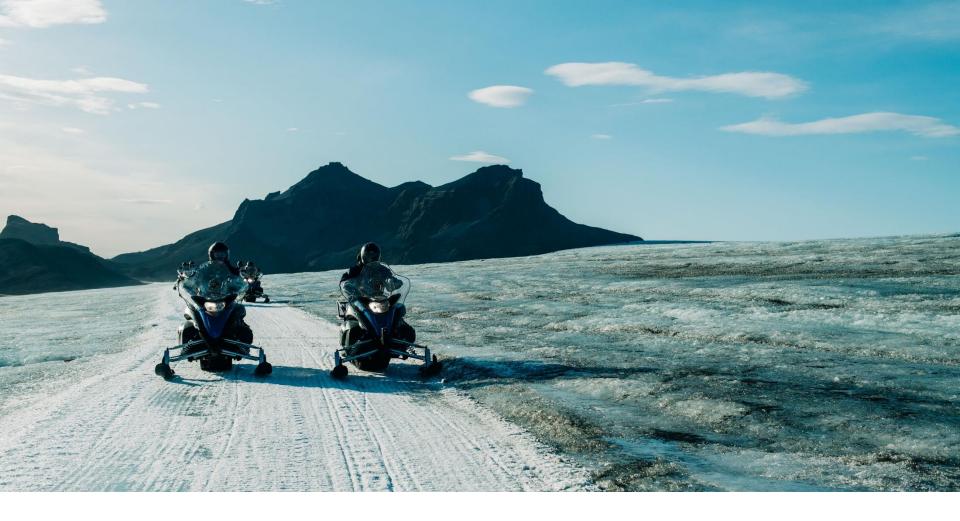

# WORLD OF ADVENTURE

SNOWMOBILING - ATV - BUGGY

WHALE WATCHING AND SEA ANGLING

THE STUNNING LAVA CAVES

TAILORED TO THE NEEDS OF EACH GROUP

MODIFIED JEEPS, NORMALLY AROUND 44-46" TIRES MADE FOR THE HIGHLANDS AND GLACIERS

MODIFIED JEEPS, NORMALLY AROUND 44-46" TIRES MADE FOR THE HIGHLANDS AND GLACIERS