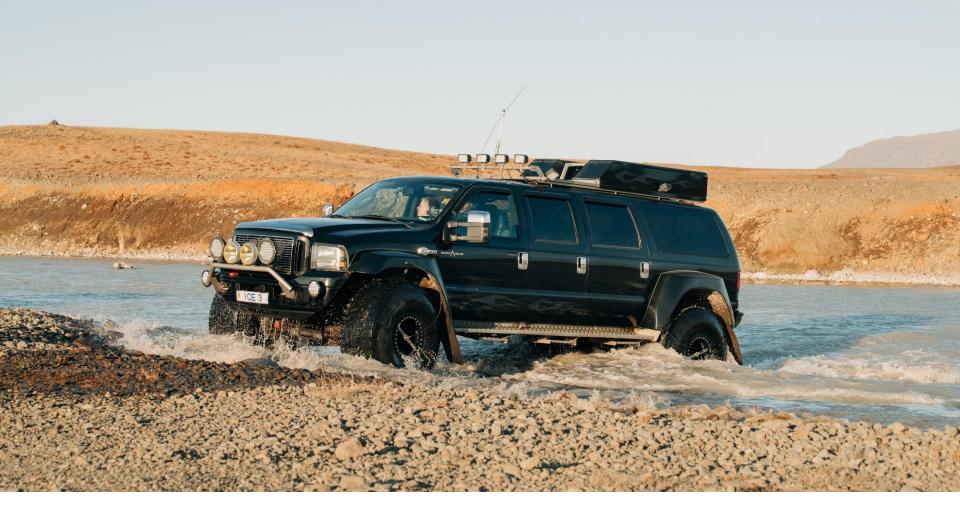

# WORLD OF ADVENTURE

SNOWMOBILING - ATV - BUGGY

WHALE WATCHING AND SEA ANGLING

THE STUNNING LAVA CAVES

TAILORED TO THE NEEDS OF EACH GROUP

MODIFIED JEEPS, NORMALLY AROUND 44-46" TIRES MADE FOR THE HIGHLANDS AND GLACIERS

MODIFIED JEEPS, NORMALLY AROUND 44-46" TIRES MADE FOR THE HIGHLANDS AND GLACIERS