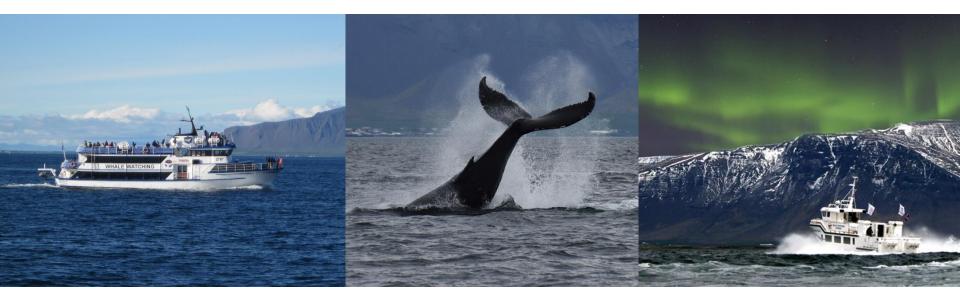

# WORLD OF ADVENTURE

SNOWMOBILING - ATV - BUGGY

WHALE WATCHING AND SEA ANGLING

THE STUNNING LAVA CAVES

TAILORED TO THE NEEDS OF EACH GROUP

MODIFIED JEEPS, NORMALLY AROUND 44-46" TIRES MADE FOR THE HIGHLANDS AND GLACIERS