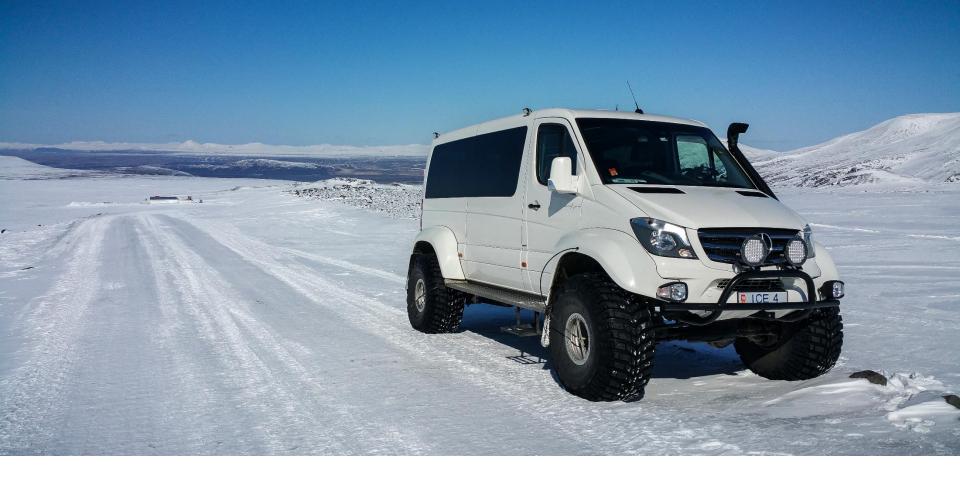

# WORLD OF ADVENTURE

SNOWMOBILING - ATV - BUGGY

WHALE WATCHING AND SEA ANGLING

THE STUNNING LAVA CAVES

TAILORED TO THE NEEDS OF EACH GROUP

MODIFIED JEEPS, NORMALLY AROUND 44-46" TIRES MADE FOR THE HIGHLANDS AND GLACIERS

MODIFIED JEEPS, NORMALLY AROUND 44-46" TIRES MADE FOR THE HIGHLANDS AND GLACIERS