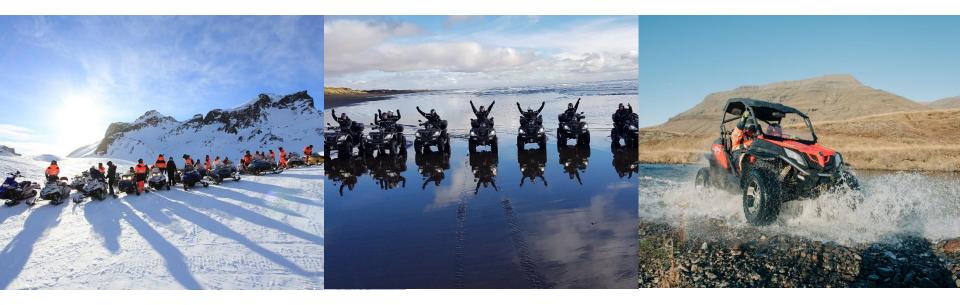

# WORLD OF ADVENTURE

SNOWMOBILING - ATV - BUGGY

WHALE WATCHING AND SEA ANGLING

THE STUNNING LAVA CAVES

TAILORED TO THE NEEDS OF EACH GROUP

MODIFIED JEEPS, NORMALLY AROUND 44-46" TIRES MADE FOR THE HIGHLANDS AND GLACIERS