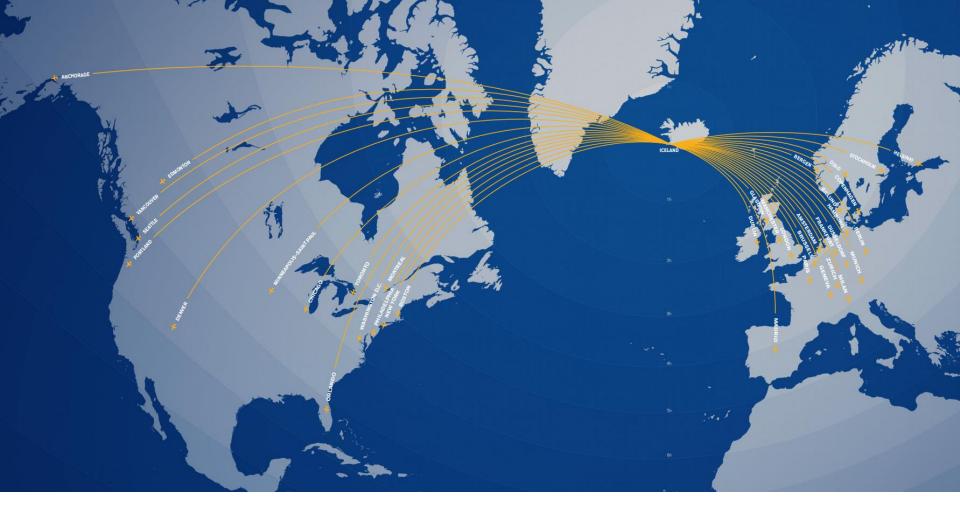

# LET'S MEET IN THE MIDDLE

FLIGHT TIME FROM EUROPE 3,5 HOURS AND FROM

USA EAST COAST 5 HOURS