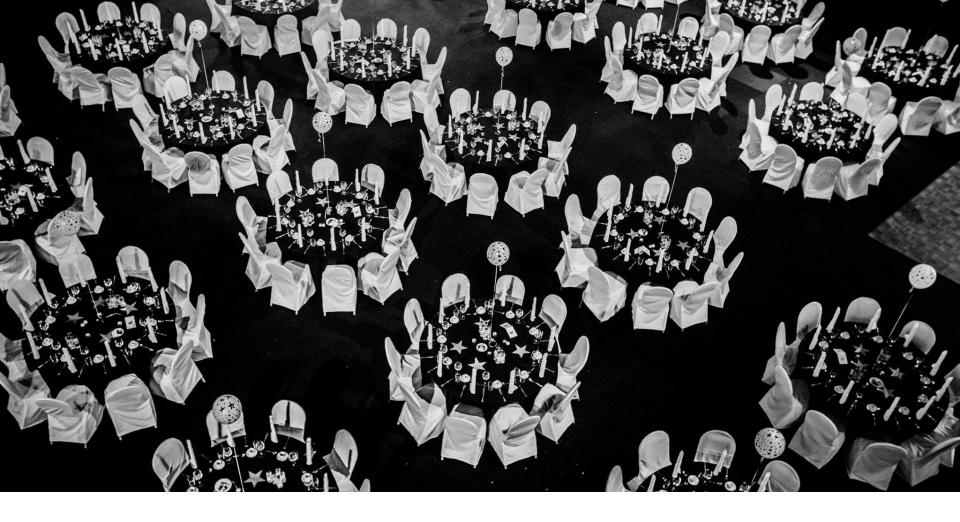

ND 44-46" TIRES MADE FOR THE HIGHLANDS AND GLACIERS







MODIFIED JEEPS, NORMALLY AROUND 44-46" TIRES MADE FOR THE HIGHLANDS AND GLACIERS





#### SELF DRIVE SUPER JEEPS

MODIFIED JEEPS, NORMALLY AROUND 38" TIRES THAT GUEST CAN DRIVE THEMSELVES





### GEOTHERMAL HOT WATER

A WONDERFUL AND RELAXING EXPERIENCE





# GEOTHERMAL HOT WATER

THE WONDER OF ICELAND





# TASTY DESTINATION

WITH ICELANDIC INGREDIENTS AND IMAGINATION





### WIDE CHOSE OF CHARMING RESTAURANTS

WITH ICELANDIC INGREDIENTS AND IMAGINATION





# UNIQUE CATERING

OUT IN NATURE





# OUT OF THIS WORLD MOMENTS

FOOD IS ALWAYS BEST ON A GLACIER





# DINNER UNDER THE NORTHERN LIGHTS

IN A LAVA FIELD





# ENTERTAINMENT

FOR EVERY LOCATION







IS ALWAYS THE STAR OF THE NIGHT







A WIDE VARIETY OF VENUES





### **EVENTS**

ANY SIZE OR THEME





### **EVENTS**

ALL THE LITTLE DETAILS





# ENTERTAINMENT

TALENTED ARTISTS





YOUR EXPERIENCE