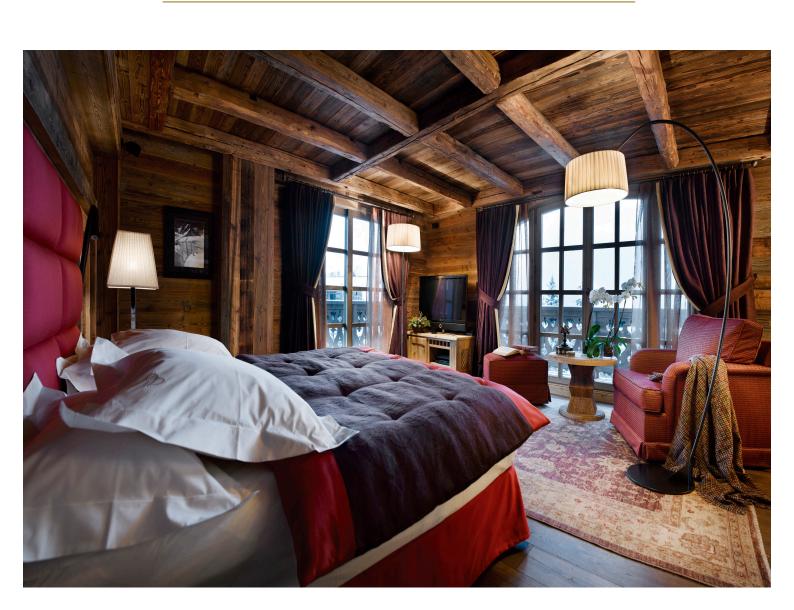

## UNPARALLELED LUXURY

Spread over 5 floors, the Chalet Ormello offers its guests all the facilities of a palace.

After sharing a moment all together in the main salon, residents can go on and enjoy the chalet features. The spa comes with an indoor pool, an outdoor hot tub and a wellness suite with a steam room.

Finally, everyone will join their apartments for a well-deserved night's rest.

In the morning, the house staff will serve a breakfast full of vitamins before escorting residents to the ski-room. Heated ski boots and waxed skis await them for a start on the slopes, only few steps away from the chalet main door.