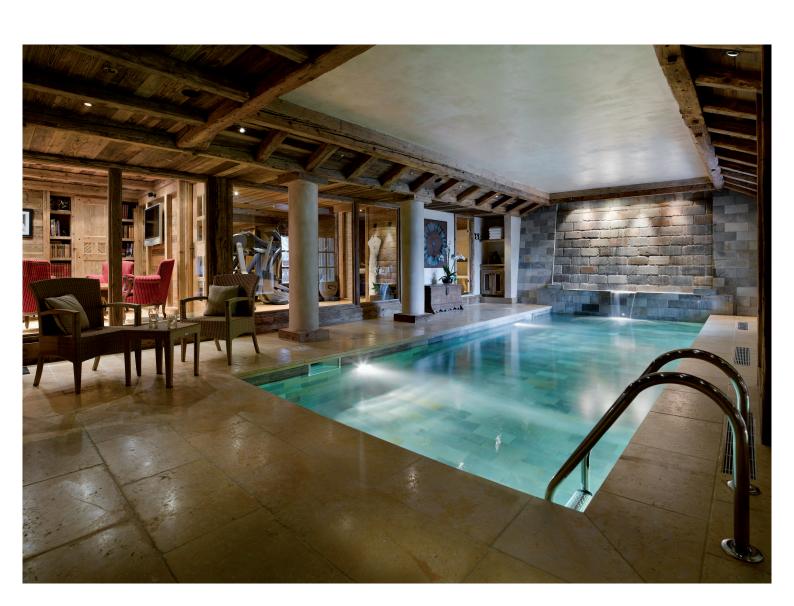

## UNPARALLELED LUXURY

Spread over 5 floors, the Chalet Ormello offers its guests all the facilities of a palace.

After sharing a moment all together in the main salon, residents can go on and enjoy the chalet features. The spa comes with an indoor pool, an outdoor hot tub and a wellness suite with a steam room.