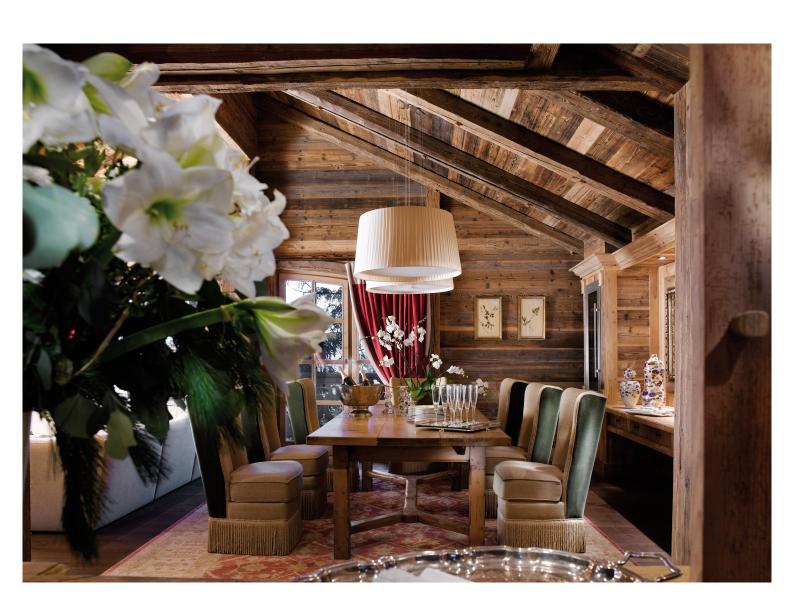

For the younger guests, the play room is equipped with the latest technology but also traditional toys. Dedicated to the kids, everything is put together to please them.

After a tasteful dinner in the top floor dining room, the guests will meet in the theatre room to share a moment of conviviality watching a movie of their choice.