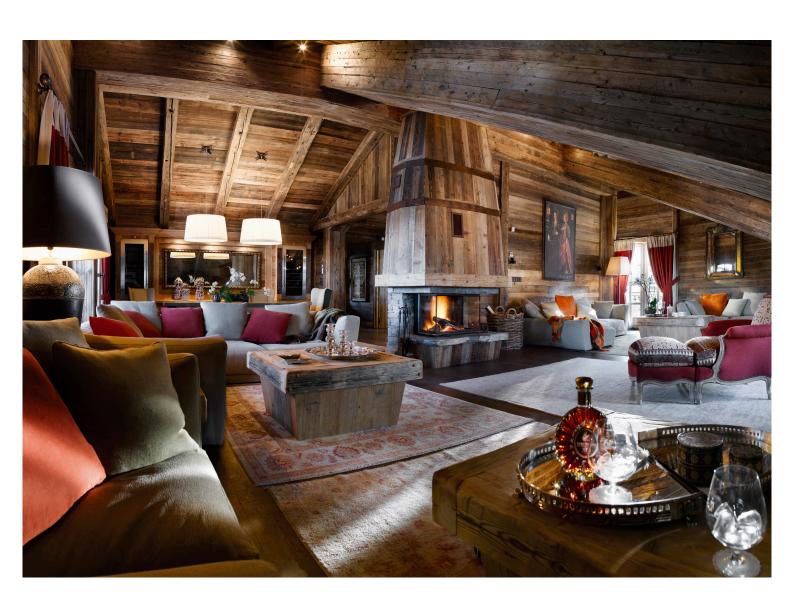

## UNPARALLELED LUXURY

Spread over 5 floors, the Chalet Ormello offers its guests all the facilities of a palace.

After sharing a moment all together in the main salon, residents can go on and enjoy the chalet features. The spa comes with an indoor pool, an outdoor hot tub and a wellness suite with a steam room.

## AN ADDRESS IN THE HEART OF THE VILLAGE

Everything is catered to make the resident feel at home.

All meals are included in the chalet rental and the private chef concocts tailored menus for the guests. The spa therapists from Les Airelles are on call and there is even a bar lounge at the chalet.