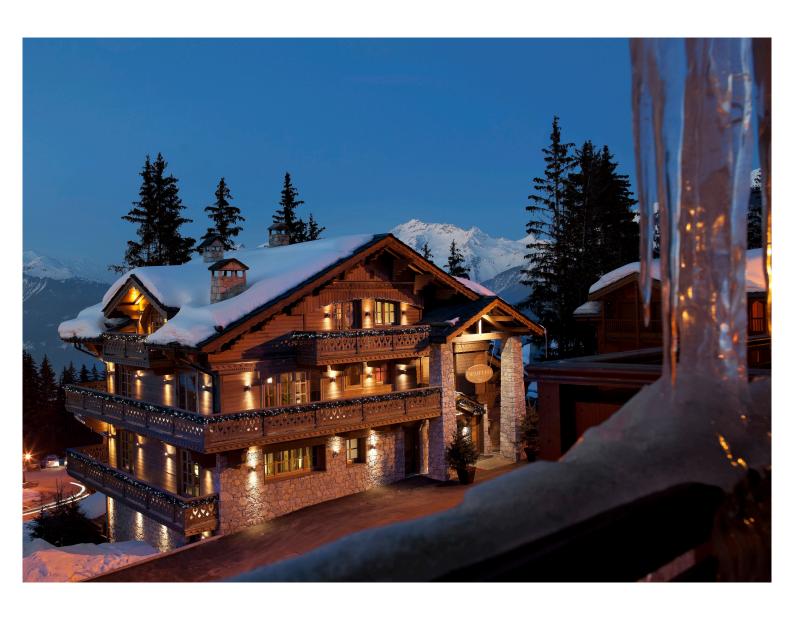

## A PRIVILEGED EXPERIENCE

Located in the heart of Courchevel 1850, the Chalet Ormello has all the necessary comfort for an unforgettable holiday with family or friends.

With two suites and seven rooms, it welcomes up to 15 guests throughout the winter season. Its modern chalet style offers incredible living spaces and a 360 ° view of the resort and the Saulire summit.

Far from the hustle and bustle of the resort, Chalet Ormello is a place where one simply feels privileged.