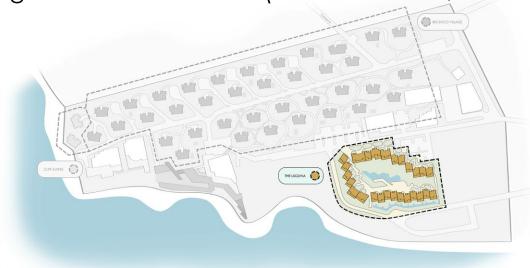

## **RESORT MAP**

OUR SUITES, YOUR HOME AWAY FROM HOME.

#### THE LAGUNA

The Laguna is a collection of 42 suites, each with terraces or balconies, set around a central lagoon-style swimming pool with its own chiringuito bar. The one and two-bedroom suites exude Ibizan décor with views over the pool or the sea and the magical rocky island of Es Vedrà.

#### IBICENCO VILLAGE

Spread around the resort amidst fragrant gardens, the Ibicenco Village features 140 one and two-bedroom suites distributed in 37 traditional whitewashed houses. Each house consists of 3 or4 suites varying in size and attributes: all our suite offer a furnished terrace or balcony with views to either the resort, the gardens or the sea. With an infinite choice of space, views and facilities to choose from, we make sure you find the right accommodation for a memorable time with us.

### **CLIFF SUITES**

Located in a prime location at the edge of the cliff with direct views of the sea and the magical island of Es Vedrà, the two-bedroom Cliff Suites are the resort's most luxurious and exclusive accommodation.