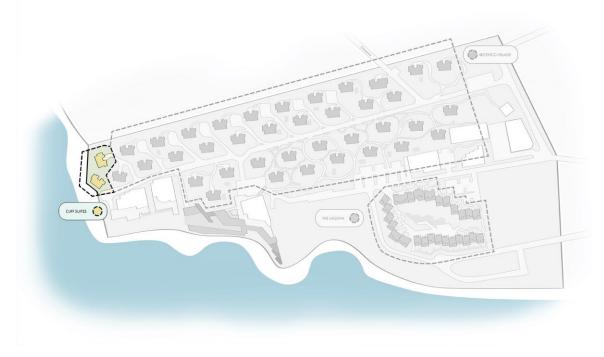

he gardens or the sea. With an infinite choice of space, views and facilities to choose from, we make sure you find the right accommodation for a memorable time with us.

Resort Suites & Resort Suites Deluxe (54 to 65 m<sup>2</sup>) Garden Suite & Garden Suite Deluxe (54 to 65 m<sup>2</sup>) Resort Suite Sea View & Sea View Deluxe (54 to 65 m<sup>2</sup>)

Garden Pool Suite & Garden Pool Suite Deluxe (54 to 65 m<sup>2</sup>)

Garden Pool Suite – Two-Bedroom (119 m²)













### **CLIFF SUITES**

Located in a prime location at the edge of the cliff with direct views of the sea and the magical island of Es Vedrà, the two-bedroom Cliff Suites are the resort's most luxurious and exclusive accommodation.

Cliff Suite Duplex (74 m<sup>2</sup>)
Cliff Suite Duplex Deluxe (124 m<sup>2</sup>)































# "AT THE VIEW, BREAKFAST IS KING."

























### "WELLNESS IS NOT A TREND, IT'S A LIFESTYLE."

```
1,500 m<sup>2</sup> wellness spa
    Soothing views of the magnetic rocky island of Es Vedrà

    therapeutic massages, facials, body scrubs and body rituals,

                        special therapies...
                        > 6 treatment rooms
          Equipped fitness and Personal Trainer services
       > wellness and mindfulness activities available daily
                  › Visiting practitioner calendar
> Pure Relax tour: cold mist showers, saunas, steam bath, ice cave
                          › Outdoor pool
      > Indor and outdoor relaxation areas with water beds
```









### MEETINGS & EVENTS FACILITIES

- > Flexible outdoor ve