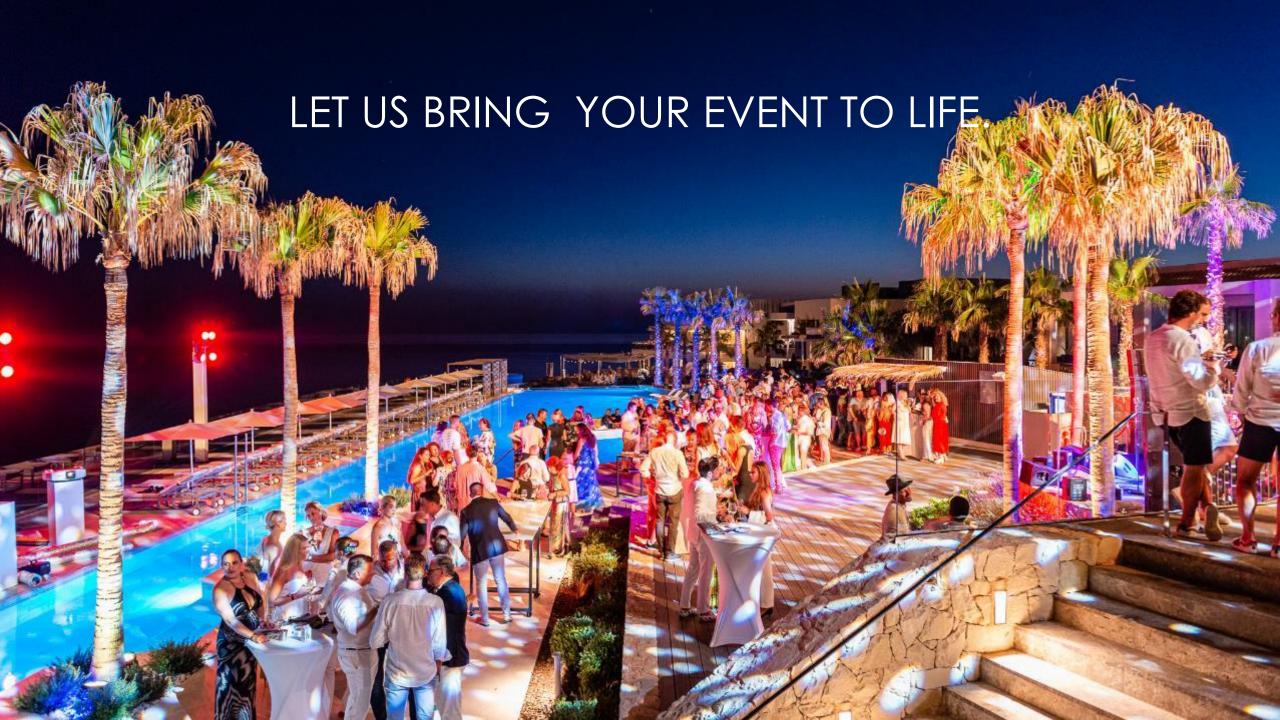

### MEETINGS & EVENTS FACILITIES

- > Flexible outdoor venues
- › Versatile meeting centre
  - 3 meeting rooms
    - ) 1 boardroom
      - ) 1 foyer