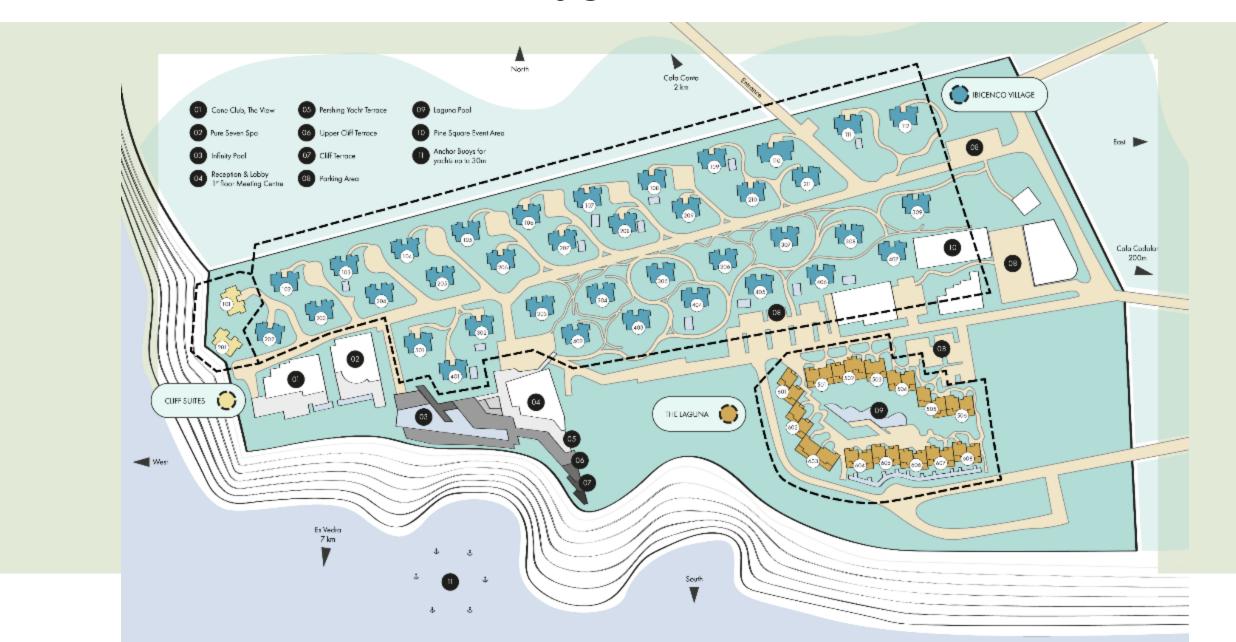

## **RESORT MAP**

OUR SUITES, YOUR HOME AWAY FROM HOME.

#### THE LAGUNA

The Laguna is a collection of 42 suites, each with terraces or balconies, set around a central lagoon-style swimming pool with its own chiringuito bar. The one and two-bedroom suites exude Ibizan décor with views over the pool or the sea and the magical rocky island of Es Vedrà.

#### IBICENCO VILLAGE

Spread around the resort amidst fragrant gardens, the Ibicenco Village features 140 one and two-bedroom suites distributed in 37 traditional whitewashed houses. Each house consists of 3 or4 suites varying in size and attributes: all our suite offer a furnished terrace or balcony with views to either the resort, the gardens or the sea. With an infinite choice of space, views and facilities to choose from, we make sure you find the right accommodation for a memorable time with us.

### **CLIFF SUITES**

Located in a prime location at the edge of the cliff with direct views of the sea and the magical island of Es Vedrà, the two-bedroom Cliff Suites are the resort's most luxurious and exclusive accommodation.