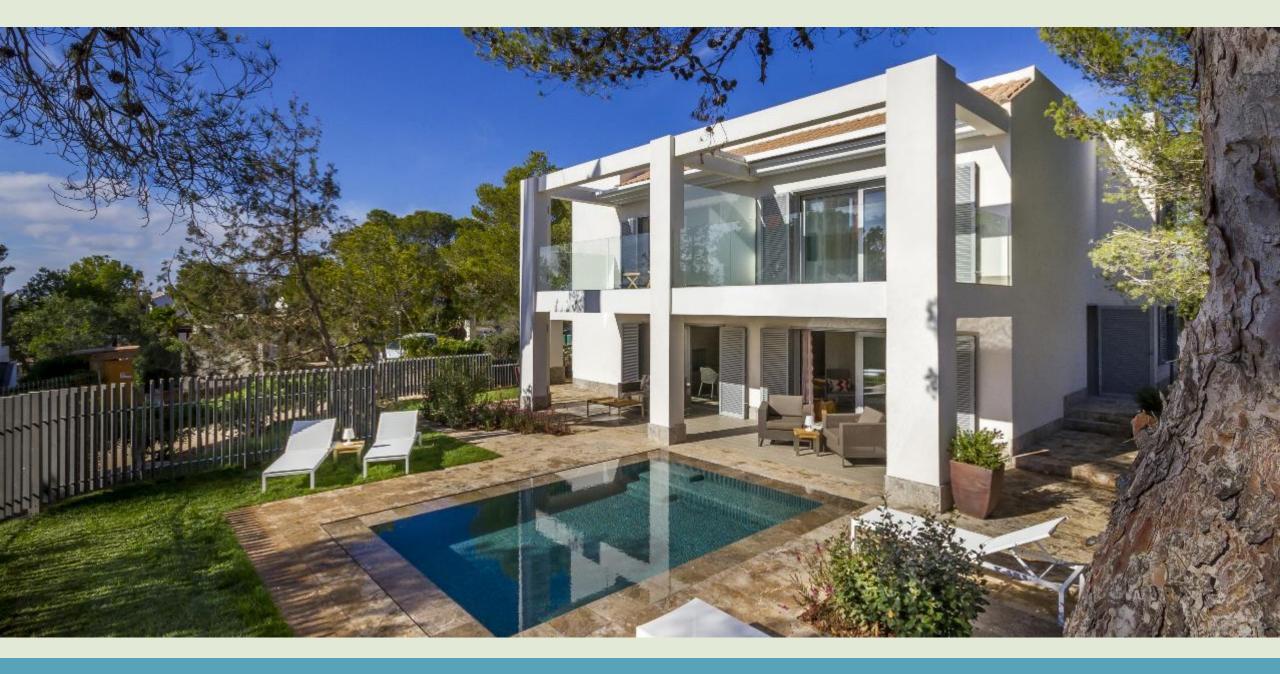

### **CLIFF SUITES**

Located in a prime location at the edge of the cliff with direct views of the sea and the magical island of Es Vedrà, the two-bedroom Cliff Suites are the resort's most luxurious and exclusive accommodation.

Cliff Suite Duplex (74 m<sup>2</sup>)
Cliff Suite Duplex Deluxe (124 m<sup>2</sup>)