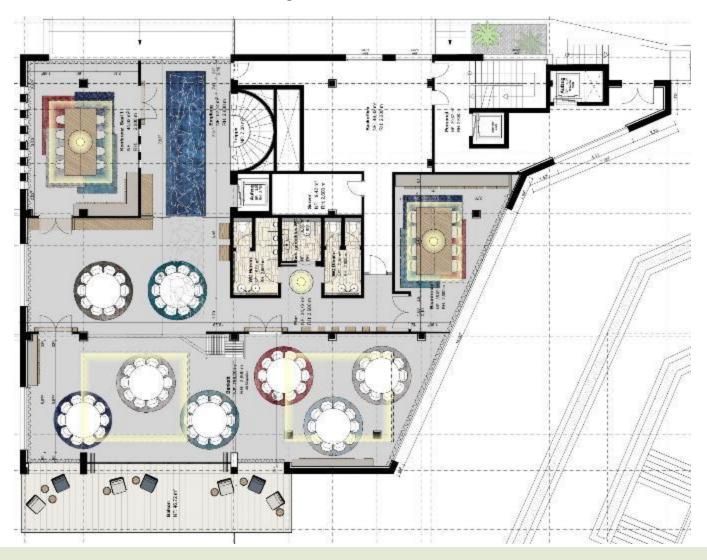

'S A LIFESTYLE."

```
1,500 m<sup>2</sup> wellness spa
    Soothing views of the magnetic rocky island of Es Vedrà

    therapeutic massages, facials, body scrubs and body rituals,

                        special therapies...
                        > 6 treatment rooms
          Equipped fitness and Personal Trainer services
       > wellness and mindfulness activities available daily
                  › Visiting practitioner calendar
> Pure Relax tour: cold mist showers, saunas, steam bath, ice cave
                          › Outdoor pool
      > Indor and outdoor relaxation areas with water beds
```









### MEETINGS & EVENTS FACILITIES

- > Flexible outdoor venues
- › Versatile meeting centre
  - 3 meeting rooms
    - ) 1 boardroom
      - ) 1 foyer













# BANQUET LAYOUT



# CONFERENCE LAYOUT



# CAPACITY CHART

| Event Areas                          | m²  | ft²         | Dimensions                                  | Theater                                                                                                     | Classroom | Boardroom | U-shape      | Banquet<br>tables of 10 | Banquet<br>with buffet | Cabaret tables of 6 | Reception | Reception with buffet | Long table | Lounge           |  |
|--------------------------------------|-----|-------------|---------------------------------------------|-------------------------------------------------------------------------------------------------------------|-----------|-----------|--------------|-------------------------|------------------------|---------------------|-----------|-----------------