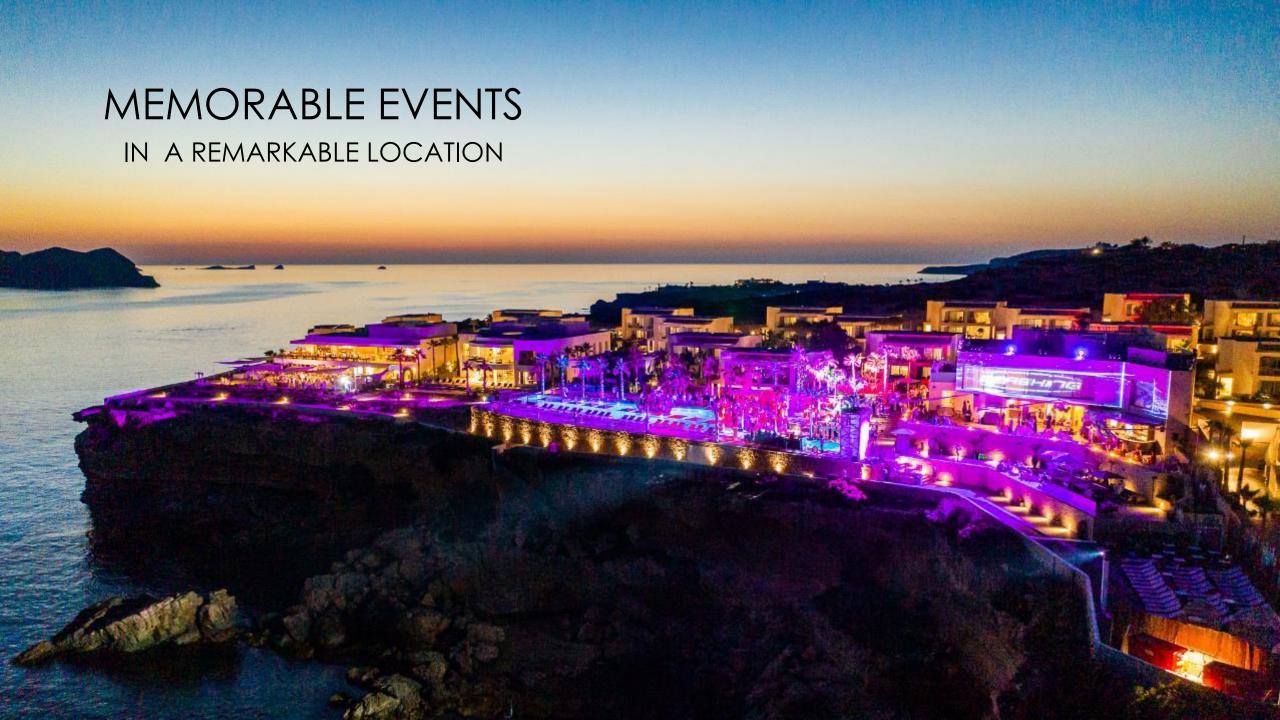

### MEETINGS & EVENTS FACILITIES

- > Flexible outdoor venues
- › Versatile meeting centre
  - 3 meeting rooms
    - ) 1 boardroom
      - ) 1 foyer