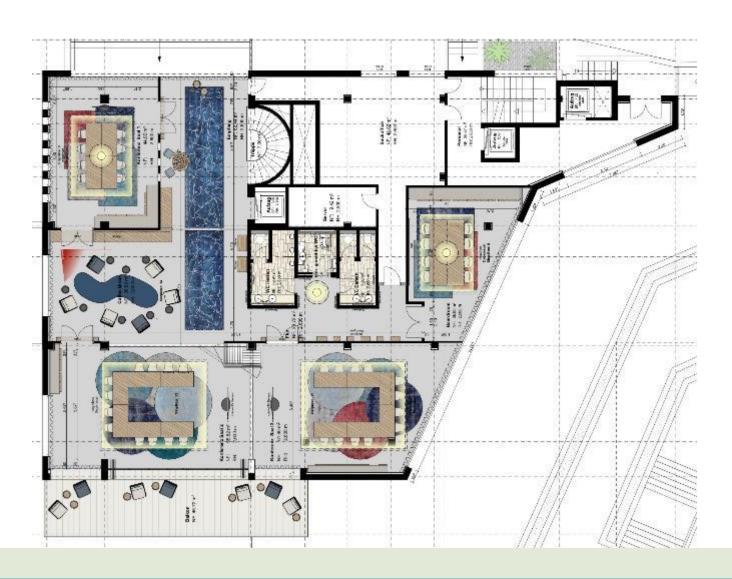

,500 m<sup>2</sup> wellness spa
    Soothing views of the magnetic rocky island of Es Vedrà

    therapeutic massages, facials, body scrubs and body rituals,

                        special therapies...
                        > 6 treatment rooms
          Equipped fitness and Personal Trainer services
       > wellness and mindfulness activities available daily
                  › Visiting practitioner calendar
> Pure Relax tour: cold mist showers, saunas, steam bath, ice cave
                          › Outdoor pool
      > Indor and outdoor relaxation areas with water beds
```









### MEETINGS & EVENTS FACILITIES

- > Flexible outdoor venues
- › Versatile meeting centre
  - 3 meeting rooms
    - ) 1 boardroom
      - ) 1 foyer













# BANQUET LAYOUT



# CONFERENCE LAYOUT



# CAPACITY CHART

| Event Areas                          | m²  | ft²         | Dimensions                                  | Theater                                                                                                     | Classroom | Boardroom | U-shape      | Banquet<br>tables of 10 | Banquet<br>with buffet | Cabaret tables of 6 | Reception | Reception with buffet | Long table | Lounge           |  |
|--------------------------------------|-----|-------------|---------------------------------------------|-------------------------------------------------------------------------------------------------------------|-----------|-----------|--------------|-------------------------|------------------------|---------------------|-----------|-----------------------|------------|---