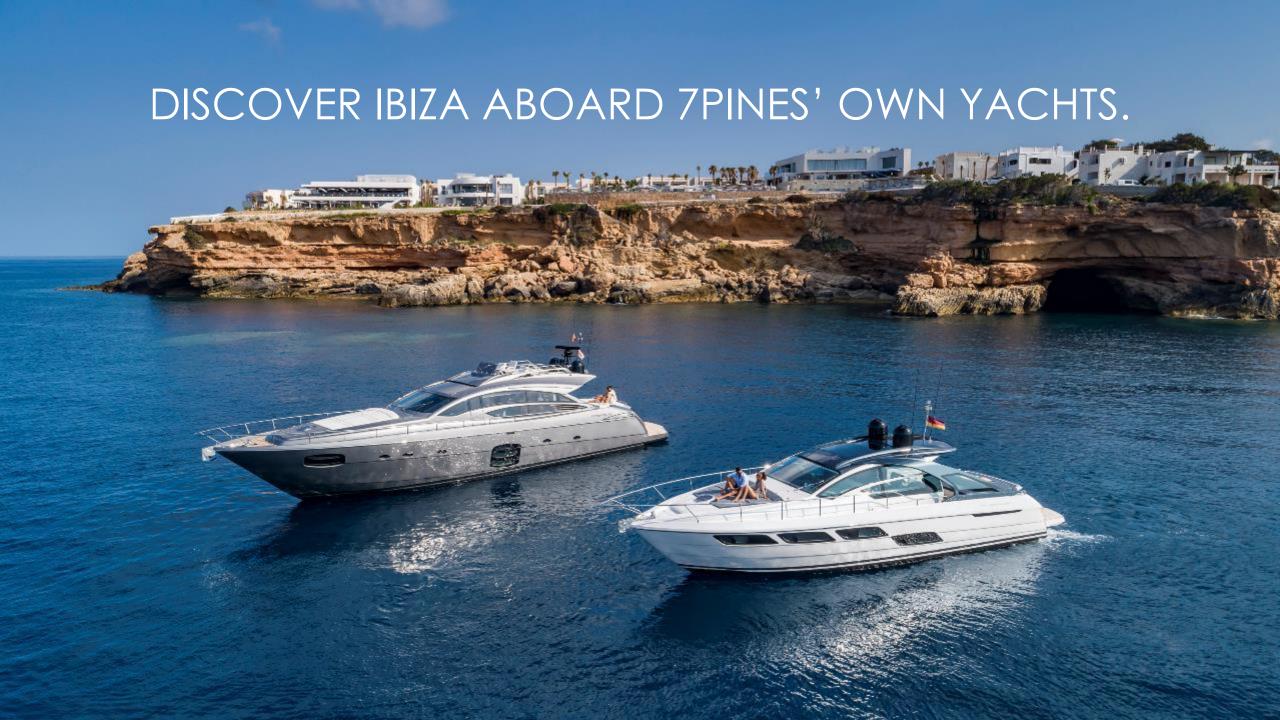

#### IN A NUTSHELL...

```
3 56,000 m<sup>2</sup> of sprwaling gardens
Clifftop location with boundless views of the Mediterranean Sea
                           and Es Vedrà
     > Walking distance to the nearest beach Cala Codolar
              186 suites, ranging from 48 to 124 m<sup>2</sup>
                     2 restaurants and 4 bars
                      1,500 m<sup>2</sup> wellness spa
                    Sports and fitness facilities
               3 pools with 3 distinct atmospheres
                         3 13 private pools
                  › Banquet and meeting rooms
                        3 Pershing Yachts
```