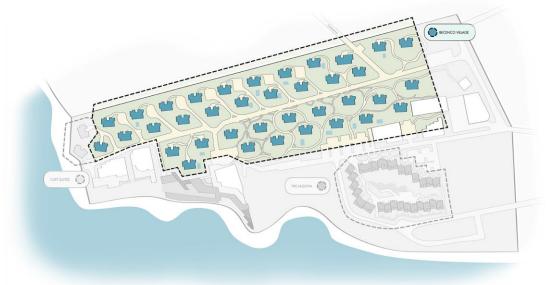

ENCO VILLAGE

Spread around the resort amidst fragrant gardens, the Ibicenco Village features 140 one and two-bedroom suites distributed in 37 traditional whitewashed houses. Each house consists of 3 or4 suites varying in size and attributes: all our suite offer a furnished terrace or balcony with views to either the resort, the gardens or the sea. With an infinite choice of space, views and facilities to choose from, we make sure you find the right accommodation for a memorable time with us.

Resort Suites & Resort Suites Deluxe (54 to 65 m<sup>2</sup>) Garden Suite & Garden Suite Deluxe (54 to 65 m<sup>2</sup>) Resort Suite Sea View & Sea View Deluxe (54 to 65 m<sup>2</sup>)

Garden Pool Suite & Garden Pool Suite Deluxe (54 to 65 m<sup>2</sup>)

Garden Pool Suite – Two-Bedroom (119 m²)













### **CLIFF SUITES**

Located in a prime location at the edge of the cliff with direct views of the sea and the magical island of Es Vedrà, the two-bedroom Cliff Suites are the resort's most luxurious and exclusive accommodation.

Cliff Suite Duplex (74 m<sup>2</sup>)
Cliff Suite Duplex Deluxe (124 m<sup>2</sup>)































# "AT THE VIEW, BREAKFAST IS KING."

























### "WELLNESS IS NOT A TREND, IT'S A LIFESTYLE."

```
1,500 m<sup>2</sup> wellness spa
    Soothing views of the magnetic rocky island of Es Vedrà

    therapeutic massages, facials, body scrubs and body rituals,

                        special therapies...
                        > 6 treatment rooms
          Equipped fitness and Personal Trainer services
       > wellness and