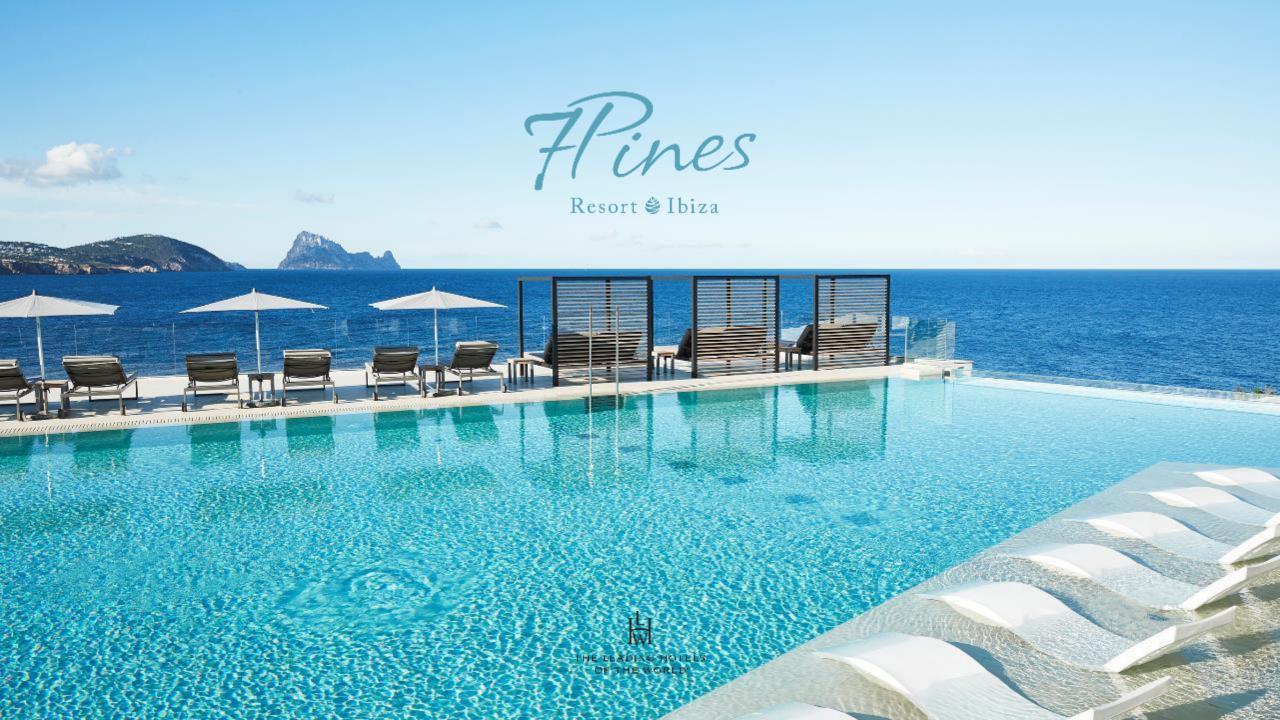

#### IN A NUTSHELL...

```
3 56,000 m<sup>2</sup> of sprwaling gardens
Clifftop location with boundless views of the Mediterranean Sea
                           and Es Vedrà
     > Walking distance to the nearest beach Cala Codolar
              186 suites, ranging from 48 to 124 m<sup>2</sup>
                     2 restaurants and 4 bars
                      1,500 m<sup>2</sup> wellness spa
                    Sports and fitness facilities
               3 pools with 3 distinct atmospheres
                         3 13 private pools
                  › Banquet and meeting rooms
                        3 Pershing Yachts
```