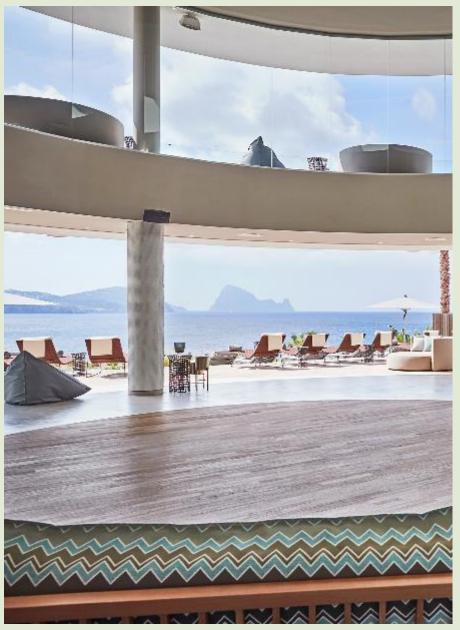

#### IN A NUTSHELL...

```
3 56,000 m<sup>2</sup> of sprwaling gardens
Clifftop location with boundless views of the Mediterranean Sea
                           and Es Vedrà
     > Walking distance to the nearest beach Cala Codolar
              186 suites, ranging from 48 to 124 m<sup>2</sup>
                     2 restaurants and 4 bars
                      1,500 m<sup>2</sup> wellness spa
                    Sports and fitness facilities
               3 pools with 3 distinct atmospheres
                         3 13 private pools
                  › Banquet and meeting rooms
                        3 Pershing Yachts
```