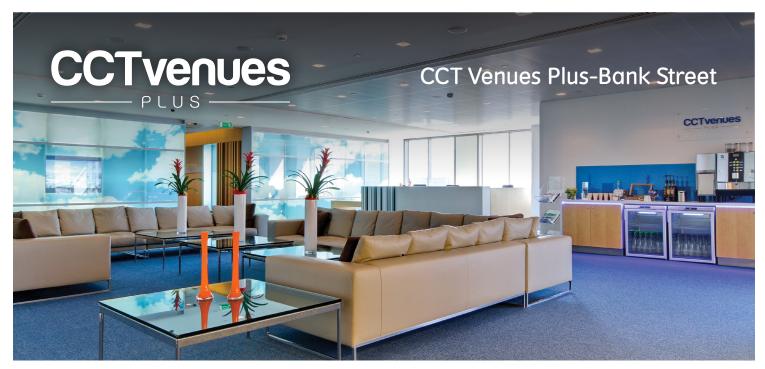

- Based in central Canary Wharf, minutes from the Underground station
- · Fabulous London views from this 32nd floor penthouse venue
- 29 flexible meeting rooms to hire, accommodating between six and 250 delegates
- Ideal for meetings, training sessions, assessment centres, conferences and corporate hospitality events
- Private Elite Suite with city views ideal for a prestige event, senior business meeting or VIP conference