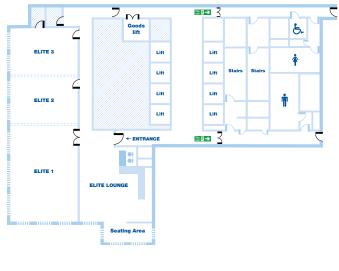

| Rooms                         | Size          | Minimum<br>numbers | Maximum<br>Theatre<br>style | Maximum<br>Cabaret style<br>(tables of 8) | Maximum<br>U Shape<br>style | Maximum<br>Boardroom<br>style | Maximum<br>Hollow Square<br>style | Maximum<br>Classroom<br>style | Maximum<br>Banqueting style<br>(tables of 10.<br>approx) | Maximum<br>Stand-up<br>Reception style<br>(approx) |
|-------------------------------|---------------|--------------------|-----------------------------|-------------------------------------------|-----------------------------|-------------------------------|-----------------------------------|-------------------------------|----------------------------------------------------------|----------------------------------------------------|
| Level 32                      |               |                    |                             |                                           |                             |                               |                                   |                               |                                                          |                                                    |
| Vista Suite*                  | 25.5m x 8.5m  | 100                | 250                         | 160                                       | 74                          | 62                            | 80                                | 150                           | 220                                                      | 250                                                |
| Room 6                        | 8.5m x 6.0m   | 22                 | 64                          | 32                                        | 22                          | 22                            | 26                                | 30                            | 50                                                       | 50                                                 |
| Room 7                        | 8.5m x 6.0m   | 22                 | 64                          | 32                                        | 22                          | 22                            | 26                                | 30                            | 50                                                       | 50                                                 |
| Room 8                        | 8.5m x 6.0m   | 22                 | 64                          | 32                                        | 22                          | 22                            | 26                                | 30                            | 50                                                       | 50                                                 |
| Room 9                        | 8.5m x 7.5m   | 28                 | 90                          | 48                                        | 28                          | 28                            | 32                                | 40                            | 70                                                       | 70                                                 |
| Room 6 & 7                    | 12.0m x 8.5m  | 44                 | 130                         | 64                                        | 32                          | 28                            | 40                                | 66                            | 100                                                      | 150                                                |
| Room 7 & 8                    | 12.0m x 8.5m  | 44                 | 130                         | 64                                        | 32                          | 28                            | 40                                | 66                            | 100                                                      | 150                                                |
| Room 8 & 9                    | 13.5m x 8.5m  | 50                 | 145                         | 80                                        | 38                          | 34                            | 46                                | 76                            | 120                                                      | 170                                                |
| Room 6, 7 & 8                 | 18.0m x 8.5m  | 66                 | 190                         | 96                                        | 44                          | 40                            | 52                                | 100                           | 150                                                      | 220                                                |
| Room 7, 8 & 9                 | 19.5m x 8.5m  | 66                 | 215                         | 112                                       | 50                          | 46                            | 60                                | 110                           | 170                                                      | 220                                                |
| The View                      | 12.0m x 9.5m  | 60                 | 150                         | 64                                        | 34                          | 32                            | 44                                | 62                            | 100                                                      | 160                                                |
| Room 11 & 12                  | 12.0m x 5.5m  | 20                 | 80                          | 40                                        | 34                          | 34                            | 36                                | 30                            | 48                                                       | 50                                                 |
| Room 11                       | 6.0m x 5.5m   | 10                 | 40                          | 16                                        | 12                          | 14                            | 16                                | 14                            | 20                                                       | 25                                                 |
| Room 12                       | 6.0m x 5.5m   | 10                 | 40                          | 16                                        | 12                          | 14                            | 16                                | 14                            | 20                                                       | 25                                                 |
| Room 13 & 14                  | 12.0m x 5.5m  | 20                 | 80                          | 40                                        | 34                          | 34                            | 36                                | 30                            | 48                                                       | 50                                                 |
| Room 13                       | 6.0m x 5.5m   | 10                 | 40                          | 16                                        | 12                          | 14                            | 16                                | 14                            | 20                                                       | 25                                                 |
| Room 14                       | 6.0m x 5.5m   | 10                 | 40                          | 16                                        | 12                          | 14                            | 16                                | 14                            | 20                                                       | 25                                                 |
| Room 5                        | 9.4m x 7.8m   | 34                 | 110                         | 48                                        | 28                          | 24                            | 34                                | 48                            | 80                                                       | 80                                                 |
| Room 10                       | 8.0m x 6.0m   | 16                 | 50                          | 32                                        | 20                          | 20                            | 24                                | 28                            | 24                                                       | 50                                                 |
| Room 3                        | 8.5m x 5.5m   | 14                 | 50                          | 32                                        | 18                          | 18                            | 22                                | 26                            | 50                                                       | 50                                                 |
| Room 1                        | 6.0m x 5.5m   | 10                 | 40                          | 16                                        | 12                          | 14                            | 16                                | 14                            | 20                                                       | 25                                                 |
| Room 2                        | 6.0m x 5.5m   | 10                 | 40                          | 16                                        | 12                          | 14                            | 16                                | 14                            | 20                                                       | 25                                                 |
| Boardroom 1                   | 2.9m x 5.0m   | 6                  | -                           | -                                         | -                           | 8                             | -                                 | -                             | -                                                        | -                                                  |
| Boardroom 2                   | 2.9m x 6.3m   | 6                  | -                           | -                                         | -                           | 10                            | -                                 | -                             | -                                                        | -                                                  |
| Select A**                    | 4.5m x 3.0m   | -0                 | -                           | -                                         | -                           | 8                             | -                                 | -                             | 1-                                                       | -                                                  |
| Select B**                    | 4.5m x 3.0m   | -                  | -                           | -                                         | -                           | 8                             |                                   |                               | -                                                        | -                                                  |
| Select C**                    | 4.8m x 4.0m   | -                  | -                           | -                                         | -                           | 4                             | -                                 | -                             | -                                                        | -                                                  |
| Select E**                    | 4.5m x 1.7m   | -1                 | -                           | -                                         | -                           | 2                             | -                                 | -                             | -                                                        | -                                                  |
| Select F**                    | 4.5m x 1.7m   | -                  | -                           | -                                         | -                           | 2                             | -                                 | -                             | -                                                        | -                                                  |
| Select G**                    | 2.5m x 4.3m   |                    | -                           | -                                         | -                           | 8                             | 7-                                | -                             | -                                                        | -                                                  |
| Executive Lounge              | 9.0m x 9.0m   | -                  | -                           | -                                         | 1-                          | -                             | -                                 |                               | 60                                                       | 80                                                 |
| Sunset Bar**                  | 24.0m x 2.3m  | -                  | -                           | -                                         | -                           | -                             | -                                 | -                             | -                                                        | 60                                                 |
| Skyline Restaurant<br>and Bar | 21.5m x 12.0m | -                  | -                           | -                                         | -                           | -                             | -                                 | -                             | 140                                                      | 220                                                |
| Level 29                      |               |                    |                             |                                           |                             |                               |                                   |                               |                                                          |                                                    |
| Elite 1,2 & 3                 | 24.5m x 8.9m  | 95                 | 110                         | 110                                       | 68                          | -                             | 88                                | 110                           | 110                                                      | 110                                                |
| Elite 1 & 2                   | 18.3m x 8.9m  | 75                 | 110                         | 96                                        | 56                          | -                             | 70                                | 96                            | 110                                                      | 110                                                |
| Elite 2 & 3                   | 12.1m x 8.9m  | 50                 | 110                         | 64                                        | 44                          | -                             | 52                                | 60                            | 90                                                       | 100                                                |
| Elite 1                       | 12.4m x 8.9m  | 50                 | 110                         | 72                                        | 34                          | -                             | 44                                | 66                            | 100                                                      | 110                                                |
| Elite 2                       | 5.9m x 8.9m   | 25                 | 60                          | 32                                        | 22                          | 22                            | 26                                | 30                            | 40                                                       | 50                                                 |
| Elite 3                       | 6.2m x 8.9m   | 25                 | 60                          | 32                                        | 22                          | 22                            | 26                                | 30                            | 40                                                       | 50                                                 |
| Elite Lounge                  | 15m x 9m      | -                  | -                           | -                                         | -                           | -                             | -                                 | -                             | -                                                        | 100                                                |