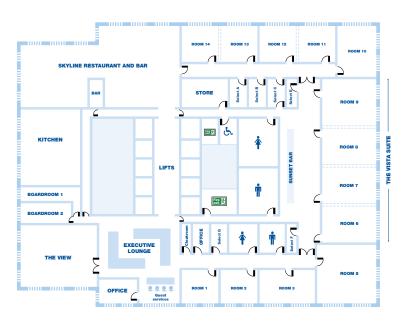

| Rooms                         | Size          | Minimum<br>numbers | Maximum<br>Theatre<br>style | Maximum<br>Cabaret style<br>(tables of 8) | Maximum<br>U Shape<br>style | Maximum<br>Boardroom<br>style | Maximum<br>Hollow Square<br>style | Maximum<br>Classroom<br>style | Maximum<br>Banqueting style<br>(tables of 10.<br>approx) | Maximum<br>Stand-up<br>Reception style<br>(approx) |
|-------------------------------|---------------|--------------------|-----------------------------|-------------------------------------------|-----------------------------|-------------------------------|-----------------------------------|-------------------------------|----------------------------------------------------------|----------------------------------------------------|
| Level 32                      |               |                    |                             |                                           |                             |                               |                                   |                               |                                                          |                                                    |
| Vista Suite*                  | 25.5m x 8.5m  | 100                | 250                         | 160                                       | 74                          | 62                            | 80                                | 150                           | 220                                                      | 250                                                |
| Room 6                        | 8.5m x 6.0m   | 22                 | 64                          | 32                                        | 22                          | 22                            | 26                                | 30                            | 50                                                       | 50                                                 |
| Room 7                        | 8.5m x 6.0m   | 22                 | 64                          | 32                                        | 22                          | 22                            | 26                                | 30                            | 50                                                       | 50                                                 |
| Room 8                        | 8.5m x 6.0m   | 22                 | 64                          | 32                                        | 22                          | 22                            | 26                                | 30                            | 50                                                       | 50                                                 |
| Room 9                        | 8.5m x 7.5m   | 28                 | 90                          | 48                                        | 28                          | 28                            | 32                                | 40                            | 70                                                       | 70                                                 |
| Room 6 & 7                    | 12.0m x 8.5m  | 44                 | 130                         | 64                                        | 32                          | 28                            | 40                                | 66                            | 100                                                      | 150                                                |
| Room 7 & 8                    | 12.0m x 8.5m  | 44                 | 130                         | 64                                        | 32                          | 28                            | 40                                | 66                            | 100                                                      | 150                                                |
| Room 8 & 9                    | 13.5m x 8.5m  | 50                 | 145                         | 80                                        | 38                          | 34                            | 46                                | 76                            | 120                                                      | 170                                                |
| Room 6, 7 & 8                 | 18.0m x 8.5m  | 66                 | 190                         | 96                                        | 44                          | 40                            | 52                                | 100                           | 150                                                      | 220                                                |
| Room 7, 8 & 9                 | 19.5m x 8.5m  | 66                 | 215                         | 112                                       | 50                          | 46                            | 60                                | 110                           | 170                                                      | 220                                                |
| The View                      | 12.0m x 9.5m  | 60                 | 150                         | 64                                        | 34                          | 32                            | 44                                | 62                            | 100                                                      | 160                                                |
| Room 11 & 12                  | 12.0m x 5.5m  | 20                 | 80                          | 40                                        | 34                          | 34                            | 36                                | 30                            | 48                                                       | 50                                                 |
| Room 11                       | 6.0m x 5.5m   | 10                 | 40                          | 16                                        | 12                          | 14                            | 16                                | 14                            | 20                                                       | 25                                                 |
| Room 12                       | 6.0m x 5.5m   | 10                 | 40                          | 16                                        | 12                          | 14                            | 16                                | 14                            | 20                                                       | 25                                                 |
| Room 13 & 14                  | 12.0m x 5.5m  | 20                 | 80                          | 40                                        | 34                          | 34                            | 36                                | 30                            | 48                                                       | 50                                                 |
| Room 13                       | 6.0m x 5.5m   | 10                 | 40                          | 16                                        | 12                          | 14                            | 16                                | 14                            | 20                                                       | 25                                                 |
| Room 14                       | 6.0m x 5.5m   | 10                 | 40                          | 16                                        | 12                          | 14                            | 16                                | 14                            | 20                                                       | 25                                                 |
| Room 5                        | 9.4m x 7.8m   | 34                 | 110                         | 48                                        | 28                          | 24                            | 34                                | 48                            | 80                                                       | 80                                                 |
| Room 10                       | 8.0m x 6.0m   | 16                 | 50                          | 32                                        | 20                          | 20                            | 24                                | 28                            | 24                                                       | 50                                                 |
| Room 3                        | 8.5m x 5.5m   | 14                 | 50                          | 32                                        | 18                          | 18                            | 22                                | 26                            | 50                                                       | 50                                                 |
| Room 1                        | 6.0m x 5.5m   | 10                 | 40                          | 16                                        | 12                          | 14                            | 16                                | 14                            | 20                                                       | 25                                                 |
| Room 2                        | 6.0m x 5.5m   | 10                 | 40                          | 16                                        | 12                          | 14                            | 16                                | 14                            | 20                                                       | 25                                                 |
| Boardroom 1                   | 2.9m x 5.0m   | 6                  | -                           | -                                         | -                           | 8                             | -                                 | -                             | -                                                        | -                                                  |
| Boardroom 2                   | 2.9m x 6.3m   | 6                  | -                           | -                                         | -                           | 10                            | -                                 | -                             | -                                                        | -                                                  |
| Select A**                    | 4.5m x 3.0m   | -0                 | -                           | -                                         | -                           | 8                             | -                                 | -                             | 1-                                                       | -                                                  |
| Select B**                    | 4.5m x 3.0m   | -                  | -                           | -                                         | -                           | 8                             |                                   |                               | -                                                        | -                                                  |
| Select C**                    | 4.8m x 4.0m   | -                  | -                           | -                                         | -                           | 4                             | -                                 | -                             | -                                                        | -                                                  |
| Select E**                    | 4.5m x 1.7m   | -1                 | -                           | -                                         | -                           | 2                             | -                                 | -                             | -                                                        | -                                                  |
| Select F**                    | 4.5m x 1.7m   | -                  | -                           | -                                         | -                           | 2                             | -                                 | -                             | -                                                        | -                                                  |
| Select G**                    | 2.5m x 4.3m   |                    | -                           | -                                         | -                           | 8                             | 7-                                | -                             | -                                                        | -                                                  |
| Executive Lounge              | 9.0m x 9.0m   | -                  | -                           | -                                         | 1-                          | -                             | -                                 |                               | 60                                                       | 80                                                 |
| Sunset Bar**                  | 24.0m x 2.3m  | -                  | -                           | -                                         | -                           | -                             | -                                 | -                             | -                                                        | 60                                                 |
| Skyline Restaurant<br>and Bar | 21.5m x 12.0m | -                  | -                           | -                                         | -                           | -                             | -                                 | -                             | 140                                                      | 220                                                |
| Level 29                      |               |                    |                             |                                           |                             |                               |                                   |                               |                                                          |                                                    |
| Elite 1,2 & 3                 | 24.5m x 8.9m  | 95                 | 110                         | 110                                       | 68                          | -                             | 88                                | 110                           | 110                                                      | 110                                                |
| Elite 1 & 2                   | 18.3m x 8.9m  | 75                 | 110                         | 96                                        | 56                          | -                             | 70                                | 96                            | 110                                                      | 110                                                |
| Elite 2 & 3                   | 12.1m x 8.9m  | 50                 | 110                         | 64                                        | 44                          | -                             | 52                                | 60                            | 90                                                       | 100                                                |
| Elite 1                       | 12.4m x 8.9m  | 50                 | 110                         | 72                                        | 34                          | -                             | 44                                | 66                            | 100                                                      | 110                                                |
| Elite 2                       | 5.9m x 8.9m   | 25                 | 60                          | 32                                        | 22                          | 22                            | 26                                | 30                            | 40                                                       | 50                                                 |
| Elite 3                       | 6.2m x 8.9m   | 25                 | 60                          | 32                                        | 22                          | 22                            | 26                                | 30                            | 40                                                       | 50                                                 |
| Elite Lounge                  | 15m x 9m      | -                  | -                           | -                                         | -                           | -                             | -                                 | -                             | -                                                        | 100                                                |