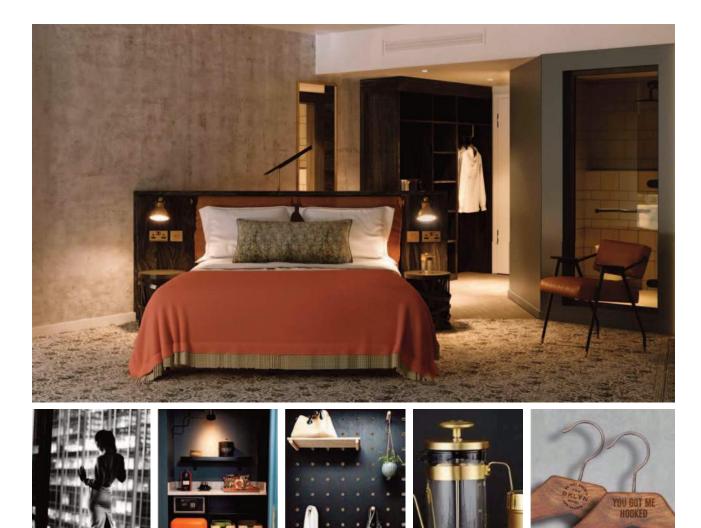

#### Guestrooms

A quirky layout enforces the bold urban feel of the guestrooms, providing guests with an insight into the vibrant city outside! It's all about simplicity, with the use of tactile materials from ebony stained plywood to sumptuous leather and rich brass, ensuring a sensory aesthetic experience for guests.

#### Ensuites

A full length partly smoked glass window lets light from the bedroom through to the shower area, and provides a unique connection for the guests. Terrazzo style tiles are used on the walls within the shower enclosure and flooring, adding a sense of warmth and luxury against the timeless plain white wall