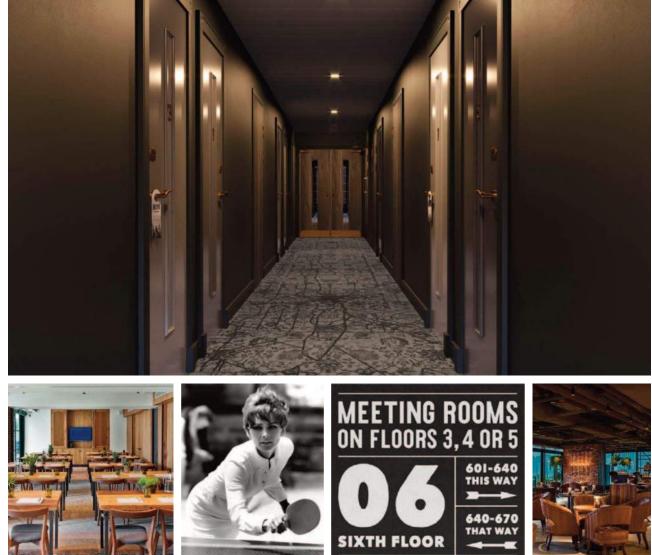

#### Function space

Bright, botanically lush spaces designed with a palette of lavish greenery, plush chairs, and playful touches to provide the perfect spaces capable of accommodating all manner of events, offering state-of-the-art audio visual equipment and

Guests step out into moody corridors, bespoke Persian style carpet underfoot flanked by grand, ornate doors inspired by the classic Brooklyn Avenues.