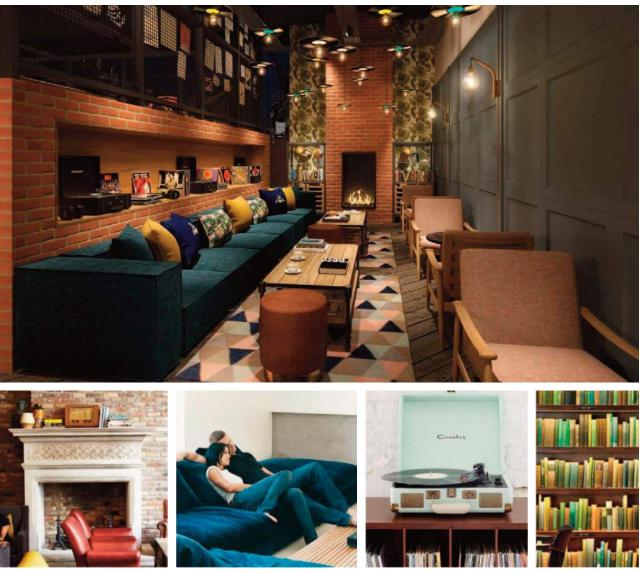

#### Living area

Stepped seating provides a flexible, social environment for various gatherings. From movie nights with complimentary popcorn to acoustic evenings and cocktails, a place to leave suggestions on the in-house message boards, the Brooklyn Steps will be a vibrant hub reminiscent of the most desirable Brownstone exteriors, adorned with outlets for guests to plug in and relax.

The Snug offers an inviting, intimate space that pays homage to the magnificent drawing rooms of Brooklyn brownstones. Centred around a stunning fireplace with huge, L-shaped sofa and plush armchairs, there are plenty of opportunities to take a much-needed nap or to select entertainment