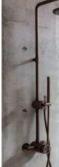

#### Ensuites

A full length partly smoked glass window lets light from the bedroom through to the shower area, and provides a unique connection for the guests. Terrazzo style tiles are used on the walls within the shower enclosure and flooring, adding a sense of warmth and luxury against the timeless plain white wall