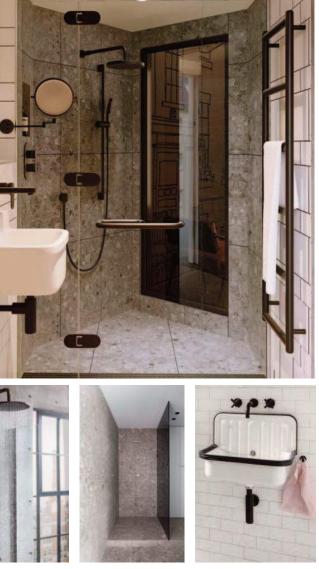

#### Ensuites

A full length partly smoked glass window lets light from the bedroom through to the shower area, and provides a unique connection for the guests. Terrazzo style tiles are used on the walls within the shower enclosure and flooring, adding a sense of warmth and luxury against the timeless plain white wall