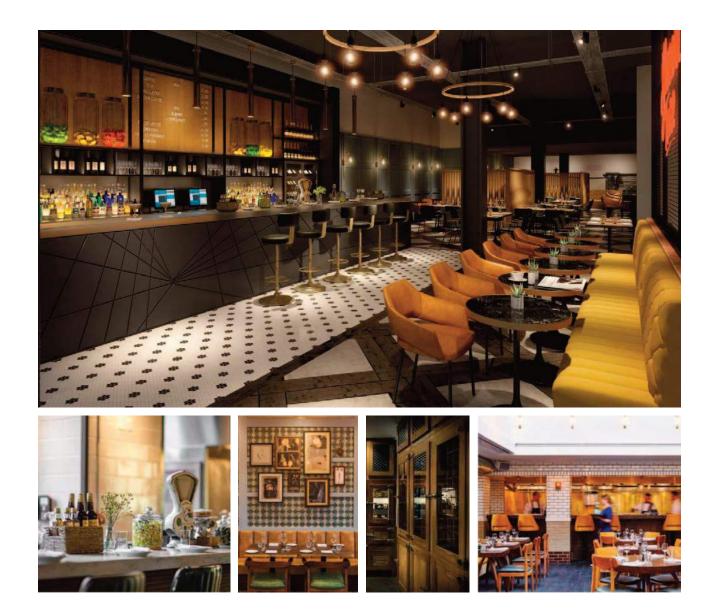

#### Bar and restaurant

A comfortable, unassuming space for any time of the day or night. A large bar counter showcases displays of deli style goods, and the open restaurant servery creates an unpretentious, interactive guest experience between kitchen and diners.

Bespoke oak screens divide the open plan area to create pockets of cosiness and tranquillity in a dynamic social space; a feeling reminiscent of many a tree lined Brooklyn avenue.

8

lighting.

Corridors