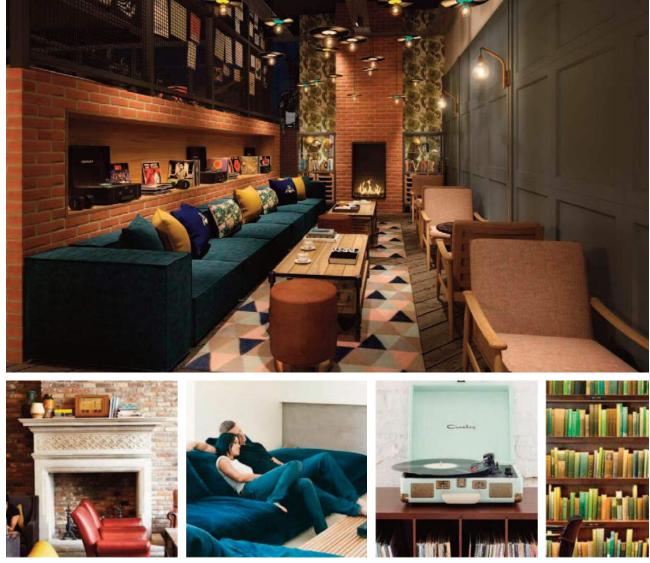

#### Living area

Stepped seating provides a flexible, social environment for various gatherings. From movie nights with complimentary popcorn to acoustic evenings and cocktails, a place to leave suggestions on the in-house message boards, the Brooklyn Steps will be a vibrant hub reminiscent of the most desirable Brownstone exteriors, adorned with outlets for guests to plug in and relax.

The Snug offers an inviting, intimate space that pays homage to the magnificent drawing rooms of Brooklyn brownstones. Centred around a stunning fireplace with huge, L-shaped sofa and plush armchairs, there are plenty of opportunities to take a much-needed nap or to select entertainment