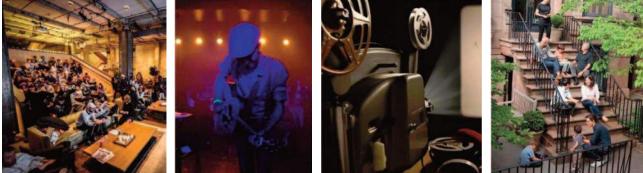

#### Living area

Stepped seating provides a flexible, social environment for various gatherings. From movie nights with complimentary popcorn to acoustic evenings and cocktails, a place to leave suggestions on the in-house message boards, the Brooklyn Steps will be a vibrant hub reminiscent of the most desirable Brownstone exteriors, adorned with outlets for guests to plug in and relax.

The Snug offers an inviting, intimate space that pays homage to the magnificent drawing rooms of Brooklyn brownstones. Centred around a stunning fireplace with huge, L-shaped sofa and plush armchairs, there are plenty of opportunities to take a much-needed nap or to select entertainment