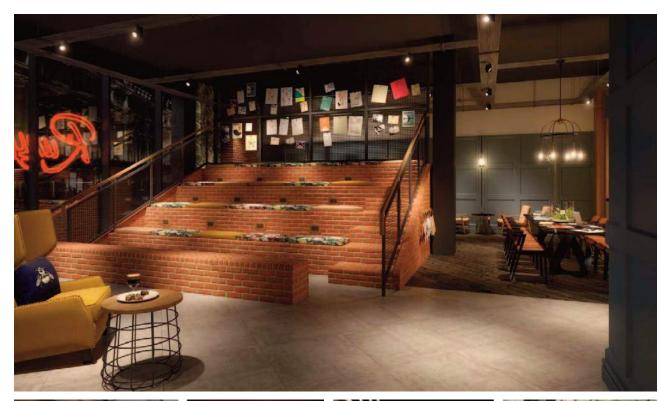

#### Living area

Stepped seating provides a flexible, social environment for various gatherings. From movie nights with complimentary popcorn to acoustic evenings and cocktails, a place to leave suggestions on the in-house message boards, the Brooklyn Steps will be a vibrant hub reminiscent of the most desirable Brownstone exteriors, adorned with outlets for guests to plug in and relax.