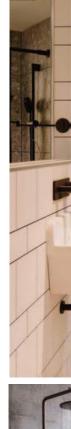

#### Ensuites

A full length partly smoked glass window lets light from the bedroom through to the shower area, and provides a unique connection for the guests. Terrazzo style tiles are used on the walls within the shower enclosure and flooring, adding a sense of warmth and luxury against the timeless plain white wall