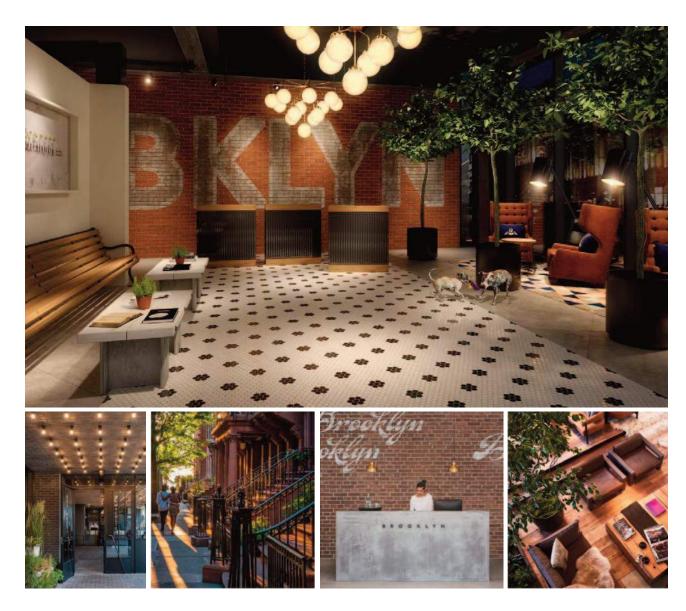

### Reception

Waiting beyond the doors of Hotel Brooklyn are the traditional, Brownstone lined avenues in all their grandeur, their warmth and familiarity. Generous ceilings are exaggerated by a full height, red brick clad wall showcasing the hotel's logo. Timber panelled reception pods take inspiration from the classic hospitality of New York's past, making the check in experience an intimate affair by offering guests their own personal receptionist. Large potted trees bring the Brooklyn streets to the hotel interior, creating a sense of stylish serenity and a dynamic juxtaposition between the exposed surfaces and the