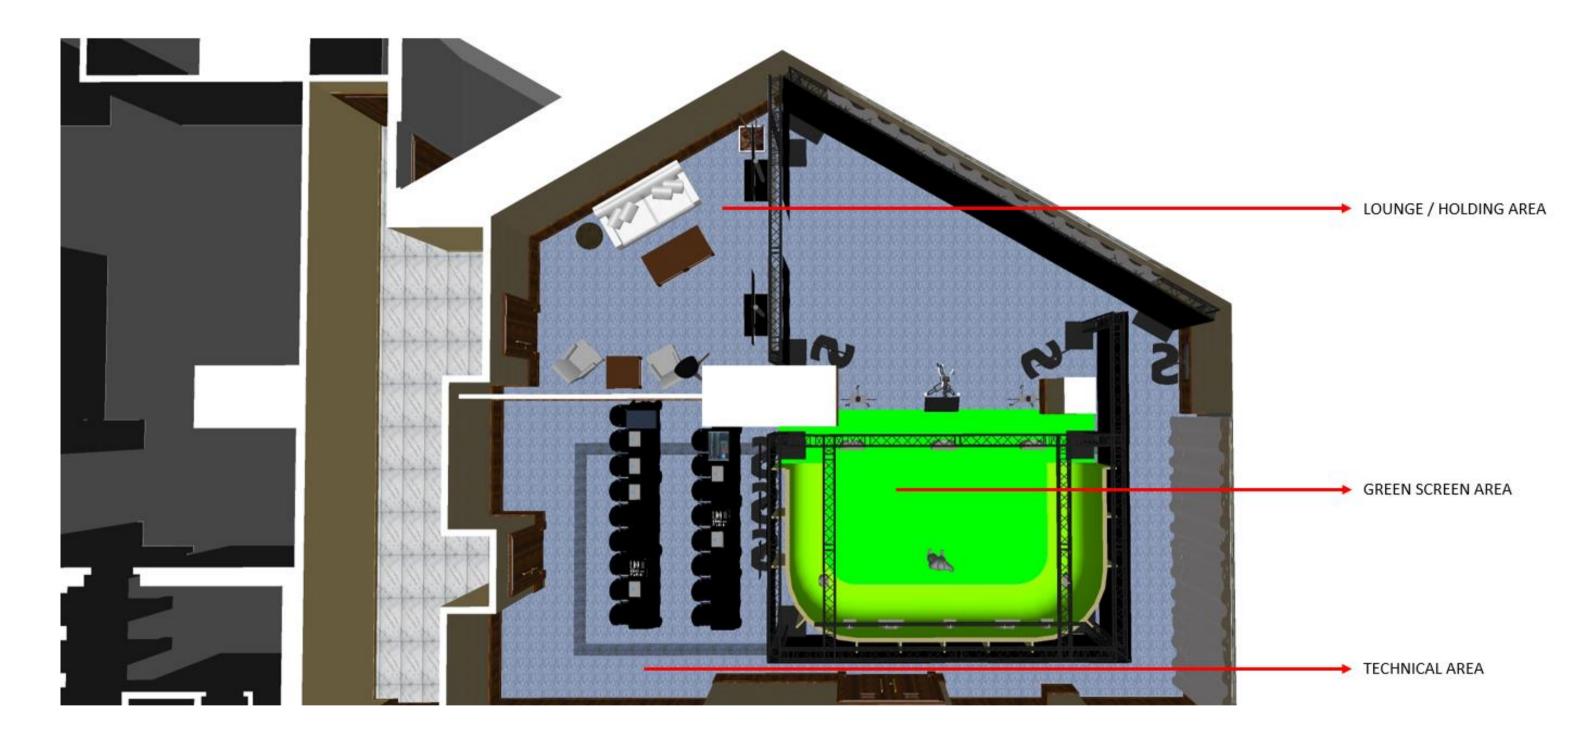

The Corinthia virtual studio, with a 7 square meters of chroma key " green screen".

The studio consists of a private lounge, which can be used as a waiting room, where you can align the last preparations before recording, serve a coffee break or watch the recordings through LCD's installed there.