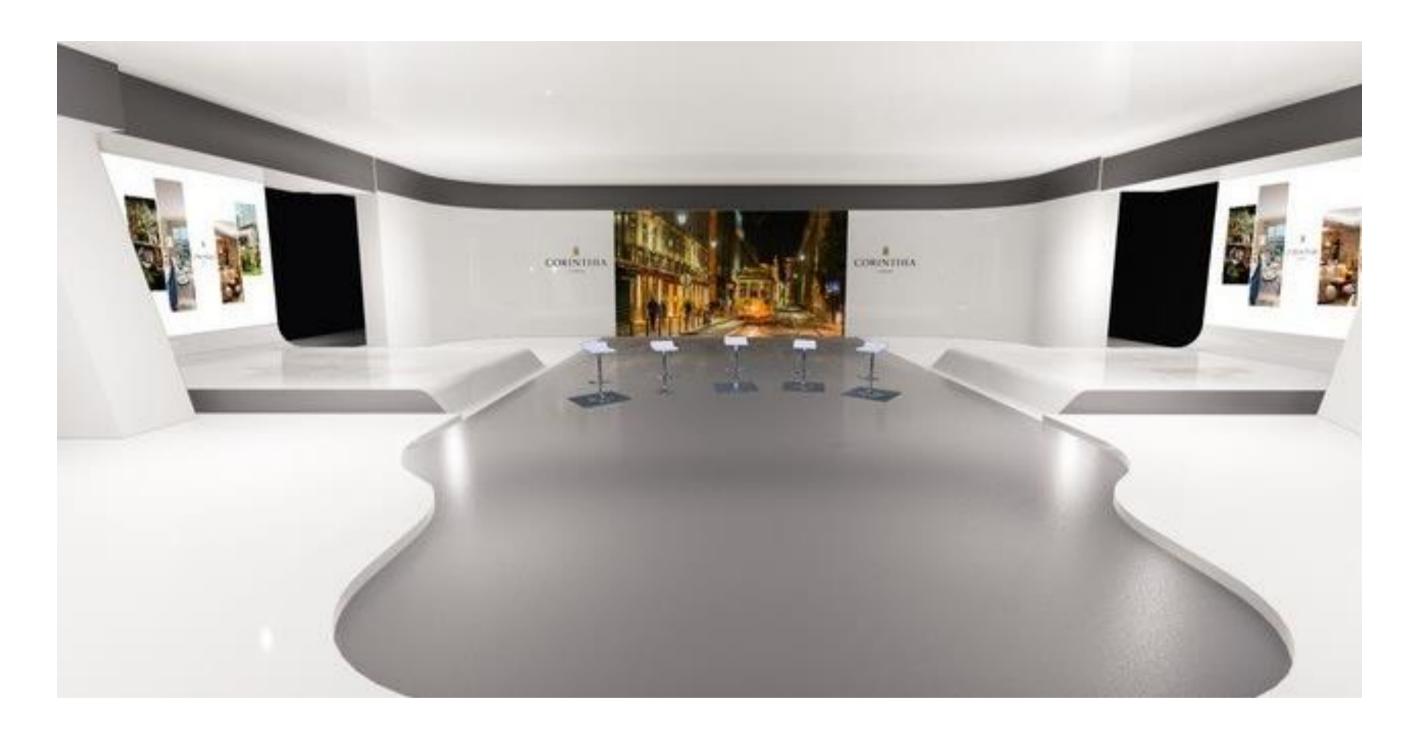

The Corinthia virtual studio, with a 7 square meters of chroma key " green screen".

The studio consists of a private lounge, which can be used as a waiting room, where you can align the last preparations before recording, serve a coffee break or watch the recordings through LCD's installed there.

The Corinthia virtual studio

## VIDEO:

Chroma key studio (green screen + full equipment) Video mixing softwre without tracking (Vmix) Picture in Picture, video effects and media player Streaming for social media aond video conference platforms Multi camera switching (3 fixed cameras) Confort monitors(3 units -notes, PPT AND chroma live-) Timer 2x LCDs 75" in lounge / holding area

LIGHTS: Studio soft lighting colour temperature and RGB

SOUND: Lapel or headsets microphones (4 units) In-ear monitors Speaker monitors Media player

**INCLUDED**: Dedicated Internet line provided by the Hotel Technical assistance during the rehearsal and the event days