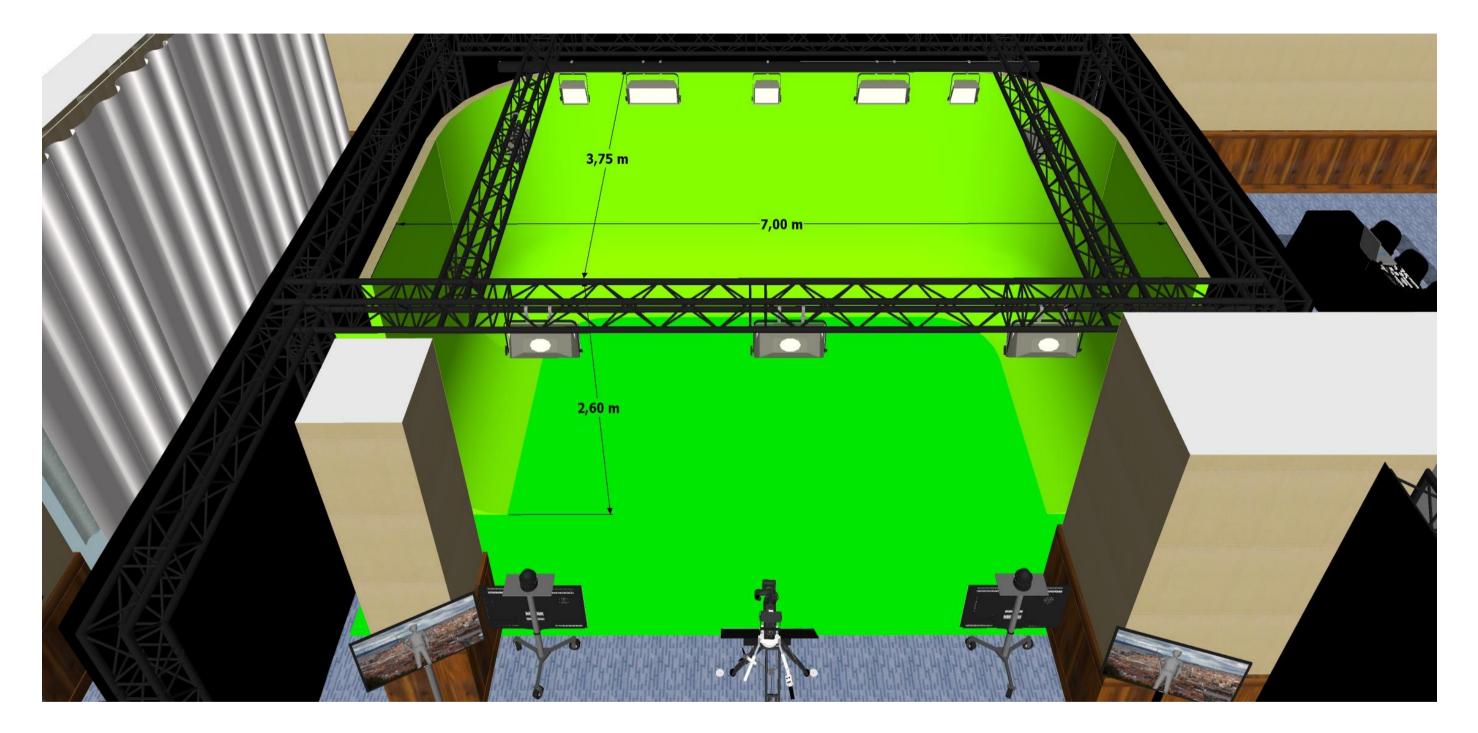

The Corinthia virtual studio, with a 7 square meters of chroma key " green screen".

The studio consists of a private lounge, which can be used as a waiting room, where you can align the last preparations before recording, serve a coffee break or watch the recordings through LCD's installed there.

## VIDEO:

Chroma key studio (green screen + full equipment) Video mixing softwre without tracking (Vmix) Picture in Picture, video effects and media player Streaming for social media aond video conference platforms Multi camera switching (3 fixed cameras) Confort monitors(3 units -notes, PPT AND chroma live-) Timer 2x LCDs 75" in lounge / holding area