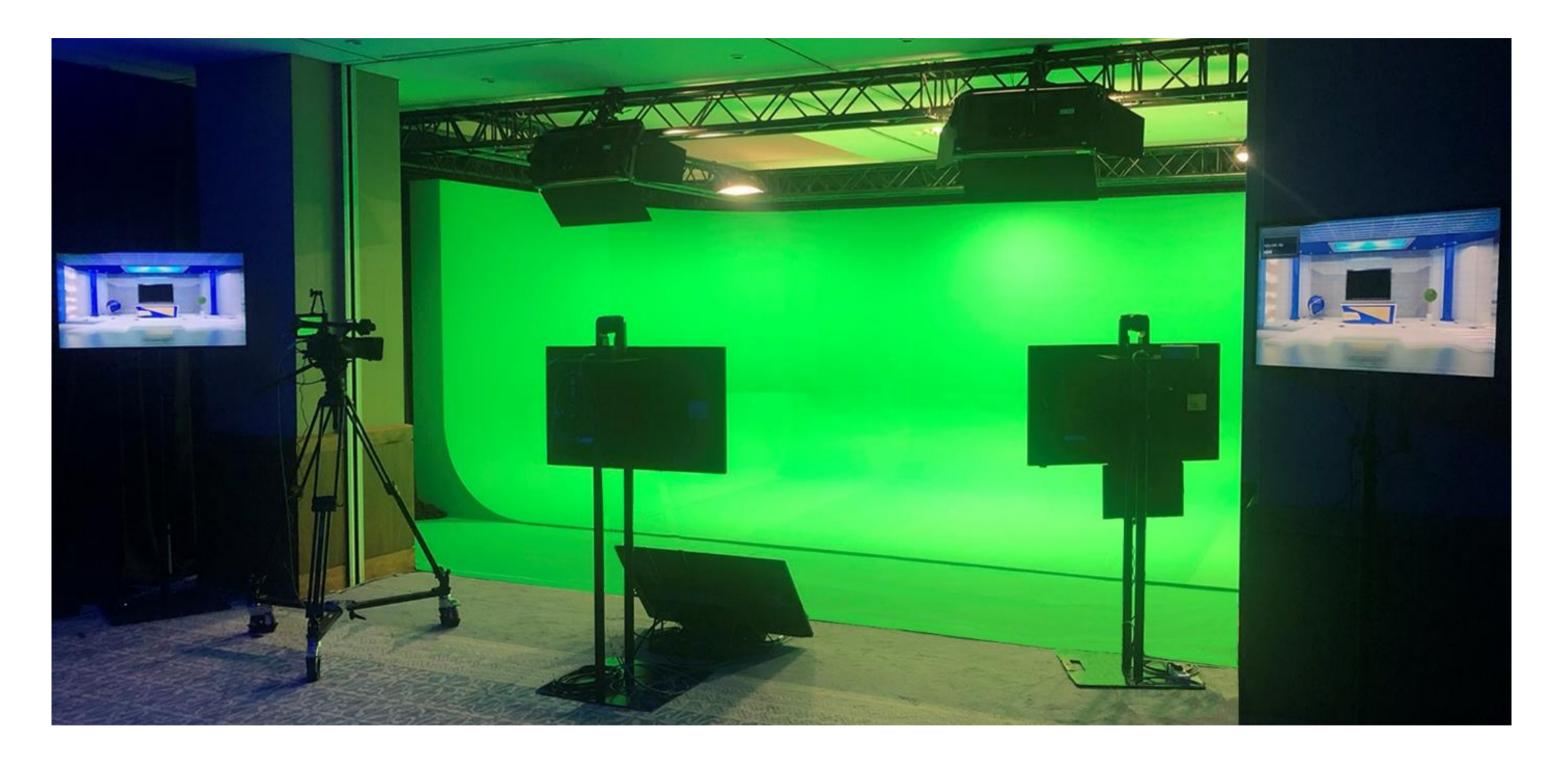

The Corinthia virtual studio, with a 7 square meters of chroma key " green screen".

The studio consists of a private lounge, which can be used as a waiting room, where you can align the last preparations before recording, serve a coffee break or watch the recordings through LCD's installed there.

## VIDEO:

Chroma key studio (green screen + full equipment) Video mixing softwre without tracking (Vmix) Picture in Picture, video effects and media player Streaming for social media aond video conference platforms Multi camera switching (3 fixed cameras) Confort monitors(3 units -notes, PPT AND chroma live-) Timer 2x LCDs 75" in lounge / holding area