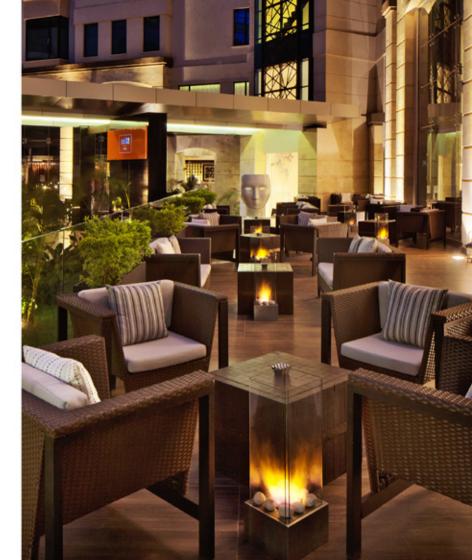

**ZING** is the stylish epicentre of dusitD2 nairobi. It features striking design with a stunning central bar, a bistro style front terrace contrasted by a private & cosy rear terrace. The bar serves a selection of classic cocktails, wines and champagnes. The lounge also features a hidden terrace purely dedicated to Absolut Vodka.