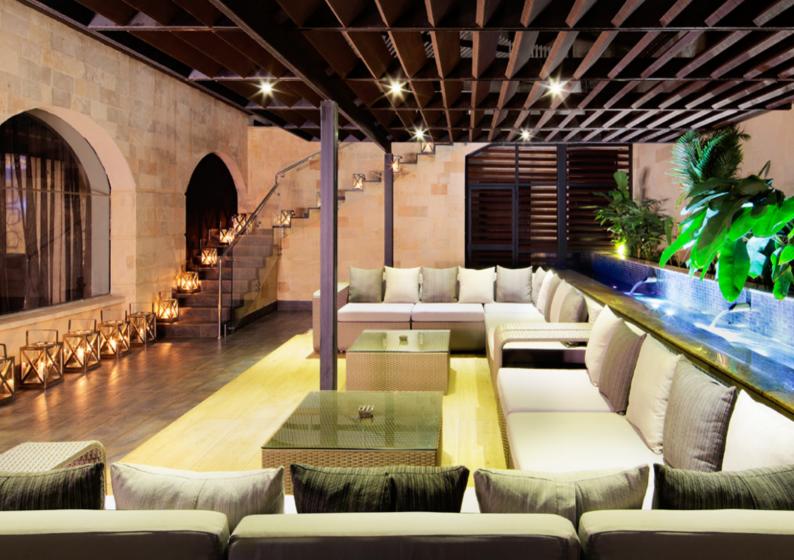

A lounge located on the 5th floor which allows guests to get space and privacy. The lounge also features a small and exclusive boardroom.

Breakfast 06:00-10:30 Afternoon tea 15:00-17:00 Aperitif 18:00-19:00