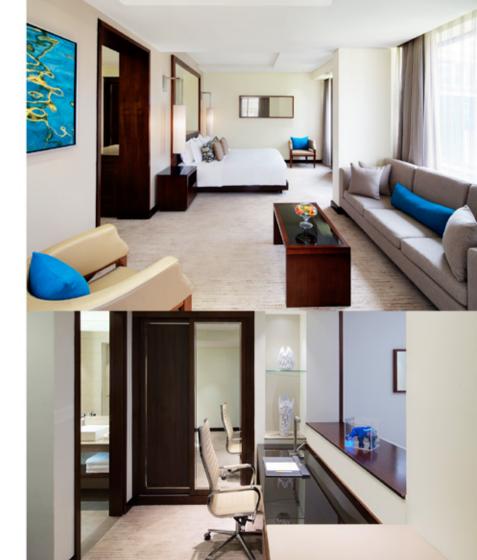

### **Dvine Suites**

If you're looking for more space, sophistication and style then our Dvine Suites are the perfect choice. Guests also gain access to DLOUNGE for a complimentary breakfast.

### **Dsire Suites**

Looking for more? Our daringly different Dsire Suites offer privacy, leisure, comfort and exclusivity. With chic design and luxury furnishings, our suites appeal to the more discerning traveller. Guests also gain access to DLOUNGE.

A lounge located on the 5th floor which allows guests to get space and privacy. The lounge also features a small and exclusive boardroom.

Breakfast 06:00-10:30 Afternoon tea 15:00-17:00 Aperitif 18:00-19:00