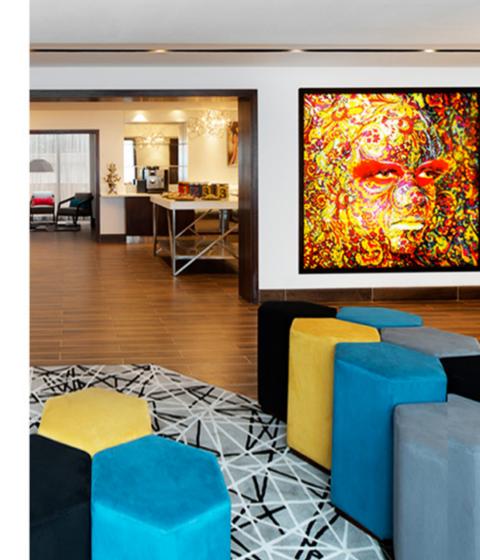

**ZING** is the stylish epicentre of dusitD2 nairobi. It features striking design with a stunning central bar, a bistro style front terrace contrasted by a private & cosy rear terrace. The bar serves a selection of classic cocktails, wines and champagnes. The lounge also features a hidden terrace purely dedicated to Absolut Vodka.