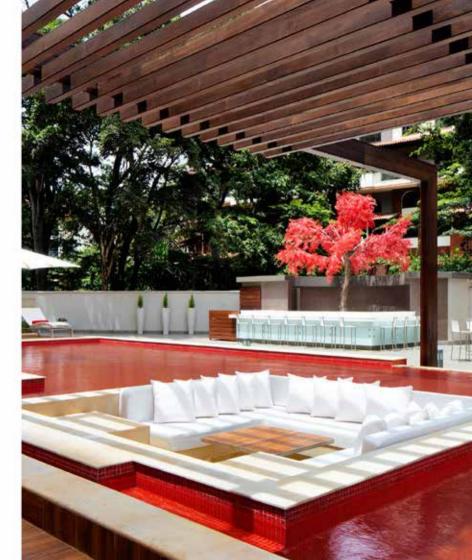

### THEROUGEDECK

**THE ROUGE DECK** is a testament of sophistication and superior design. Our signature red pool features in built lounges and deck seating. It offers a range of boosters and poolside delights by day and unique tapas by night.

#### All Day:

Sun - Sun 10:00 - 18:00