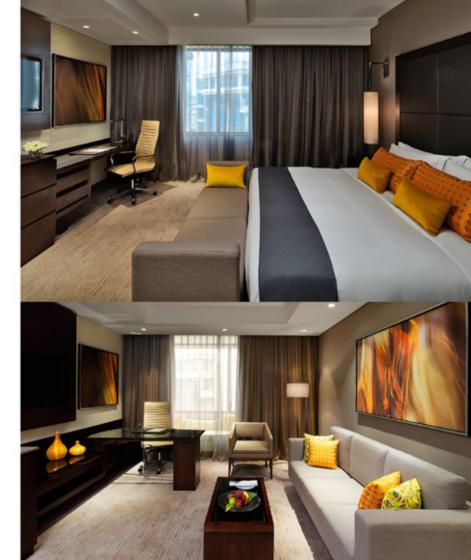

### **Dvine Rooms**

Our Divine Rooms offer privacy to the more discerning traveller. Guests also gain access to the exclusive DLOUNGE with complimentary breakfast.

### **Dvine Suites**

If you're looking for more space, sophistication and style then our Dvine Suites are the perfect choice. Guests also gain access to DLOUNGE for a complimentary breakfast.