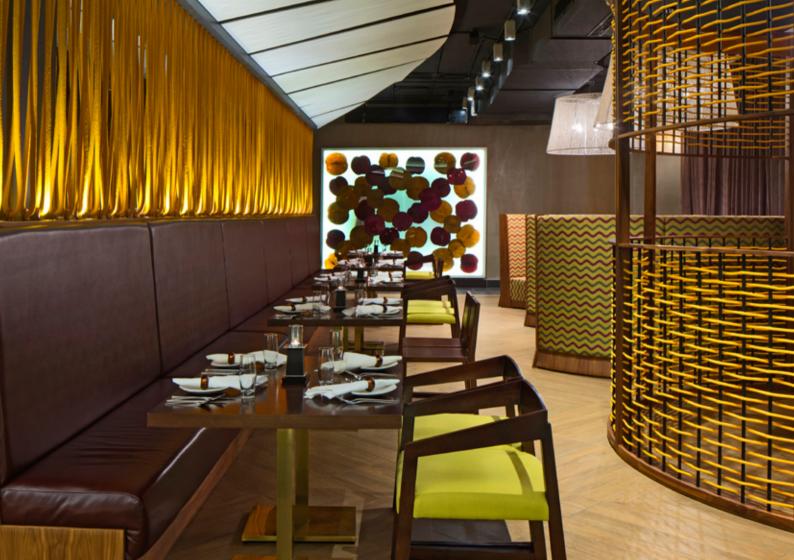

**ZING** is the stylish epicentre of dusitD2 nairobi. It features striking design with a stunning central bar, a bistro style front terrace contrasted by a private & cosy rear terrace. The bar serves a selection of classic cocktails, wines and champagnes. The lounge also features a hidden terrace purely dedicated to Absolut Vodka.

#### 7 Days:

Open 08:00 - 00:30 Snacks 12:00 - 01:00