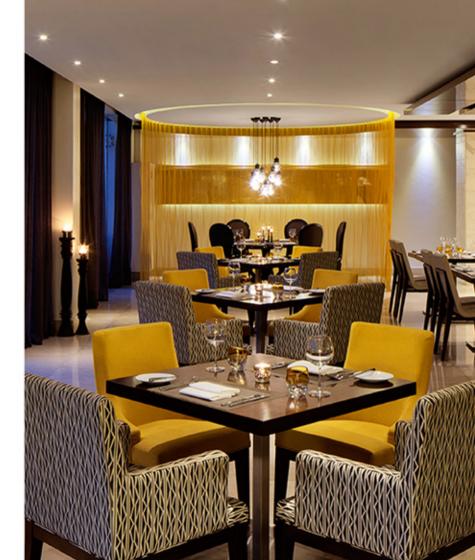

# Dining

**'SOKO'** means market in Swahili. **SOKO** offers an eclectic menu in an equally striking setting. We focus on using the finest organic ingredients and seasonally inspired produce to create delicious interpretations off classic dishes.

#### **Our Signature Dishes**

- Crayfish salad, Pomelo, Green Beans & Mild Green Curry Vinaigrette.
- Goats Cheese Crostini, Organic Bush Honey, Figs & Teens Leaves, Pickled Walnut Dressing.
- Slow Cooked Pork Belly, Crispy Skinned, Scented Apple Puree & Ginger Soy Glaze.