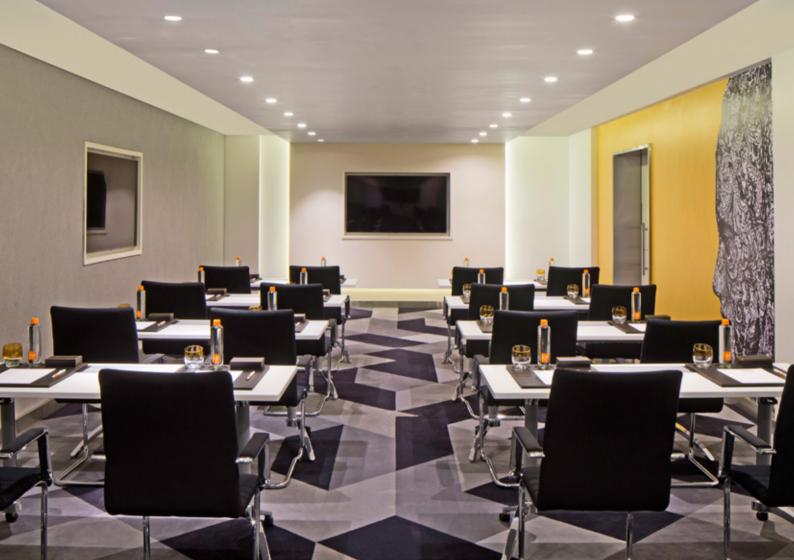

## [**D**STUDIOS]

**DSTUDIOS** offers an innovative & customised approach to hosting any event. It's ideal for a meeting, breakfast or an intimate soiree.

 Studio 1
 20 PAX

 Studio 2
 20 - 32 PAX

 Studio 3
 24 - 40 PAX

 Studio 4
 24 - 40 PAX

 Studio 3 + 4
 48 - 80 PAX

(depends on set up)

**DEN** is a stylish meeting space offering unique conferencing and banqueting facilities. It caters to a variety of events from birthdays and anniversaries to promotions, networking events and training workshops and has a capacity of 80-150 PAX.