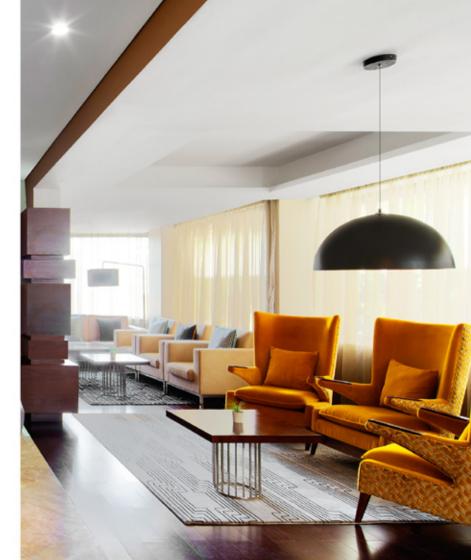

**ZING** is the stylish epicentre of dusitD2 nairobi. It features striking design with a stunning central bar, a bistro style front terrace contrasted by a private & cosy rear terrace. The bar serves a selection of classic cocktails, wines and champagnes. The lounge also features a hidden terrace purely dedicated to Absolut Vodka.