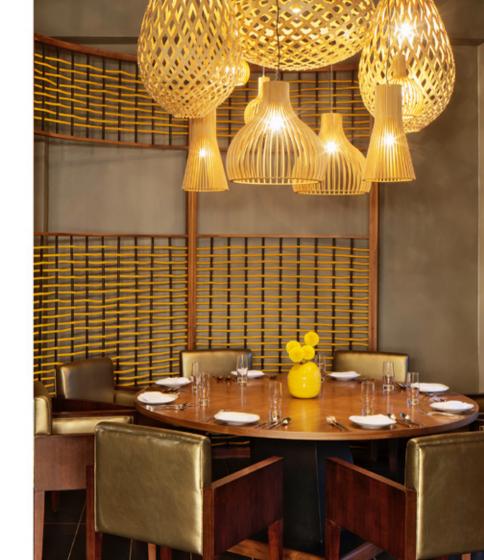

#### 7 Days:

Breakfast 06:00 - 11:00 Deli 11:00 - 20:00

**SOI** brings world renowned Thai street food with a modern twist to your plate. **SOI** offers a different take on Thai street food. The restaurant also features a private terrace for the more discerning customer.

#### **Our Signature Dishes**

- Fried Tofu with 5 Spices, Pineapple Chutney & Aniseed Foam.
- Five Spice Noodle Soup with Slow Cooked Chicken Leg.
- SOI Lamb Shank Braised in Massaman Curry with Potato & Onions.
- Grilled Seafood in Banana Leaves with Thai Herbs & Chili.