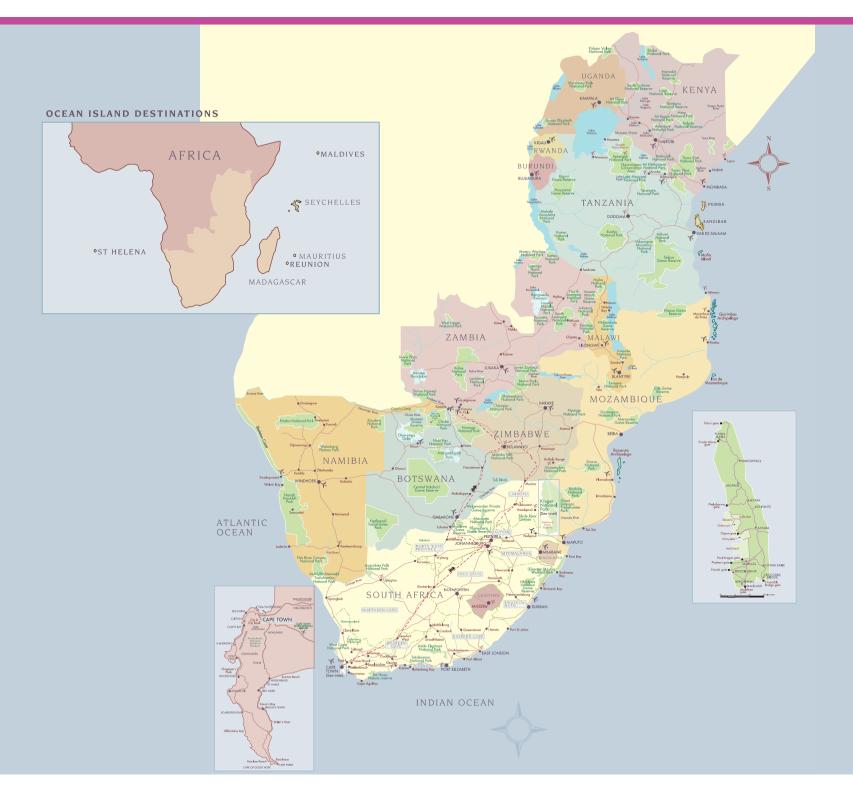

### PRE/POST TRAVEL DESTINATIONS

Cape Winelands

Garden Route

Eastern Cape Malaria Free Safari

Kwazulu Natal Beach, Bush & Battlefields

Private Safaris - Kruger National Park, Sabi Sands & surrounds

Victoria Falls , Zambia /

Zimbabwe Okavango Delta,

Botswana Chobe, Botswana