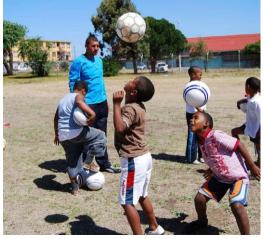

## PLANT TREES, CHANGE LIVES

Planting trees with Greenpop and Uthando

Get your hands dirty and get rooted in South African culture. In order to conserve our natural heritage, Greenpop, a local tree planting organisation, plants thousands of trees in reforestation projects in South Africa. Spend the day with local school

children and the community, planting trees in the local townships, leaving a lasting legacy of your visit.

#### SUGGESTED PROGRAMME:

- 9:00 Arrival & introduction to the
- 9:15 SteleohveittalleayatteeGiffeenpop team & introduction to the beneficiary school (quite often with a song or dance performance by the children)
- 9:30 Educational activities and games themed around tree planting and looking after the
- 10:00 environment Planting
- 10:30 demonstration Tree planting in mixed groups
- 12:30 of children and participants Last touches of tree planting, playing with the children
- 12.35 Thanks from Greenpop / Uthando / hand-over of certificates and goodbyes