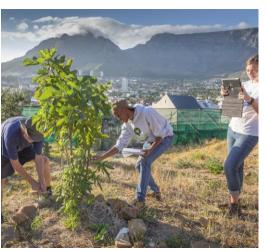

## PLANT TREES, CHANGE LIVES

Planting trees with Greenpop and Uthando

Get your hands dirty and get rooted in South African culture. In order to conserve our natural heritage, Greenpop, a local tree planting organisation, plants thousands of trees in reforestation projects in South Africa. Spend the day with local school

children and the community, planting trees in the local townships, leaving a lasting legacy of your visit.