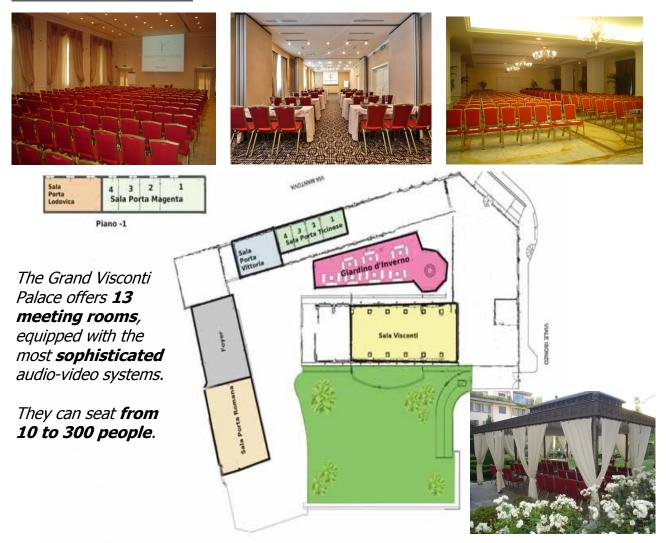

172 rooms and suites SPA with swimming pool 12000 sqm garden Congress Center with 13 meeting rooms Restaurant

# OUR CONGRESS CENTER

| CAPACITY<br>ROOM          | Surface<br>(mq) | Natural<br>Light | U-Shape | Cocktail | Banquets | Theater | Classroom | Board |
|---------------------------|-----------------|------------------|---------|----------|----------|---------|-----------|-------|
| PORTA ROMANA              | 210 mq          | Yes              | 60      | 200      | 180      | 270     | 110       | 60    |
| PORTA TICINESE            | 112 mq          | Yes              | 50      | 80       | 60       | 100     | 60        | 50    |
| PORTA TICINESE 1          | 40 mq           | Yes              | 15      | 20       | 20       | 30      | 20        | 15    |
| PORTA TICINESE 2          | <b>24 mq</b>    | Yes              | 10      | 10       | 10       | 12      | 10        | 10    |
| PORTA TICINESE 3          | <b>24 mq</b>    | Yes              | 10      | 10       | 10       | 12      | 10        | 10    |
| PORTA TICINESE 4          | <b>24 mq</b>    | Yes              | 10      | 10       | 10       | 12      | 10        | 10    |
| PORTA VITTORIA            | 100 mq          | Yes              | 38      | 50       | 50       | 90      | 50        | 35    |
| PORTA VIGENTINA           | 55 mq           | Yes              | 25      | 40       | 30       | 50      | 30        | 25    |
| SALONE VISCONTI           | <b>294</b> mq   | Yes              | 70      | 300      | 250      | 290     | 110       | 70    |
| PORTA MAGENTA             | 112 mq          | No               | 30      | 50       | 50       | 100     | 60        | 30    |
| PORTA MAGENTA 1           | <b>46</b> mq    | No               | 15      | 20       | 20       | 30      | 20        | 15    |
| PORTA MAGENTA 3           | <b>22 mq</b>    | No               | 12      | 12       | 10       | 15      | 12        | 10    |
| PORTA MAGENTA 4           | <b>22 mq</b>    | No               | 12      | 12       | 10       | 15      | 12        | 10    |
| PORTA LODOVICA            | 60 mq           | No               | 28      | 40       | 30       | 50      | 30        | 25    |
| <b>GIARDINO D'INVERNO</b> | 208 mq          | Yes              | _       | 200      | 80       | 130     | 50        | -     |