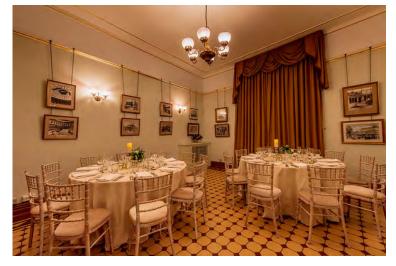

Prince of Wales – located on the Grand Tier (1st floor) Capacity: Seated 30 | Reception 50

rhubarb

Henry Cole Room - located on the Grand Tier (1st floor) Capacity: Seated 20 | Reception 30