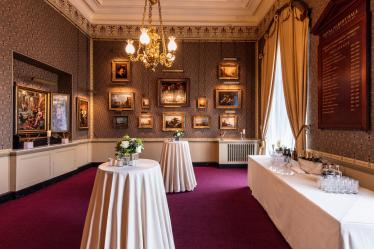

Prince of Wales – located on the Grand Tier (1st floor) Capacity: Seated 30 | Reception 50

rhubarb

Henry Cole Room - located on the Grand Tier (1st floor) Capacity: Seated 20 | Reception 30