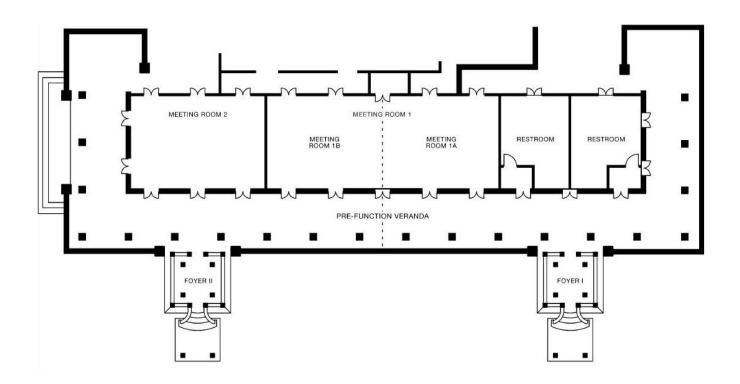

# MEETING VENUES —

|            | CONGKAK                      | <b>CONGKAK A</b>           | <b>CONGKAK B</b>           | GASING                           | VERANDAH                   |
|------------|------------------------------|----------------------------|----------------------------|----------------------------------|----------------------------|
| Size       | 126 m²<br>(1,356 sq.<br>ft.) | 63 m²<br>(678 sq. ft.)     | 63 m²<br>(678 sq. ft.)     | 74 m²<br>(797 sq.<br>ft.)        | 276 m²<br>(2,970 sq. ft.)  |
| Dimensions | 18 x 7 m<br>(59 x 23 ft.)    | 9 x 7 m<br>(29.5 x 23 ft.) | 9 x 7 m<br>(29.5 x 23 ft.) | 10.5 x 7 m<br>(34.5 x 23<br>ft.) | 4 x 70 m<br>(43 x 753 ft.) |
| Height     | 3.3 m (10.8 ft.)             |                            |                            |                                  | 4-6.7 m<br>(13-22 ft.)     |
|            |                              | CAPAC                      | ITIES                      |                                  |                            |
| Classroom  | 48                           | 24                         | 24                         | 24                               | _                          |
| U-shape    | 32                           | 16                         | 16                         | 16                               | -                          |
| Theatre    | 80                           | 40                         | 40                         | 40                               | -                          |
| Reception  | 120                          | 60                         | 60                         | 70                               | 120                        |
| Banquet    | 80                           | 40                         | 40                         | 40                               | -                          |
| Boardroom  | 32                           | 16                         | 16                         | 16                               | -                          |