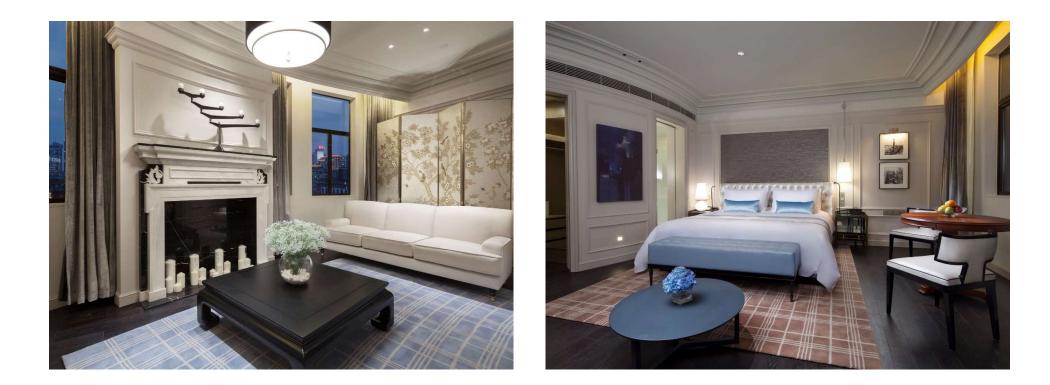

### Playful Stay

The Hotel features 266 trendy guest rooms, offering diversity of the accommodation. All rooms are equipped with flat TV & satellite channels, wifi, capsule coffee & tea, washlet, separate shower etc. If you plan your long stay or book the Junior Suite, large refrigerator, microwave oven and induction cooker are available for your needs. Should you book the deluxe room and above, you can select your preferred fragrance for free set at the brand innovative signature service "Body Care Bar".

GOLDEN TULIP 公 郁锦香

Superior Room

Playful Stay

28/03/2018

GOLDEN TULIP 公 郁锦香

#### Playful Stay

#### ✤ Deluxe Suite

28/03/2018