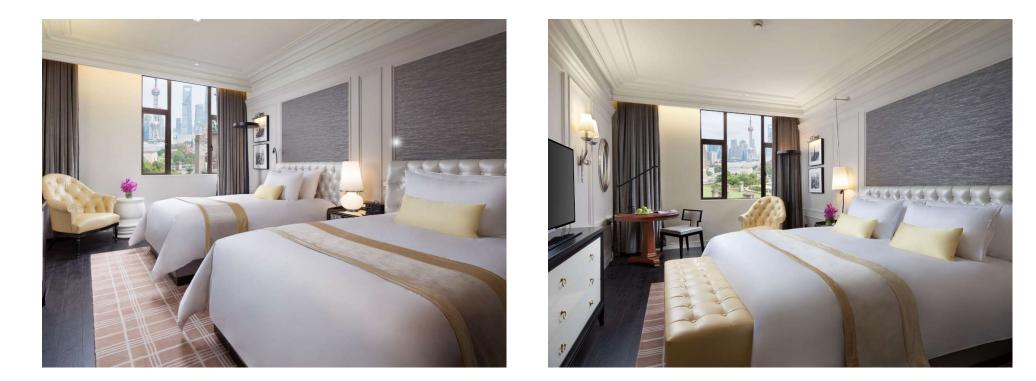

### Playful Stay

The Hotel features 266 trendy guest rooms, offering diversity of the accommodation. All rooms are equipped with flat TV & satellite channels, wifi, capsule coffee & tea, washlet, separate shower etc. If you plan your long stay or book the Junior Suite, large refrigerator, microwave oven and induction cooker are available for your needs. Should you book the deluxe room and above, you can select your preferred fragrance for free set at the brand innovative signature service "Body Care Bar".

#### Playful Stay