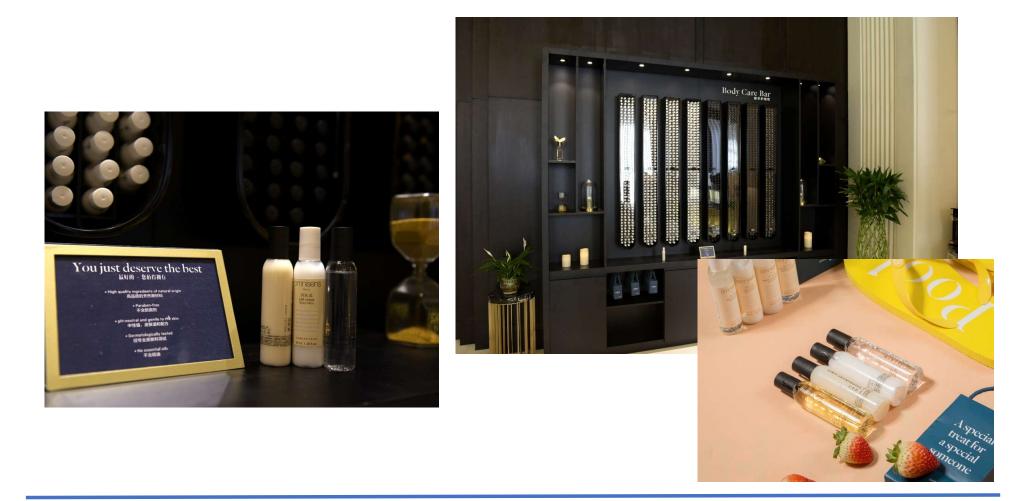

### Playful Stay

The Hotel features 266 trendy guest rooms, offering diversity of the accommodation. All rooms are equipped with flat TV & satellite channels, wifi, capsule coffee & tea, washlet, separate shower etc. If you plan your long stay or book the Junior Suite, large refrigerator, microwave oven and induction cooker are available for your needs. Should you book the deluxe room and above, you can select your preferred fragrance for free set at the brand innovative signature service "Body Care Bar".

#### Brand Signature Service – Body Care Bar

GOLDEN TULIP 📿 郁锦香

28/03/2018