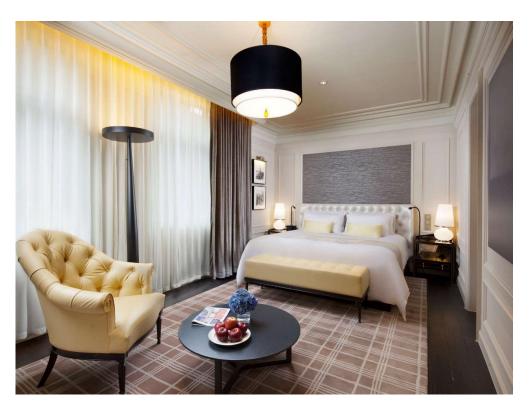

### Playful Stay

The Hotel features 266 trendy guest rooms, offering diversity of the accommodation. All rooms are equipped with flat TV & satellite channels, wifi, capsule coffee & tea, washlet, separate shower etc. If you plan your long stay or book the Junior Suite, large refrigerator, microwave oven and induction cooker are available for your needs. Should you book the deluxe room and above, you can select your preferred fragrance for free set at the brand innovative signature service "Body Care Bar".

GOLDEN TULIP 公 郁锦香

Superior Room

Playful Stay

28/03/2018

GOLDEN TULIP 公 郁锦香