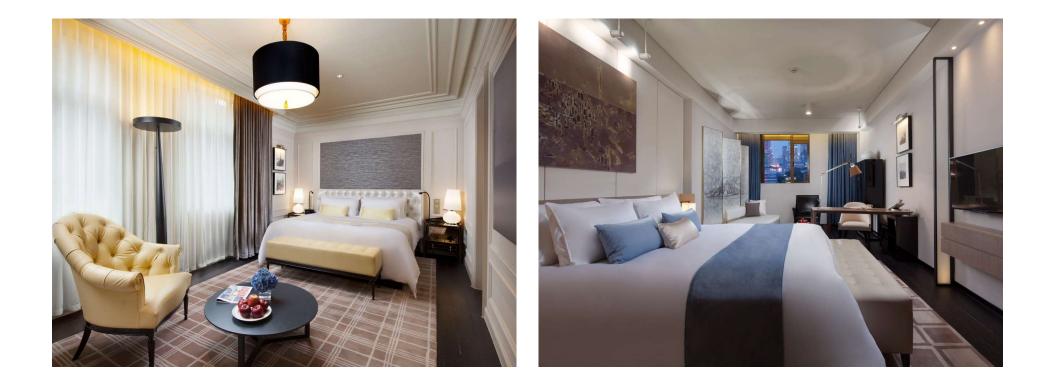

### Playful Stay

The Hotel features 266 trendy guest rooms, offering diversity of the accommodation. All rooms are equipped with flat TV & satellite channels, wifi, capsule coffee & tea, washlet, separate shower etc. If you plan your long stay or book the Junior Suite, large refrigerator, microwave oven and induction cooker are available for your needs. Should you book the deluxe room and above, you can select your preferred fragrance for free set at the brand innovative signature service "Body Care Bar".

#### ✤ Deluxe Suite

28/03/2018