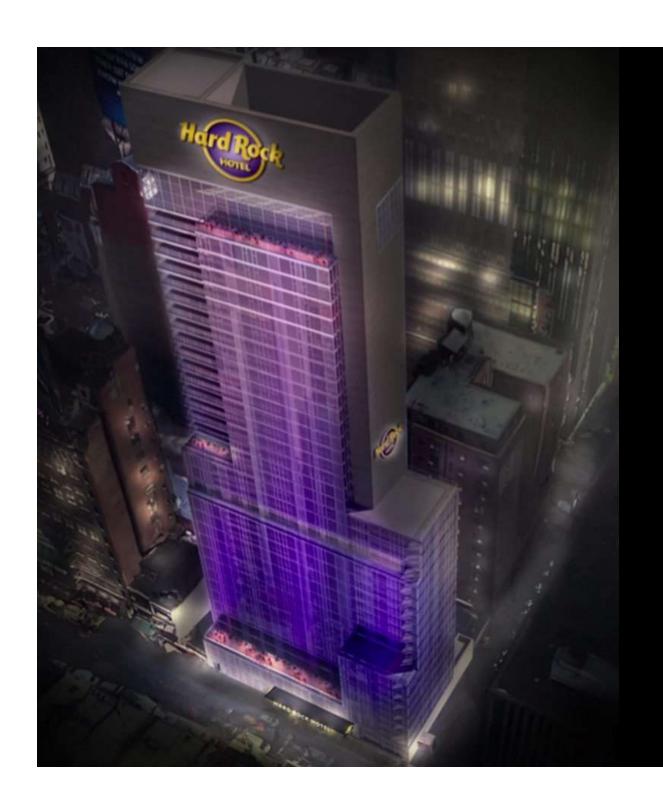

#### Hard Rock Hotel New York – The Lowdown

Location Location

Times Square, 48th Street between Sixth and

Seventh avenues

Bedrooms

445

Hard Rock F&B

Lobby Bar, Sessions Restaurant, underground speakeasy and rooftop lounge for live music events

and deejays

Meeting Space

**TBC** 