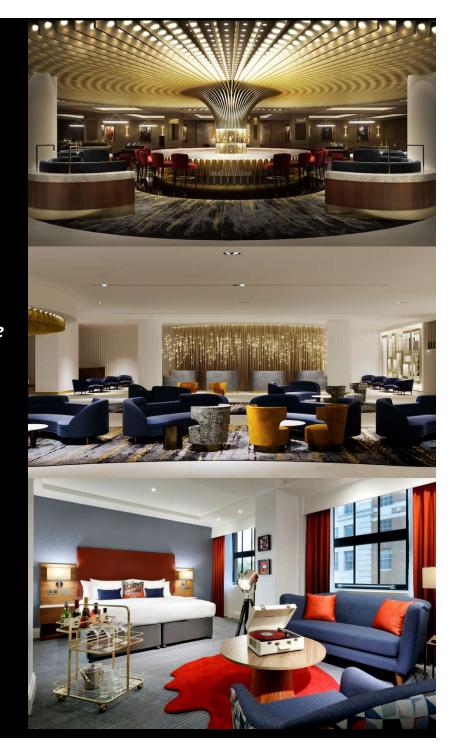

#### **LONDON**

- Opened May 2019
- Iconic central London location on corner of Park Lane and Oxford Street with 900 rooms and suites on opening and a further 100 to be added in 2020
- 3 F&B Outlets including 2 vibrant bars and a lively Hard Rock Cafe®
- Rock Royalty® Lounge & Floor
- Rock Shop<sup>®</sup>
- M&E Space to be completed in second phase opening end of 2020

- Opened July 2019
- 639 Guest rooms including 123 suites
- 10 F&B Outlets including Japanese, Mexican and Italian restaurants
- See the show® theater, kids club, cavern club, bowling alley, retail spaces, moon lounge night club
- Rock Royalty® Lounge & Floor
- Rock Shop<sup>®</sup>
- 25,000 sq. ft. indoor meeting space, plus 31,000 sq. ft. of outdoor event space