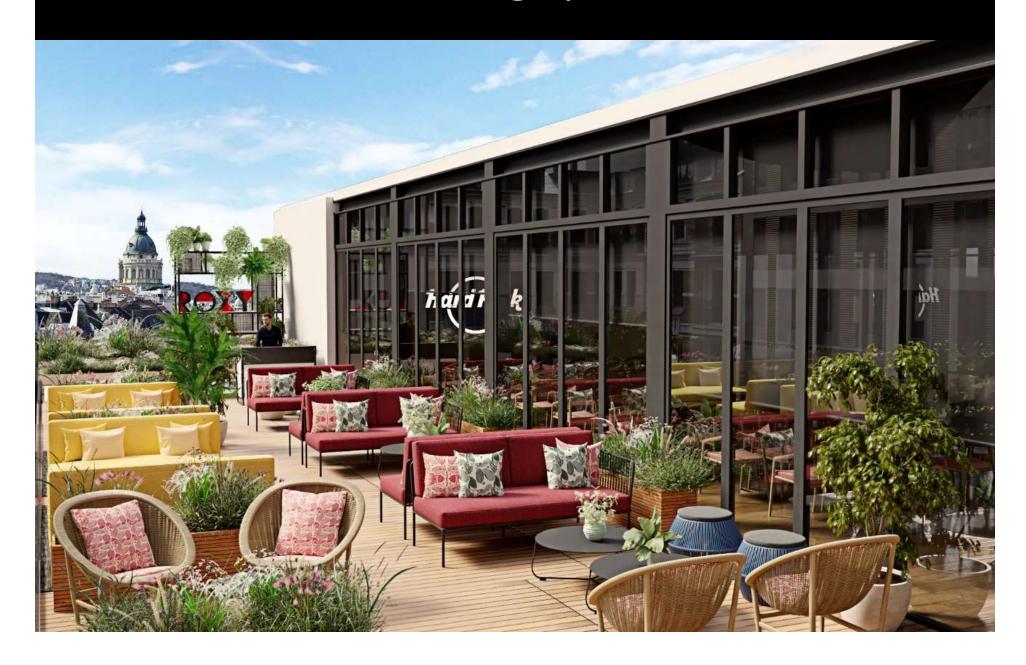

#### Hard Rock Hotel Budapest – the Lowdown

Hard Rock Location

Nagymező Street, known as "Budapest's Broadway" for its vast array of theatres, clubs and restaurants, bustling crowds and local Walk of Fame. 800 metres from Corinthia hotel

Hard Rock Bedrooms

136

Hard Rock F& B

Constant Grind Bar and Sessions Restaurant

Meeting Space

4 meeting spaces for up to 140 people, rooftop events space