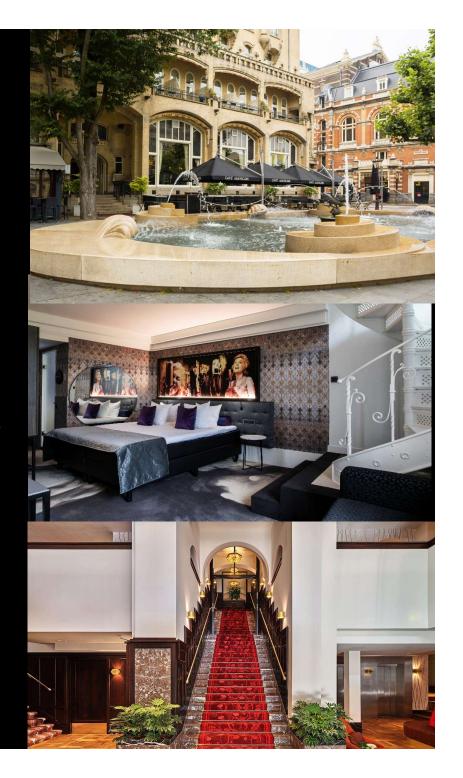

# **Recent Openings**

- Rebranded June 12<sup>th</sup> 2020
- 173 bedrooms including 14 suites
- Located in the heart of buzzing Amsterdam, The fully refurbished Hard Rock Hotel Amsterdam American dates back to 1875 with Art Nouveau style architecture
- Famous 'Café Americain' and terrace
- Bar Americain and Lobby with outdoor terrace
- Two meetings rooms for 120 persons for a reception
- Rock Shop®
- 'Bodyrock' Fitness centre