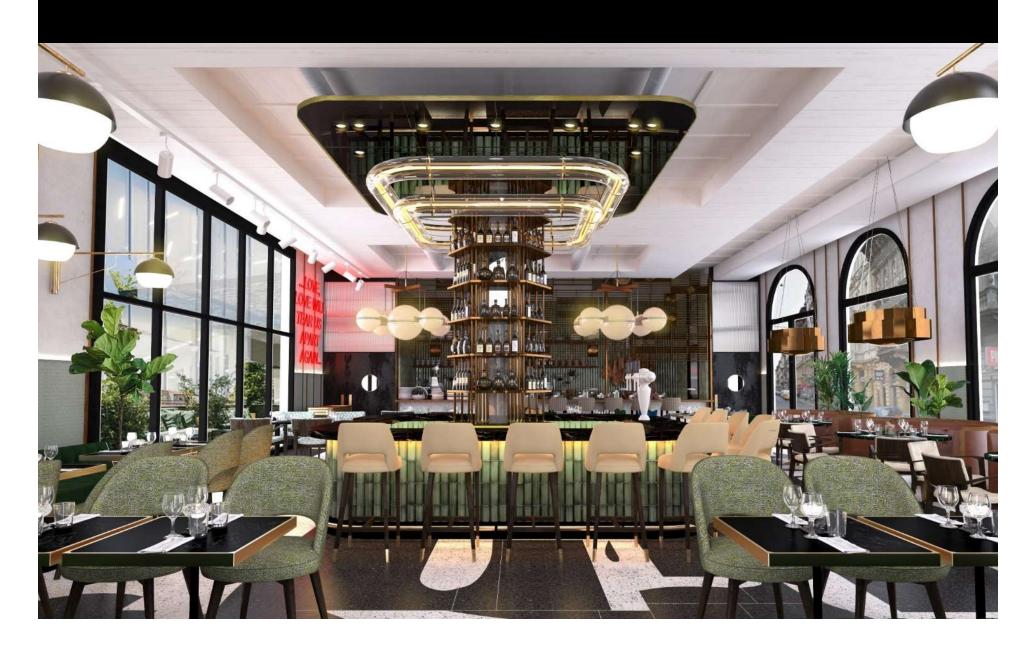

sup>2</sup>



Opening Q3. 2022



Barcelona

#### Hard Rock Hotel Barcelona – the Lowdown

Location The Forum area of Barcelona, all rooms water

facing, new build hotel, subway access from city centre

Bedrooms 504

F&B Hard Rock Café and Sessions Restaurant, Rooftop bar

Meeting Space Meeting space for up to 800, 21,000 sq ft



Opening Q3. 2020



Budapest



#### Hard Rock Hotel Budapest – the Lowdown

Hard Rock Location

Nagymező Street, known as "Budapest's Broadway" for its vast array of theatres, clubs and restaurants, bustling crowds and local Walk of Fame. 800 metres from Corinthia hotel

Hard Rock Bedrooms

136

Hard Rock F& B

Constant Grind Bar and Sessions Restaurant

Meeting Space

4 meeting spaces for up to 140 people, rooftop events space

# Lobby



#### The Restaurant



#### **Meeting Space**



### **Meeting Space**



#### **Meeting Space**



#### Roxy

Theatre 120

Cocktail 100

Classroom 66

U-Shape 44



#### Bedrooms



#### Bedrooms





Opening Q3. 2020



Dalian, China

#### Hard Rock Hotel Dalian – the Lowdown

Location China's northeastern Liaoning Province, Golden

Pebble Beach. Bordering the Yellow Sea, Dalian is

recognized as one of China's major tourist

destinations

Bedrooms 200

F&B Hard Rock Café and Sessions Restaurant

Meeting Space 10,000 sq.ft conference centre





# Madrid

Opening Q2. 2021

### Hard Rock Hotel Madrid – The Lowdown

Location Location

Located in Atocha District, Madrid centre – Unique

location with Pool and gardens, Rock Shop.

Hard Rock Bedrooms

161

Hard Rock F&B

Constant Grind café and Sessions Restauran