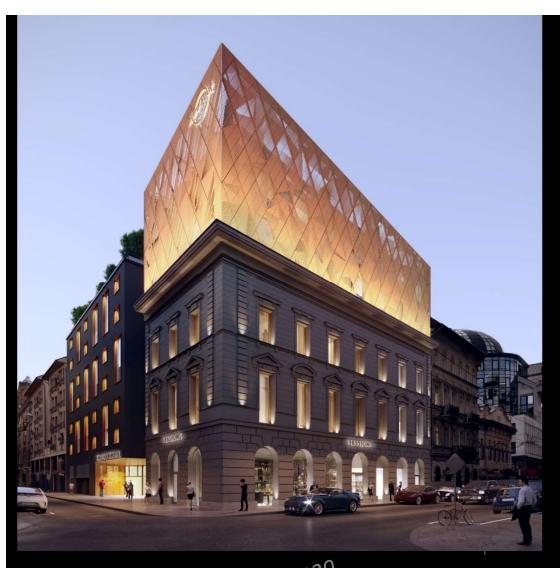

#### Hard Rock Hotel Budapest – the Lowdown

Hard Rock Location

Nagymező Street, known as "Budapest's Broadway" for its vast array of theatres, clubs and restaurants, bustling crowds and local Walk of Fame. 800 metres from Corinthia hotel

Hard Rock Bedrooms

136

Hard Rock F& B

Constant Grind Bar and Sessions Restaurant

Meeting Space

4 meeting spaces for up to 140 people, rooftop events space