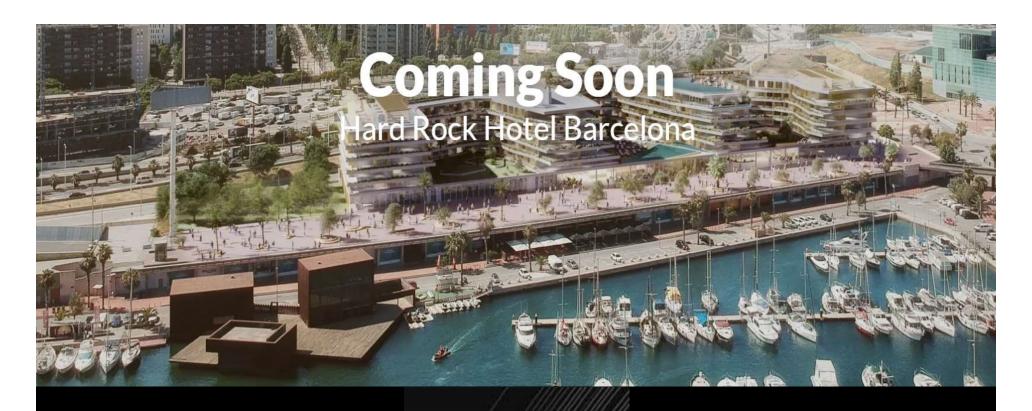

3 meeting rooms able to form a large room – 160 m<sup>2</sup>

Opening Q3. 2022

Barcelona

#### Hard Rock Hotel Barcelona – the Lowdown

Location The Forum area of Barcelona, all rooms water

facing, new build hotel, subway access from city centre

Bedrooms 504

F&B Hard Rock Café and Sessions Restaurant, Rooftop bar

Meeting Space Meeting space for up to 800, 21,000 sq ft

Opening Q3. 2020

Budapest