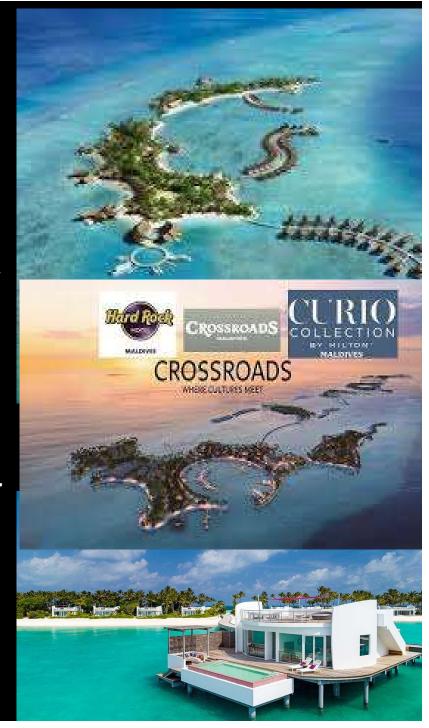

- Opened September 2019
- 178 spacious guest rooms, suites, villas and overwater villas,
- Located in Emboodhoo Lagoon, the first integrated resort destination in the Maldives. Only a 15-minute boat ride from the airport.
- Direct access to The Marina @ CROSSROADS—an entertainment island with dining, shopping, and more.
- Hard Rock Café, Sessions Restaurant, Elephant & Butterfly beachside restaurant and bar
- CROSSROADS Event Hall for conferences. One of the largest rentable event spaces in the Maldives A multi purpose venue covering 423 SQM, soiree's at one of our dynamic food and beverage venues.