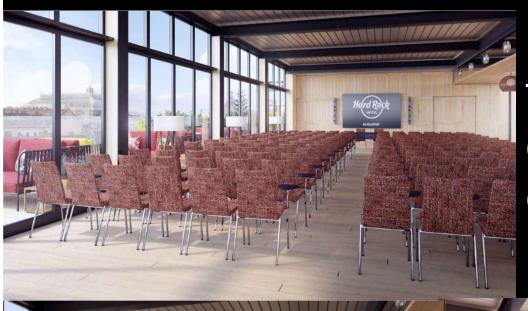

Hard Rock Bedrooms

136

Hard Rock F& B

Constant Grind Bar and Sessions Restaurant

Meeting Space

4 meeting spaces for up to 140 people, rooftop events space

#### Roxy

Theatre 120

Cocktail 100

Classroom 66

U-Shape 44