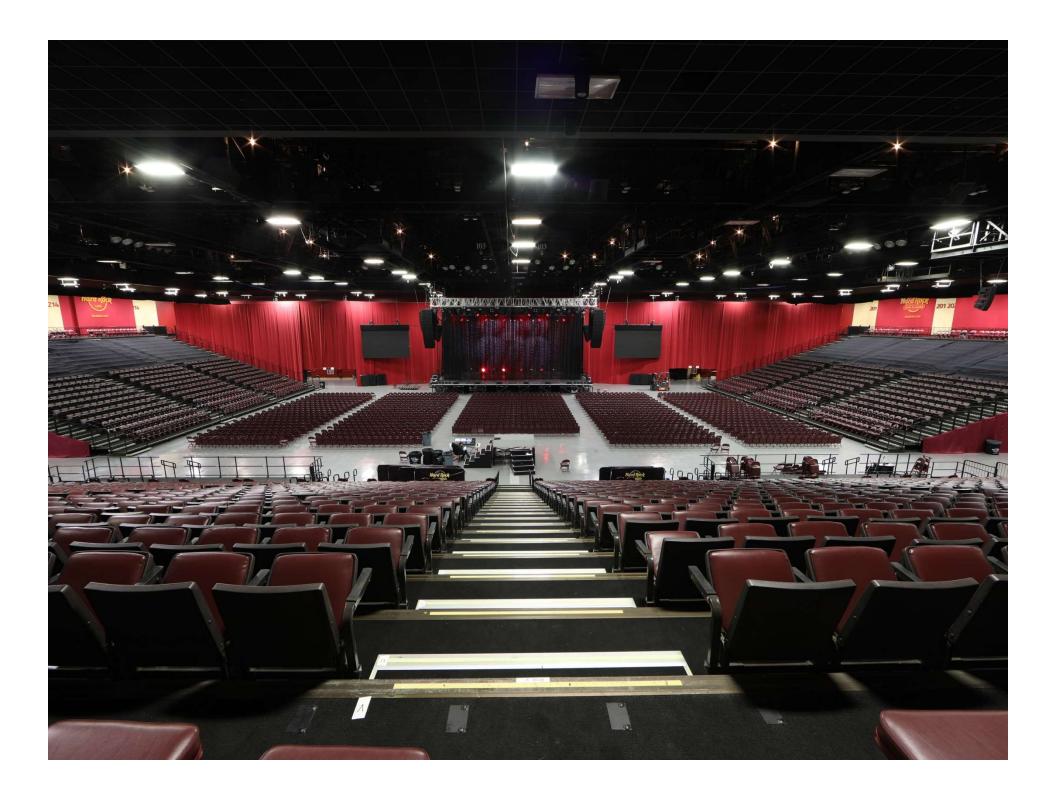

- Opened July 2019
- 639 Guest rooms including 123 suites
- 10 F&B Outlets including Japanese, Mexican and Italian restaurants
- See the show® theater, kids club, cavern club, bowling alley, retail spaces, moon lounge night club
- Rock Royalty® Lounge & Floor
- Rock Shop<sup>®</sup>
- 25,000 sq. ft. indoor meeting space, plus 31,000 sq. ft. of outdoor event space