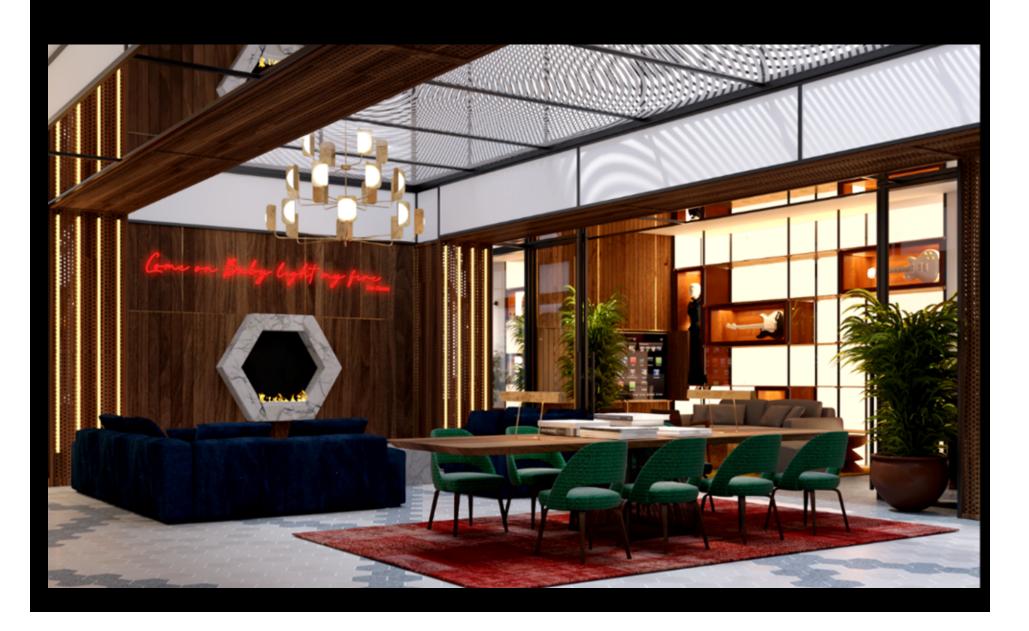

m a large room – 160 m<sup>2</sup>



Opening Q3. 2022



Barcelona

#### Hard Rock Hotel Barcelona – the Lowdown

Location The Forum area of Barcelona, all rooms water

facing, new build hotel, subway access from city centre

Bedrooms 504

F&B Hard Rock Café and Sessions Restaurant, Rooftop bar

Meeting Space Meeting space for up to 800, 21,000 sq ft



Opening Q3. 2020



Budapest



#### Hard Rock Hotel Budapest – the Lowdown

Hard Rock Location

Nagymező Street, known as "Budapest's Broadway" for its vast array of theatres, clubs and restaurants, bustling crowds and local Walk of Fame. 800 metres from Corinthia hotel

Hard Rock Bedrooms

136

Hard Rock F& B

Constant Grind Bar and Sessions Restaurant

Meeting Space

4 meeting spaces for up to 140 people, rooftop events space

# Lobby



#### The Restaurant



#### **Meeting Space**



### **Meeting Space**



#### **Meeting Space**



#### Roxy

Theatre 120

Cocktail 100

Classroom 66

U-Shape 44



#### Bedrooms



#### Bedrooms





Opening Q3. 2020



Dalian, China

#### Hard Rock Hotel Dalian – the Lowdown

Location China's northeastern Liaoning Province, Golden

Pebble Beach. Bordering the Yellow Sea, Dalian is

recognized as one of China's major tourist

destinations

Bedrooms 200

F&B Hard Rock Café and Sessions Restaurant

Meeting Space 10,000 sq.ft conference centre





# Madrid

Opening Q2. 2021

### Hard Rock Hotel Madrid – The Lowdown

Location Location

Located in Atocha District, Madrid centre – Unique

location with Pool and gardens, Rock Shop.

Hard Rock Bedrooms

161

Hard Rock F&B

Constant Grind café