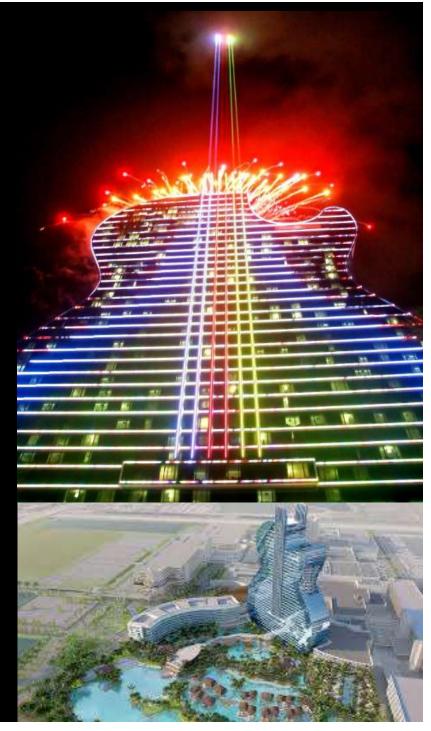

#### HOLLYWOOD, FL

- The World's first Guitar Shaped Hotel Opened October 2019!
- 1,275 spacious guest rooms, suites and waterside swim up villas,
- Located in Hollywood, Florida. Just 18 minutes from Fort Lauderdale/Hollywood International Airport and 30 minutes from Miami Beach.
- Hard Rock Live A 7,000 seat theatre hosting music concerts, events and seminars. 120,000 sq.ft of meetings space including a 38,000 sq.ft Exhibition hall.
- 15 Fine dining & Contemporary food and beverage outlets, 42,000 sq.ft Spa & Gym, 4.5 acre Lagoon pool
- Casino with 200 table games and 3,100 Slot Machines