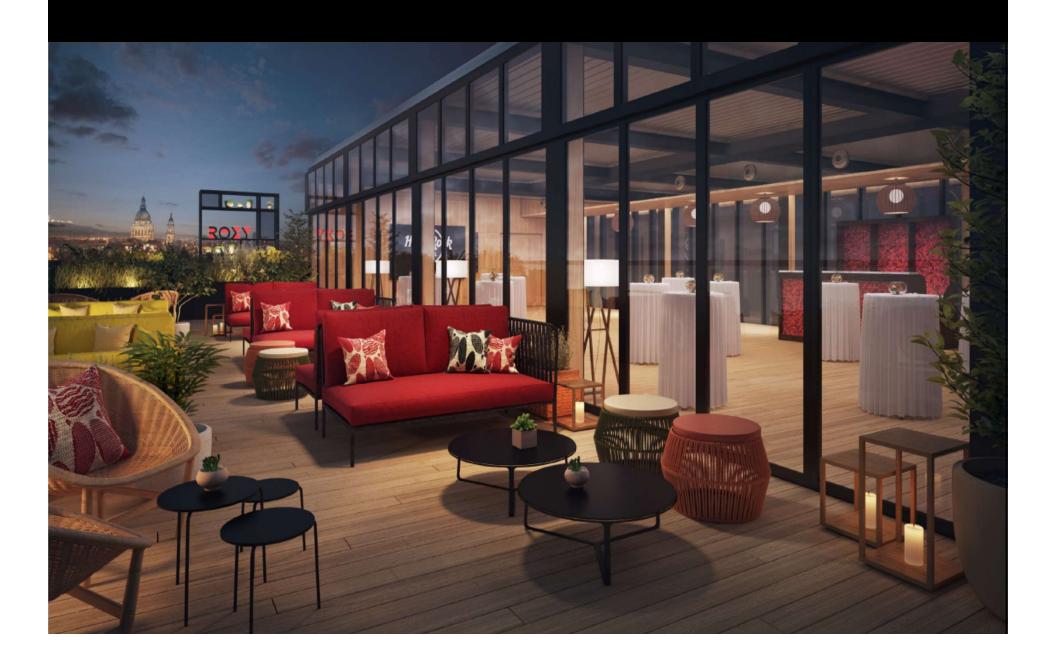

#### Hard Rock Hotel Budapest – the Lowdown

Hard Rock Location

Nagymező Street, known as "Budapest's Broadway" for its vast array of theatres, clubs and restaurants, bustling crowds and local Walk of Fame. 800 metres from Corinthia hotel

Hard Rock Bedrooms

136

Hard Rock F& B

Constant Grind Bar and Sessions Restaurant

Meeting Space

4 meeting spaces for up to 140 people, rooftop events space