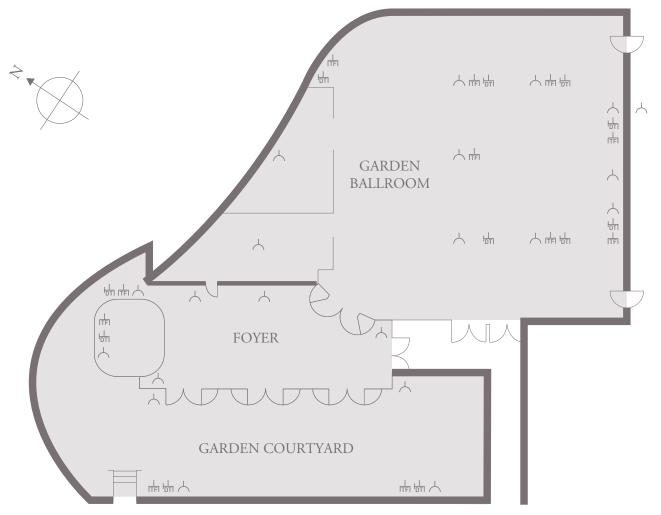

## Hotel Bel-Air Garden Ballroom Ground floor

| Metres            | Feet                                                                                                                                                       |
|-------------------|------------------------------------------------------------------------------------------------------------------------------------------------------------|
| 247m <sup>2</sup> | 2,660ft <sup>2</sup>                                                                                                                                       |
| 4.5m              | 15'                                                                                                                                                        |
| 4m                | 13'                                                                                                                                                        |
| 3m                | 10'                                                                                                                                                        |
| 15m               | 49'2"                                                                                                                                                      |
| 15m               | 49'2"                                                                                                                                                      |
| Metres            | Feet                                                                                                                                                       |
| 69m <sup>2</sup>  | 747ft <sup>2</sup>                                                                                                                                         |
| 2.4m              | 8'                                                                                                                                                         |
| 12m               | 39'4"                                                                                                                                                      |
| 5m                | 16'4"                                                                                                                                                      |
| Metres            | Feet                                                                                                                                                       |
| 111m <sup>2</sup> | 1,198ft <sup>2</sup>                                                                                                                                       |
| 2.7m              | 9'                                                                                                                                                         |
| 20m               | 65'6"                                                                                                                                                      |
| 4m                | 13'1"                                                                                                                                                      |
|                   | 247m <sup>2</sup><br>4.5m<br>4m<br>3m<br>15m<br>15m<br>Metres<br>69m <sup>2</sup><br>2.4m<br>12m<br>5m<br>5m<br>Metres<br>111m <sup>2</sup><br>2.7m<br>20m |