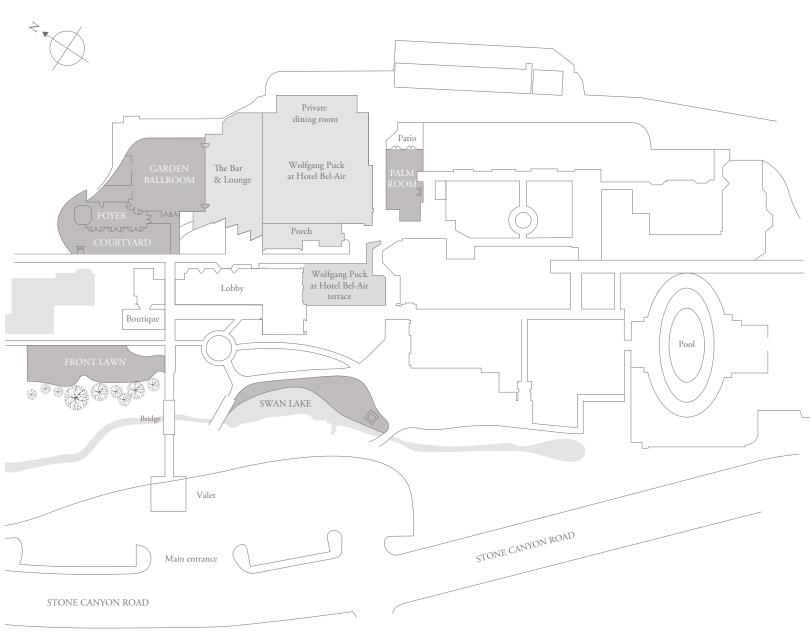

## $\begin{array}{c} \text{Hotel Bel-Air} \\ \textit{Ground floor} \end{array}$

| GARDEN BALLROOM         | Metres | Feet                 |
|-------------------------|--------|----------------------|
| Area                    | 247m²  | 2,660ft <sup>2</sup> |
| Ceiling height – centre | 4.5m   | 15'                  |
| Ceiling height – sides  | 4m     | 13'                  |
| Ceiling height – stage  | 3m     | 10'                  |
| Length (maximum)        | 15m    | 49'2"                |
| Width (maximum)         | 15m    | 49'2"                |

| GARDEN FOYER     | Metres | Feet               |
|------------------|--------|--------------------|
| Area             | 69m²   | 747ft <sup>2</sup> |
| Ceiling height   | 2.4m   | 8'                 |
| Length (maximum) | 12m    | 39'4"              |
| Width (maximum)  | 5m     | 16'4"              |

| GARDEN COURTYARD | Metres | Feet     |
|------------------|--------|----------|
| Area             | 111m²  | 1,198ft² |
| Ceiling height   | 2.7m   | 9'       |
| Length (maximum) | 20m    | 65'6"    |
| Width (maximum)  | 4m     | 13'1"    |

| FRONT LAWN       | Metres            | Feet                 |
|------------------|-------------------|----------------------|
| Area             | 365m <sup>2</sup> | 3,932ft <sup>2</sup> |
| Ceiling height   | -                 | -                    |
| Length (maximum) | 41m               | 134'5"               |
| Width (maximum)  | 14.5m             | 47'6"                |

| SWAN LAKE        | Metres | Feet     |
|------------------|--------|----------|
| Area             | 101m²  | 1,085ft² |
| Ceiling height   | -      | -        |
| Length (maximum) | 20m    | 65'6"    |
| Width (maximum)  | 6m     | 19'7"    |
|                  |        |          |

| PALM ROOM        | Metres | Feet               |
|------------------|--------|--------------------|
| Area             | 64m²   | 684ft <sup>2</sup> |
| Ceiling height   | 3m     | 10'                |
| Length (maximum) | 13m    | 42'6"              |
| Width (maximum)  | 4.5m   | 14'8"              |

| KEY |                      |
|-----|----------------------|
|     | Event room           |
|     | Bars and restaurants |