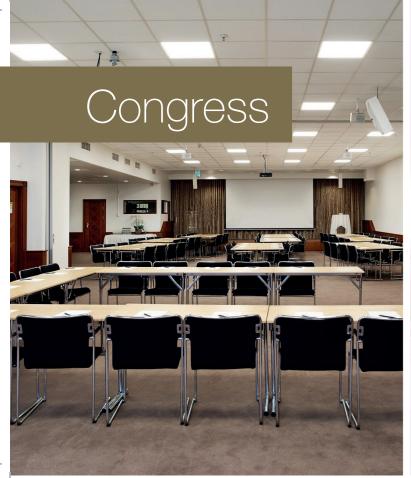

The Congress is our biggest event space and can host up to 300 delegates.

The 18 m<sup>2</sup> stage makes this room ideal for larger seminars, exhibitions and fairs. The internal flexible wall allows the room to be divided into two areas that can be used for different purposes.

This room is situated in direct conjunction with the Riverside Restaurant which can be used as an additional space for exhibitions, mingle and dinners.

| ROOM      | AREA M2            | THEATRE | CLASS-<br>ROOM | U-SHAPE | ISLAND  | FISH BONE |
|-----------|--------------------|---------|----------------|---------|---------|-----------|
| Congress  | 250 m <sup>2</sup> | 300     | 140/150        | 58/62   | 110/120 | 128       |
| Seaside 1 | 100 m <sup>2</sup> | 100     | 40/48          | 30      | 48      | 48        |
| Seaside 2 | 150 m <sup>2</sup> | 140     | 72             | 34      | 64/72   | 68        |