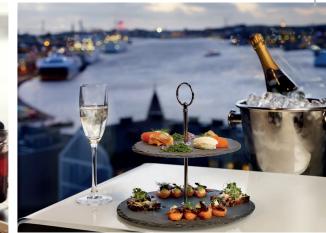

## SUPERIOR SINGLE

Single bed, 14m<sup>2</sup>

On the 12<sup>th</sup> floor with panoramic views over Gothenburg, you will find View Skybar & Restaurant. Enjoy one of our award-winning cocktails in the bar or our a la carte menu, with a spectacular view of the harbour.

Welcome up to the 12th floor!

We share a true passion for well-made food and high-quality ingredients are the foundation to every dish we make. Our kitchen draw their inspiration from their love of the Swedish west coast and combine local produce with international influences.