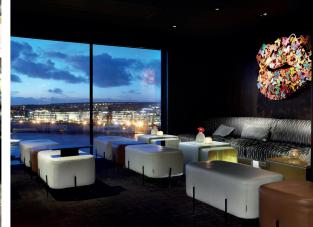

## SUPERIOR SINGLE

Single bed, 14m<sup>2</sup>

On the 12<sup>th</sup> floor with panoramic views over Gothenburg, you will find View Skybar & Restaurant. Enjoy one of our award-winning cocktails in the bar or our a la carte menu, with a spectacular view of the harbour.

Welcome up to the 12th floor!

We share a true passion for well-made food and high-quality ingredients are the foundation to every dish we make. Our kitchen draw their inspiration from their love of the Swedish west coast and combine local produce with international influences.