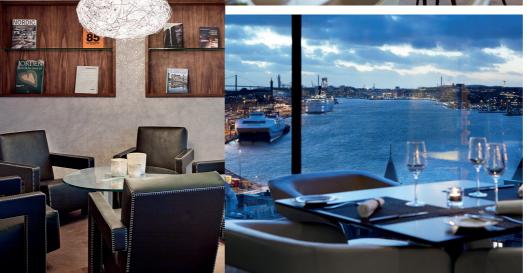

## SUPERIOR SINGLE

Single bed, 14m<sup>2</sup>

On the 12<sup>th</sup> floor with panoramic views over Gothenburg, you will find View Skybar & Restaurant. Enjoy one of our award-winning cocktails in the bar or our a la carte menu, with a spectacular view of the harbour.

We share a true passion for well-made food and high-quality ingredients are the foundation to every dish we make. Our kitchen draw their inspiration from their love of the Swedish west coast and combine local produce with international influences.

Welcome up to the 12th floor!