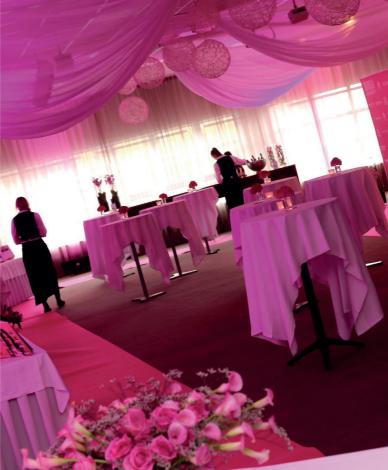

We offer one of Gothenburg's largest conference and event facilities with 18 rooms that can accommodate any size event for up to 600 delegates.

Meetings and events are always tailored and personalised to your requirements and our on-site coordinators will guide you through your event – from enquiry through to your event going live and beyond.

# 18 flexible rooms for up to 600 delegates

| ROOM               | AREA               | THEATRE        | CLASS-<br>ROOM | U-<br>SHAPE | ISLAND  | FISH<br>BONE |
|--------------------|--------------------|----------------|----------------|-------------|---------|--------------|
| Congress           | 250 m <sup>2</sup> | 300            | 140/150        | 58/62       | 110/120 | 128          |
| Seaside 1          | 100 m <sup>2</sup> | 100            | 40/48          | 30          | 48      | 48           |
| Seaside 2          | 150 m <sup>2</sup> | 140            | 72             | 34          | 64/72   | 68           |
| Seaside 3          | 57 m²              | 60             | 28             | 20          | 24      | 24           |
| Seaside 4          | 48 m²              | 50             | 24             | 18          | 24      | 20           |
| Seaside 5          | 52 m²              | 60             | 28             | 24          | 30      | 24           |
| Seaside 6          | 42 m²              | 45             | 24             | 18          | 16      | 18           |
| Seaside 5+ 6       | 94 m²              | 90             | 48             | 30          | 42/48   | 40           |
| Seaside 7          | 54 m²              | 45             | 28/32          | 16          | 24      | 24           |
| Seaside 8          | 40 m <sup>2</sup>  | 35             | 18             | 16          | 18      | 18           |
| Seaside 7+8        | 94 m²              | 90             | 42/48          | 28          | 42/48   | 48           |
| Seaside 9          | 30 m²              | 20             | 12             | 12          | 12      | 12           |
| Seaside 10         | 27 m²              | 16             | 8              | 12          | 12      | 8            |
| Seaside 9+10       | 57 m <sup>2</sup>  | 48             | 24/28          | 20          | 24      | 24           |
| BREAK OUT<br>ROOMS |                    | BOARD-<br>ROOM |                |             |         |              |
| Dockside 2 – 8     | 14 m²              | 8              |                |             |         |              |
| STUDIO             | 33 m²              | 10             |                |             |         |              |

The Congress is our biggest event space and can host up to 300 delegates.

The 18 m<sup>2</sup> stage makes this room ideal for larger seminars, exhibitions and fairs. The internal flexible wall allows the room to be divided into two areas that can be used for different purposes.