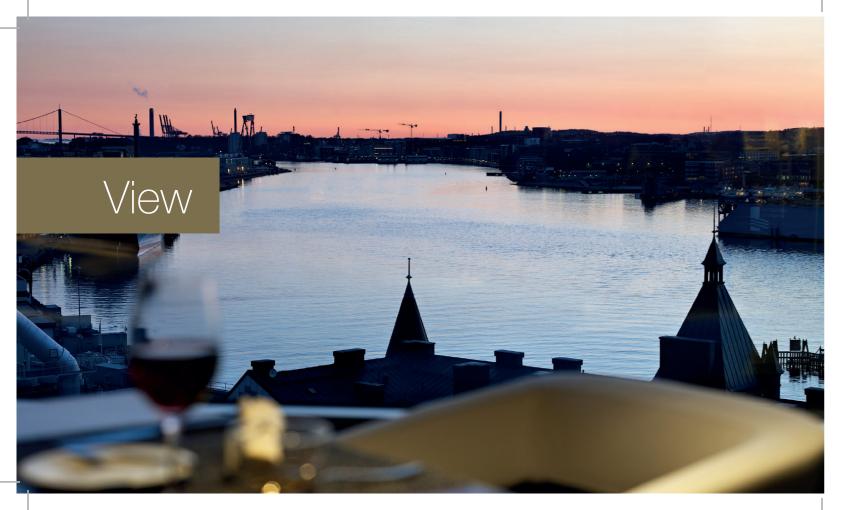

## SUPERIOR SINGLE

Single bed, 14m<sup>2</sup>

On the 12<sup>th</sup> floor with panoramic views over Gothenburg, you will find View Skybar & Restaurant. Enjoy one of our award-winning cocktails in the bar or our a la carte menu, with a spectacular view of the harbour.

Welcome up to the 12th floor!