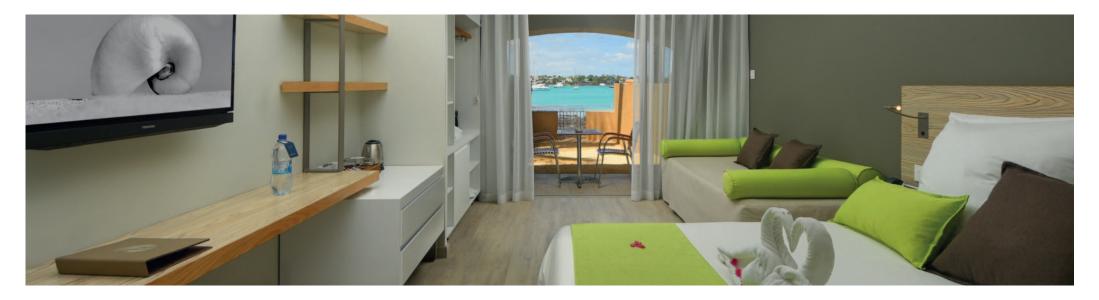

#### icia-resort-spa

All rooms offer the following:

- Television (satellite channels)
- Complimentary WIFI access
- Telephone with international direct dialling
- Individual safe
- Electricity: 220 volts
- Hairdryer
- Individually controlled air conditioning
- Bathroom with shower and toilet
- Balcony
- Minibar (complimentary tea and coffee)