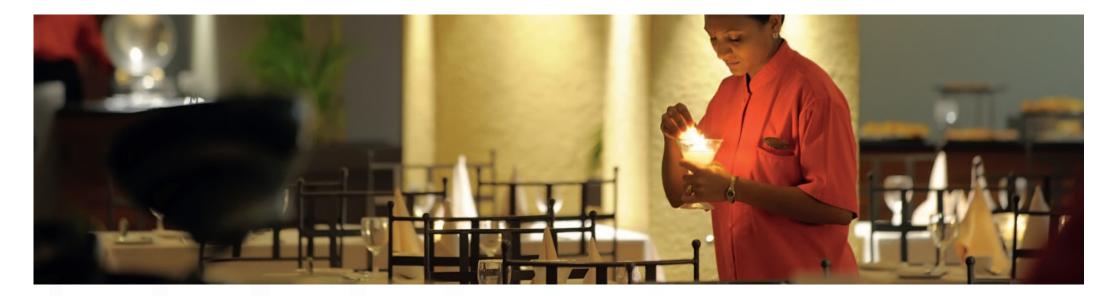

## Les Quais

Main restaurant, overlooking the swimming pool. International cuisine.

- Breakfast: buffet from 7.30 a.m. to 10 a.m.
- Lunch: buffet from 12.30 p.m. to 2.30 p.m.
- Dinner: theme buffet from 6.30 p.m. to 9.30 p.m.
- Seats 500

The restaurant may be booked for partial use according to availability.