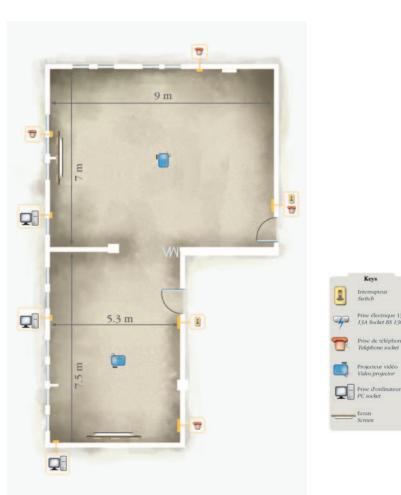

CONFERENCE ROOMS Two conference rooms Air-conditioned

Room A Surface area: 63 m<sup>2</sup> Length: 9 m - Width: 7 m - Height: 2.80 m

Capacity
Theatre style: 60 pax
Classroom style: 40 pax
U-style: 30 pax

## Facilities/Equipment

• Free of charge: Pencils/paper - Flip chart - Lectern -WIFI access - Projector

## Room B

Surface area: 40 m<sup>2</sup> Length: 7.50 m - Width: 5.30 m - Height: 2.57 m

## Capacity

- Theatre style: 35 pax
- Classroom style: 25 pax
- U-style: 20 pax

#### Facilities/Equipment

• Free of charge: Pencils/paper - Flip chart - Lectern -WIFI access - Video projector

N.B. Additional equipment, lunches and cocktail parties upon request.

Keys Switch Prise électrique 13A 13A Socket BS 1363