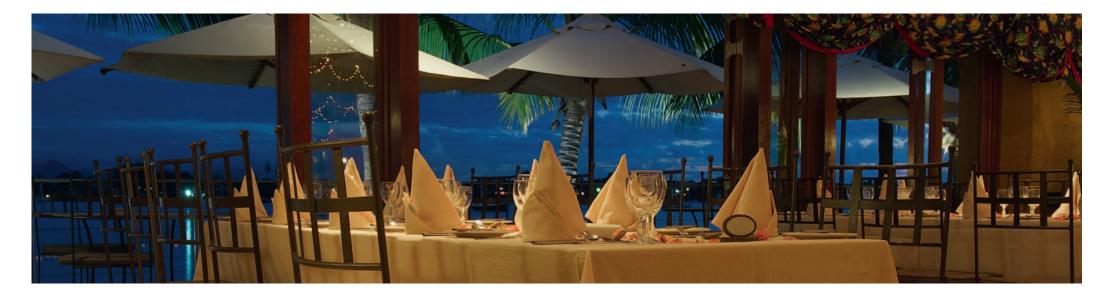

## Le Nautic

Restaurant designed on a split level overlooking the sea. Seafood. Open 6 days a week.

- (with an extra to half board)
- Seats 100

The restaurant may be booked for exclusive or partial use according to availability.