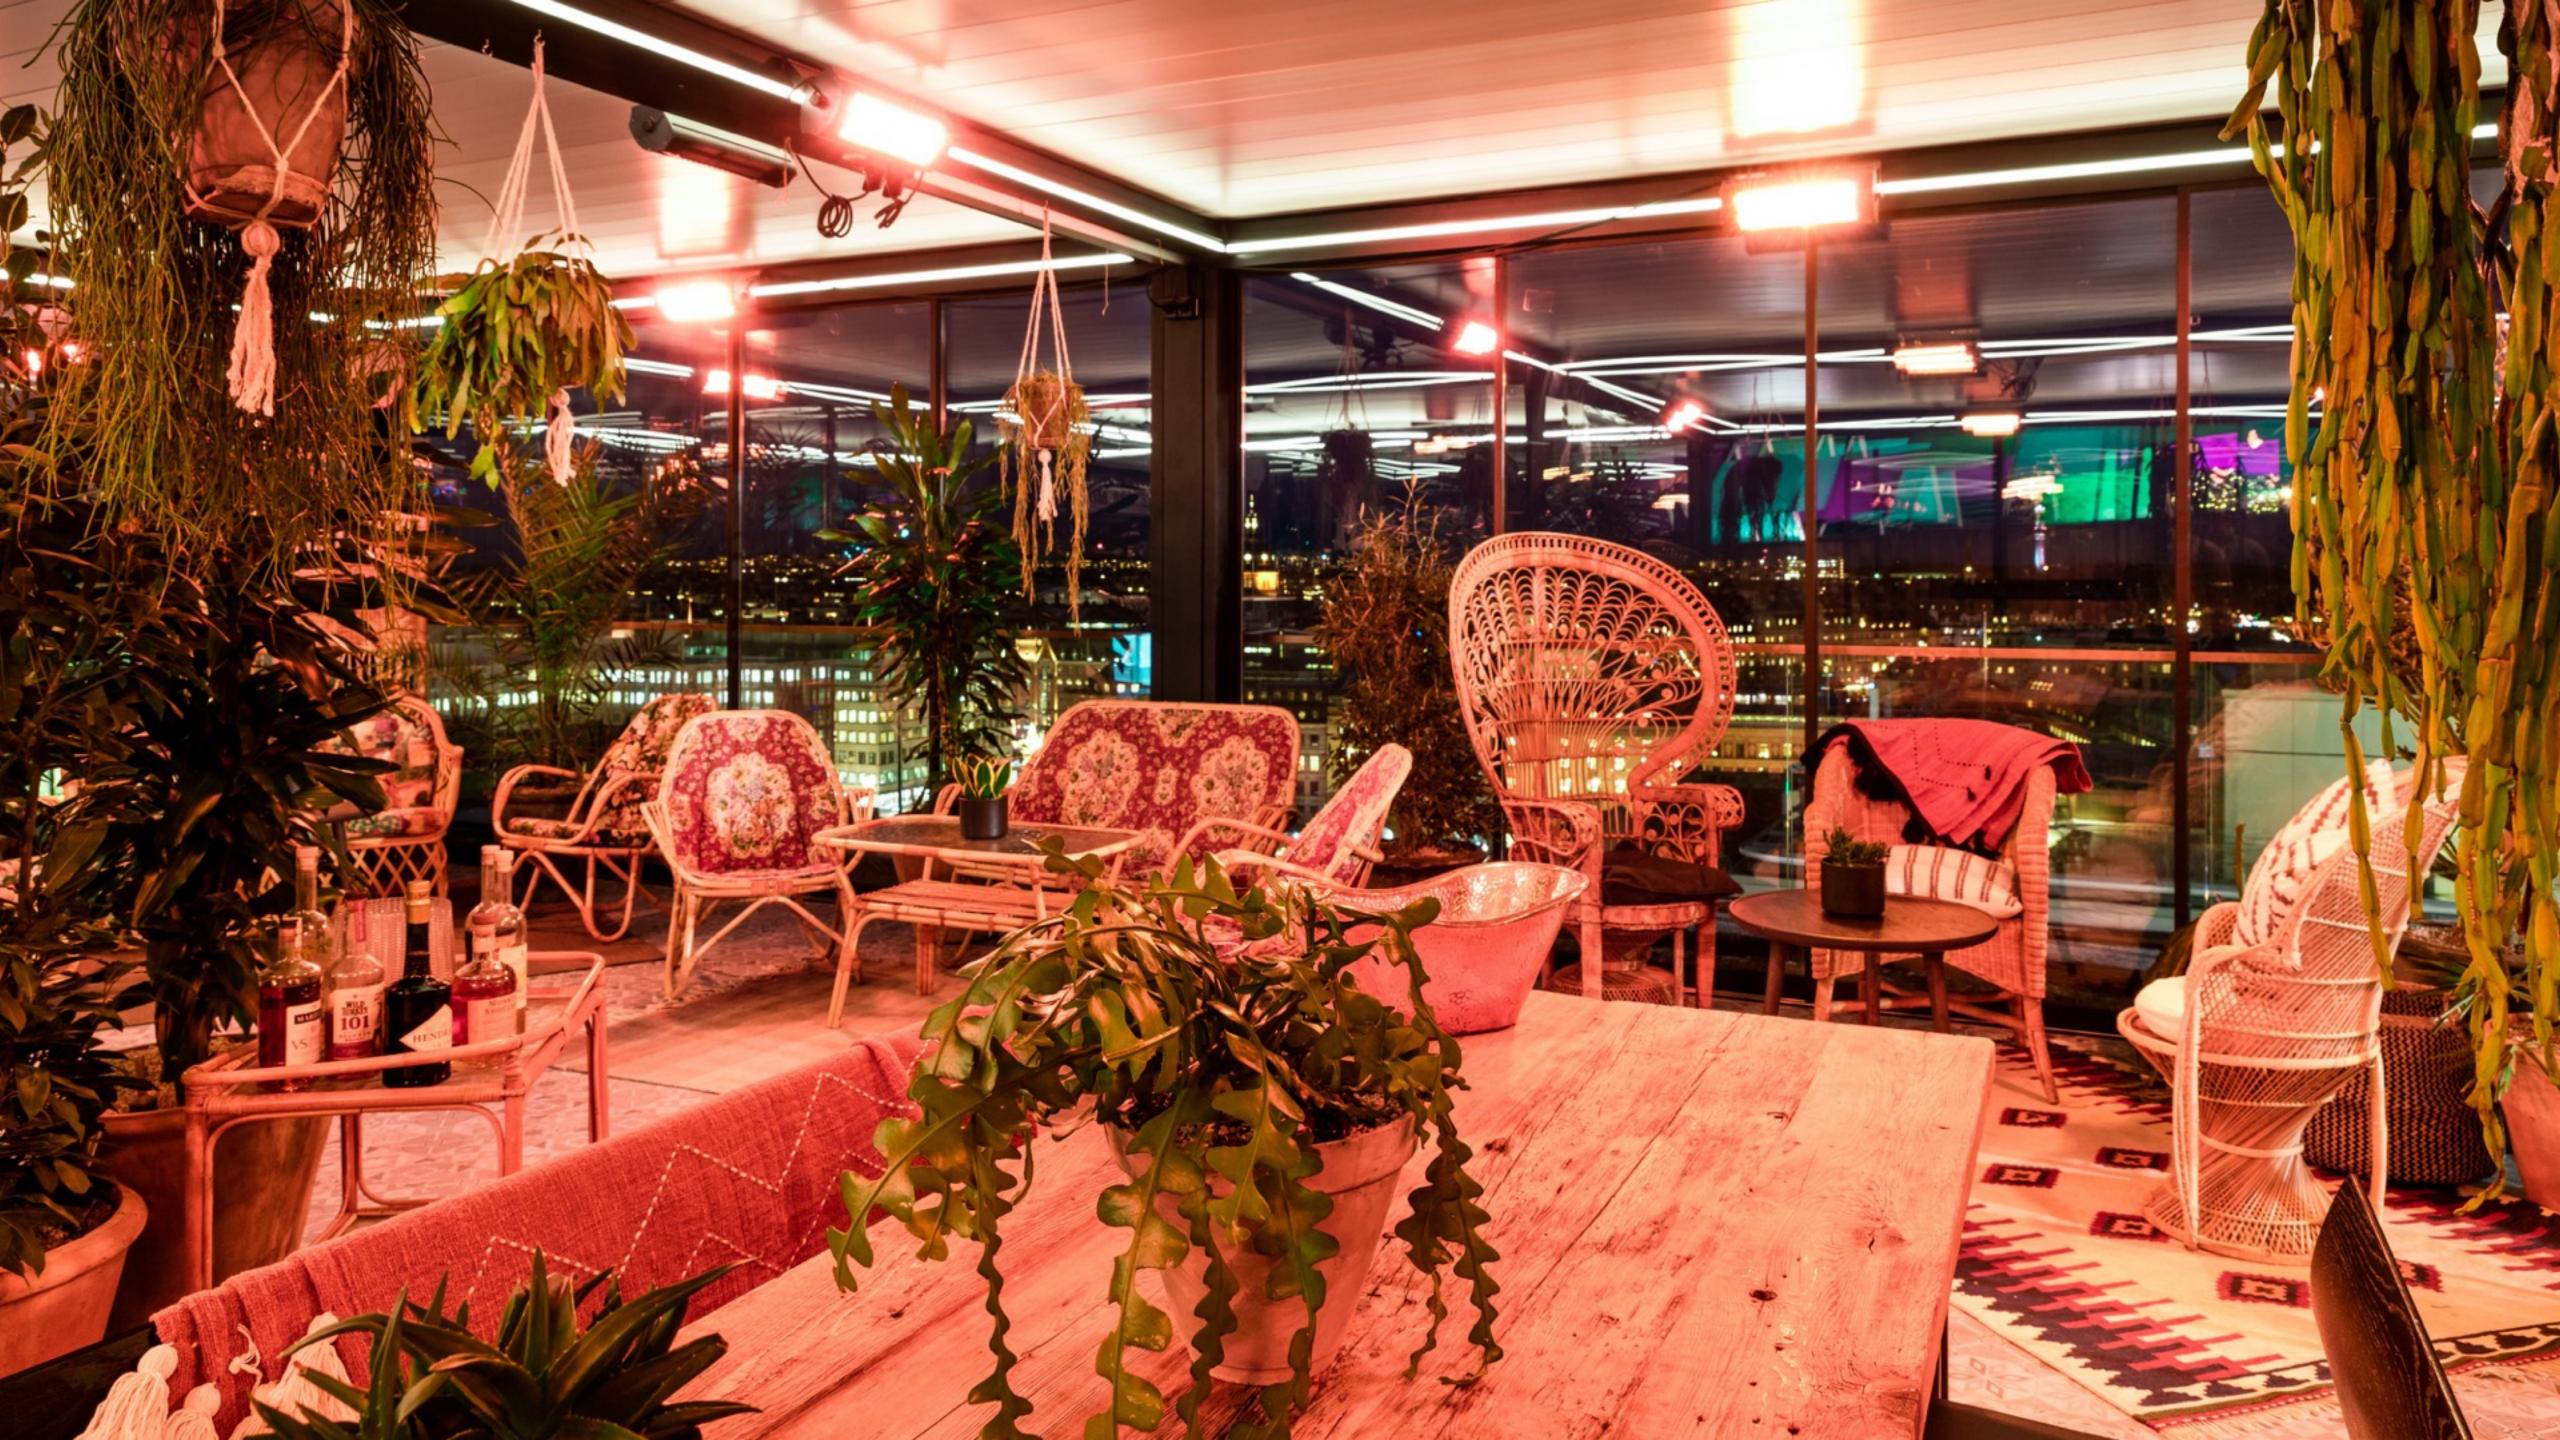

## MEETING & EVENTS

## ALL ABOUT EVENTS

|                | sq m | sq ft | ••••• |     |     |     | •  | :  |    |
|----------------|------|-------|-------|-----|-----|-----|----|----|----|
| Event large    | 419  | 4510  | 160   | 300 | 180 | 500 | -  | -  | -  |
| Event small    | 143  | 1 537 | 80    | 100 | 130 | 250 | -  | 40 | 50 |
| Large & small  | 562  | 6049  | -     | -   | 300 | 850 | -  | -  | -  |
| Podcast studio | 19   | 205   | -     | -   | -   | -   | 8  | -  | -  |
| Studio 1       | 22   | 237   | -     | -   | -   | -   | 10 | -  | -  |
| Studio 2       | 16   | 172   | -     | -   | -   | -   | 8  | -  | -  |
| Studio 3       | 54   | 581   | 26    | 45  | 40  | 55  | 20 | 20 | 24 |
| Studio 4       | 32   | 344   | -     | -   | -   | -   | 12 | -  | -  |
| Studio 5       | 23   | 248   | -     | -   | -   | -   | 12 | -  | -  |
| Studio 6       | 81   | 872   | 45    | 90  | -   | 90  | 28 | 30 | 30 |
| Studio 7       | 11   | 11    |       |     |     |     |    |    |    |
|                |      |       |       |     |     |     |    |    |    |