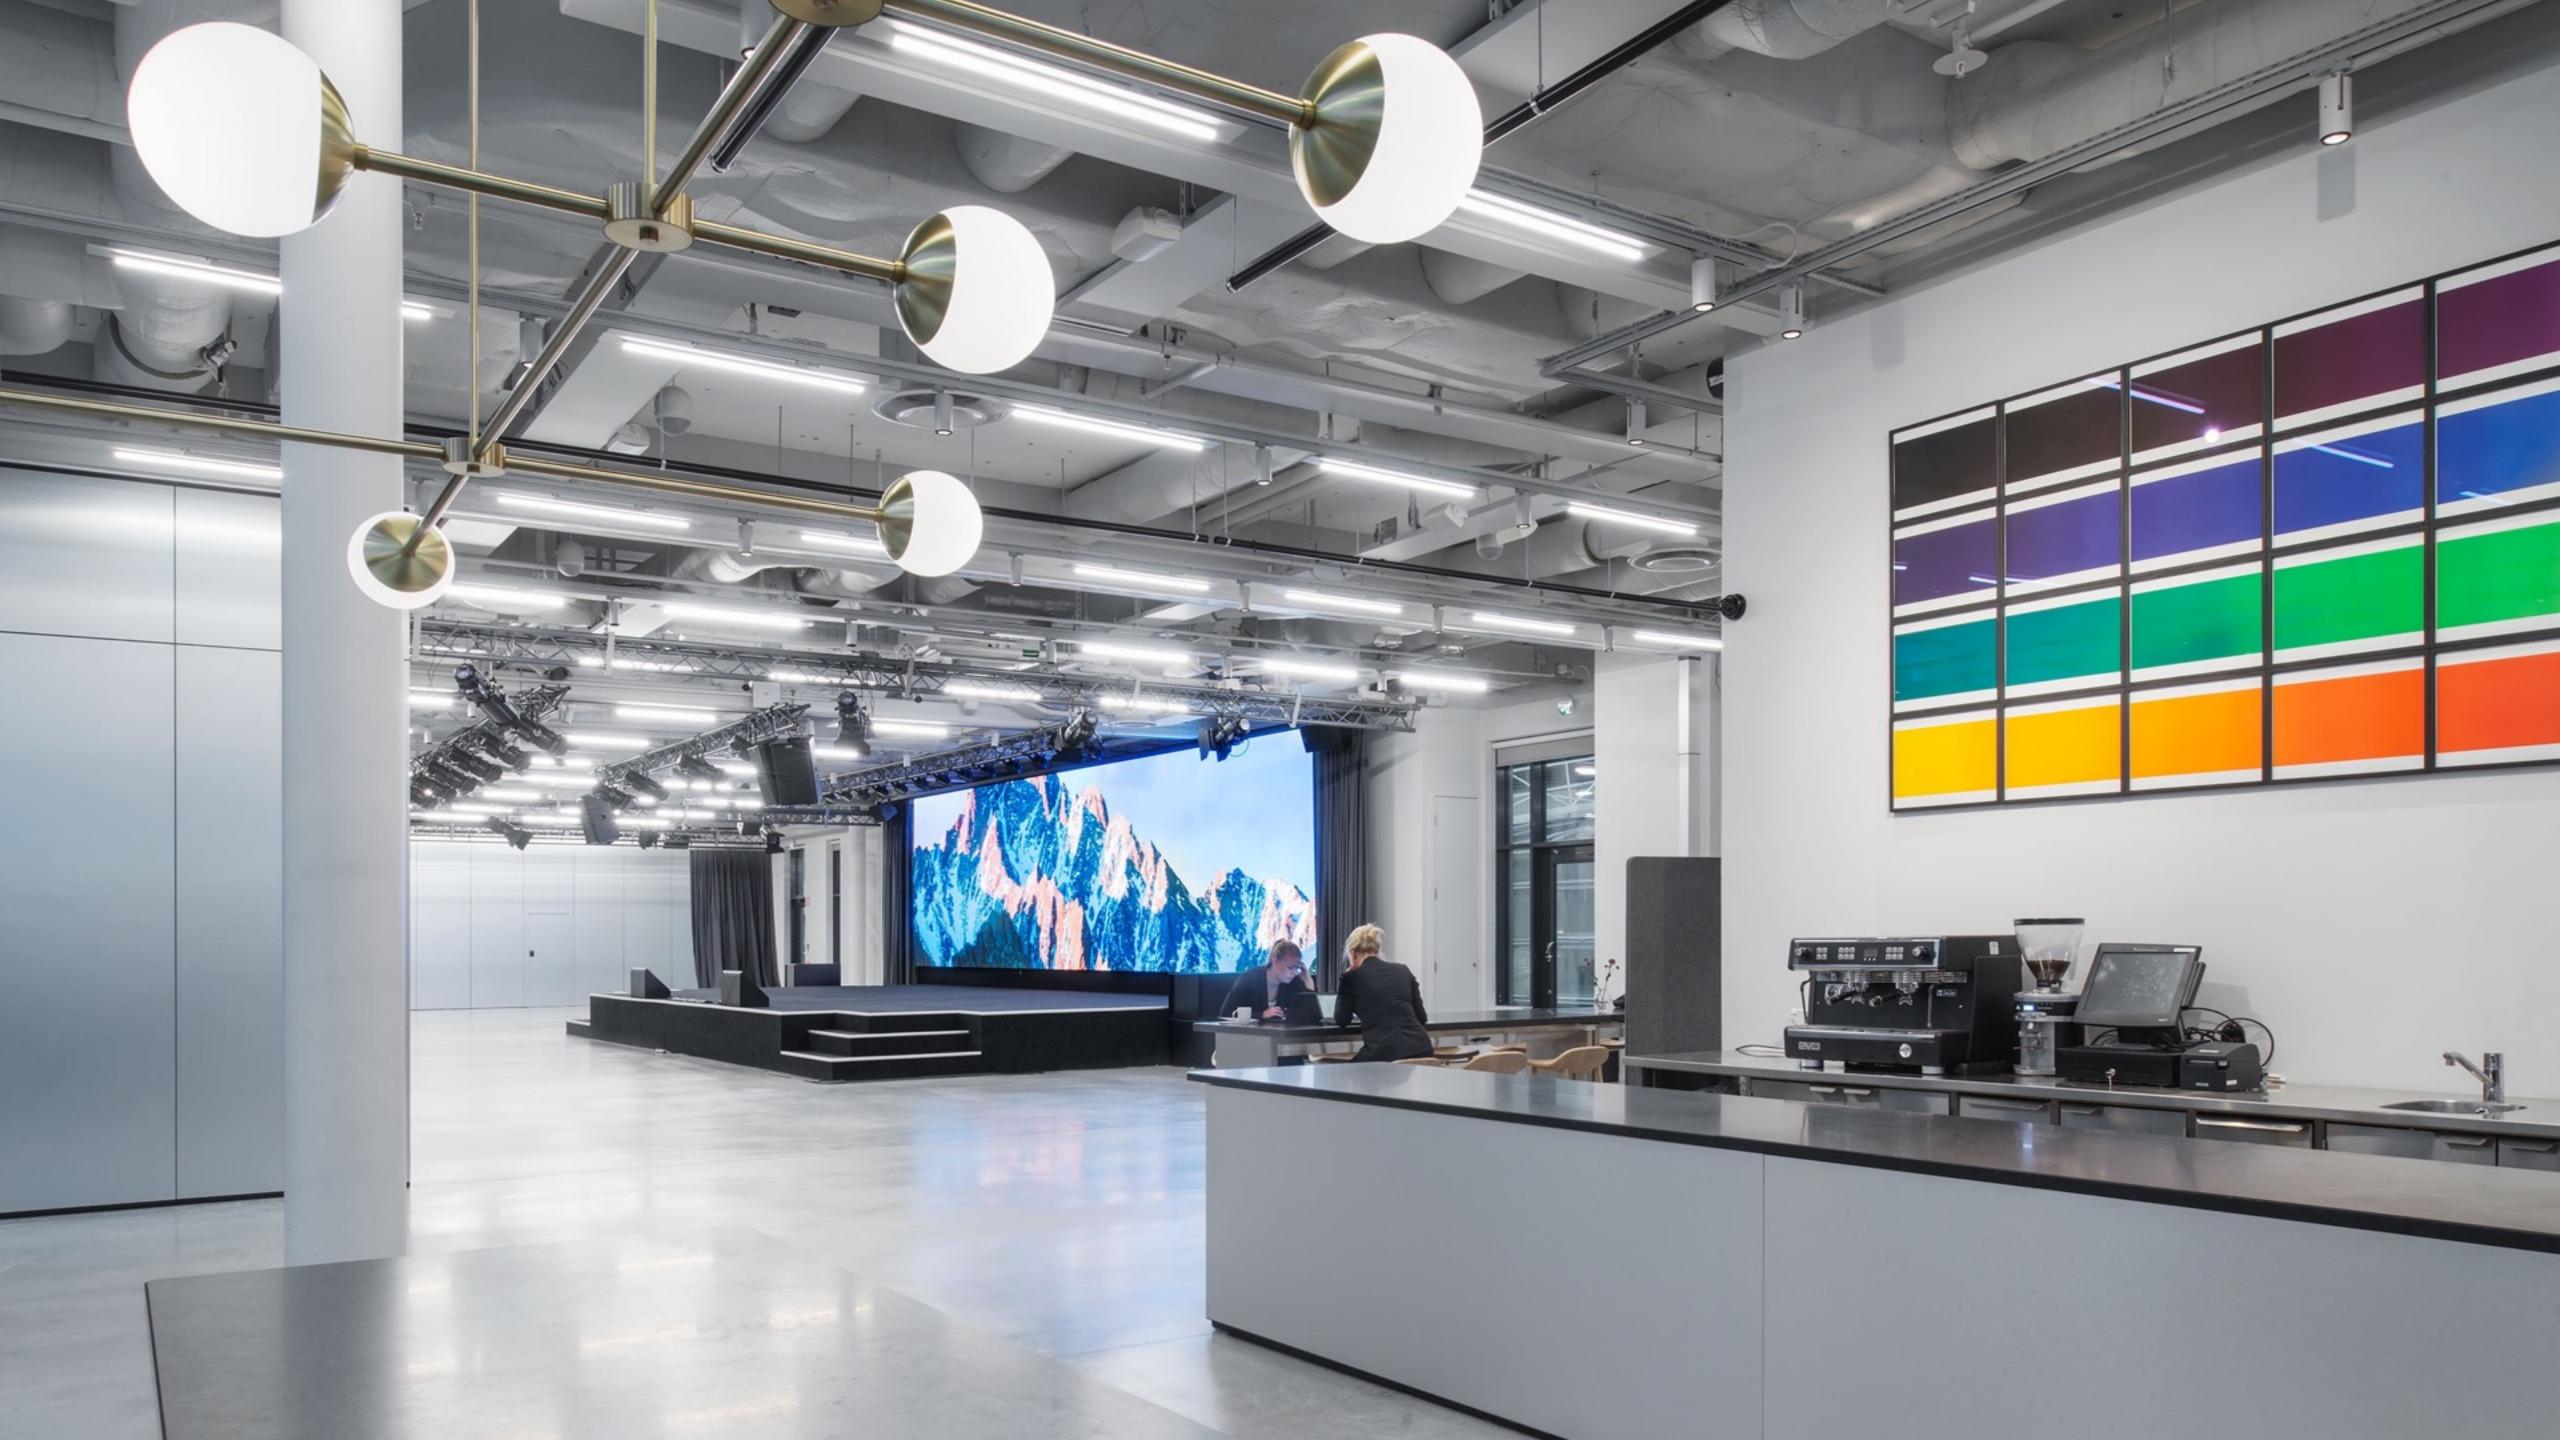

## ALL ABOUT EVENTS

|                | sq m | sq ft | ••••• |     |     |     | •  | :  |    |
|----------------|------|-------|-------|-----|-----|-----|----|----|----|
| Event large    | 419  | 4510  | 160   | 300 | 180 | 500 | -  | -  | -  |
| Event small    | 143  | 1 537 | 80    | 100 | 130 | 250 | -  | 40 | 50 |
| Large & small  | 562  | 6049  | -     | -   | 300 | 850 | -  | -  | -  |
| Podcast studio | 19   | 205   | -     | -   | -   | -   | 8  | -  | -  |
| Studio 1       | 22   | 237   | -     | -   | -   | -   | 10 | -  | -  |
| Studio 2       | 16   | 172   | -     | -   | -   | -   | 8  | -  | -  |
| Studio 3       | 54   | 581   | 26    | 45  | 40  | 55  | 20 | 20 | 24 |
| Studio 4       | 32   | 344   | -     | -   | -   | -   | 12 | -  | -  |
| Studio 5       | 23   | 248   | -     | -   | -   | -   | 12 | -  | -  |
| Studio 6       | 81   | 872   | 45    | 90  | -   | 90  | 28 | 30 | 30 |
| Studio 7       | 11   | 11    |       |     |     |     |    |    |    |
|                |      |       |       |     |     |     |    |    |    |