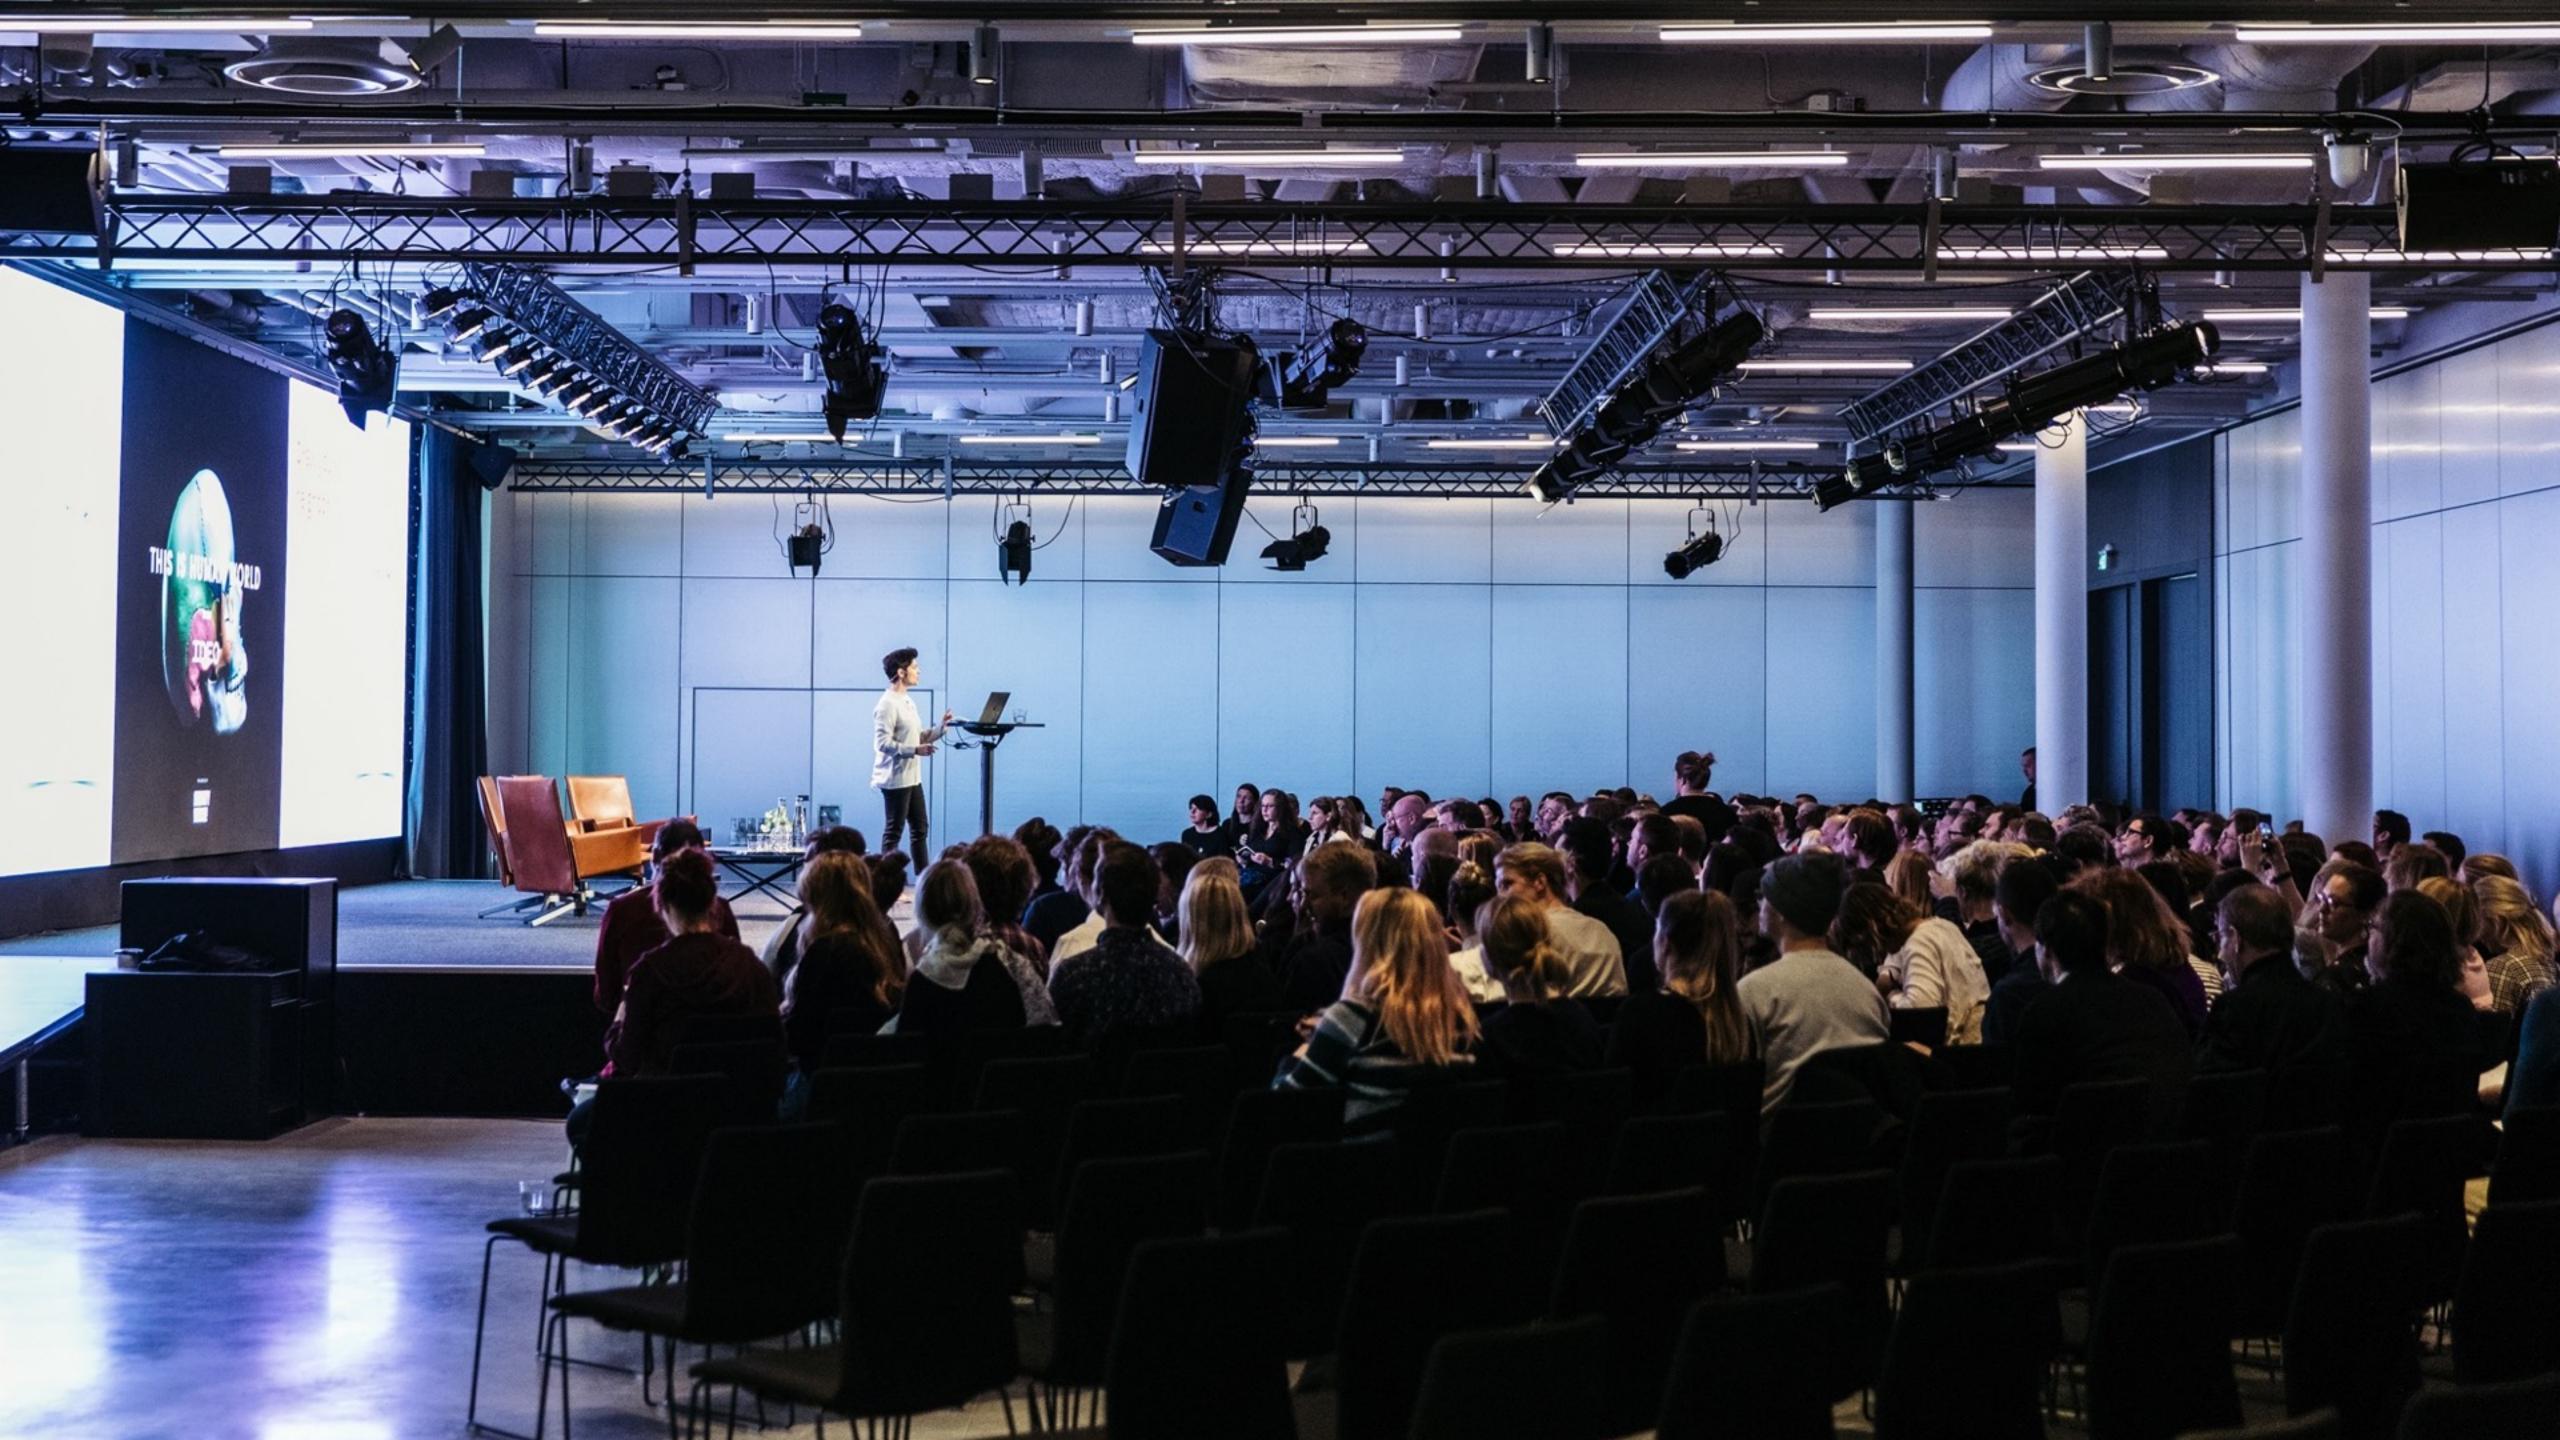

## ALL ABOUT EVENTS

|                | sq m | sq ft | ••••• |     |     |     | •  | :  |    |
|----------------|------|-------|-------|-----|-----|-----|----|----|----|
| Event large    | 419  | 4510  | 160   | 300 | 180 | 500 | -  | -  | -  |
| Event small    | 143  | 1 537 | 80    | 100 | 130 | 250 | -  | 40 | 50 |
| Large & small  | 562  | 6049  | -     | -   | 300 | 850 | -  | -  | -  |
| Podcast studio | 19   | 205   | -     | -   | -   | -   | 8  | -  | -  |
| Studio 1       | 22   | 237   | -     | -   | -   | -   | 10 | -  | -  |
| Studio 2       | 16   | 172   | -     | -   | -   | -   | 8  | -  | -  |
| Studio 3       | 54   | 581   | 26    | 45  | 40  | 55  | 20 | 20 | 24 |
| Studio 4       | 32   | 344   | -     | -   | -   | -   | 12 | -  | -  |
| Studio 5       | 23   | 248   | -     | -   | -   | -   | 12 | -  | -  |
| Studio 6       | 81   | 872   | 45    | 90  | -   | 90  | 28 | 30 | 30 |
| Studio 7       | 11   | 11    |       |     |     |     |    |    |    |
|                |      |       |       |     |     |     |    |    |    |