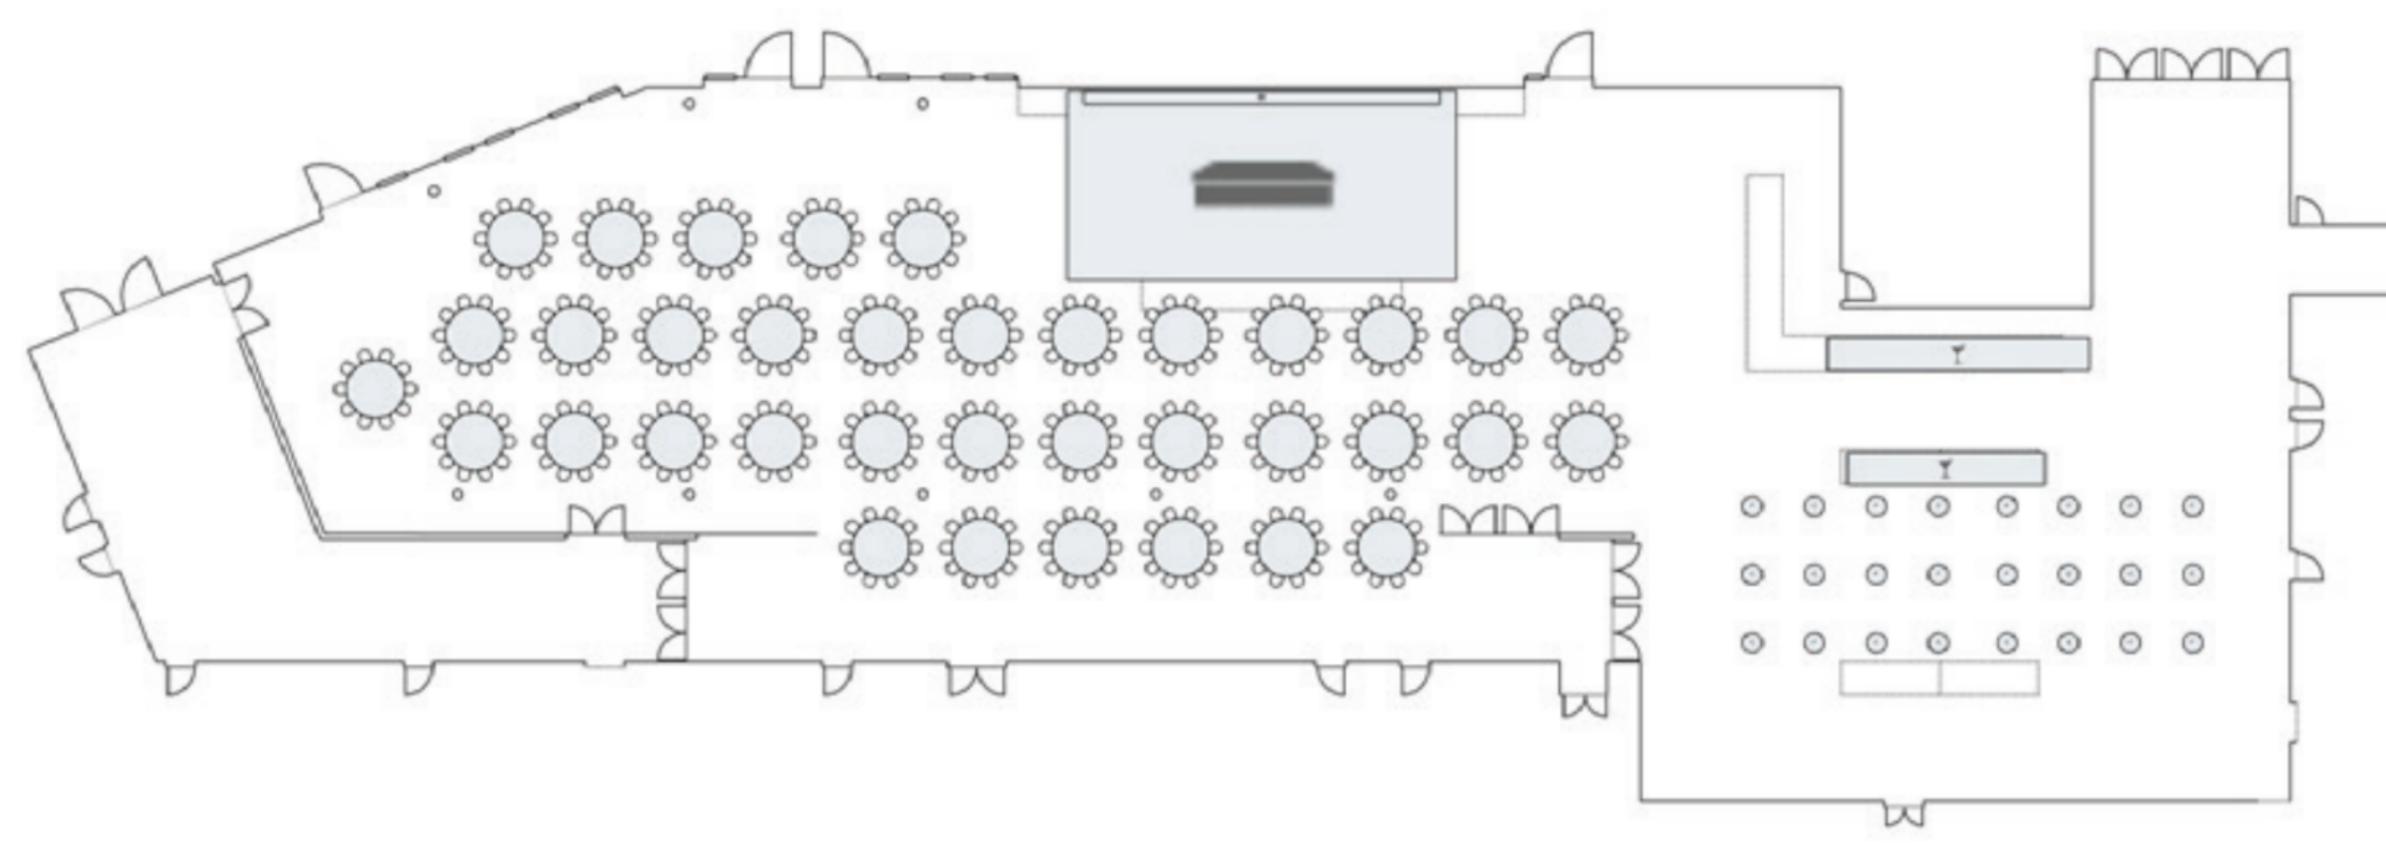

## ALL ABOUT EVENTS

|                | sq m | sq ft | ••••• |     |     |     | •  | :  |    |
|----------------|------|-------|-------|-----|-----|-----|----|----|----|
| Event large    | 419  | 4510  | 160   | 300 | 180 | 500 | -  | -  | -  |
| Event small    | 143  | 1 537 | 80    | 100 | 130 | 250 | -  | 40 | 50 |
| Large & small  | 562  | 6049  | -     | -   | 300 | 850 | -  | -  | -  |
| Podcast studio | 19   | 205   | -     | -   | -   | -   | 8  | -  | -  |
| Studio 1       | 22   | 237   | -     | -   | -   | -   | 10 | -  | -  |
| Studio 2       | 16   | 172   | -     | -   | -   | -   | 8  | -  | -  |
| Studio 3       | 54   | 581   | 26    | 45  | 40  | 55  | 20 | 20 | 24 |
| Studio 4       | 32   | 344   | -     | -   | -   | -   | 12 | -  | -  |
| Studio 5       | 23   | 248   | -     | -   | -   | -   | 12 | -  | -  |
| Studio 6       | 81   | 872   | 45    | 90  | -   | 90  | 28 | 30 | 30 |
| Studio 7       | 11   | 11    |       |     |     |     |    |    |    |
|                |      |       |       |     |     |     |    |    |    |