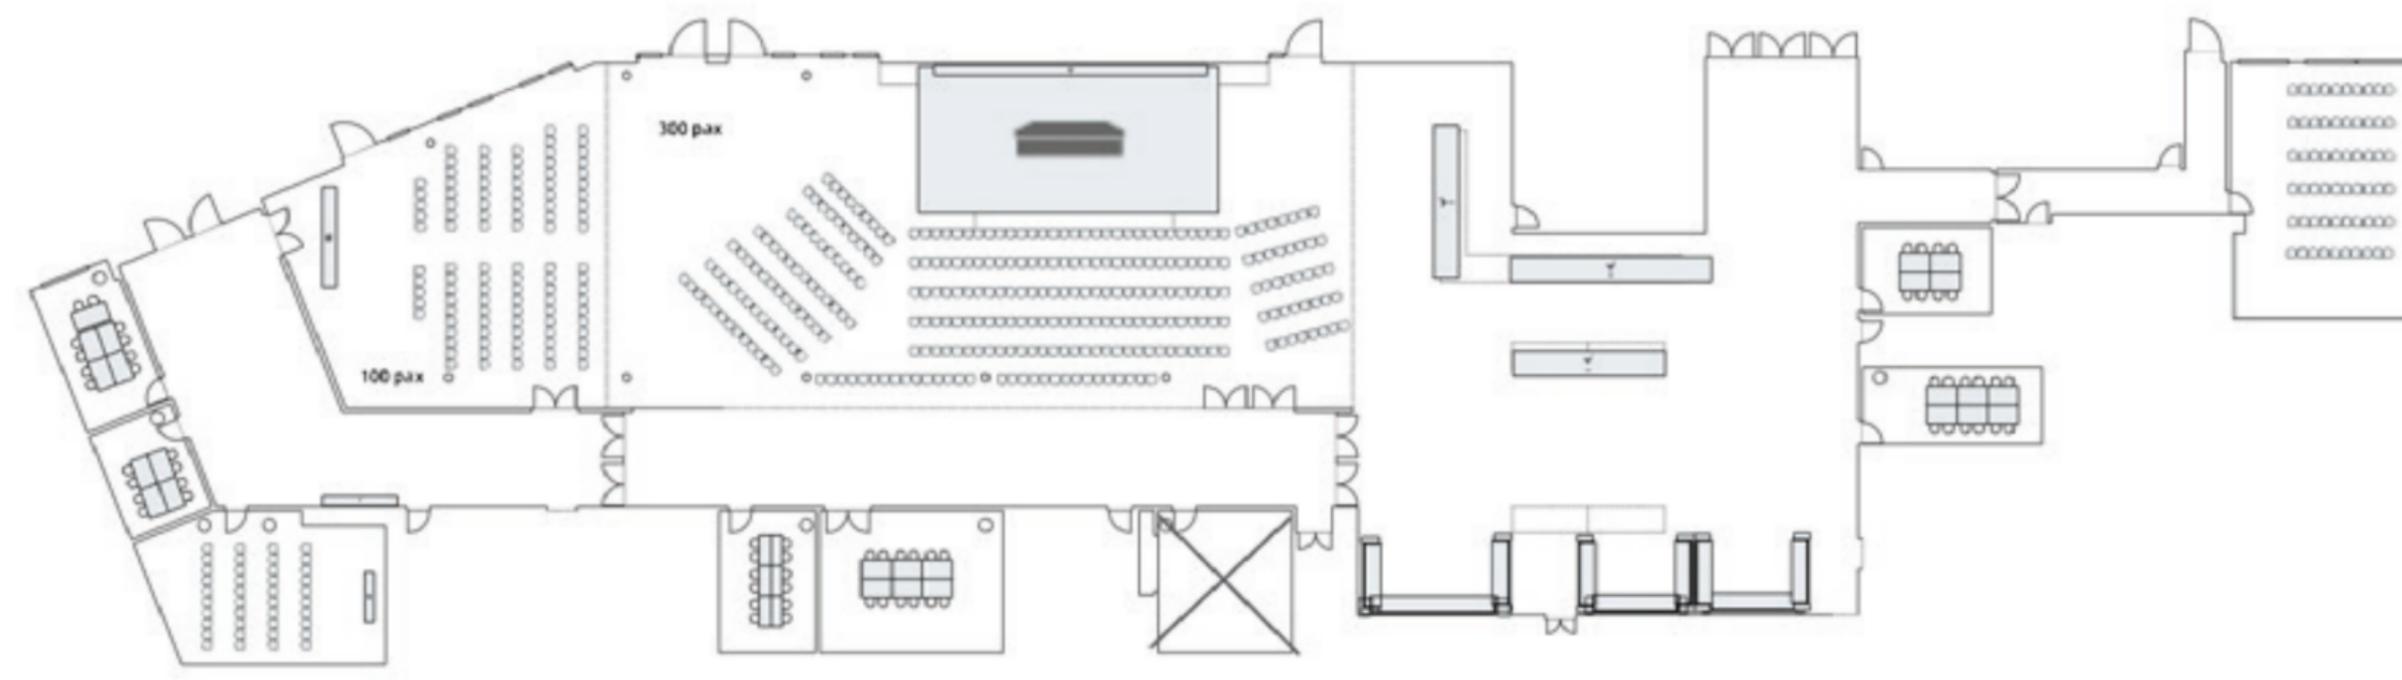

## ALL ABOUT EVENTS

|                | sq m | sq ft | ••••• |     |     |     | •  | :  |    |
|----------------|------|-------|-------|-----|-----|-----|----|----|----|
| Event large    | 419  | 4510  | 160   | 300 | 180 | 500 | -  | -  | -  |
| Event small    | 143  | 1 537 | 80    | 100 | 130 | 250 | -  | 40 | 50 |
| Large & small  | 562  | 6049  | -     | -   | 300 | 850 | -  | -  | -  |
| Podcast studio | 19   | 205   | -     | -   | -   | -   | 8  | -  | -  |
| Studio 1       | 22   | 237   | -     | -   | -   | -   | 10 | -  | -  |
| Studio 2       | 16   | 172   | -     | -   | -   | -   | 8  | -  | -  |
| Studio 3       | 54   | 581   | 26    | 45  | 40  | 55  | 20 | 20 | 24 |
| Studio 4       | 32   | 344   | -     | -   | -   | -   | 12 | -  | -  |
| Studio 5       | 23   | 248   | -     | -   | -   | -   | 12 | -  | -  |
| Studio 6       | 81   | 872   | 45    | 90  | -   | 90  | 28 | 30 | 30 |
| Studio 7       | 11   | 11    |       |     |     |     |    |    |    |
|                |      |       |       |     |     |     |    |    |    |