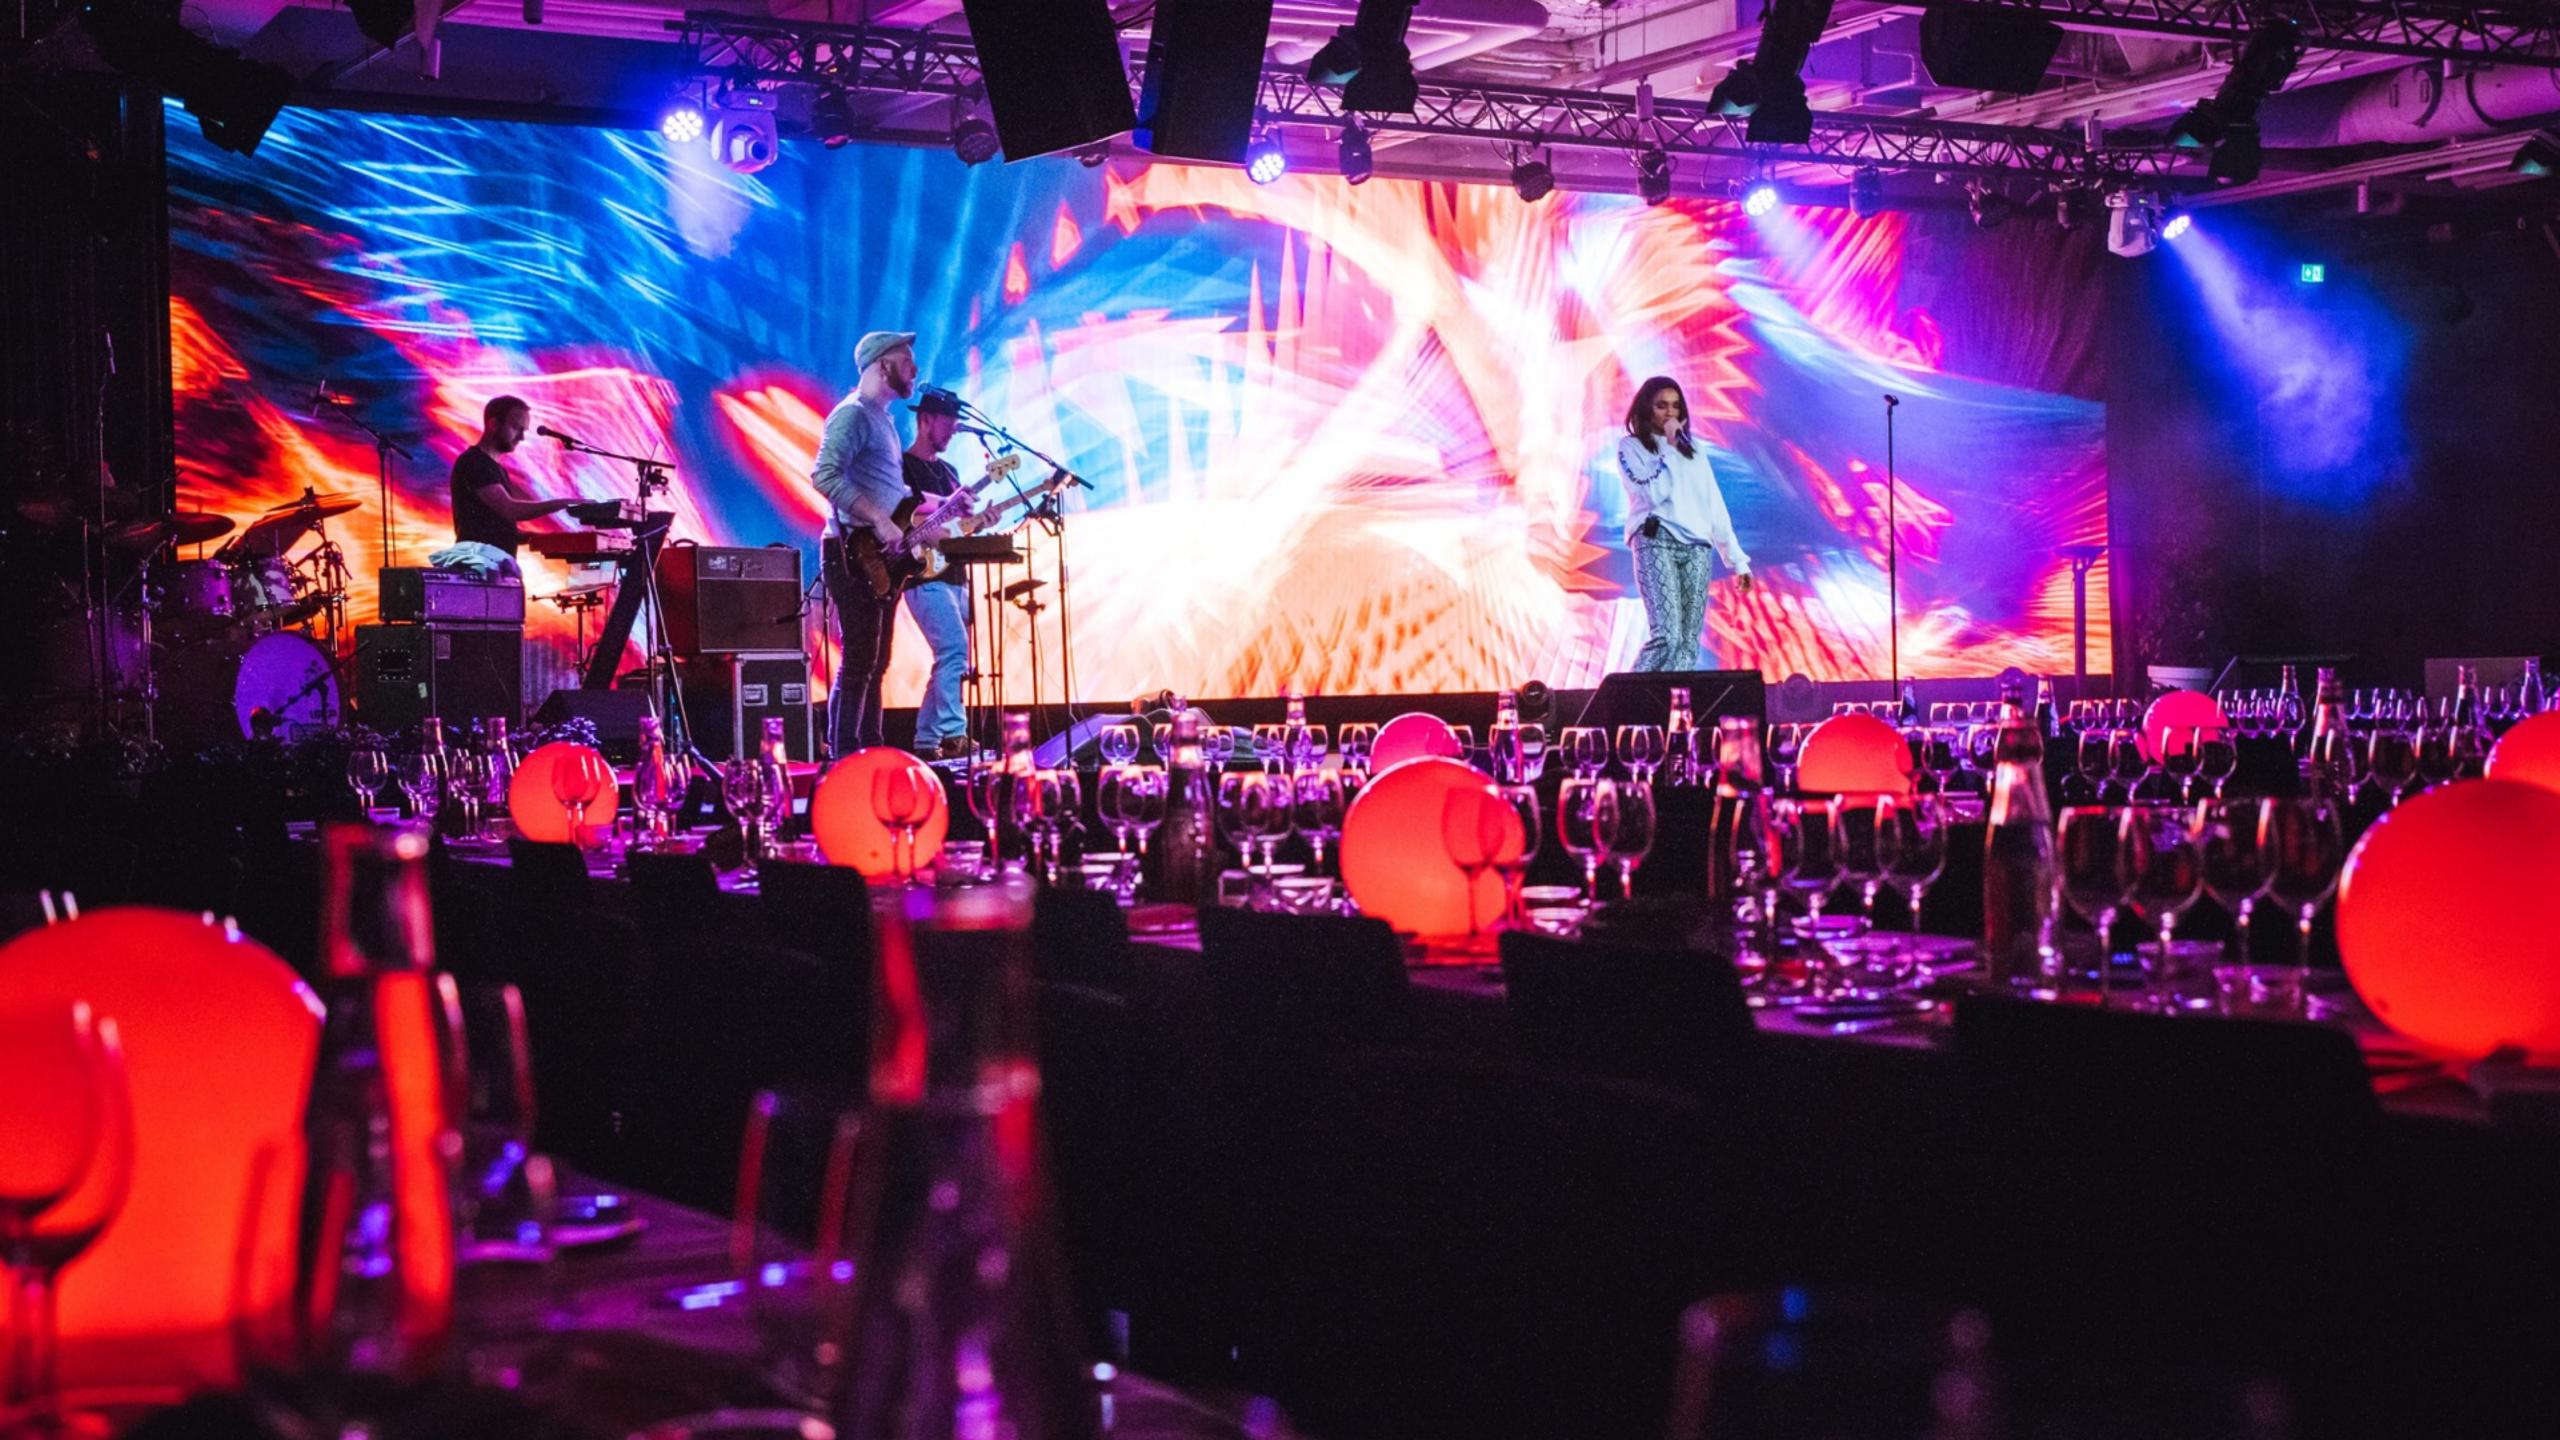

## MEETING & EVENTS

## ALL ABOUT EVENTS

|                | sq m | sq ft | ••••• |     |     |     | •  | :  |    |
|----------------|------|-------|-------|-----|-----|-----|----|----|----|
| Event large    | 419  | 4510  | 160   | 300 | 180 | 500 | -  | -  | -  |
| Event small    | 143  | 1 537 | 80    | 100 | 130 | 250 | -  | 40 | 50 |
| Large & small  | 562  | 6049  | -     | -   | 300 | 850 | -  | -  | -  |
| Podcast studio | 19   | 205   | -     | -   | -   | -   | 8  | -  | -  |
| Studio 1       | 22   | 237   | -     | -   | -   | -   | 10 | -  | -  |
| Studio 2       | 16   | 172   | -     | -   | -   | -   | 8  | -  | -  |
| Studio 3       | 54   | 581   | 26    | 45  | 40  | 55  | 20 | 20 | 24 |
| Studio 4       | 32   | 344   | -     | -   | -   | -   | 12 | -  | -  |
| Studio 5       | 23   | 248   | -     | -   | -   | -   | 12 | -  | -  |
| Studio 6       | 81   | 872   | 45    | 90  | -   | 90  | 28 | 30 | 30 |
| Studio 7       | 11   | 11    |       |     |     |     |    |    |    |
|                |      |       |       |     |     |     |    |    |    |