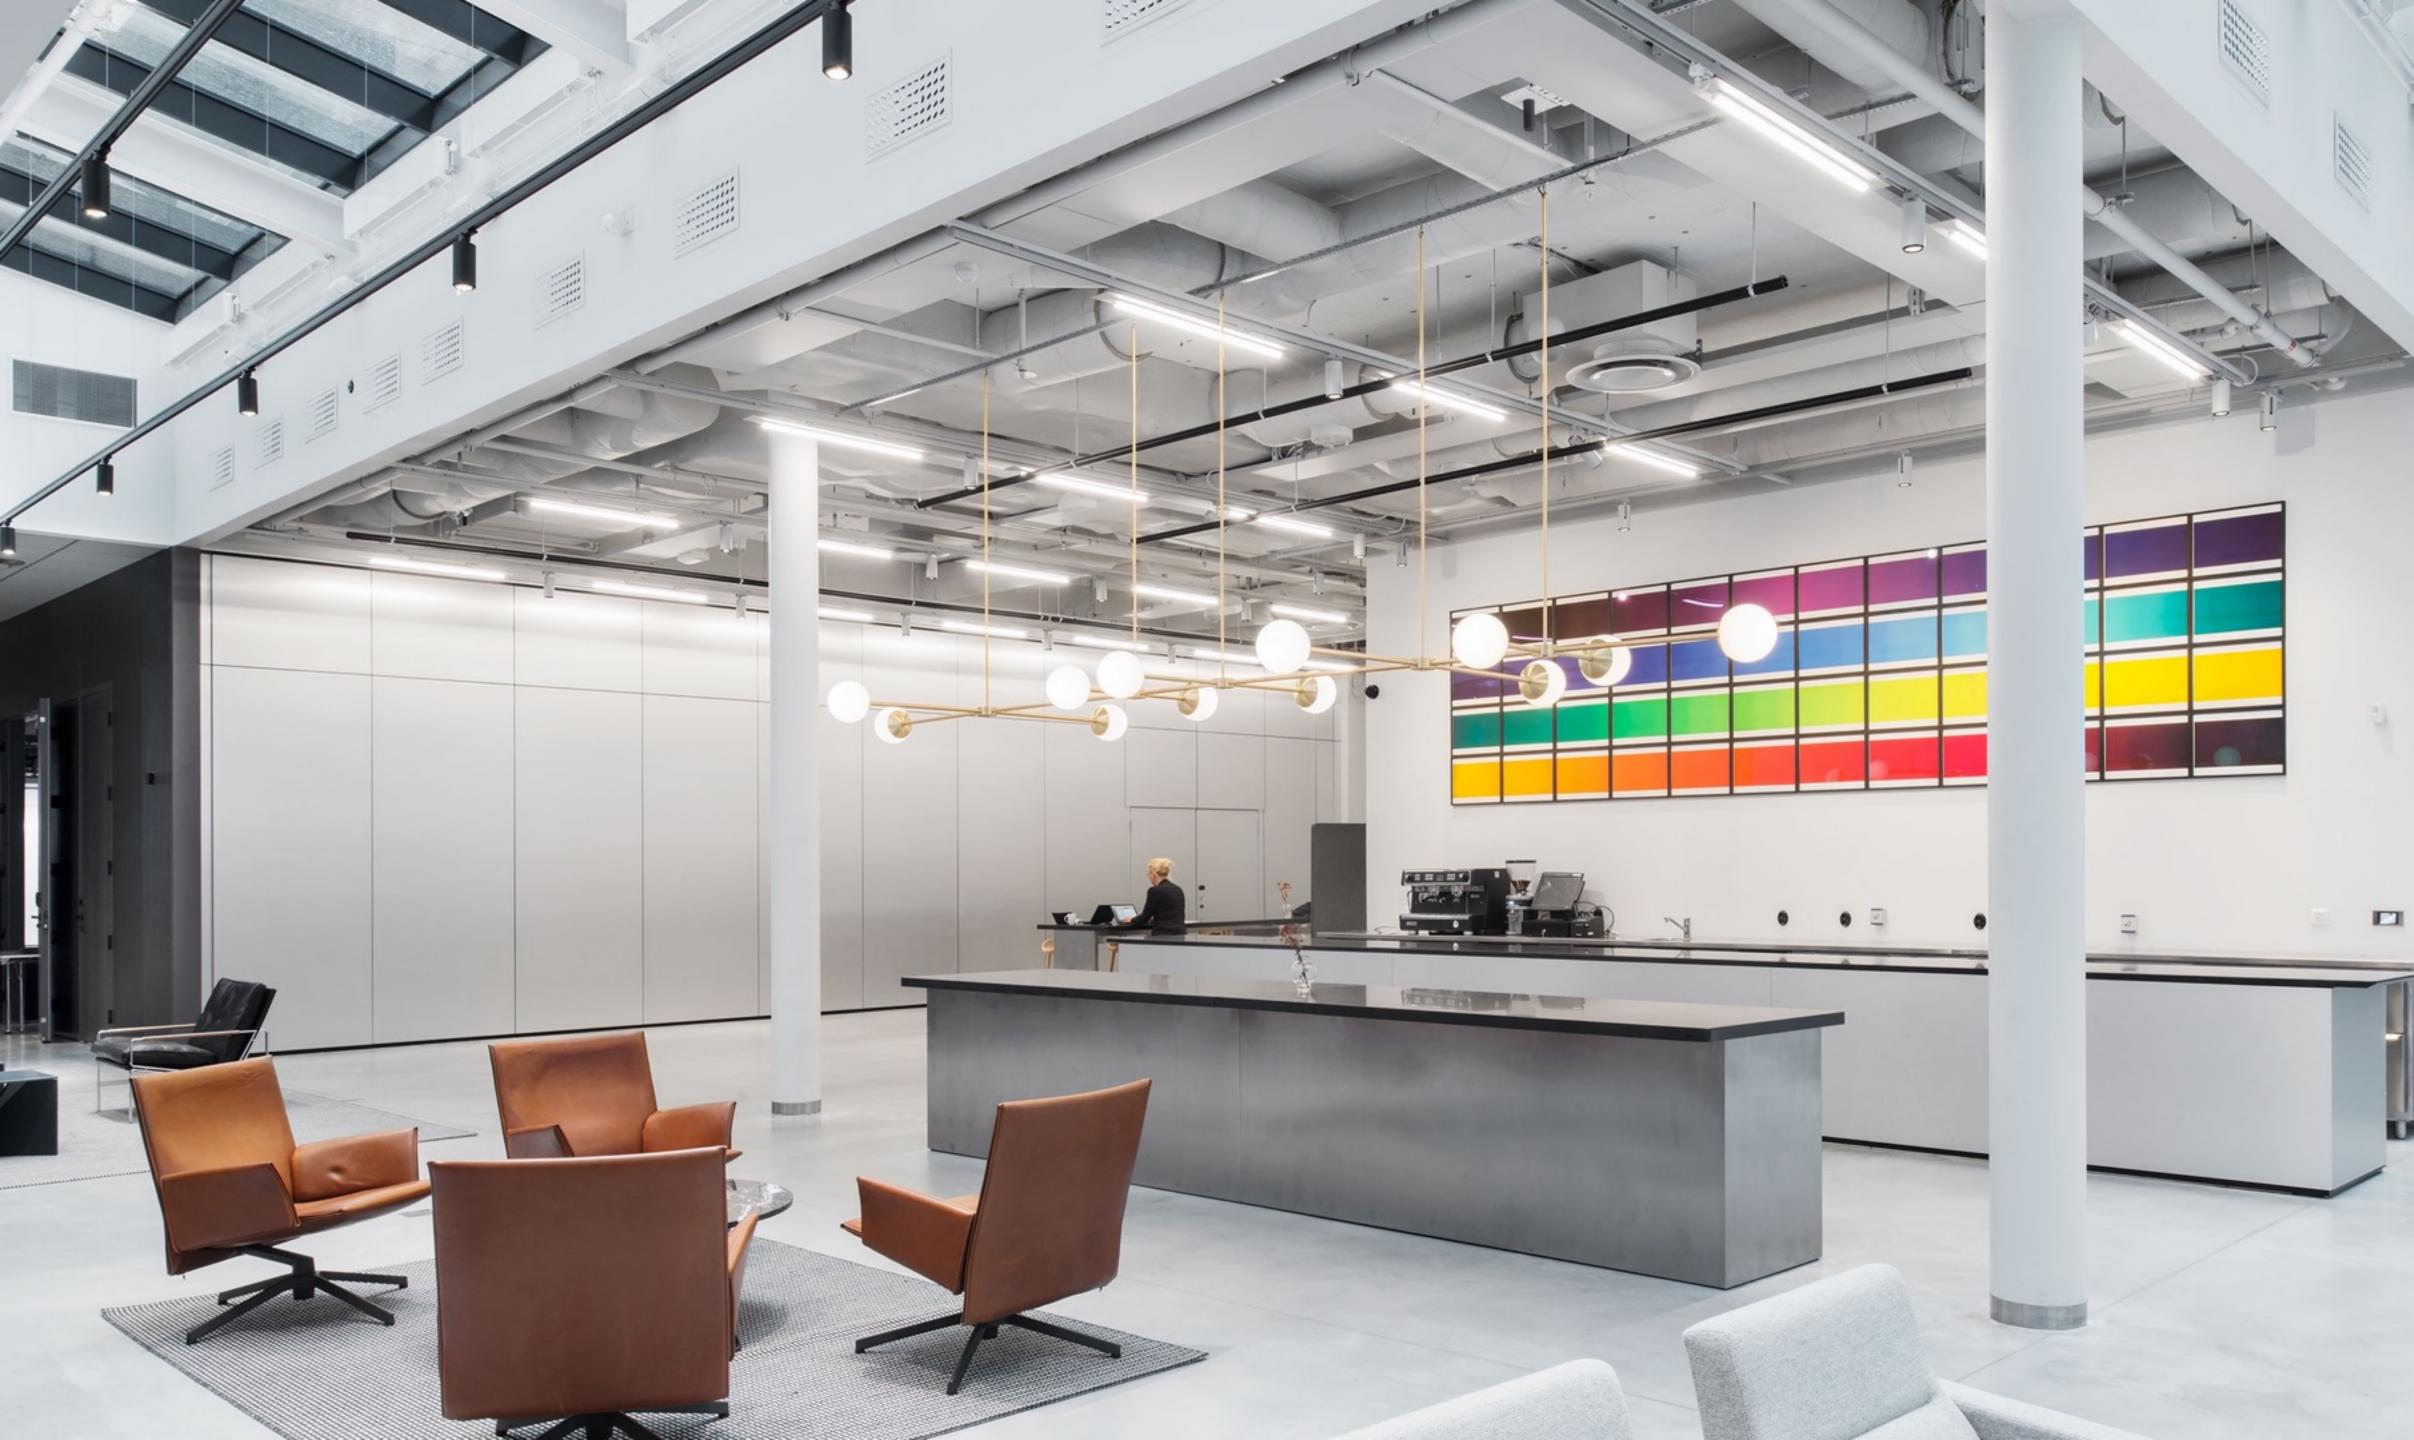

## The Social Café.

Food and beverage that boost energy and creativity. The menu includes seasonal salads, soups, chia puddings and sourdough or gluten-free sandwiches as well as cold-pressed juices, matcha and kombucha teas. The entire café menu is available for delivery to the various meeting rooms as well as for lounge guests.