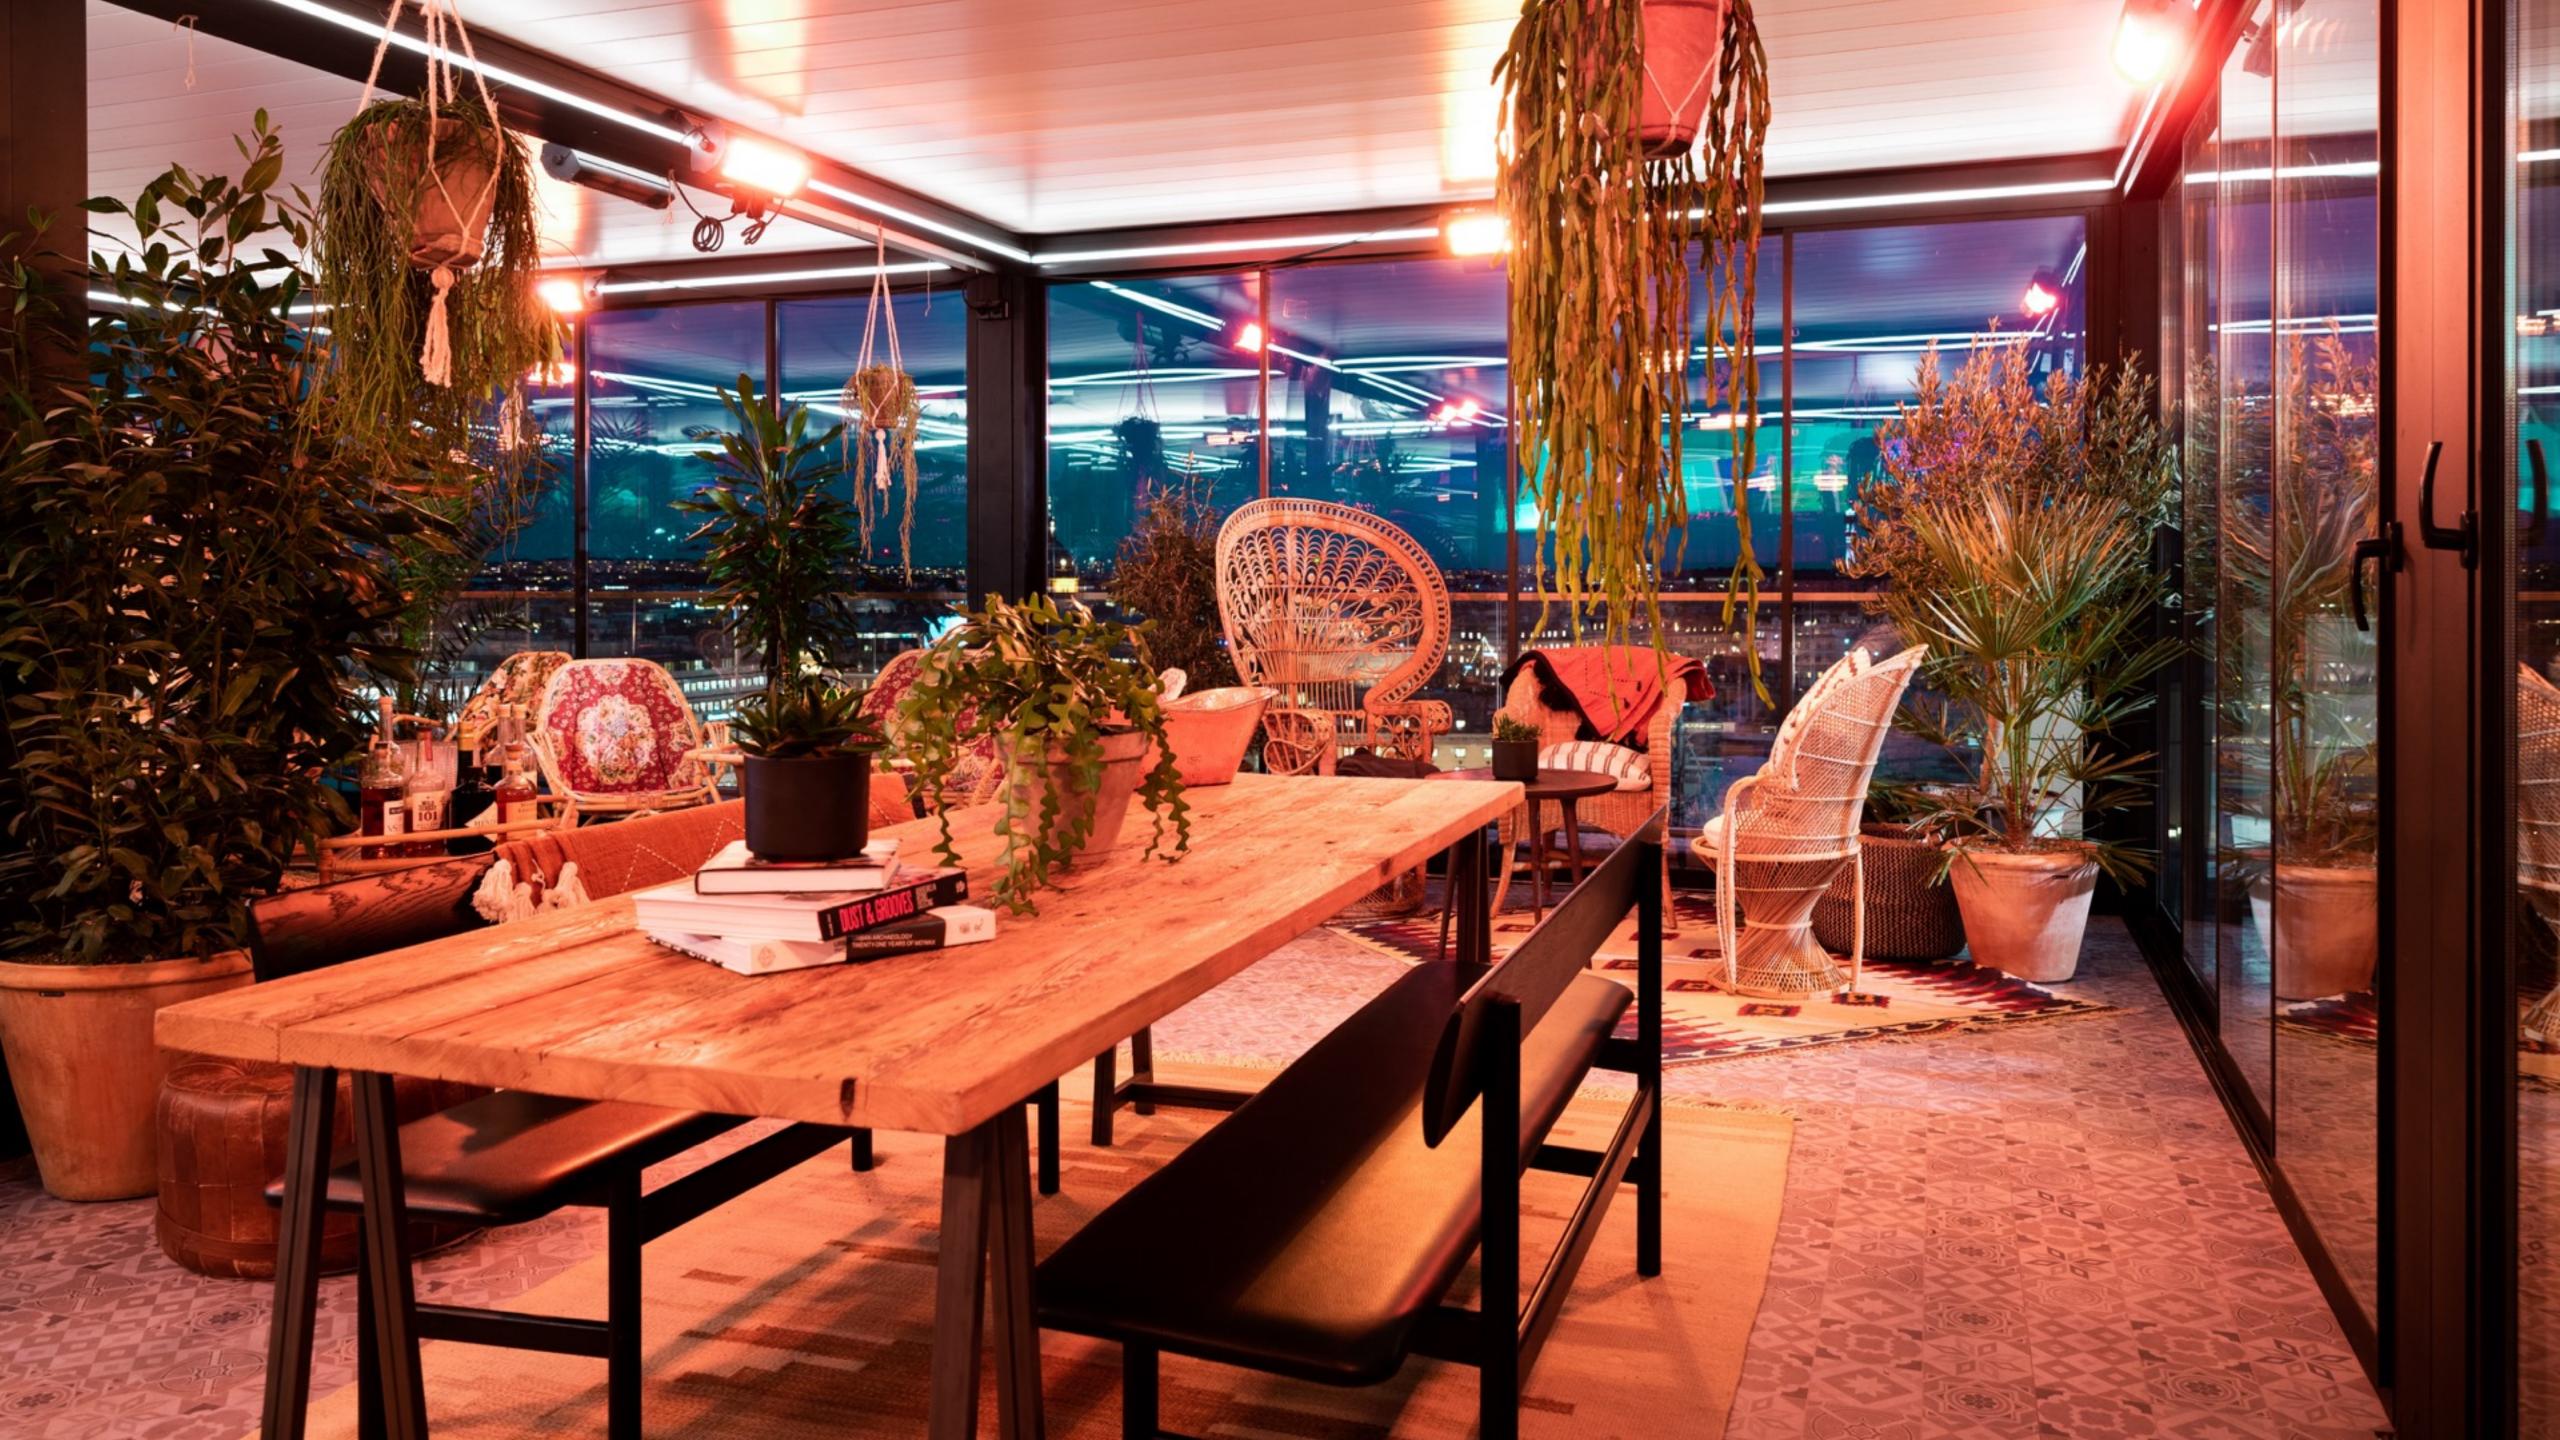

## MEETING & EVENTS

## ALL ABOUT EVENTS

|                | sq m | sq ft | ••••• |     |     |     | •  | :  |    |
|----------------|------|-------|-------|-----|-----|-----|----|----|----|
| Event large    | 419  | 4510  | 160   | 300 | 180 | 500 | -  | -  | -  |
| Event small    | 143  | 1 537 | 80    | 100 | 130 | 250 | -  | 40 | 50 |
| Large & small  | 562  | 6049  | -     | -   | 300 | 850 | -  | -  | -  |
| Podcast studio | 19   | 205   | -     | -   | -   | -   | 8  | -  | -  |
| Studio 1       | 22   | 237   | -     | -   | -   | -   | 10 | -  | -  |
| Studio 2       | 16   | 172   | -     | -   | -   | -   | 8  | -  | -  |
| Studio 3       | 54   | 581   | 26    | 45  | 40  | 55  | 20 | 20 | 24 |
| Studio 4       | 32   | 344   | -     | -   | -   | -   | 12 | -  | -  |
| Studio 5       | 23   | 248   | -     | -   | -   | -   | 12 | -  | -  |
| Studio 6       | 81   | 872   | 45    | 90  | -   | 90  | 28 | 30 | 30 |
| Studio 7       | 11   | 11    |       |     |     |     |    |    |    |
|                |      |       |       |     |     |     |    |    |    |