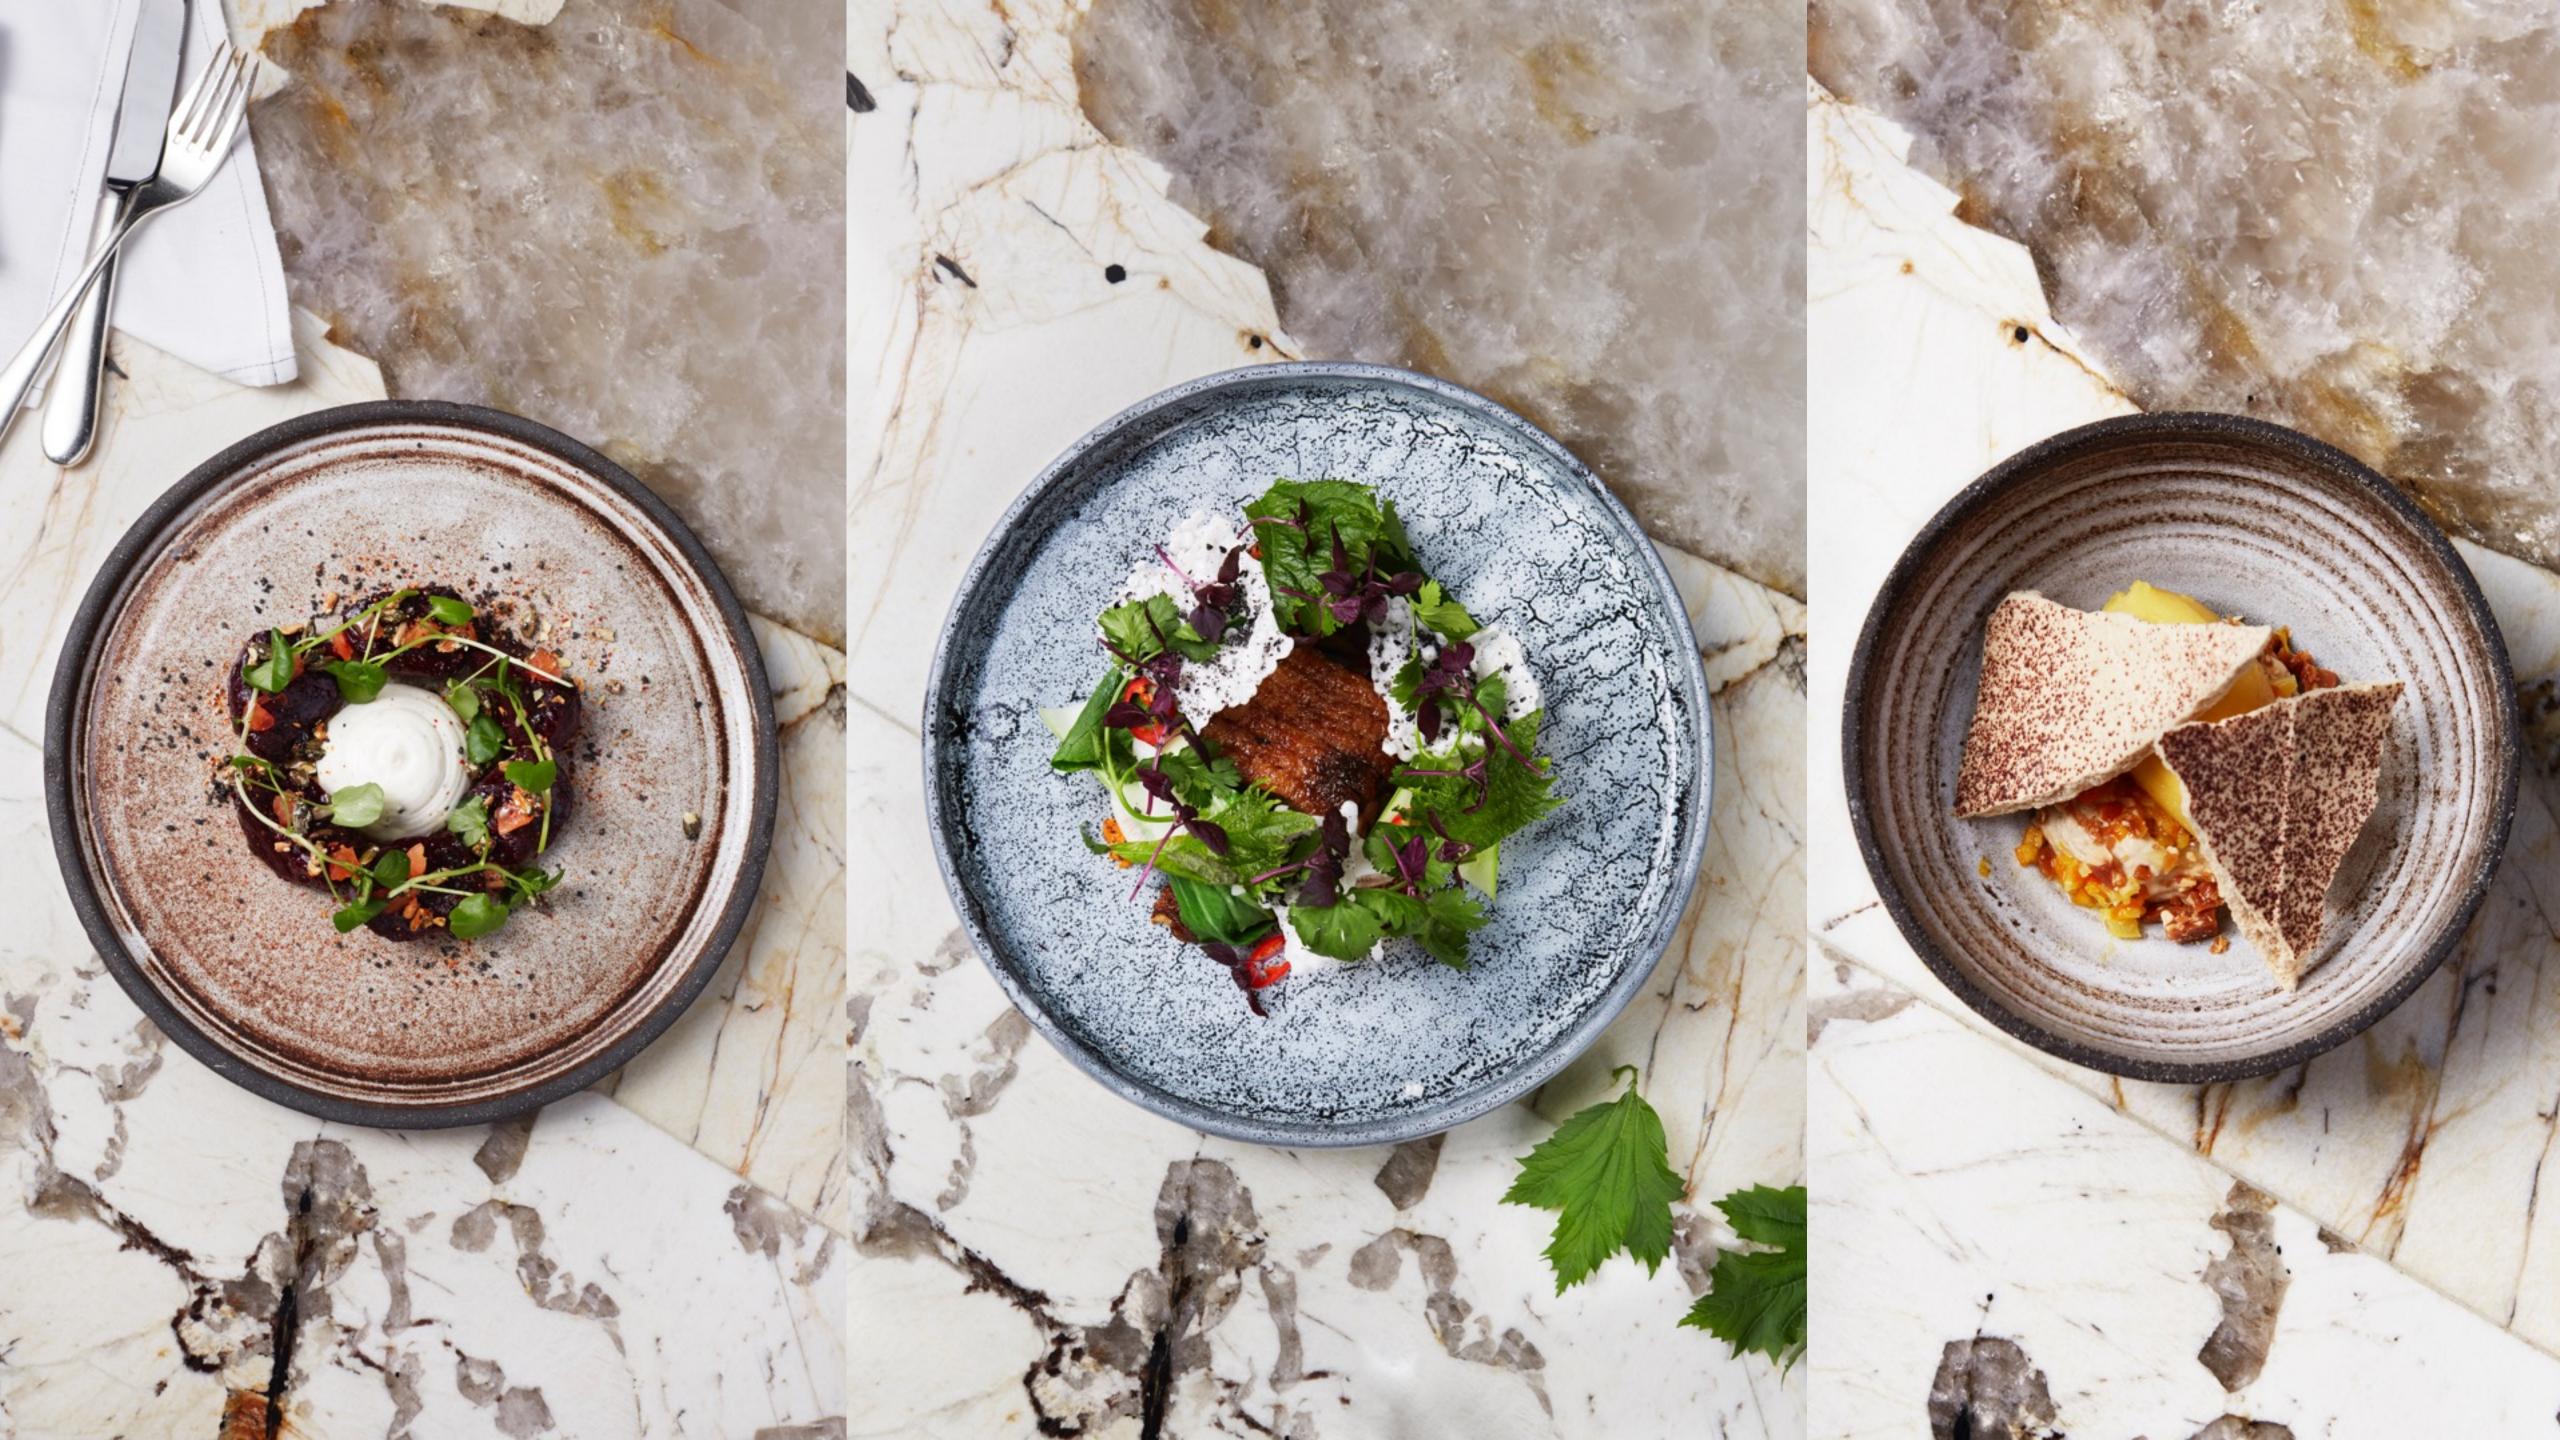

## The Social Café.

Food and beverage that boost energy and creativity. The menu includes seasonal salads, soups, chia puddings and sourdough or gluten-free sandwiches as well as cold-pressed juices, matcha and kombucha teas. The entire café menu is available for delivery to the various meeting rooms as well as for lounge guests.