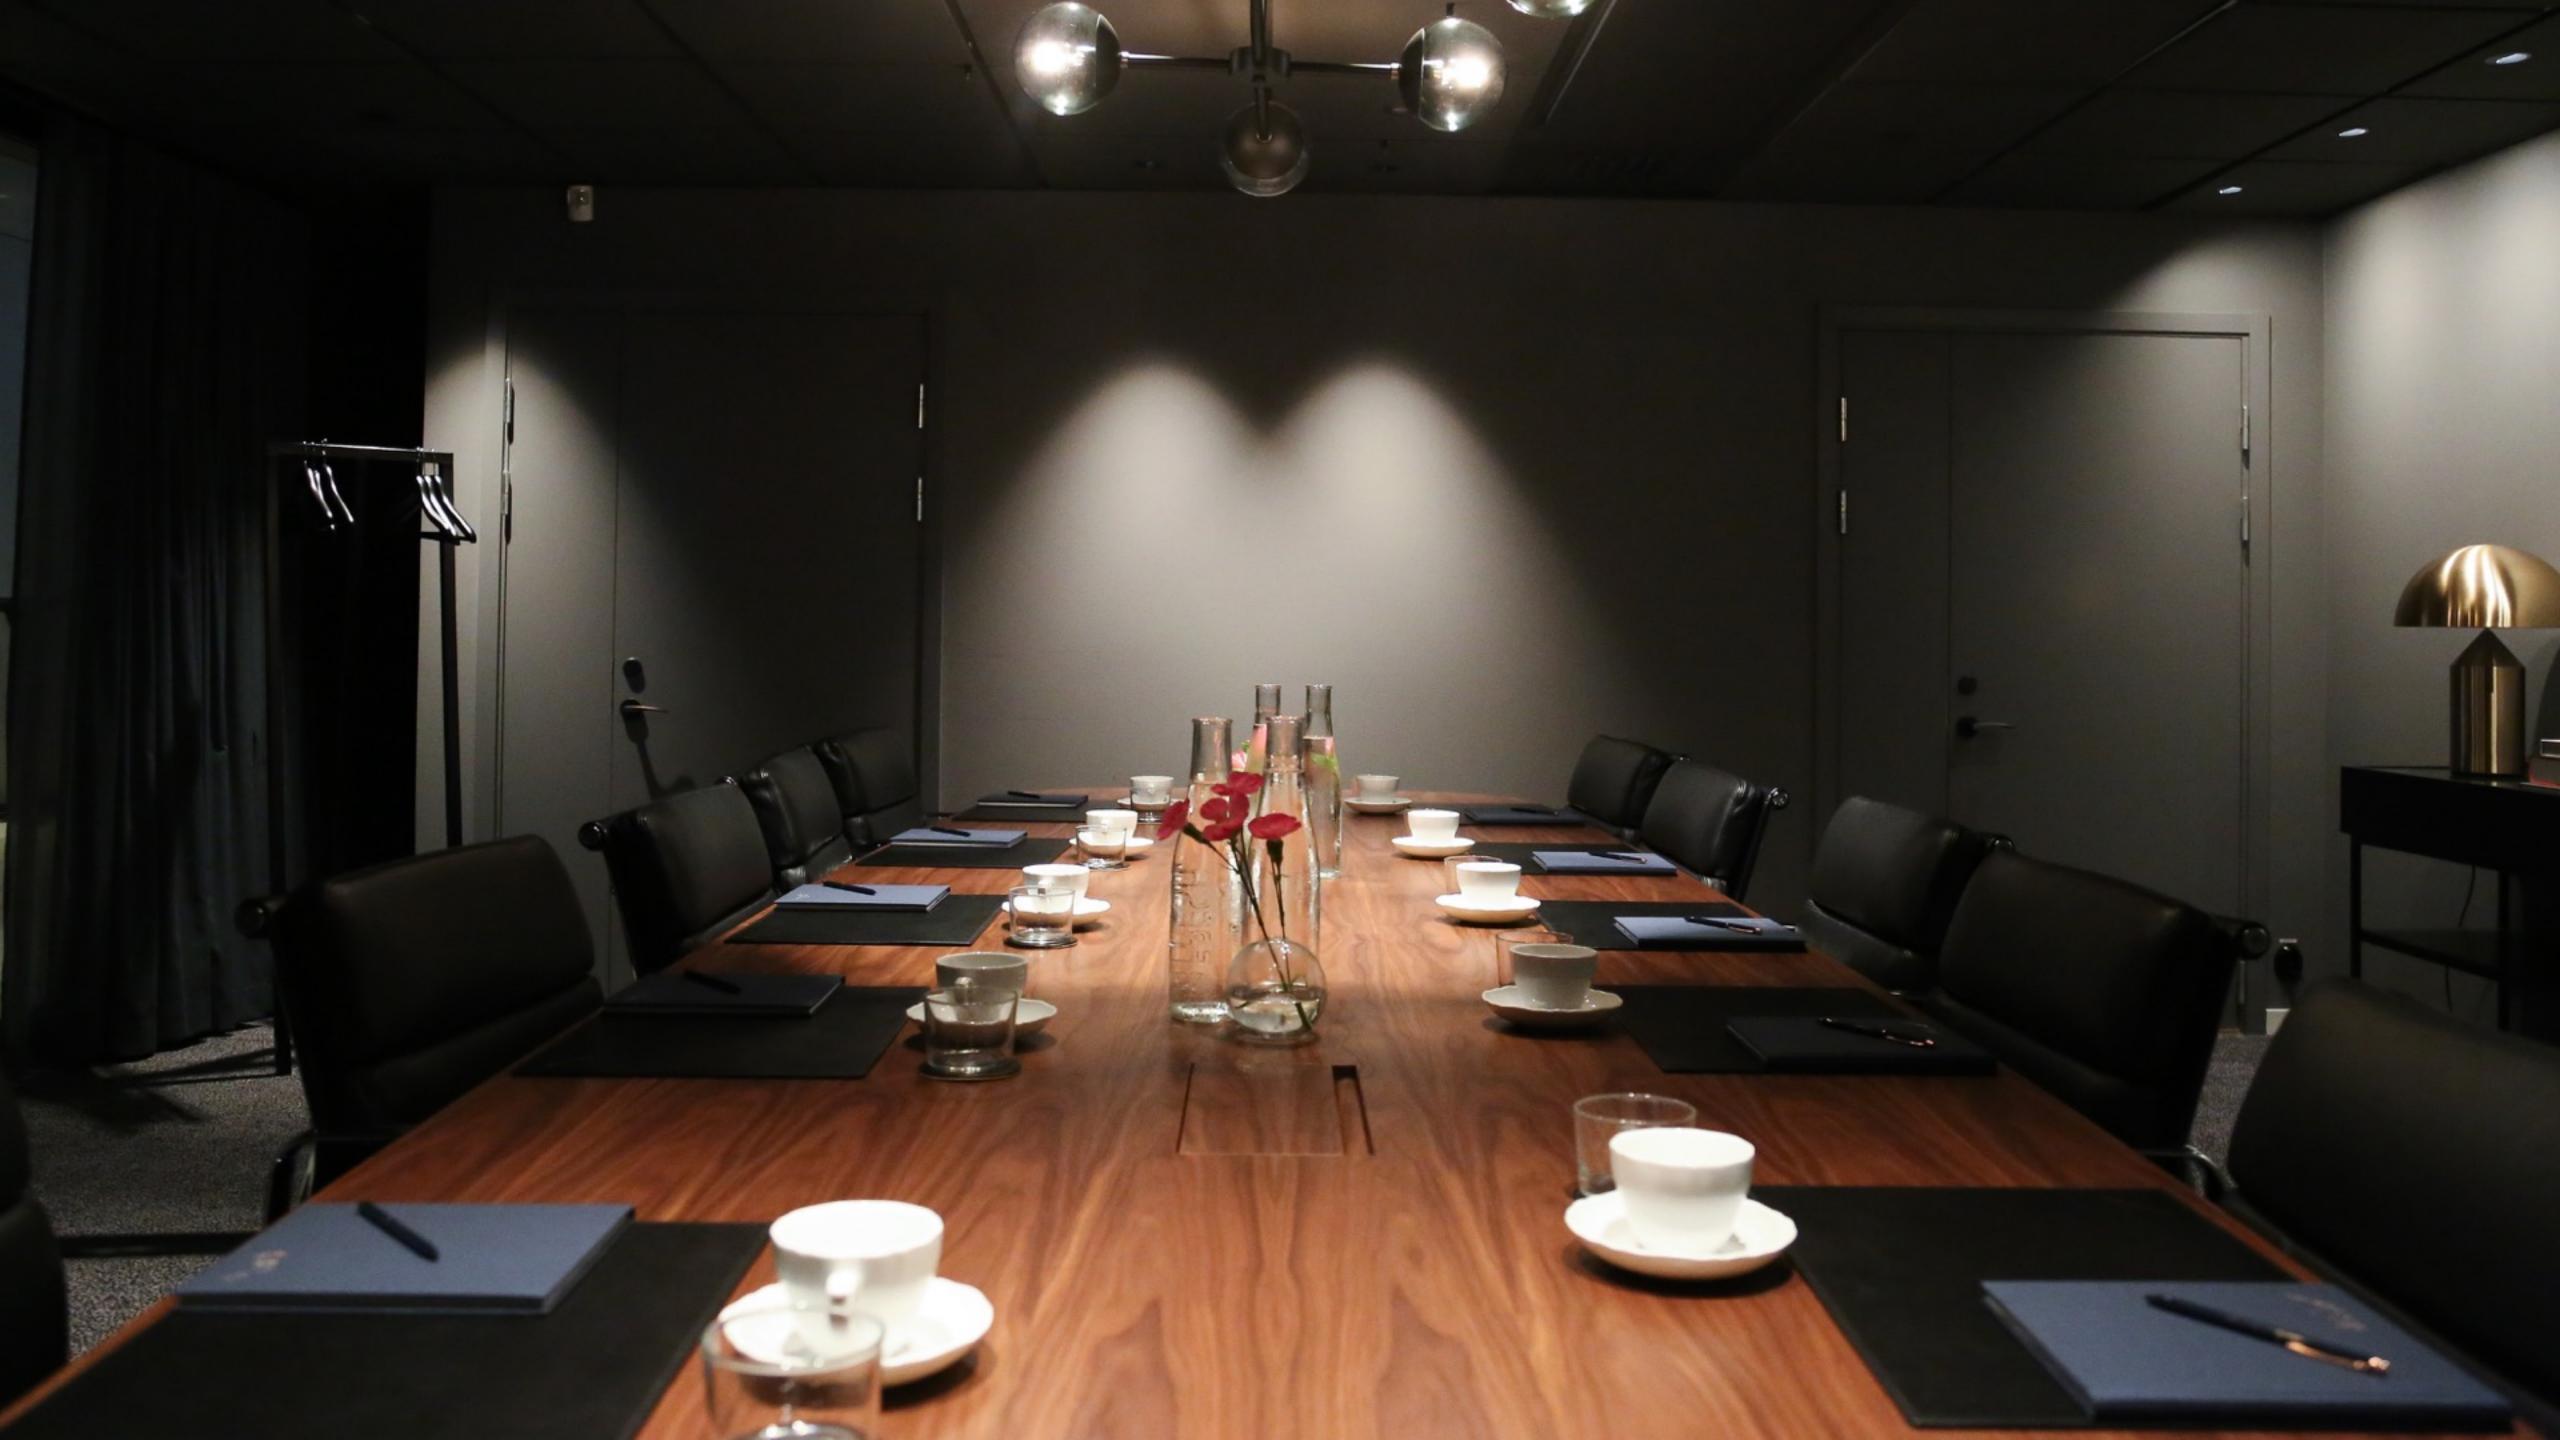

## MEETING & EVENTS































## ALL ABOUT EVENTS

|                | sq m | sq ft | ••••• |     |     |     | •  | :  |    |
|----------------|------|-------|-------|-----|-----|-----|----|----|----|
| Event large    | 419  | 4510  | 160   | 300 | 180 | 500 | -  | -  | -  |
| Event small    | 143  | 1 537 | 80    | 100 | 130 | 250 | -  | 40 | 50 |
| Large & small  | 562  | 6049  | -     | -   | 300 | 850 | -  | -  | -  |
| Podcast studio | 19   | 205   | -     | -   | -   | -   | 8  | -  | -  |
| Studio 1       | 22   | 237   | -     | -   | -   | -   | 10 | -  | -  |
| Studio 2       | 16   | 172   | -     | -   | -   | -   | 8  | -  | -  |
| Studio 3       | 54   | 581   | 26    | 45  | 40  | 55  | 20 | 20 | 24 |
| Studio 4       | 32   | 344   | -     | -   | -   | -   | 12 | -  | -  |
| Studio 5       |