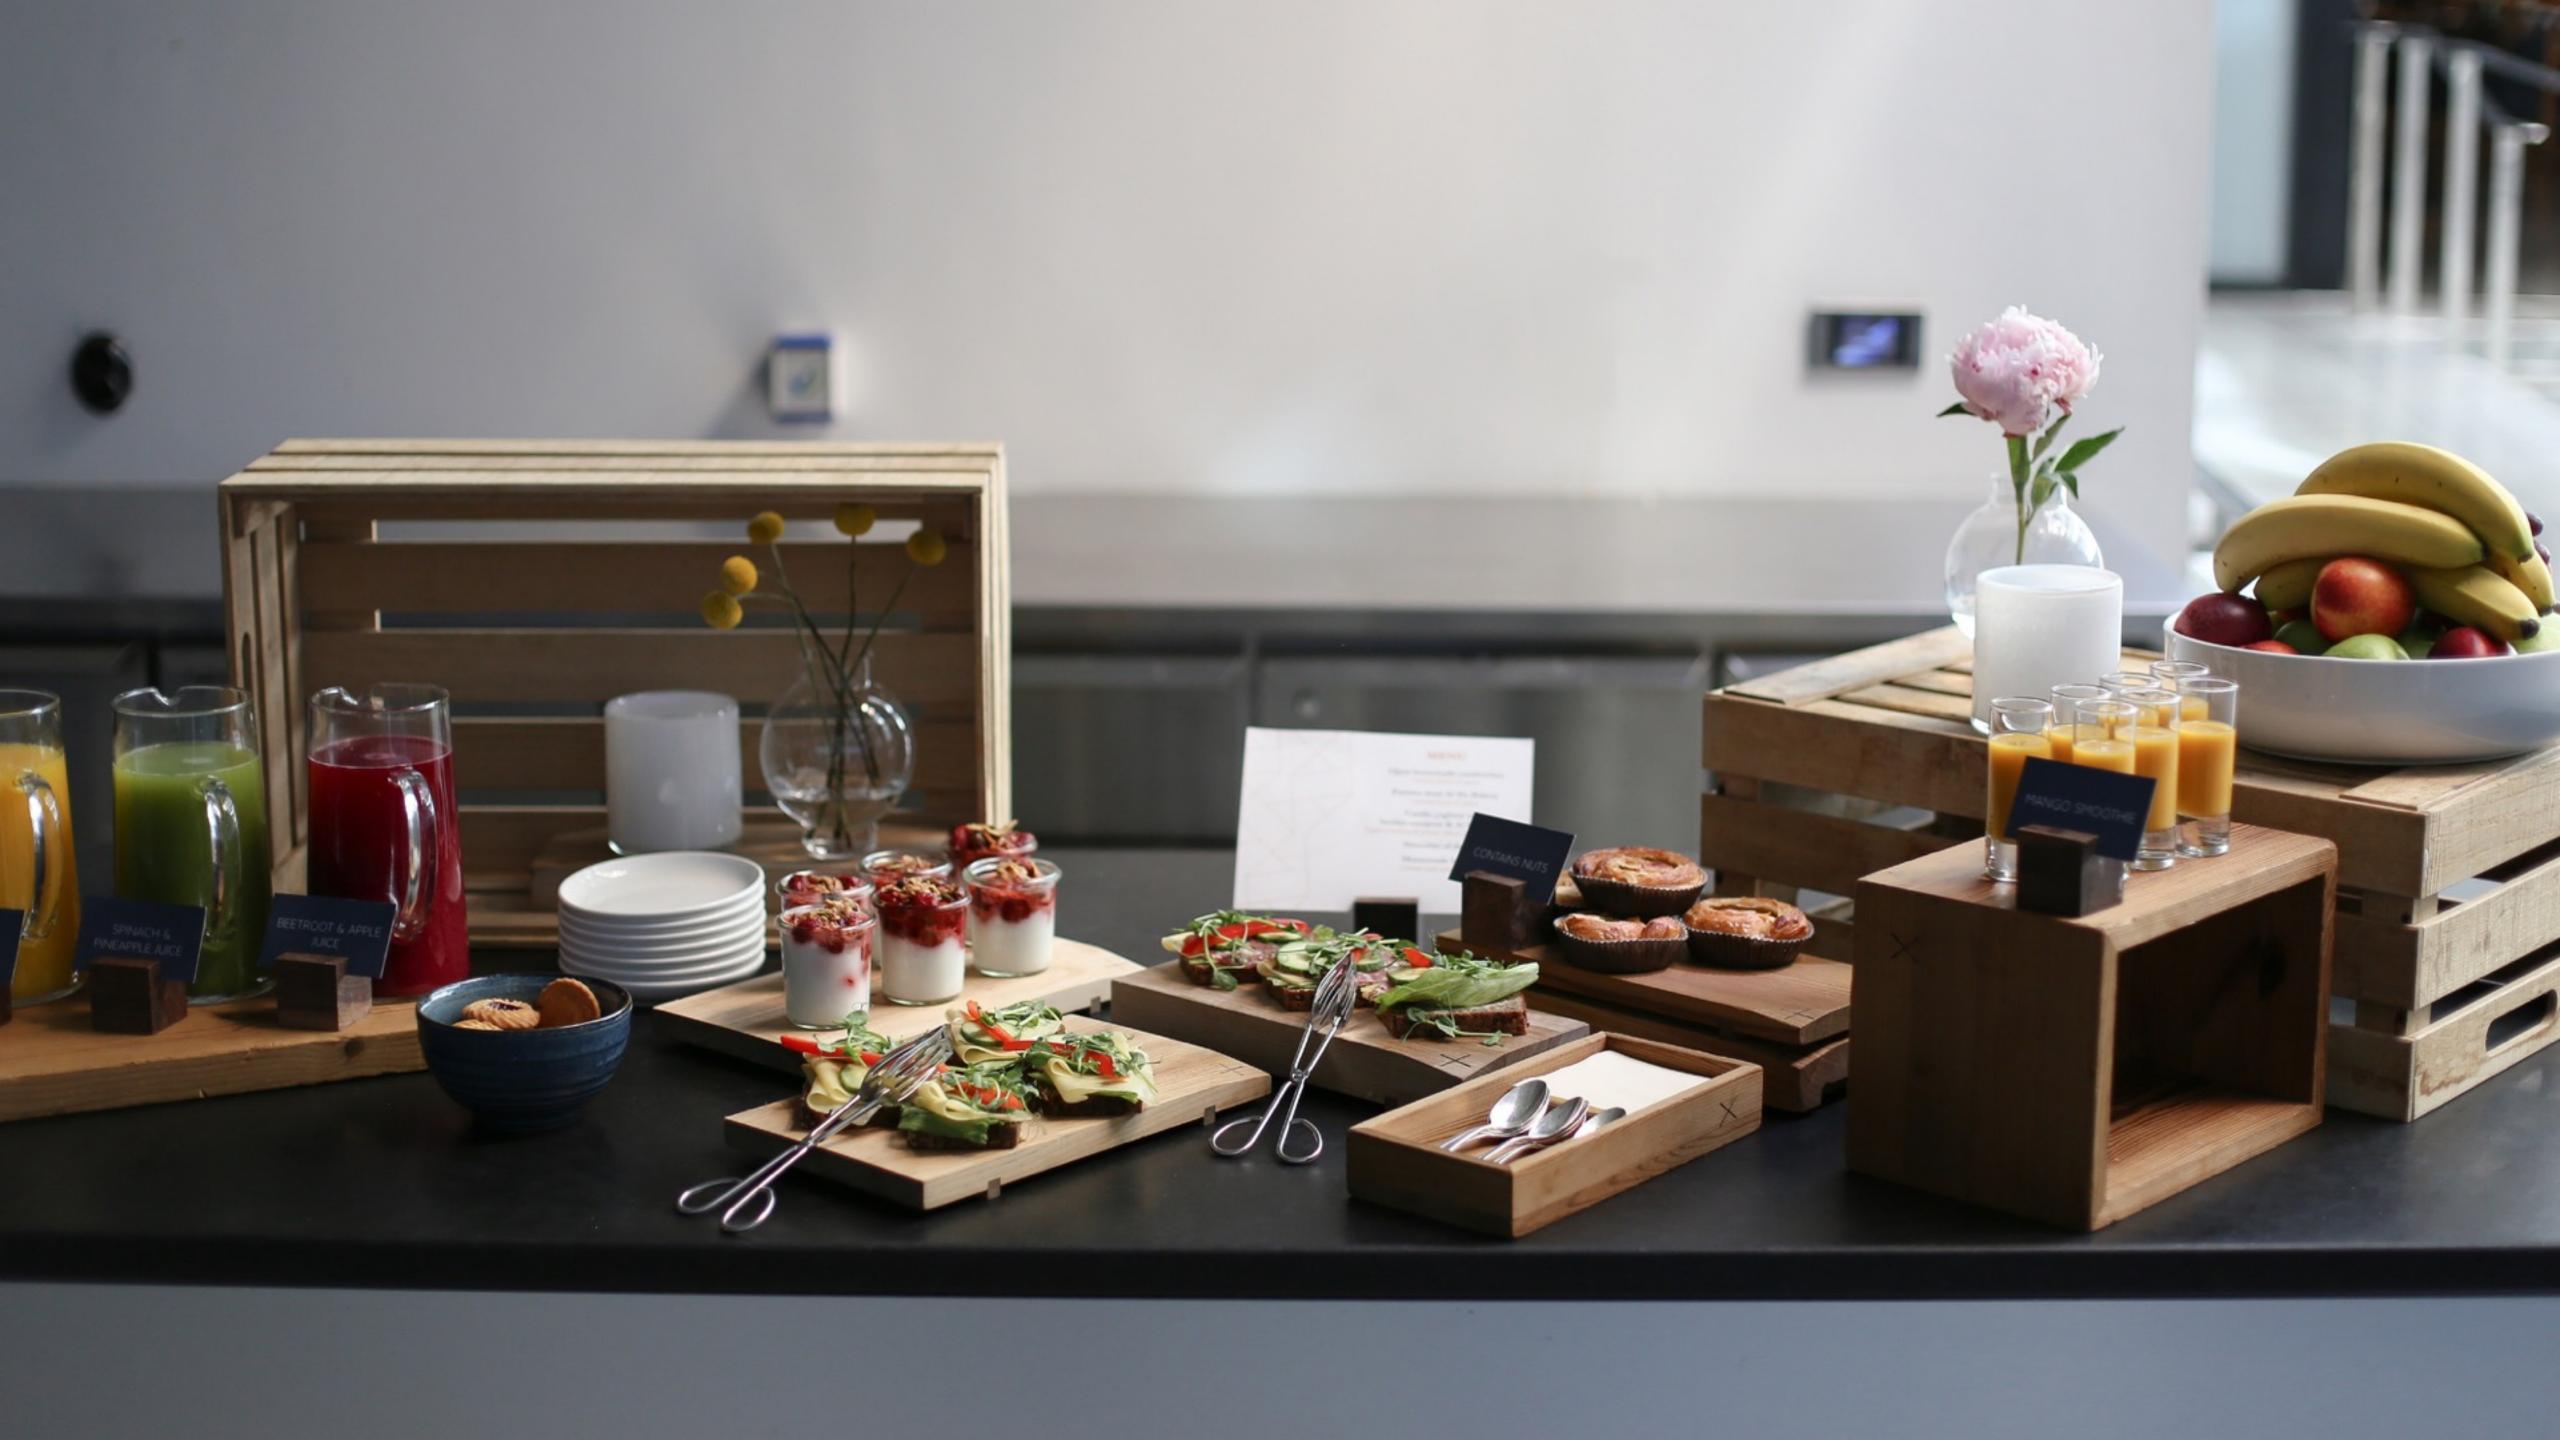

## The Social Café.

Food and beverage that boost energy and creativity. The menu includes seasonal salads, soups, chia puddings and sourdough or gluten-free sandwiches as well as cold-pressed juices, matcha and kombucha teas. The entire café menu is available for delivery to the various meeting rooms as well as for lounge guests.