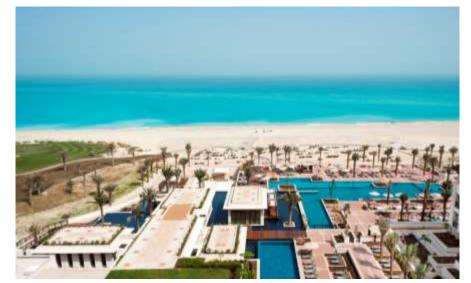

#### Hotel Overview

Saadiyat Island, Abu Dhabi, UAE

- Guest Rooms: 376 guest rooms with a possibility of "Buy Out".
- Function Space: 3235sqm (Indoor Space); 1300sqm (Outdoor Space)
- Amenities: Spa; Athletic club including a large state-of-the-art gym, 25-metre indoor lap pool, two tennis courts and two squash courts; four outdoor swimming pools including an adult pool with private seating bays, butler service, 6 food and beverage outlets.

## Facilities

Family Pool

Iridium Spa

Saadiyat Country Club - Golf Couse (18)

Sandcastle – Kids Club

Saadiyat Beach

Pool