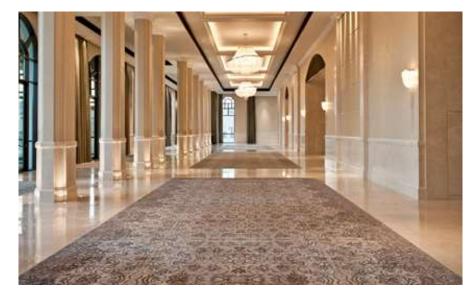

### Conference Centre and Event Facilities

| 13 meeting spaces                                                                                                                     |
|---------------------------------------------------------------------------------------------------------------------------------------|
| The Regal Ballroom<br><b>LARGEST IN ABU DHAB</b><br>3000m²/ 47.9m x 62.8m<br>10 meters height                                         |
| 1700                                                                                                                                  |
| <ul> <li>Beach Breeze Lawn 700m2</li> <li>Ballroom Terrace 550m<sup>2</sup></li> <li>Saadiyat Beach – 9km stretch of beach</li> </ul> |
|                                                                                                                                       |