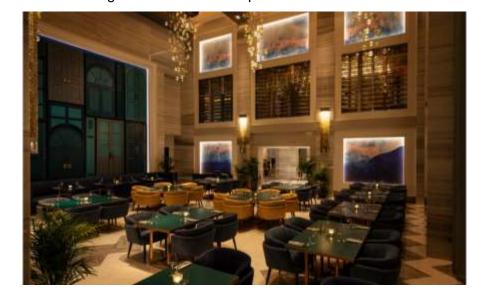

#### Restaurants

The Drawing Room - Coffee Shop

Mazi - Greek

Sontaya – Pan Asian

Buddha Bar Beach – Asian Fussion

Olea – All Day Dinning

Manhattan Bar – St. Regis Bar