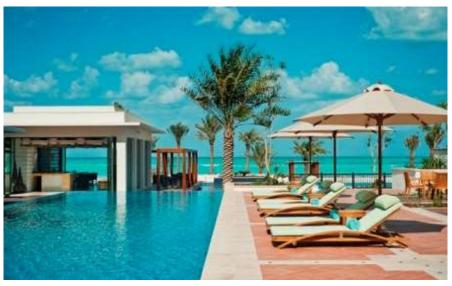

#### Hotel Overview

Saadiyat Island, Abu Dhabi, UAE

- Guest Rooms: 376 guest rooms with a possibility of "Buy Out".
- Function Space: 3235sqm (Indoor Space); 1300sqm (Outdoor Space)
- Amenities: Spa; Athletic club including a large state-of-the-art gym, 25-metre indoor lap pool, two tennis courts and two squash courts; four outdoor swimming pools including an adult pool with private seating bays, butler service, 6 food and beverage outlets.

## Facilities

Family Pool

Iridium Spa

Saadiyat Country Club - Golf Couse (18)

Sandcastle – Kids Club

Saadiyat Beach

Pool