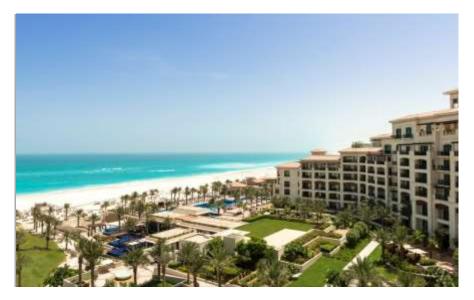

# The St. Regis Saadiyat Island Resort Abu Dhabi, United Arab Emirates

#### Hotel Overview

Saadiyat Island, Abu Dhabi, UAE

- Guest Rooms: 376 guest rooms with a possibility of "Buy Out".
- Function Space: 3235sqm (Indoor Space); 1300sqm (Outdoor Space)
- Amenities: Spa; Athletic club including a large state-of-the-art gym, 25-metre indoor lap pool, two tennis courts and two squash courts; four outdoor swimming pools including an adult pool with private seating bays, butler service, 6 food and beverage outlets.