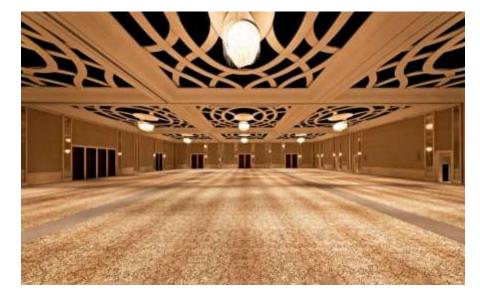

### Conference Centre and Event Facilities

| 13 meeting spaces                                                                                                                     |
|---------------------------------------------------------------------------------------------------------------------------------------|
| The Regal Ballroom<br><b>LARGEST IN ABU DHAB</b><br>3000m²/ 47.9m x 62.8m<br>10 meters height                                         |
| 1700                                                                                                                                  |
| <ul> <li>Beach Breeze Lawn 700m2</li> <li>Ballroom Terrace 550m<sup>2</sup></li> <li>Saadiyat Beach – 9km stretch of beach</li> </ul> |
|                                                                                                                                       |