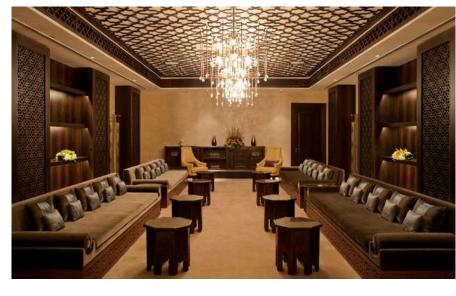

### Conference Centre and Event Facilities

| 13 meeting spaces                                                                                                                     |
|---------------------------------------------------------------------------------------------------------------------------------------|
| The Regal Ballroom<br><b>LARGEST IN ABU DHAB</b><br>3000m²/ 47.9m x 62.8m<br>10 meters height                                         |
| 1700                                                                                                                                  |
| <ul> <li>Beach Breeze Lawn 700m2</li> <li>Ballroom Terrace 550m<sup>2</sup></li> <li>Saadiyat Beach – 9km stretch of beach</li> </ul> |
|                                                                                                                                       |