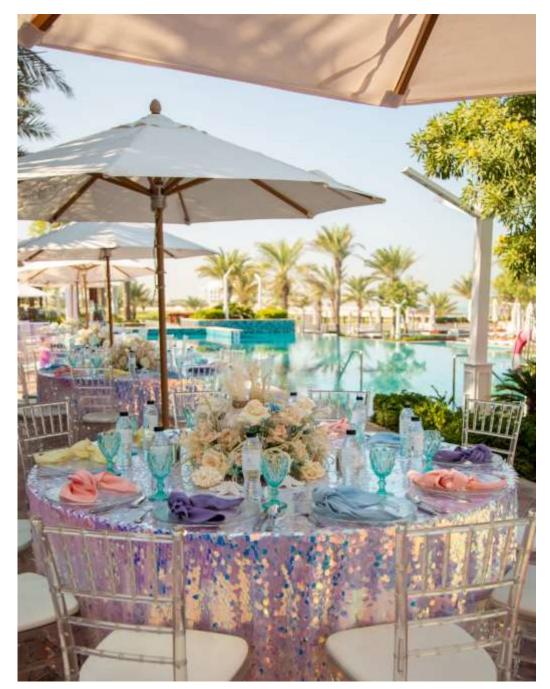

# The St. Regis Saadiyat Island Resort Abu Dhabi, United Arab Emirates



#### Hotel Overview

Saadiyat Island, Abu Dhabi, UAE

- Guest Rooms: 376 guest rooms with a possibility of "Buy Out".
- Function Space: 3235sqm (Indoor Space); 1300sqm (Outdoor Space)
- Amenities: Spa; Athletic club including a large state-of-the-art gym, 25-metre indoor lap pool, two tennis courts and two squash courts; four outdoor swimming pools including an adult pool with private seating bays, butler service, 6 food and beverage outlets.



Main Pool Group Lunch





Top Image Beach Breeze Lawn Bottom Regal Terrace

## Facilities



Family Pool



Iridium Spa



Saadiyat Country Club - Golf Couse (18)



Sandcastle – Kids Club



Saadiyat Beach



Pool

#### Restaurants



The Drawing Room - Coffee Shop



Mazi - Greek



Sontaya – Pan Asian



Buddha Bar Beach – Asian Fussion



Olea – All Day Dinning



Manhattan Bar – St. Regis Bar

#### **Guest Rooms**

Premium Sea View

312 entry level guest rooms of 55sqm – divided in to 3 categories, Superior, Superior Partial Sea View and Premium Sea View.

124 Twin rooms with Queen Bed.

64 suites – from 85sqm suites to our Royal Suite 2100sqm.







Ocean Suite – Bedroom

### Conference Centre and Event Facilities

| 13 meeting spaces