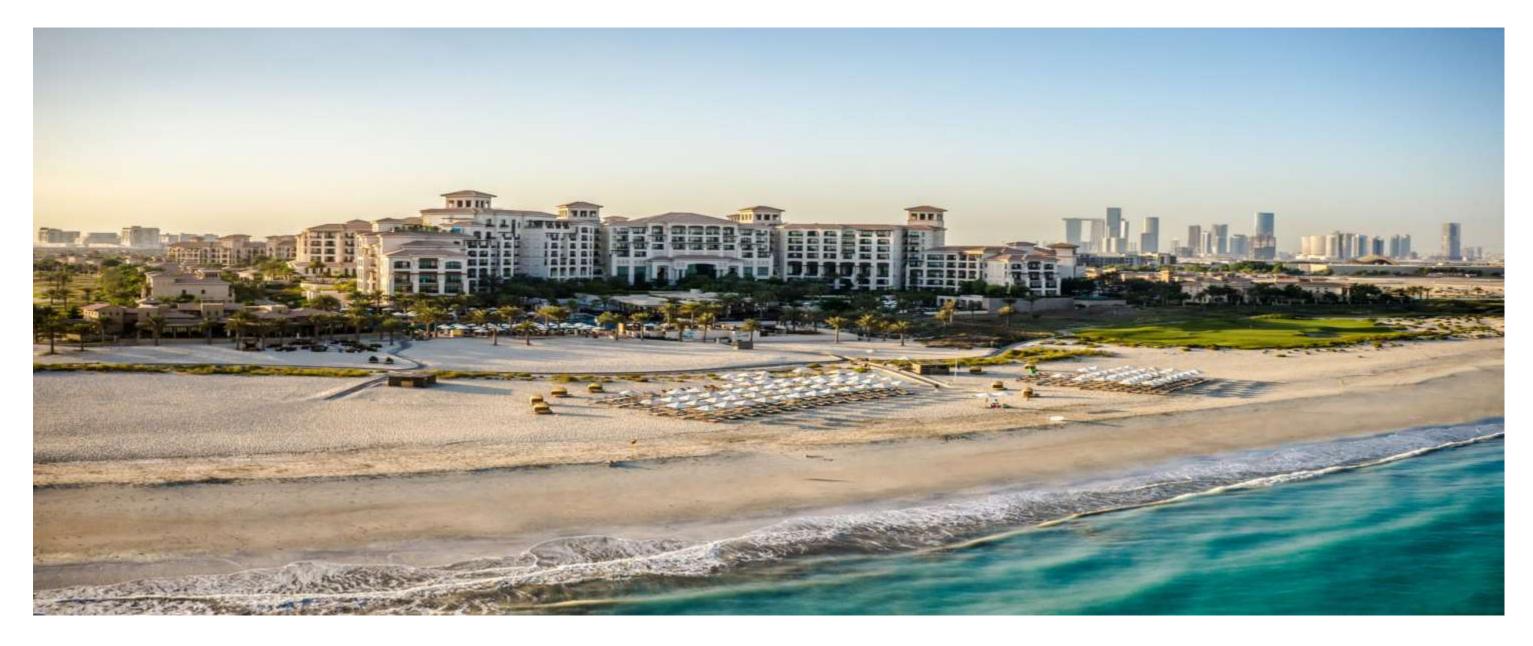

# The St. Regis Saadiyat Island Resort Abu Dhabi, United Arab Emirates

#### Hotel Overview

Saadiyat Island, Abu Dhabi, UAE

- Guest Rooms: 376 guest rooms with a possibility of "Buy Out".
- Function Space: 3235sqm (Indoor Space); 1300sqm (Outdoor Space)
- Amenities: Spa; Athletic club including a large state-of-the-art gym, 25-metre indoor lap pool, two tennis courts and two squash courts; four outdoor swimming pools including an adult pool with private seating bays, butler service, 6 food and beverage outlets.