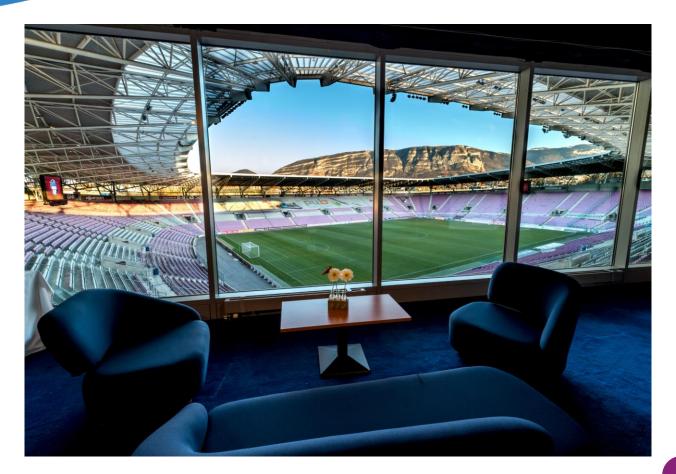

### **Event Center**

- Panoramic view of Geneva Stadium and the Saleve mountain
- The 1250 sqm hall is splittable in 2 parts
- Hosting groups from 100 up to 1000 people, and can be customizing according to your needs
- With natural daylight, free high speed internet access, BOSE integrated sound system, private reception area, kitchen and bar
- Event Package from CHF 99.- per person