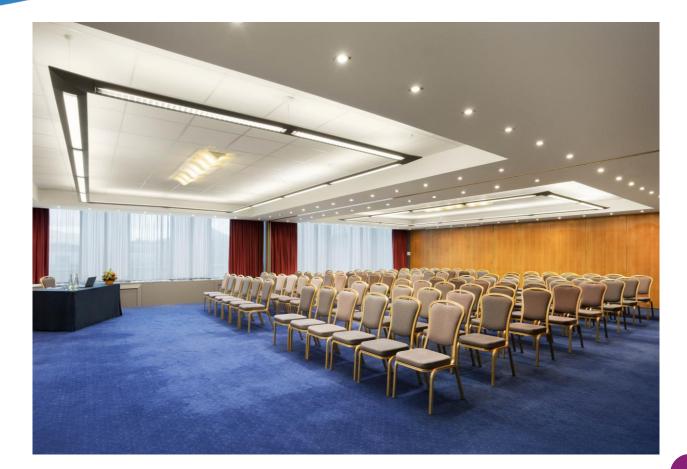

### **Conference** center

- 500 sqm. of adjustable space
- Thanks to our personalised display screens, your participants will easily find the conference room
- Each room benefits from natural daylight, an integrated audio system, individual air conditioning and cable and/or Wifi connection through Optical Fibre
- 8 Breakout rooms
- Customize your break & lunch