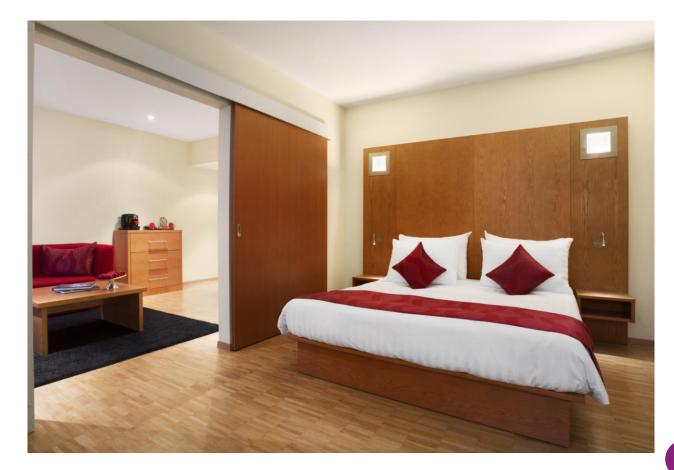

### Lounge room

- 3 lounge suites bedrooms
- Connecting bedroom and living room separated by a sliding door
- Large bathroom with bathtub, bathrobe and a set of amenities care kit
- Extra amenities such as an espresso machine, mineral water, a fridge, a trousers press, dressing gowns...
- Elegance, functionality and modernity