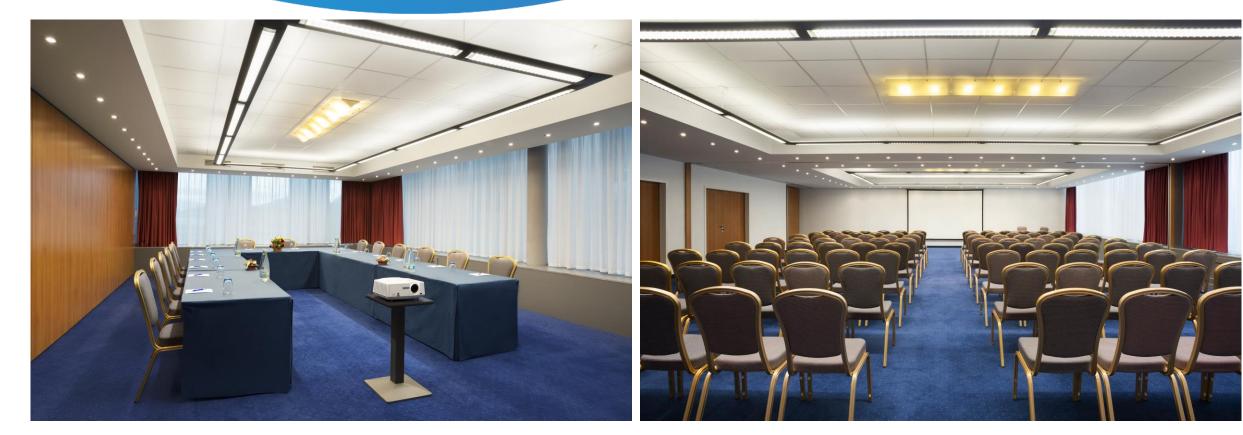

## Conference & Event center Open to everything and everyone

- Conference center 500 sqm. adjustable space
- Event Center 1200 sqm. an exceptional and unique hall in the city
- Natural daylight, an integrated audio system, Wifi connection through Optical Fibre
- Business or pleasure
- Seminars, Conferences, Banquets, End of year parties, Weddings, Birthdays, Anniversaries...

### **Conference** center

- 500 sqm. of adjustable space
- Thanks to our personalised display screens, your participants will easily find the conference room
- Each room benefits from natural daylight, an integrated audio system, individual air conditioning and cable and/or Wifi connection through Optical Fibre
- 8 Breakout rooms
- Customize your break & lunch

### **Conference center**