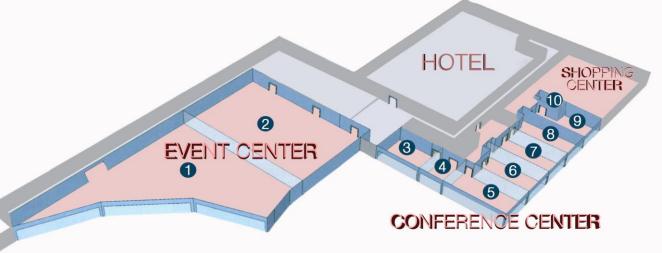

## Conference & Event center Open to everything and everyone

- Conference center 500 sqm. adjustable space
- Event Center 1200 sqm. an exceptional and unique hall in the city
- Natural daylight, an integrated audio system, Wifi connection through Optical Fibre
- Business or pleasure
- Seminars, Conferences, Banquets, End of year parties, Weddings, Birthdays, Anniversaries...

### **Event Center**

- Panoramic view of Geneva Stadium and the Saleve mountain
- The 1250 sqm hall is splittable in 2 parts
- Hosting groups from 100 up to 1000 people, and can be customizing according to your needs
- With natural daylight, free high speed internet access, BOSE integrated sound system, private reception area, kitchen and bar
- Event Package from CHF 99.- per person

### **Event Center**

### **Event Center**

- Hire one of the largest reception room of Geneva !!!
- Enjoy the daylight, the surroundings of the area and choose to manage by yourself your event preparation the way you want it to
- Room rental from CHF 4500.-