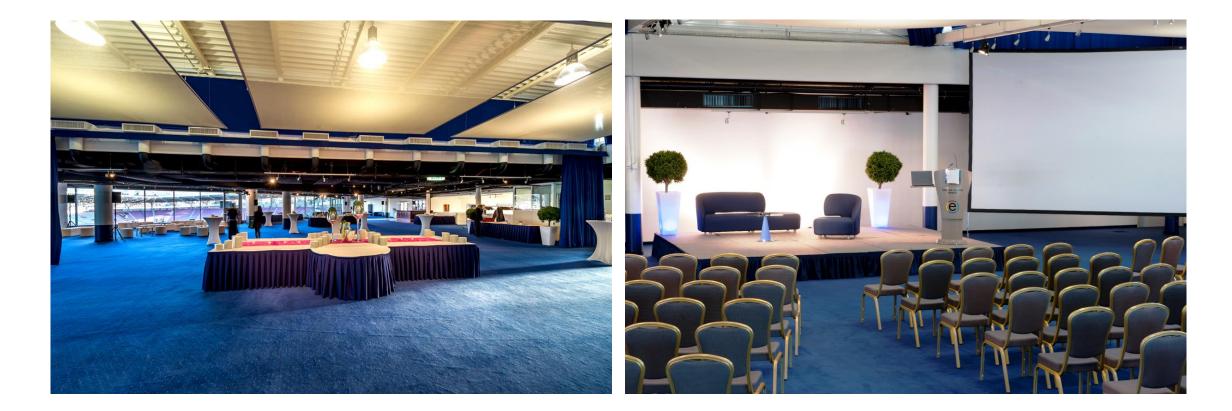

## Conference & Event center Open to everything and everyone

- Conference center 500 sqm. adjustable space
- Event Center 1200 sqm. an exceptional and unique hall in the city
- Natural daylight, an integrated audio system, Wifi connection through Optical Fibre
- Business or pleasure
- Seminars, Conferences, Banquets, End of year parties, Weddings, Birthdays, Anniversaries...

### **Event Center**

- Hire one of the largest reception room of Geneva !!!
- Enjoy the daylight, the surroundings of the area and choose to manage by yourself your event preparation the way you want it to
- Room rental from CHF 4500.-

### **Conference** center

- 500 sqm. of adjustable space
- Thanks to our personalised display screens, your participants will easily find the conference room
- Each room benefits from natural daylight, an integrated audio system, individual air conditioning and cable and/or Wifi connection through Optical Fibre
- 8 Breakout rooms
- Customize your break & lunch