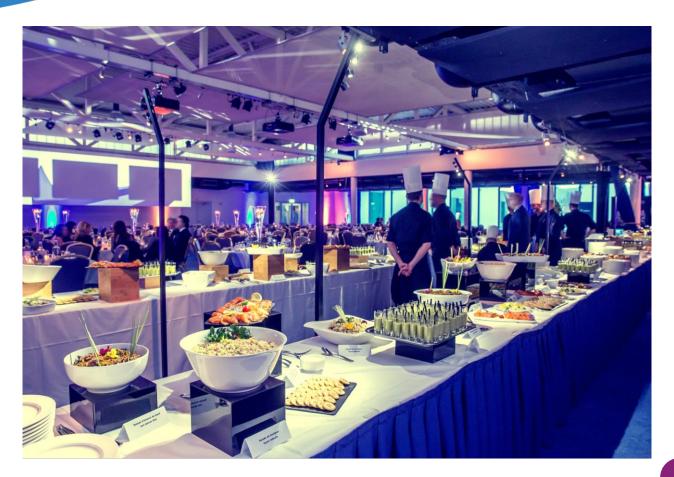

# Conference & Event center

- Welcome coffee
- Equiped meeting room
- Coffee break
- Buffet lunch or daily menu served in our restaurant
- Mineral waters & hot drinks
- Output States and Contract (In full day package only)