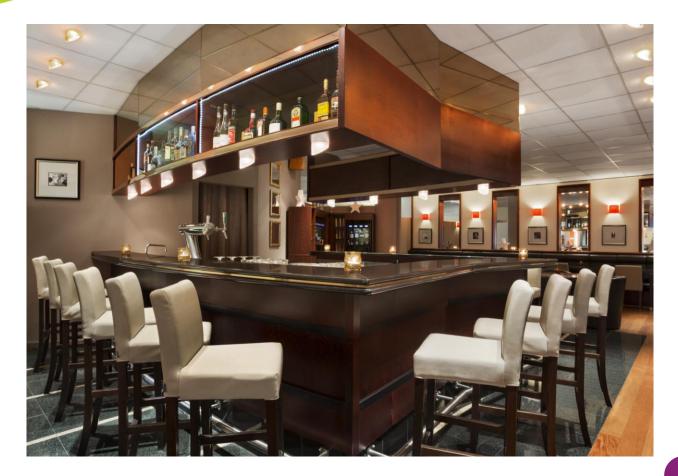

## The Hub Bar

### Chill-out area in its lounge ambiance !

- Get in « The Hub » and you will choose how to start and finish your day : express breakfasts, cocktails with friends or just a refreshing drink with colleagues
- Whenever you fancy it, our wine serving system is available 24 hours to taste several wines and a wide range of other drinks.