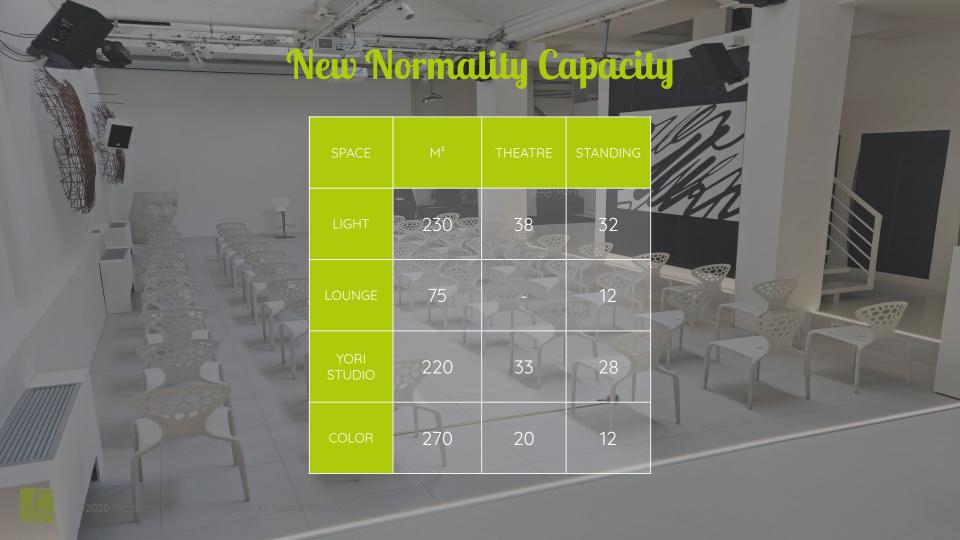

## **Pre-Covid Capacity**

| SPACE          | M²  | THEATRE | U-SHAPE | CLASS<br>ROOM | CABARET | COCKTAIL<br>BUFFET |
|----------------|-----|---------|---------|---------------|---------|--------------------|
| LIGHT          | 230 | 120     | 33/36   | 48            | 100     | 120                |
| LOUNGE         | 75  | 25      | -       | -             | -       | 50                 |
| YORI<br>STUDIO | 220 | 50/80   | 33/36   | 48            | 110     | 120                |
| COLOR          | 270 | 40      | 24      | 24            | 50      | 60                 |