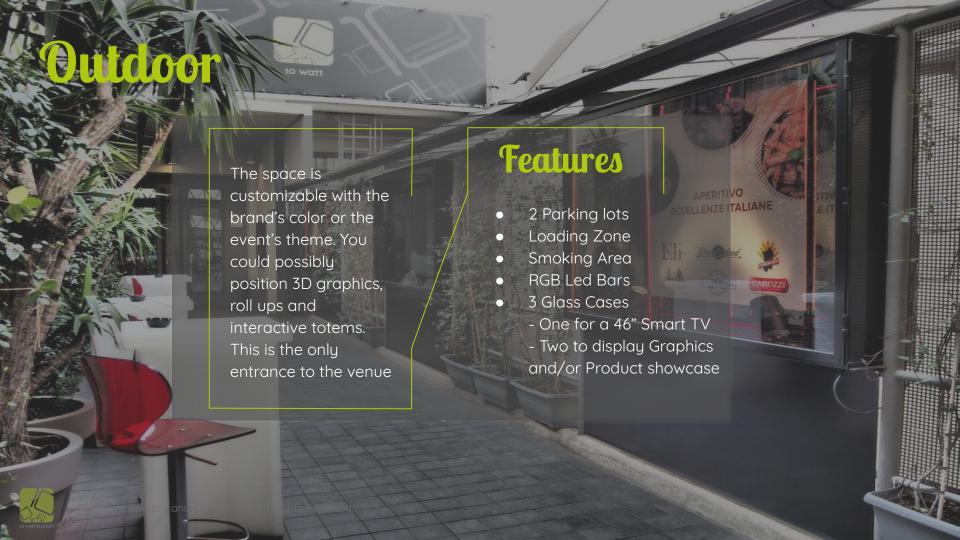

### 10 watt

BORN TO MAKE GUESTS LIVE AN IMPACTFUL AND MEMORABLE EXPERIENCE

### About Us

Exclusive, innovative and flexible, our event venue in Milan is constantly evolving. 10 Watt guarantees a refined mood ideal for corporate events in Milan with a strong visual impact. An industrial venue in Milan with a wide selection of design furniture and accessories for personalized and elegant setup.







1949

Deposit of COMIT

1980

Headquarter of Luxcinematographic

1950

Bolt Factory





#### What do we host

HYBRID/PHYGITAL



CONFERENCE







SHOW COOKING



**CORPORATE EVENT** 



PRODUCT LAUNCH



**GALA DINNER** 





VIDEO & PHOTO SET



AUTOMOTIVE



TEAM BUILDING





Some people look for a beautiful place. Others make a place beautiful.

#### -Hazrat Inavat Khan











#### Color **Features** Neutral and warm tones, it allows photographers and Design Furniture producer to shoot Dimmable Daylight different scenes in Piped music system only one space. From Smart TV the scenographic Kitchen and Back area restroom, the double Office Mezzanine living room with fireplace, and the stylish kitchen with a movable counter.

# Yori Studio

Huge, open-plan living space of 220sqm. but Yori Studio's strong point is the spacious Kitchen which stretches over 50sqm space.

#### **Features**

- Design Furniture
- Dimmable Daylight
- Piped music system
- Projector Epson
- Self Standing Screen
- Kitchen and Back Area



## **Pre-Covid Capacity**

| SPACE          | M²  | THEATRE | U-SHAPE | CLASS<br>ROOM | CABARET | COCKTAIL<br>BUFFET |
|----------------|-----|-------