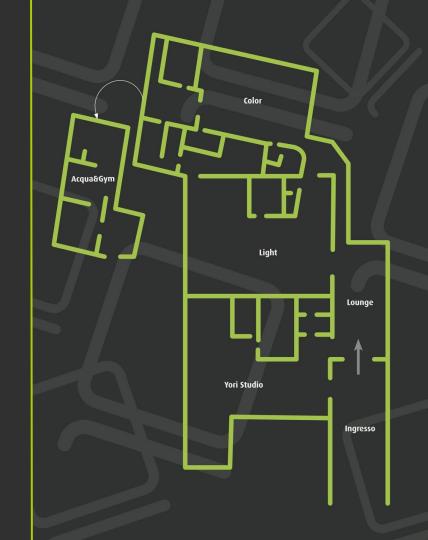

# Yori Studio

Huge, open-plan living space of 220sqm. but Yori Studio's strong point is the spacious Kitchen which stretches over 50sqm space.

## **Pre-Covid Capacity**

| SPACE          | M²  | THEATRE | U-SHAPE | CLASS<br>ROOM | CABARET | COCKTAIL<br>BUFFET |
|----------------|-----|---------|---------|---------------|---------|--------------------|
| LIGHT          | 230 | 120     | 33/36   | 48            | 100     | 120                |
| LOUNGE         | 75  | 25      | -       | -             | -       | 50                 |
| YORI<br>STUDIO | 220 | 50/80   | 33/36   | 48            | 110     | 120                |
| COLOR          | 270 | 40      | 24      | 24            | 50      | 60                 |