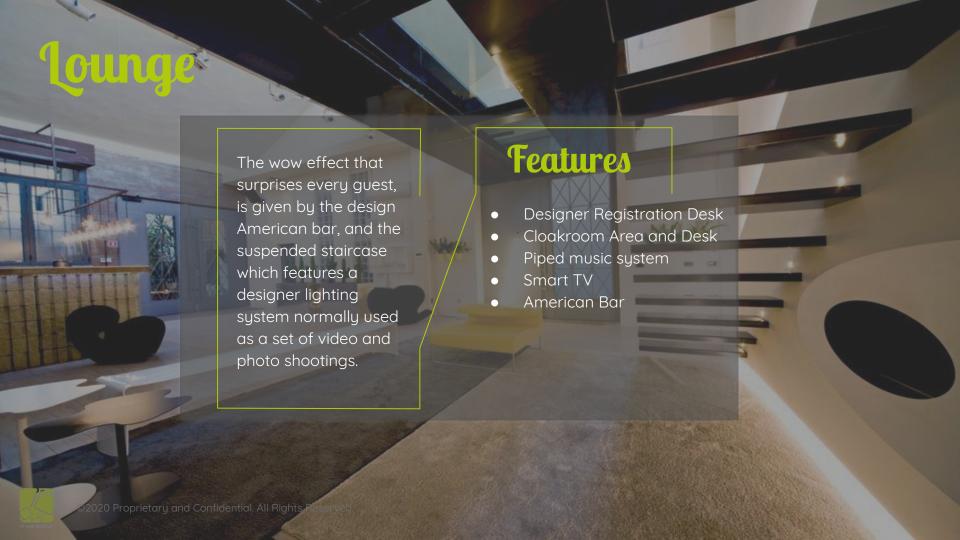

### 10 watt

BORN TO MAKE GUESTS LIVE AN IMPACTFUL AND MEMORABLE EXPERIENCE

### About Us

Exclusive, innovative and flexible, our event venue in Milan is constantly evolving. 10 Watt guarantees a refined mood ideal for corporate events in Milan with a strong visual impact. An industrial venue in Milan with a wide selection of design furniture and accessories for personalized and elegant setup.







1949

Deposit of COMIT

1980

Headquarter of Luxcinematographic

1950

Bolt Factory





#### What do we host

HYBRID/PHYGITAL



CONFERENCE







SHOW COOKING



**CORPORATE EVENT** 



PRODUCT LAUNCH



**GALA DINNER** 





VIDEO & PHOTO SET



AUTOMOTIVE



TEAM BUILDING





Some people look for a beautiful place. Others make a place beautiful.

#### -Hazrat Inavat Khan











#### Color **Features** Neutral and warm tones, it allows photographers and Design Furniture producer to shoot Dimmable Daylight different scenes in Piped music system only one space. From Smart TV the scenographic Kitchen and Back area restroom, the double Office Mezzanine living room with fireplace, and the stylish kitchen with a movable counter.

# Yori Studio

Huge, open-plan living space of 220sqm. but Yori Studio's strong point is the spacious Kitchen which stretches over 50sqm space.

#### **Features**

- Design Furniture
- Dimmable Daylight
- Piped music system
- Projector Epson
- Self Standing Screen
- Kitchen and Back Area



## **Pre-Covid Capacity**

| SPACE          | M²  | THEATRE | U-SHAPE | CLASS<br>ROOM | CABARET | COCKTAIL<br>BUFFET |
|----------------|-----|---------