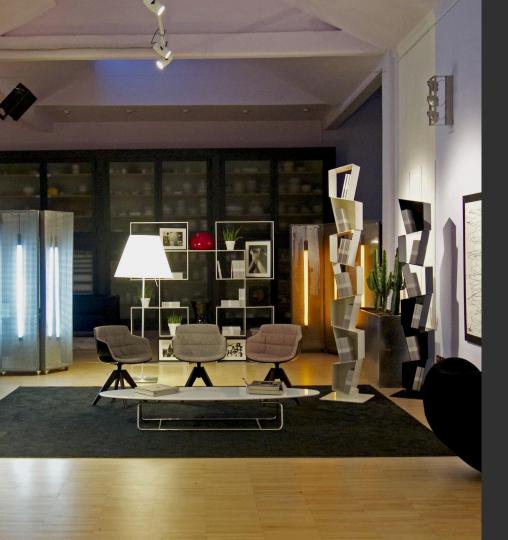

#### Color **Features** Neutral and warm tones, it allows photographers and Design Furniture producer to shoot Dimmable Daylight different scenes in Piped music system only one space. From Smart TV the scenographic Kitchen and Back area restroom, the double Office Mezzanine living room with fireplace, and the stylish kitchen with a movable counter.