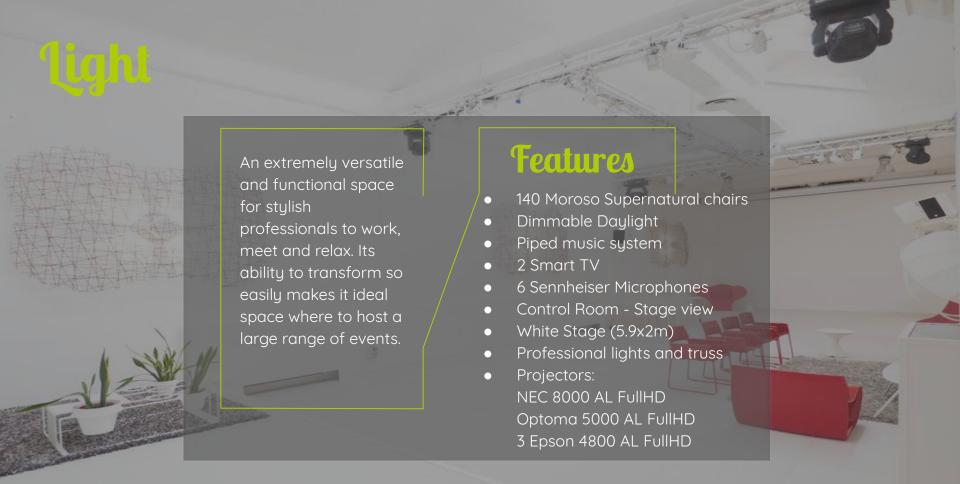

### 10 watt

BORN TO MAKE GUESTS LIVE AN IMPACTFUL AND MEMORABLE EXPERIENCE

### About Us

Exclusive, innovative and flexible, our event venue in Milan is constantly evolving. 10 Watt guarantees a refined mood ideal for corporate events in Milan with a strong visual impact. An industrial venue in Milan with a wide selection of design furniture and accessories for personalized and elegant setup.







1949

Deposit of COMIT

1980

Headquarter of Luxcinematographic

1950

Bolt Factory





#### What do we host

HYBRID/PHYGITAL



CONFERENCE







SHOW COOKING



**CORPORATE EVENT** 



PRODUCT LAUNCH



**GALA DINNER** 





VIDEO & PHOTO SET



AUTOMOTIVE



TEAM BUILDING





Some people look for a beautiful place. Others make a place beautiful.

#### -Hazrat Inavat Khan











#### Color **Features** Neutral and warm tones, it allows photographers and Design Furniture producer to shoot Dimmable Daylight different scenes in Piped music system only one space. From Smart TV the scenographic Kitchen and Back area restroom, the double Office Mezzanine living room with fireplace, and the stylish kitchen with a movable counter.

# Yori Studio

Huge, open-plan living space of 220sqm. but Yori Studio's strong point is the spacious Kitchen which stretches over 50sqm space.

#### **Features**

- Design Furniture
- Dimmable Daylight
- Piped music system
- Projector Epson
- Self Standing Screen
- Kitchen and Back Area



## **Pre-Covid Capacity**

| SPACE          | M²  | THEATRE | U-SHAPE | CLASS<br>ROOM | CABARET | COCKTAIL<br>BUFFET |
|----------------|-----|---------|-