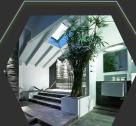

# Yori Studio

Huge, open-plan living space of 220sqm. but Yori Studio's strong point is the spacious Kitchen which stretches over 50sqm space.

#### **Features**

- Design Furniture
- Dimmable Daylight
- Piped music system
- Projector Epson
- Self Standing Screen
- Kitchen and Back Area