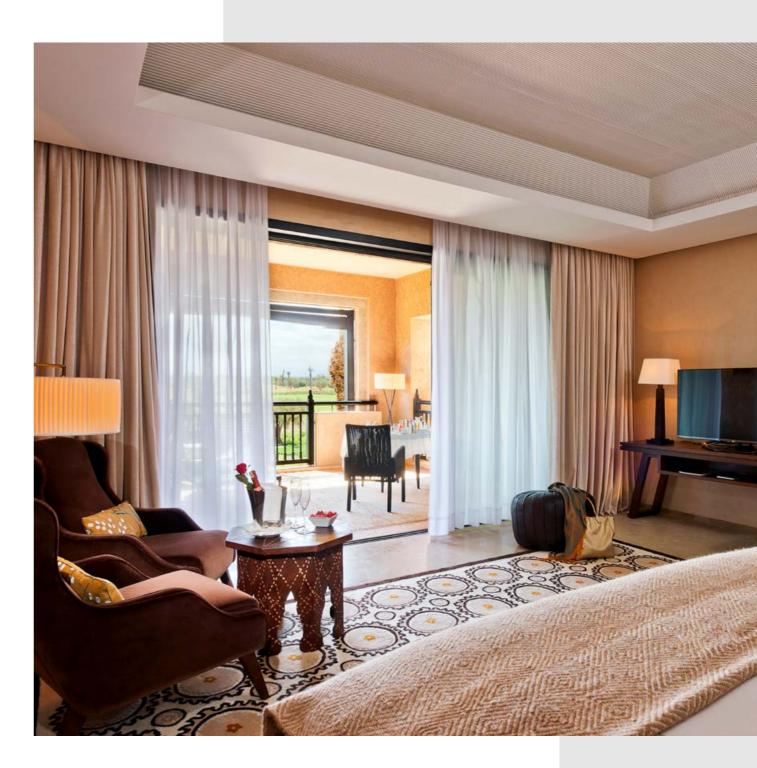

# **FAMILY SUITE**

With a total surface area of 124 sqm, the Family Suite features common spaces to spend quality family time.

In line with other suites of the hotel, interior decoration is a mix of Moroccan design and modern style. The master bedroom is enveloped in warm, soothing neutral hues with light touches of yellow and brown.