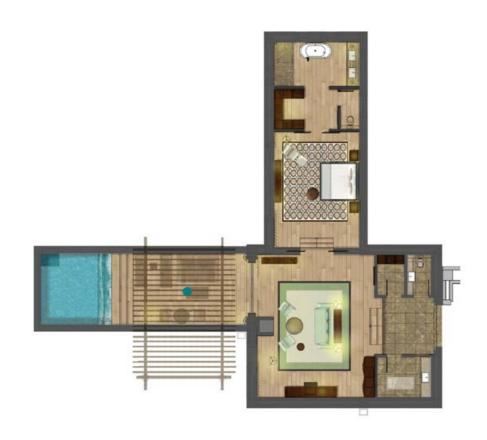

## PRINCE VILLA

Surrounded by a private courtyard, the exquisite 741 sqm Prince Villa breathes elegance and privacy. An outdoor pool set in an enclosed garden, a private hammam and personalized butler service are some of the exclusive features that characterize the luxury lifestyle you will experience during your stay. A fully equipped kitchen, a large terrace, two large bedrooms and bathrooms form the lavish interiors.

Moroccan accessories, carved woodwork, Zellige tile work and pure lines combine to achieve a modern look tinged with Moroccan flair while providing optimum comfort.

- Number of Prince Villas: 10
- Room capacity: 4 adults and 1 child up to 12 year old or 2 adults,
  2 children up to 12 years old and 1 baby cot
- Nespresso machine and tea making facilities

- Terrace
- Hammam