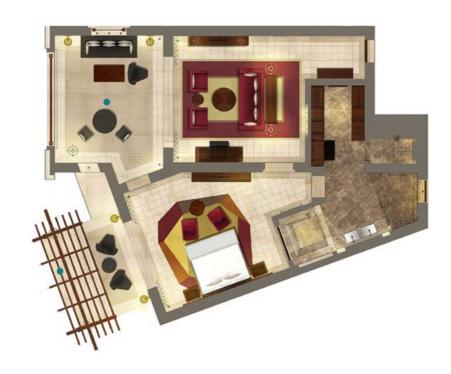

# GARDEN VIEW

This 86 sqm suite offers a spacious bedroom with a beautiful bathroom and provides direct access to the hotel gardens.

The interiors offer a modern interpretation of Moroccan style with staple accessories such as wooden moucharabiehs, Berber rugs and opulent custom-made furniture. Warm colors used in various shades create a cozy space while capturing light.

- Number of Junior Suites Garden View: 27
- Room capacity: 2 adults et 2 children up to 12 years old and 1 baby cot
- Nespresso machine and tea making facilities

Terrace / Balcony