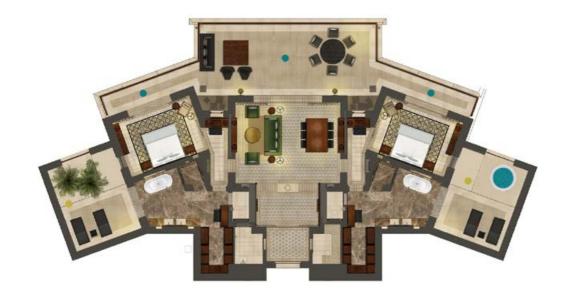

#### PRESIDENTIAL SUITE

Showcasing elaborate Moroccan craftsmanship, the 310 sqm Presidential Suite is the hotel's most beautiful suite. The entrance leads directly to a large room divided into a lounge and elegant dining room equipped with a fireplace. Located off the dining room, a fully equipped kitchen featuring the finest appliances. The lounge opens directly onto the golf course through a spacious terrace. Alfresco dining is provided with a large dining table and area fitted with seating for six guests.

Built on either side of the common areas, both bedrooms have a private bathroom and solarium. A Jacuzzi and a tanning deck are some of the many perks that come with experiencing life in the Presidential Suite.

- Number of Presidential Suites: 5
- Room capacity: 4 adults and 1 child up to 12 year old or 2 adults,
  2 children up to 12 years old and 1 baby cot
- Nespresso machine and tea making facilities

- Terrace
- Solarium