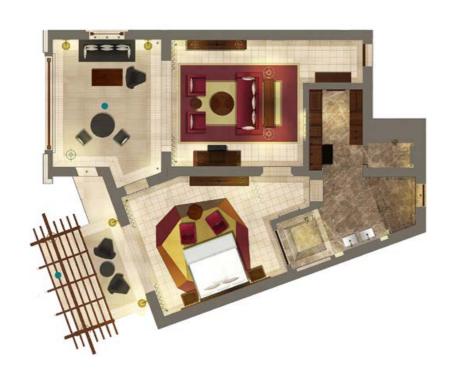

# **FAMILY SUITE**

With a total surface area of 124 sqm, the Family Suite features common spaces to spend quality family time.

In line with other suites of the hotel, interior decoration is a mix of Moroccan design and modern style. The master bedroom is enveloped in warm, soothing neutral hues with light touches of yellow and brown.

- Number of Family Suites: 8
- Room capacity: 4 adults et 1 child up to 12 years old or 2 adults,
  3 children up to 12 year old and 1 baby cot
- Nespresso machine and tea making facilities

• Terrace / Balcony RETURN TO THE MAIN PAGE