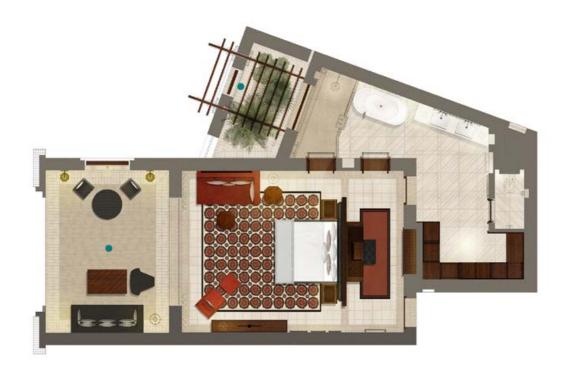

# GARDEN VIEW

This 86 sqm suite offers a spacious bedroom with a beautiful bathroom and provides direct access to the hotel gardens.

The interiors offer a modern interpretation of Moroccan style with staple accessories such as wooden moucharabiehs, Berber rugs and opulent custom-made furniture. Warm colors used in various shades create a cozy space while capturing light.

- Number of Junior Suites Garden View: 27
- Room capacity: 2 adults et 2 children up to 12 years old and 1 baby cot
- Nespresso machine and tea making facilities

Terrace / Balcony