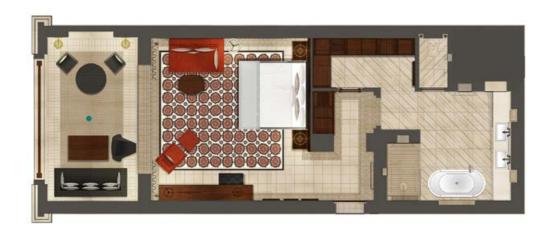

# **DELUXE ROOM**

Both elegant and spacious, this 72 sqm room consists of a lavish bedroom with a seating area, a luxurious marble bathroom with beijmat floor and a refreshing terrace opening onto the golf course and the Atlas Mountains.

A wide range of orange hues and pops of red and yellow give an instant sense of warmth and comfort to the interiors. Hand-made furnishings designed by local craftsmen, traditional Moroccan rugs with colorful geometric patterns and decorative moucharabiehs help create an authentic Moroccan vibe.

- Number of Deluxe Rooms: 20
- Room capacity: 2 adults et 1 child up to 12 years old and 1 baby cot
- Nespresso machine and tea making facilities

Terrace / Balcony