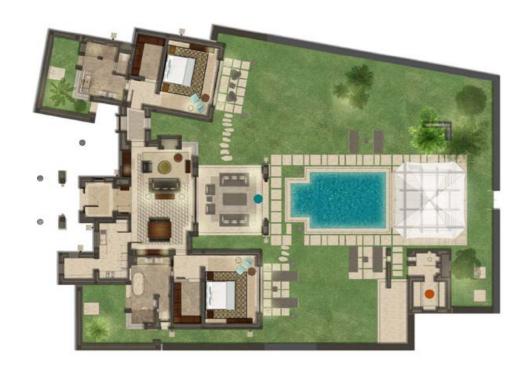

## PRINCE VILLA

Surrounded by a private courtyard, the exquisite 741 sqm Prince Villa breathes elegance and privacy. An outdoor pool set in an enclosed garden, a private hammam and personalized butler service are some of the exclusive features that characterize the luxury lifestyle you will experience during your stay. A fully equipped kitchen, a large terrace, two large bedrooms and bathrooms form the lavish interiors.

Moroccan accessories, carved woodwork, Zellige tile work and pure lines combine to achieve a modern look tinged with Moroccan flair while providing optimum comfort.

- Number of Prince Villas: 10
- Room capacity: 4 adults and 1 child up to 12 year old or 2 adults,
  2 children up to 12 years old and 1 baby cot
- Nespresso machine and tea making facilities

- Terrace
- Hammam