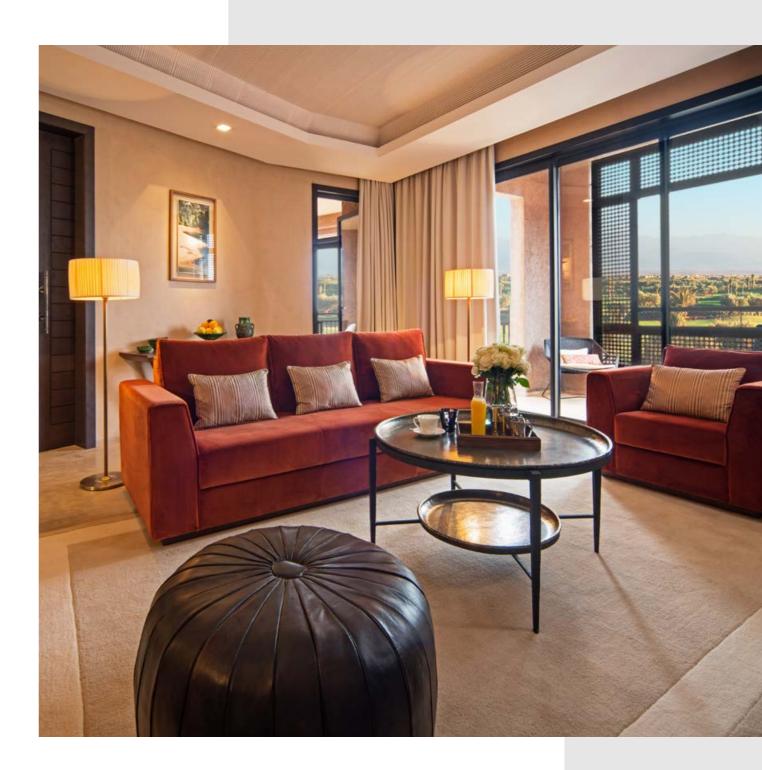

# **FAMILY SUITE**

With a total surface area of 124 sqm, the Family Suite features common spaces to spend quality family time.

In line with other suites of the hotel, interior decoration is a mix of Moroccan design and modern style. The master bedroom is enveloped in warm, soothing neutral hues with light touches of yellow and brown.