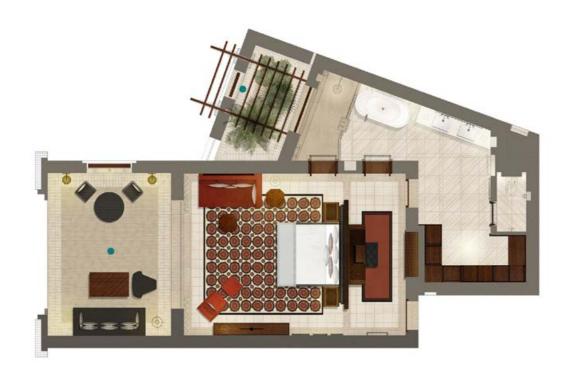

# ATLAS VIEW

This 86 sqm suite offers a spacious bedroom with a beautiful bathroom and opens onto a lovely terrace with views of the golf course and Atlas Mountains range.

The interiors offer a modern interpretation of Moroccan style with staple accessories such as wooden moucharabiehs, Berber rugs and opulent custom-made furniture. Warm colors used in various shades create a cozy space while capturing light.

- Number of Junior Suites Atlas View: 37
- Room capacity: 2 adults et 2 children up to 12 years old and 1 baby cot
- Nespresso machine and tea making facilities

• Terrace / Balcony RETURN TO THE MAIN PAGE