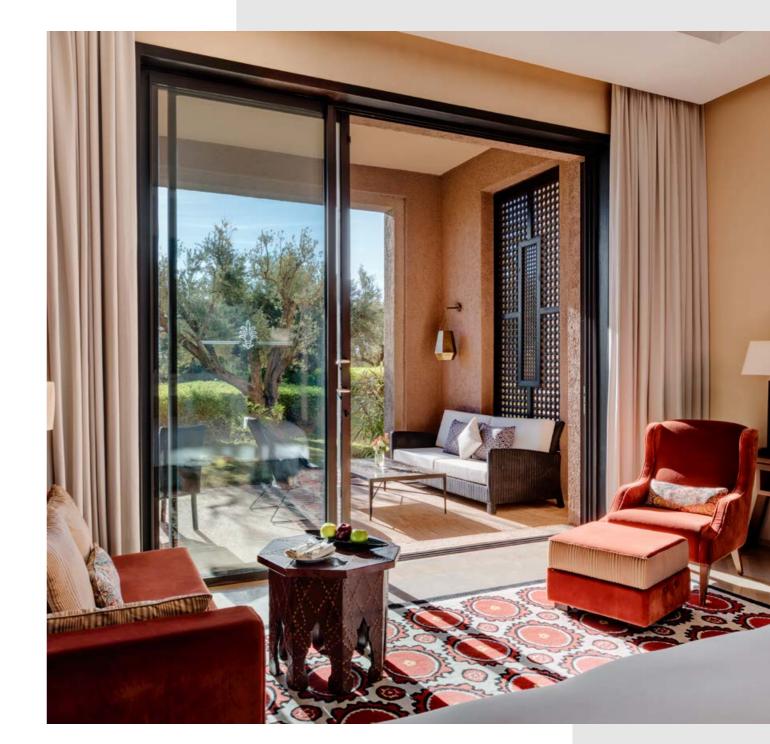

# GARDEN VIEW

This 86 sqm suite offers a spacious bedroom with a beautiful bathroom and provides direct access to the hotel gardens.

The interiors offer a modern interpretation of Moroccan style with staple accessories such as wooden moucharabiehs, Berber rugs and opulent custom-made furniture. Warm colors used in various shades create a cozy space while capturing light.

- Number of Junior Suites Garden View: 27
- Room capacity: 2 adults et 2 children up to 12 years old and 1 baby cot
- Nespresso machine and tea making facilities

Terrace / Balcony