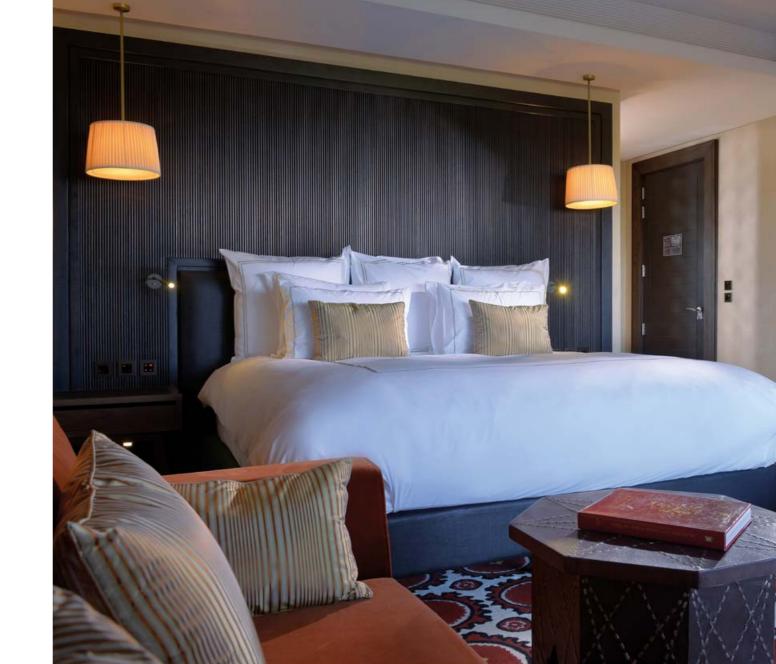

# **DELUXE ROOM**

Both elegant and spacious, this 72 sqm room consists of a lavish bedroom with a seating area, a luxurious marble bathroom with beijmat floor and a refreshing terrace opening onto the golf course and the Atlas Mountains.

A wide range of orange hues and pops of red and yellow give an instant sense of warmth and comfort to the interiors. Hand-made furnishings designed by local craftsmen, traditional Moroccan rugs with colorful geometric patterns and decorative moucharabiehs help create an authentic Moroccan vibe.

- Number of Deluxe Rooms: 20
- Room capacity: 2 adults et 1 child up to 12 years old and 1 baby cot
- Nespresso machine and tea making facilities

Terrace / Balcony