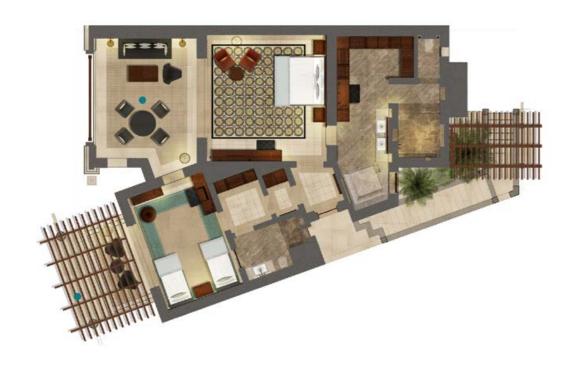

# **FAMILY SUITE**

With a total surface area of 124 sqm, the Family Suite features common spaces to spend quality family time.

In line with other suites of the hotel, interior decoration is a mix of Moroccan design and modern style. The master bedroom is enveloped in warm, soothing neutral hues with light touches of yellow and brown.

- Number of Family Suites: 8
- Room capacity: 4 adults et 1 child up to 12 years old or 2 adults,
  3 children up to 12 year old and 1 baby cot
- Nespresso machine and tea making facilities

• Terrace / Balcony RETURN TO THE MAIN PAGE