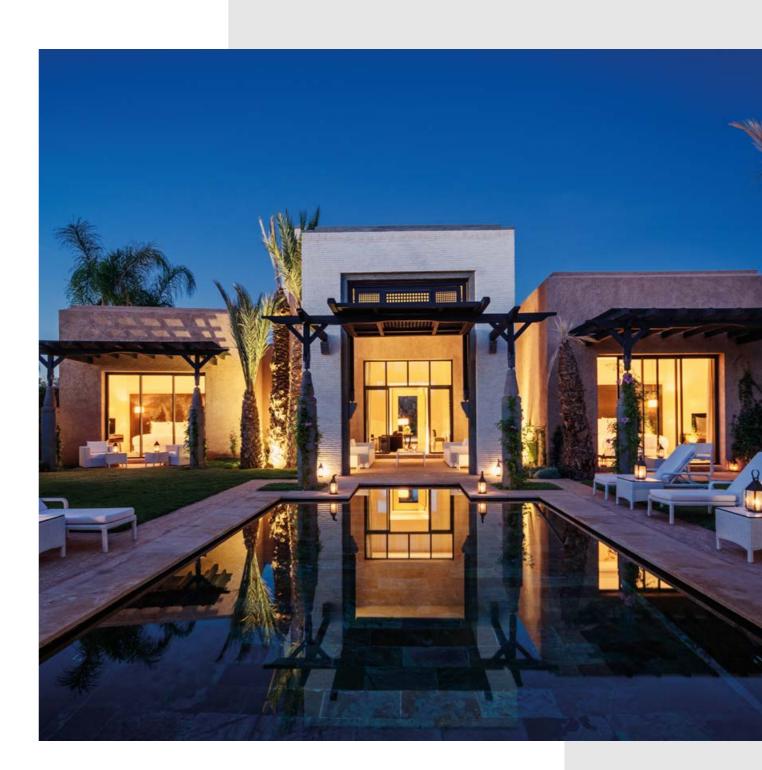

## PRINCE VILLA

Surrounded by a private courtyard, the exquisite 741 sqm Prince Villa breathes elegance and privacy. An outdoor pool set in an enclosed garden, a private hammam and personalized butler service are some of the exclusive features that characterize the luxury lifestyle you will experience during your stay. A fully equipped kitchen, a large terrace, two large bedrooms and bathrooms form the lavish interiors.

Moroccan accessories, carved woodwork, Zellige tile work and pure lines combine to achieve a modern look tinged with Moroccan flair while providing optimum comfort.

- Number of Prince Villas: 10
- Room capacity: 4 adults and 1 child up to 12 year old or 2 adults,
  2 children up to 12 years old and 1 baby cot
- Nespresso machine and tea making facilities