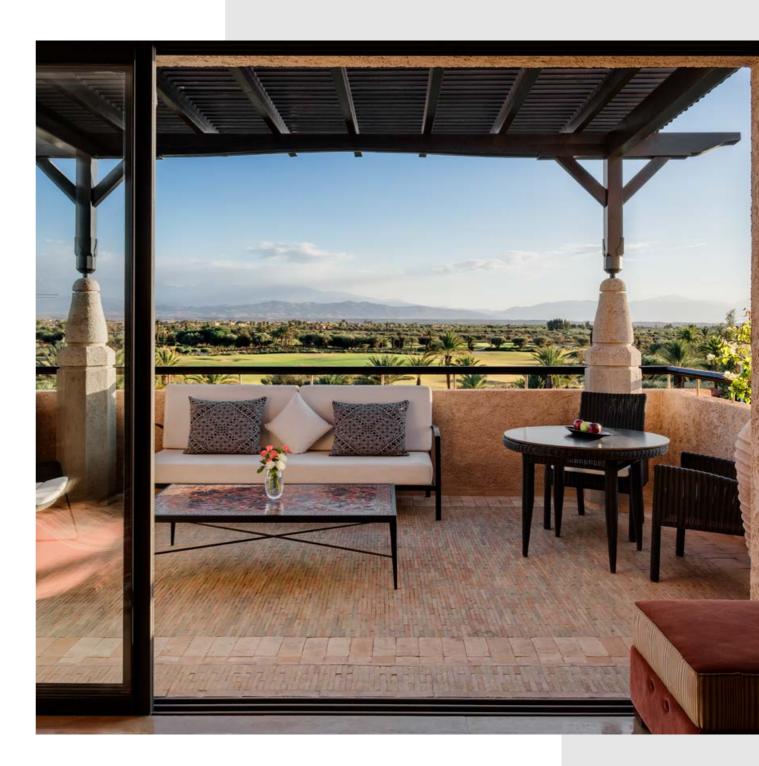

# ATLAS VIEW

This 86 sqm suite offers a spacious bedroom with a beautiful bathroom and opens onto a lovely terrace with views of the golf course and Atlas Mountains range.

The interiors offer a modern interpretation of Moroccan style with staple accessories such as wooden moucharabiehs, Berber rugs and opulent custom-made furniture. Warm colors used in various shades create a cozy space while capturing light.

- Number of Junior Suites Atlas View: 37
- Room capacity: 2 adults et 2 children up to 12 years old and 1 baby cot
- Nespresso machine and tea making facilities

• Terrace / Balcony RETURN TO THE MAIN PAGE