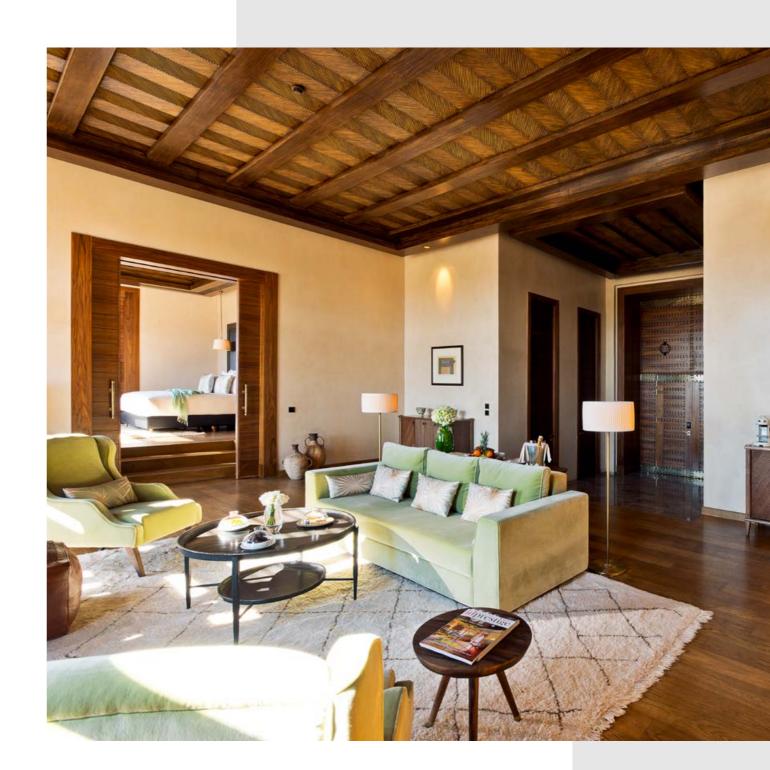

#### PRESIDENTIAL SUITE

Showcasing elaborate Moroccan craftsmanship, the 310 sqm Presidential Suite is the hotel's most beautiful suite. The entrance leads directly to a large room divided into a lounge and elegant dining room equipped with a fireplace. Located off the dining room, a fully equipped kitchen featuring the finest appliances. The lounge opens directly onto the golf course through a spacious terrace. Alfresco dining is provided with a large dining table and area fitted with seating for six guests.

Built on either side of the common areas, both bedrooms have a private bathroom and solarium. A Jacuzzi and a tanning deck are some of the many perks that come with experiencing life in the Presidential Suite.