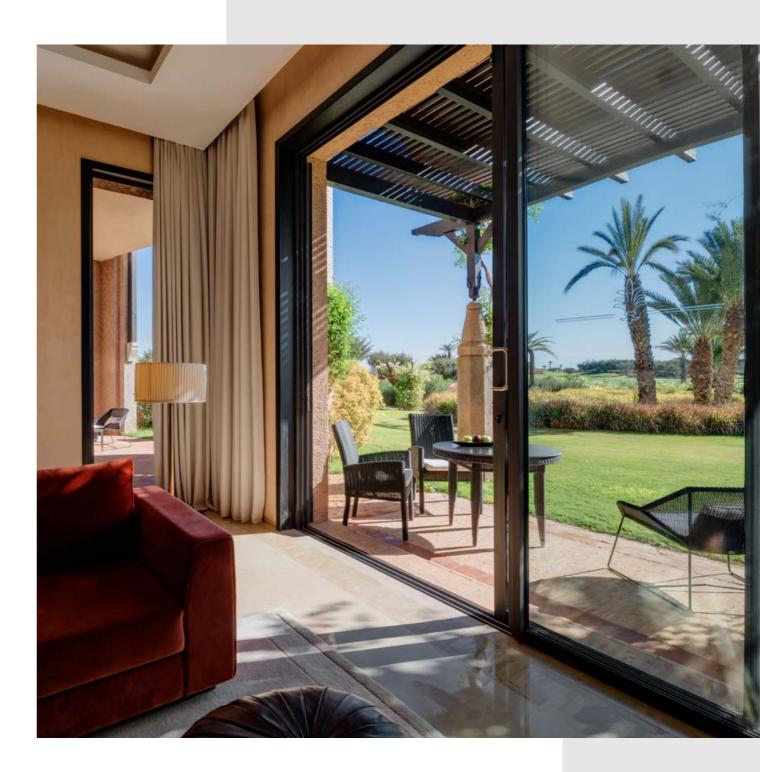

# GARDEN VIEW

This 86 sqm suite offers a spacious bedroom with a beautiful bathroom and provides direct access to the hotel gardens.

The interiors offer a modern interpretation of Moroccan style with staple accessories such as wooden moucharabiehs, Berber rugs and opulent custom-made furniture. Warm colors used in various shades create a cozy space while capturing light.

- Number of Junior Suites Garden View: 27
- Room capacity: 2 adults et 2 children up to 12 years old and 1 baby cot
- Nespresso machine and tea making facilities

Terrace / Balcony