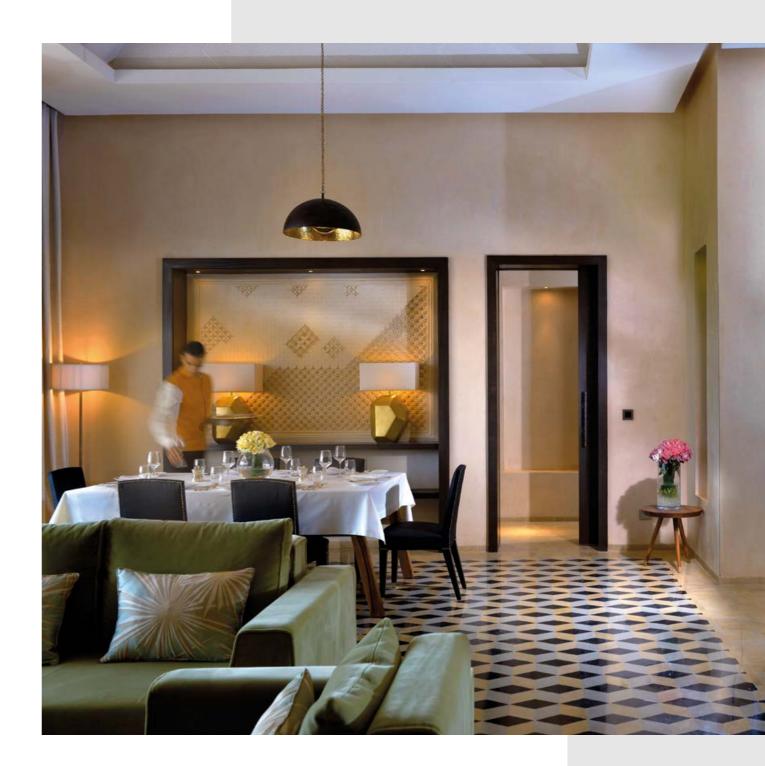

#### PRESIDENTIAL SUITE

Showcasing elaborate Moroccan craftsmanship, the 310 sqm Presidential Suite is the hotel's most beautiful suite. The entrance leads directly to a large room divided into a lounge and elegant dining room equipped with a fireplace. Located off the dining room, a fully equipped kitchen featuring the finest appliances. The lounge opens directly onto the golf course through a spacious terrace. Alfresco dining is provided with a large dining table and area fitted with seating for six guests.

Built on either side of the common areas, both bedrooms have a private bathroom and solarium. A Jacuzzi and a tanning deck are some of the many perks that come with experiencing life in the Presidential Suite.