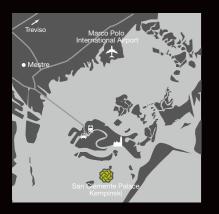

## NEAREST AIRPORTS

Marco Polo International Airport, Venice: 30 minutes by private water taxi Antonio Canova Airport, Treviso: 40 km to Venice

FROM / TO SAN CLEMENTE PALACE KEMPINSKI St Mark's Square: 10 minutes by hotel's boat Venice Train Station: 20 minutes by private water taxi