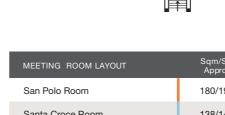

#### GENERAL INFORMATION

- Currency: Euro (€)
- Mediterranean climate

| MEETING ROOM LAYOUT           | Sqm/Sq ft<br>Approx | BANQUET | COCKTAIL | BOARD ROOM | U-STYLE | CLASSROOM | THEATRE |
|-------------------------------|---------------------|---------|----------|------------|---------|-----------|---------|
| San Polo Room                 | 180/1937            | 120     | 250      | 30         | 41      | 110       | 180     |
| Santa Croce Room              | 138/1485            | 100     | 200      | 36         | 38      | 85        | 110     |
| San Polo and Santa Croce Room | 318/3423            | 250     | 450      | 70         | 80      | 195       | 300     |
| Cannaregio Room               | 65/700              | 60      | 60       | 27         | 27      | 45        | 50      |
| Dorsoduro Room                | 32/344              | -       | -        | 14         | 15      | 20        | 25      |
| Castello Room                 | 43/463              | 20      | 25       | 26         | 28      | 22        | 35      |
| San Marco Room                | 32/344              | 20      | 25       | 14         | 15      | 20        | 25      |
| Oriente Room                  | 120/1291            | 70      | 90       | 36         | 29      | 50        | 90      |
| Central Garden                | 2755/29654          | 700     | 1000     | -          | -       | -         | -       |
| Natural Garden                | 1200/12916          | 180     | 300      | -          | -       | -         | -       |
| Lido Garden                   | 1500/16145          | 500     | 1000     | -          | -       | -         | -       |
| San Clemente Garden           | 900/9697            | 180     | 400      | -          | -       | -         | -       |