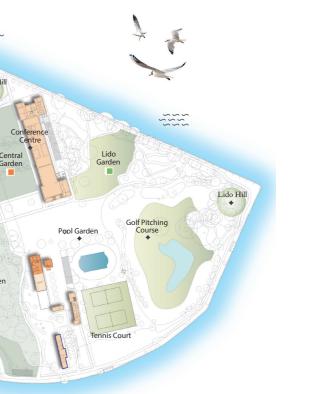

# Facilities and services

San Clemente Palace Kempinski is uniquely situated on a private island in Venice. The luxurious Venetian resort offers an unparalleled combination of indoor and outdoor venues for any occasions, from business meetings and conferences to events and parties alike. A destination in itself, San Clemente Island provides exceptional facilities and amenities surrounded by lavish gardens and parks. The Kempinski renowned, outstanding service combines with the island's enchanting Italian dolce vita atmospheres and the superb views of Venice and its lagoon, setting the stage for a truly remarkable experience.

#### MEETING AND BANQUETING FACILITIES

- Separate conference centre
- Six meeting rooms with natural lighting and state-of-the-art technical equipment
- \* Two elegant foyers ideal for coffee breaks
- Generous outdoor venues for events
- Complimentary high-speed internet

Hotel Venues otel Entrance VENICE (10 Minutes ~~~ San Cleme Garden **Conference** Centre Gardens < Г l⊨t Gardens