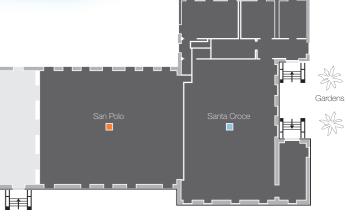

#### GENERAL INFORMATION

- Currency: Euro (€)
- Mediterranean climate

| MEETING ROOM LAYOUT           | Sqm/Sq ft<br>Approx | BANQUET | COCKTAIL | BOARD ROOM | U-STYLE | CLASSROOM | THEATRE |
|-------------------------------|---------------------|---------|----------|------------|---------|-----------|---------|
| San Polo Room                 | 180/1937            | 120     | 250      | 30         | 41      | 110       | 180     |
| Santa Croce Room              | 138/1485            | 100     | 200      | 36         | 38      | 85        | 110     |
| San Polo and Santa Croce Room | 318/3423            | 250     | 450      | 70         | 80      | 195       | 300     |
| Cannaregio Room               | 65/700              | 60      | 60       | 27         | 27      | 45        | 50      |
| Dorsoduro Room                | 32/344              | -       | -        | 14         | 15      | 20        | 25      |
| Castello Room                 | 43/463              | 20      | 25       | 26         | 28      | 22        | 35      |
| San Marco Room                | 32/344              | 20      | 25       | 14         | 15      | 20        | 25      |
| Oriente Room                  | 120/1291            | 70      | 90       | 36         | 29      | 50        | 90      |
| Central Garden                | 2755/29654          | 700     | 1000     | -          | -       | -         | -       |
| Natural Garden                | 1200/12916          | 180     | 300      | -          | -       | -         | -       |
| Lido Garden                   | 1500/16145          | 500     | 1000     | -          | -       | -         | -       |
| San Clemente Garden           | 900/9697            | 180     | 400      | -          | -       | -         | -       |