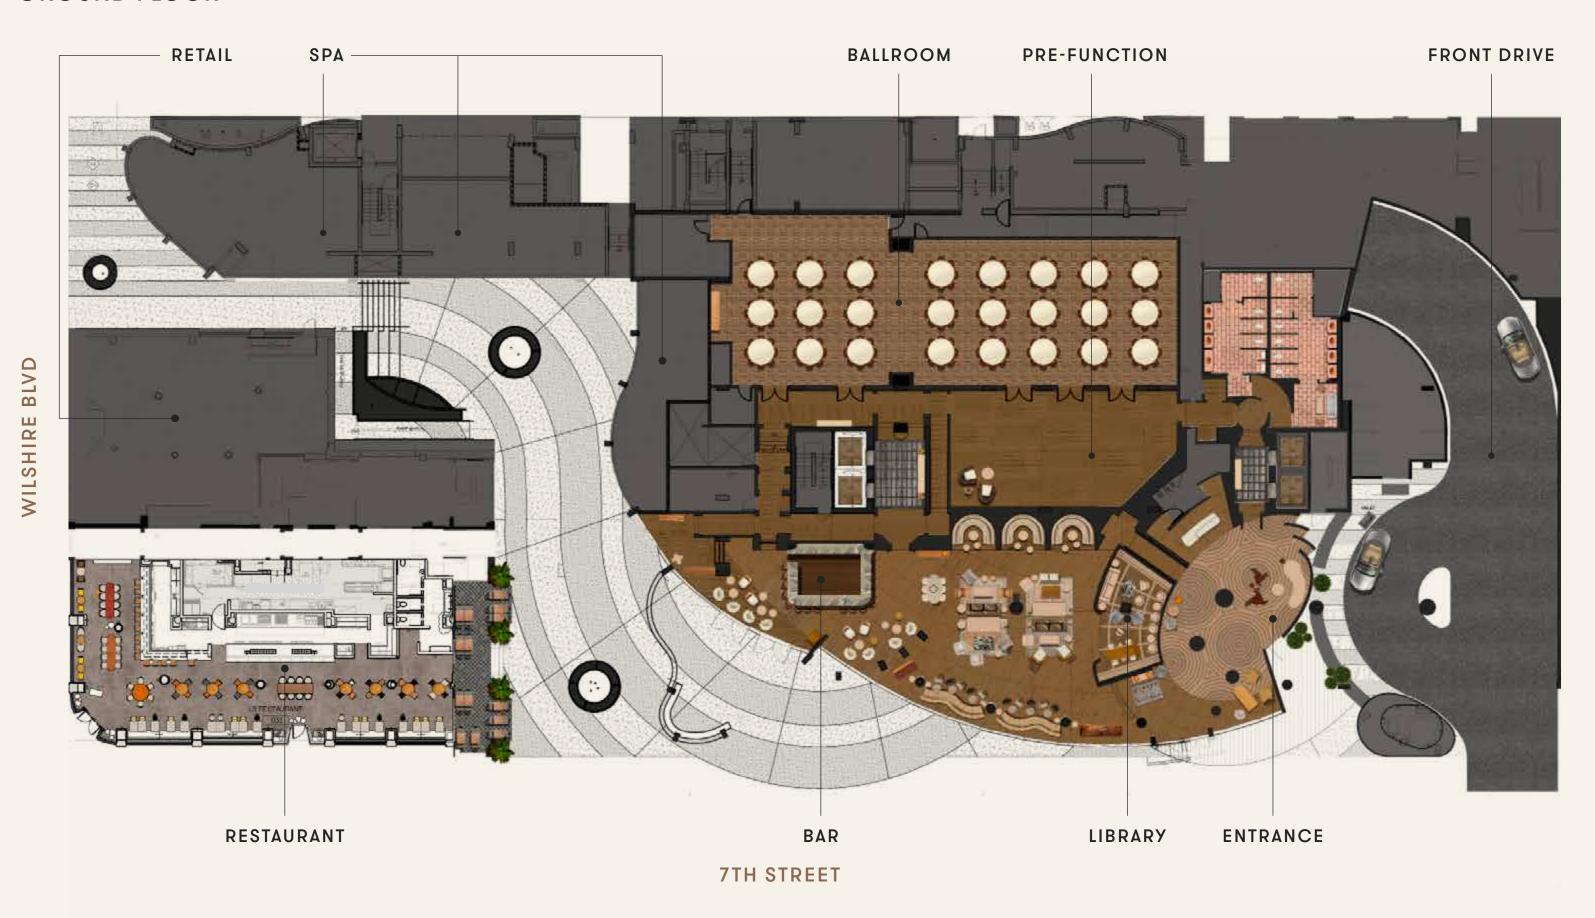

#### PLANNING SERVICE

Allow our expert planning and banquet professionals to transform your meeting, conference or corporate retreat with unique services, custom menus and off-premise activities that reflect our coveted beachside location.

#### **AMENITIES**

Inviting amenities include the original Ayurvedic Spa, indoor-outdoor fitness/ yoga facility to our unparalleled rooftop pool deck-cabanas and beach-inspired restaurant-bar. We also have boards and bikes at the ready for a surf or ride on the beach path.

#### PROPER TOUCHES

Our flexible, indoor-outdoor spaces are thoughtfully designed and curated by Kelly Wearstler with custom art installations by emerging L.A. artists and an abundance of natural light and cool ocean breezes throughout.

# **GROUND FLOOR**



## **GROUND FLOOR**





## PROPER BALLROOM















# SANTA MONICA PROPER SPACE CAPACITIES

| ROOM             | AREA  | неіднт | LENGTH | WIDTH | CLASSROOM | THEATER | USHAPE | BOARD | BANQUET | RECEPTION | HOLLOW<br>SQUARE | CRESCENT<br>ROUNDS |
|------------------|-------|--------|--------|-------|-----------|---------|--------|-------|---------|-----------|------------------|--------------------|
| MEETING ROOM A   | 1,632 | 13'    | 42.02  | 41.92 | 96        | 165     | 45     | 40    | 120     | 175       | 60               | 84                 |
| MEETING ROOM B   | 2,162 | 13'    | 36.12  | 68.03 | 144       | 225     | 66     | 50    | 180     | 225       | 78               | 108                |
| MEETING ROOM A&B | 3,794 | 13'    | 110    | 38.88 | 210       | 400     | 105    | _     | 300