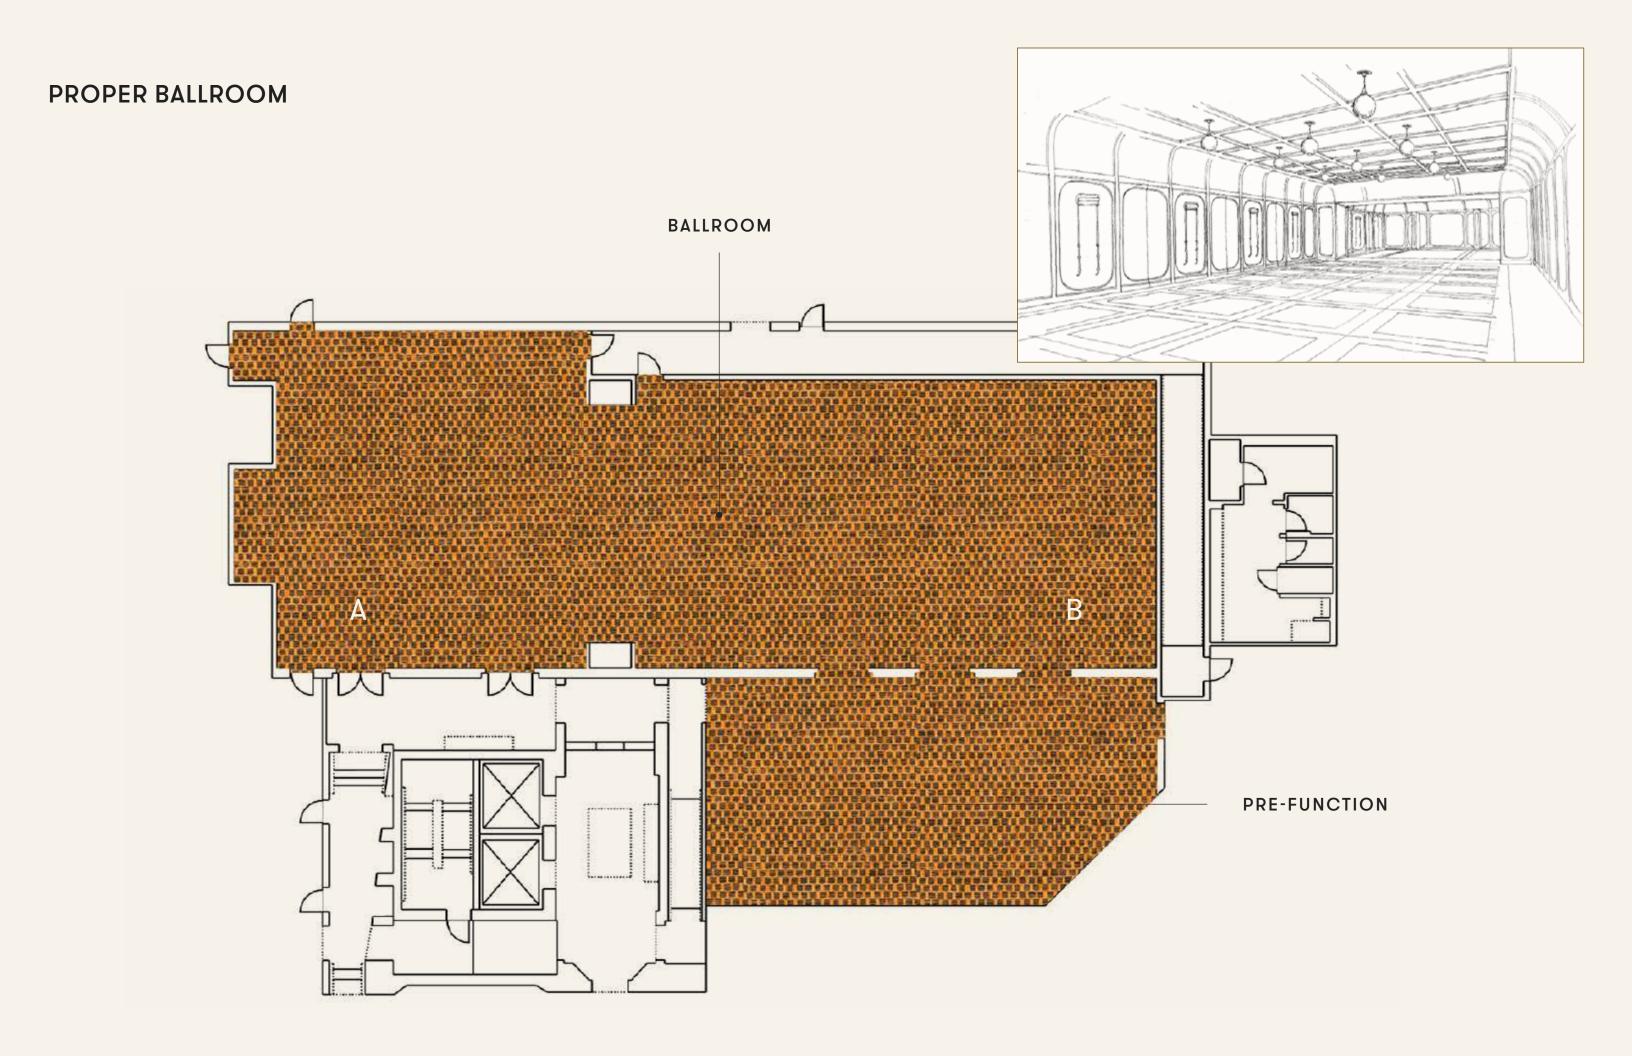

## PROPER BALLROOM

# SANTA MONICA PROPER SPACE CAPACITIES

| ROOM             | AREA  | неіднт | LENGTH | WIDTH | CLASSROOM | THEATER | USHAPE | BOARD | BANQUET | RECEPTION | HOLLOW<br>SQUARE | CRESCENT<br>ROUNDS |
|------------------|-------|--------|--------|-------|-----------|---------|--------|-------|---------|-----------|------------------|--------------------|
| MEETING ROOM A   | 1,632 | 13'    | 42.02  | 41.92 | 96        | 165     | 45     | 40    | 120     | 175       | 60               | 84                 |
| MEETING ROOM B   | 2,162 | 13'    | 36.12  | 68.03 | 144       | 225     | 66     | 50    | 180     | 225       | 78               | 108                |
| MEETING ROOM A&B | 3,794 | 13'    | 110    | 38.88 | 210       | 400     | 105    | _     | 300     | 400       | 114              | 156                |
| PRE FUNCTION     | 1,352 | 13'    | 57.7   | 28.8  | _         | _       | _      | _     | _       | 135       | _                | -                  |
| MEETING ROOM C   | 957   | 8'6"   | 38.6   | 28.15 | 51        | 90      | 27     | 30    | 70      | 80        | 36               | 42                 |
| MEETING ROOM D   | 504   | 8'6"   | 25     | 27.36 | _         | _       | _      | 12    | _       | _         | _                | _                  |
| COURTYARD        | 2,241 | _      | 44.65  | 72.79 | 108       | 180     | 54     | _     | 150     | 225       | 66               | 105                |