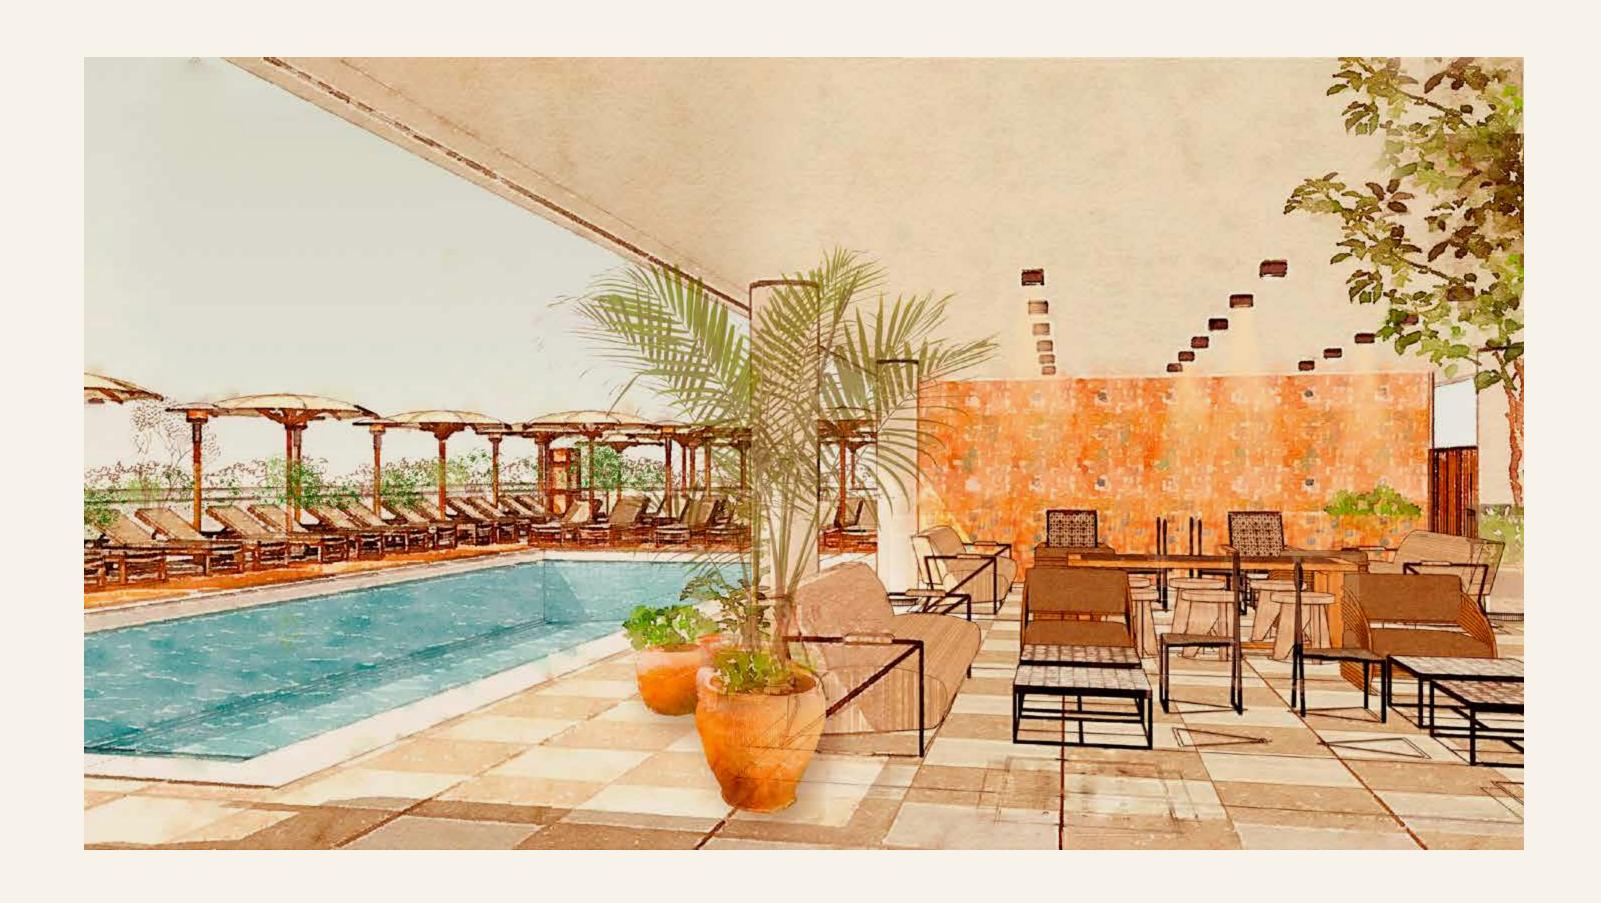

#### **AMENITIES**

Inviting amenities include the original Ayurvedic Spa, indoor-outdoor fitness/ yoga facility to our unparalleled rooftop pool deck-cabanas and beach-inspired restaurant-bar. We also have boards and bikes at the ready for a surf or ride on the beach path.

| ROOFTOP        | AREA  | CAPACITY |
|----------------|-------|----------|
| ROOFTOP LOUNGE | 1,243 | 75       |
| ROOFTOP BAR    | 1,319 | 75       |
| ROOFTOP POOL   | 5,165 | 350      |
| FULL ROOFTOP   | 7,727 | 500      |