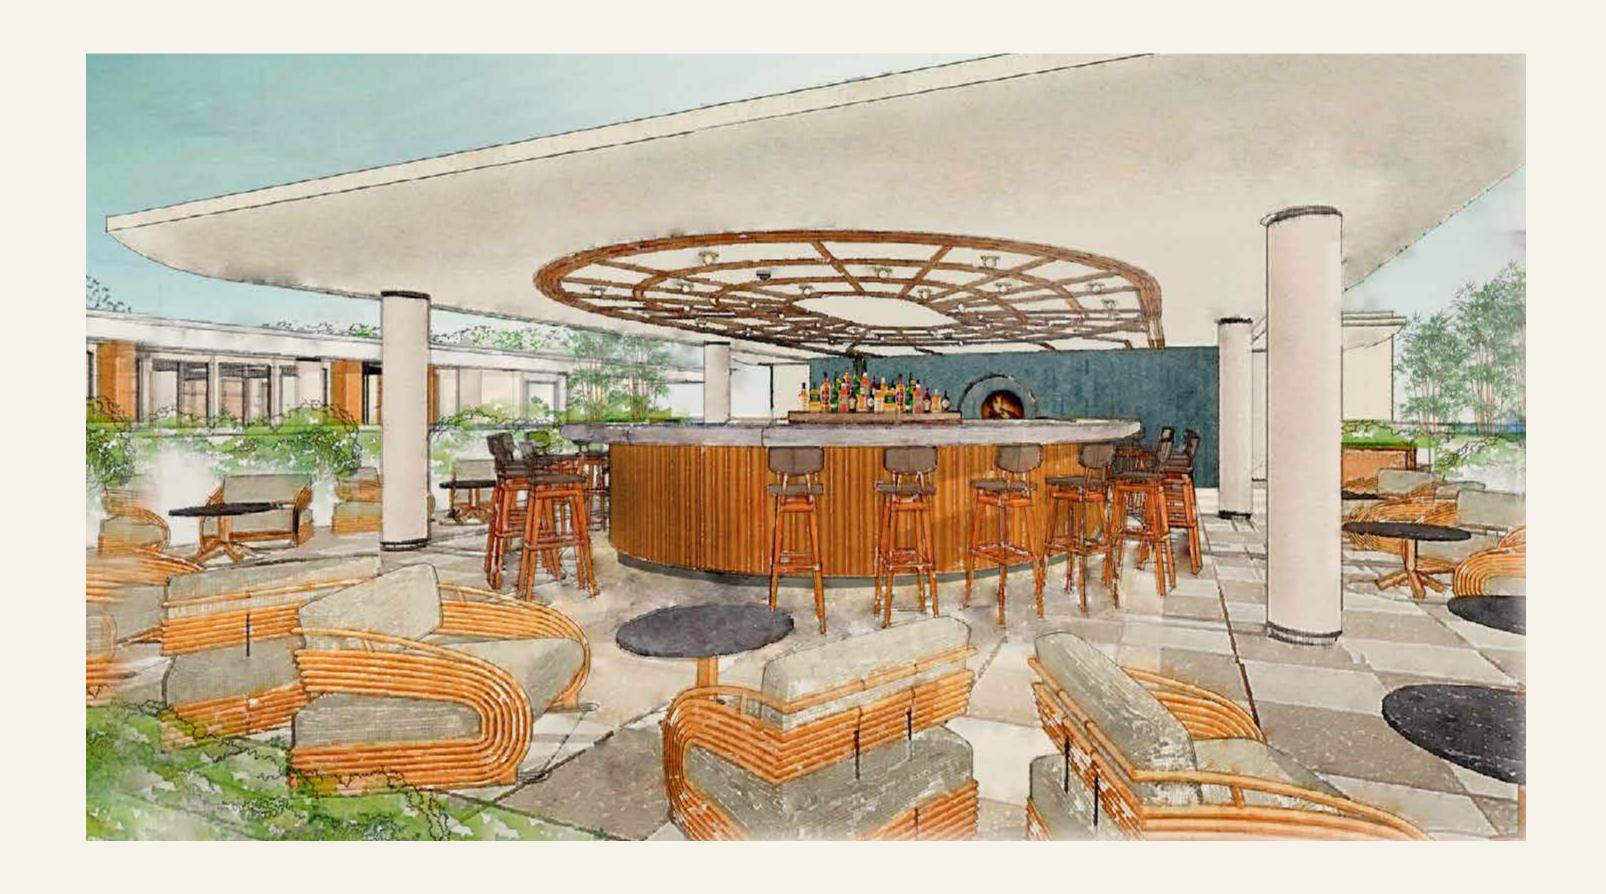

#### **AMENITIES**

Inviting amenities include the original Ayurvedic Spa, indoor-outdoor fitness/ yoga facility to our unparalleled rooftop pool deck-cabanas and beach-inspired restaurant-bar. We also have boards and bikes at the ready for a surf or ride on the beach path.

| ROOFTOP        | AREA  | CAPACITY |
|----------------|-------|----------|
| ROOFTOP LOUNGE | 1,243 | 75       |
| ROOFTOP BAR    | 1,319 | 75       |
| ROOFTOP POOL   | 5,165 | 350      |
| FULL ROOFTOP   | 7,727 | 500      |