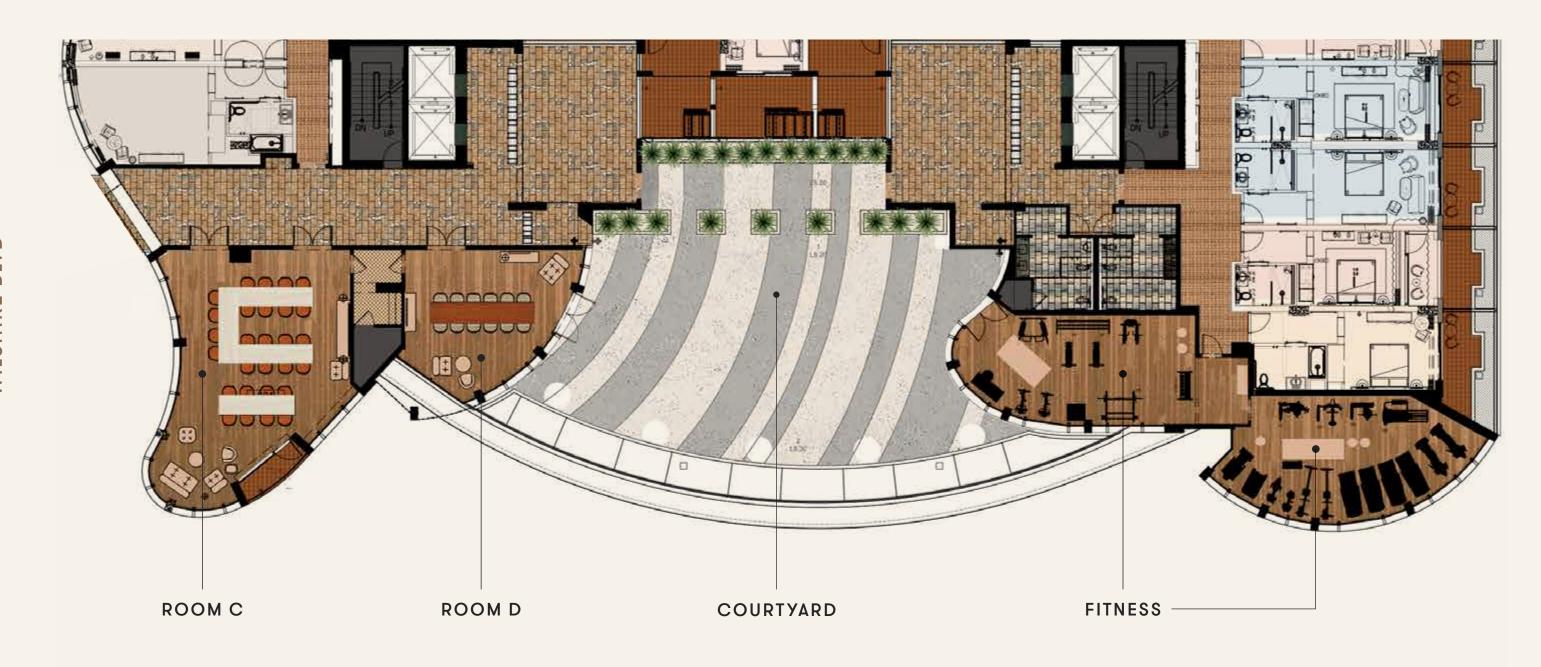

# **GROUND FLOOR**

## **GROUND FLOOR**

# SANTA MONICA PROPER SPACE CAPACITIES

| ROOM             | AREA  | неіднт | LENGTH | WIDTH | CLASSROOM | THEATER | USHAPE | BOARD | BANQUET | RECEPTION | HOLLOW<br>SQUARE | CRESCENT<br>ROUNDS |
|------------------|-------|--------|--------|-------|-----------|---------|--------|-------|---------|-----------|------------------|--------------------|
| MEETING ROOM A   | 1,632 | 13'    | 42.02  | 41.92 | 96        | 165     | 45     | 40    | 120     | 175       | 60               | 84                 |
| MEETING ROOM B   | 2,162 | 13'    | 36.12  | 68.03 | 144       | 225     | 66     | 50    | 180     | 225       | 78               | 108                |
| MEETING ROOM A&B | 3,794 | 13'    | 110    | 38.88 | 210       | 400     | 105    | _     | 300     | 400       | 114              | 156                |
| PRE FUNCTION     | 1,352 | 13'    | 57.7   | 28.8  | _         | _       | _      | _     | _       | 135       | _                | -                  |
| MEETING ROOM C   | 957   | 8'6"   | 38.6   | 28.15 | 51        | 90      | 27     | 30    | 70      | 80        | 36               | 42                 |
| MEETING ROOM D   | 504   | 8'6"   | 25     | 27.36 | _         | _       | _      | 12    | _       | _         | _                | _                  |
| COURTYARD        | 2,241 | _      | 44.65  | 72.79 | 108       | 180     | 54     | _     | 150     | 225       | 66               | 105                |