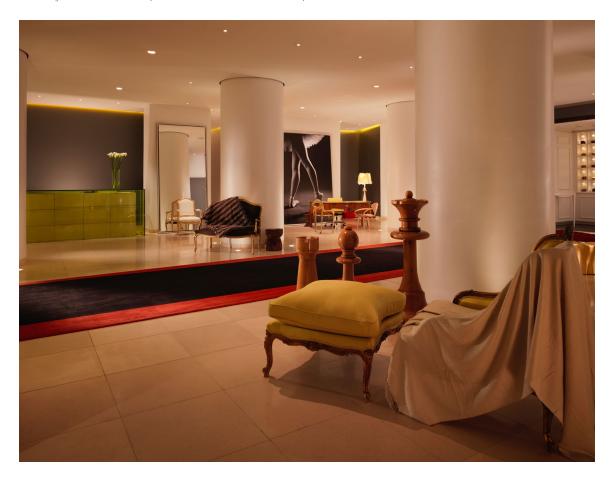

#### PUBLIC SPACES

Situated just off the lobby, The Den is the perfect place to enjoy our All-Day Dining menu, Afternoon Tea, or sip on a Gin & Tonic. Step into gourmet eatery EllaMia London for a perfect coffee and sweet treat. As day turns to night, seek innovative cocktails behind the façade of a boutique tea counter in Blind Spot London.

### THE DEN

Situated just off the lobby, The Den is a decompression zone for you to sit back and unwind in. The décor is warm and sophisticated with a tongue-in-cheek British flair – even the art on the walls is irreverent, animating the space with larger-than-life portraits and visual puns.