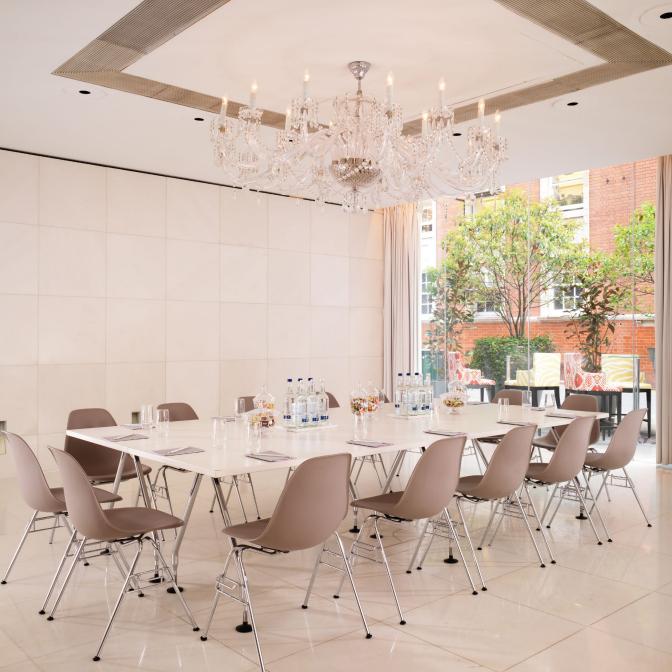

#### **MEETINGS**

St Martins Lane London offers a wide range of spaces for meetings and events which feature audiovisual and telecommunications equipment, production, wardrobe, makeup and casting rooms, as well as private conference facilities. The hotel also offers a number of spaces suitable for virtual hybrid events.

STUDIO 1 + 2

BACKROOM

|                      | SQ FT | SQ M | RECEPTION | BANQUET | THEATRE | CLASSROOM | U-SHAPE | BOARDROOM | CABARET |
|----------------------|-------|------|-----------|---------|---------|-----------|---------|-----------|---------|
| THE<br>RESTAURANT    | 4502  | 418  | 400       | 220     | -       | -         | -       | -         | -       |
| BLIND SPOT<br>LONDON | 1474  | 137  | 120       | 60      | 60      | -         | -       | 30        | 48      |
| STUDIO 1 + 2         | 1357  | 126  | 200       | 120     | 150     | 72        | 46      | 47        | 84      |
| PENTHOUSE            | 1105  | 103  | 20        | 12      | -       | -         | -       | 12        | -       |
| APARTMENT            | 1068  | 99   | 20        | 12      | -       | -         | -       | 12        | -       |
| BASEMENT<br>VENUE    | 1006  | 93   | 100       | 14      | 40      | -         | -       | 14        | -       |
| STUDIO 1             | 680   | 63   | 90        | 50      | 60      | 36        | 26      | 26        | 40      |
| STUDIO 2             | 657   | 61   | 90        | 50      | 60      | 36        | 26      | 26        | 40      |
| SPACE ON 1           | 638   | 59   | 60        | 40      | 40      | 28        | 26      | 28        | 40      |
| THE DEN              | 596   | 55   | 60        | 40      | 40      | -         | -       | 25        | 32      |
| BACKROOM             | 596   | 55   | 40        | 40      | 40      | 28        | 26      | 24        | 40      |
| BOARDROOM            | 472   | 44   | 30        | 24      | 32      | 12        | 16      | 20        | 16      |