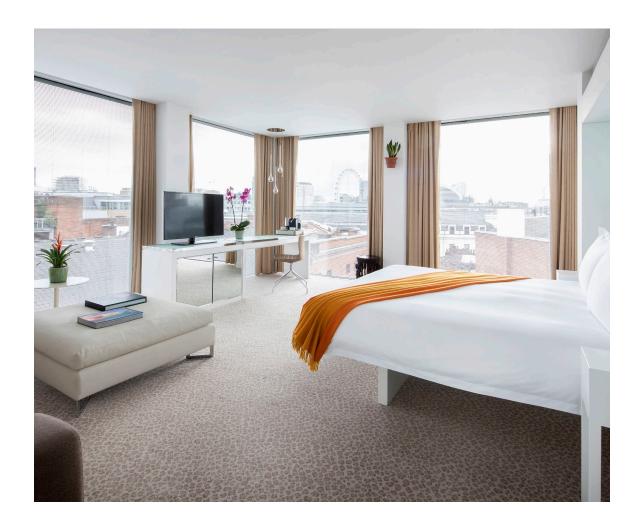

### **ROOMS & SUITES**

Floor-to-ceiling windows pull the cityscape into each guest room, offering a dramatic perspective on the energetic city below.

The rooms by Tim Andreas of Banjo evoke a sense of spaciousness and luxury by using a mix of both naturally inspired and modern materials.