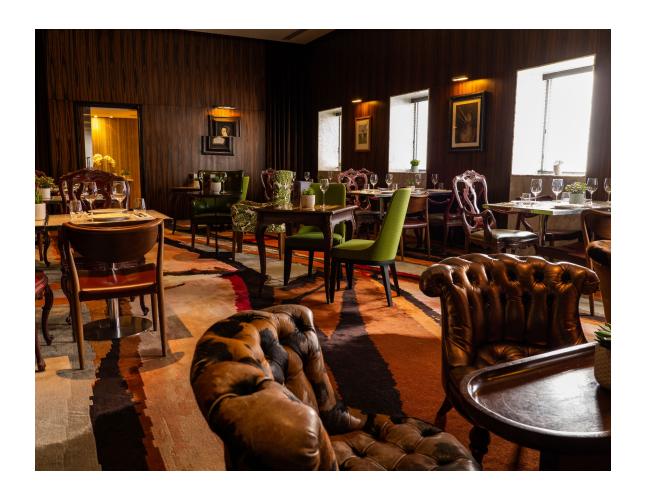

#### PUBLIC SPACES

Situated just off the lobby, The Den is the perfect place to enjoy our All-Day Dining menu, Afternoon Tea, or sip on a Gin & Tonic. Step into gourmet eatery EllaMia London for a perfect coffee and sweet treat. As day turns to night, seek innovative cocktails behind the façade of a boutique tea counter in Blind Spot London.

# BLIND SPOT LONDON

Set behind the façade of a boutique tea counter and a secret golden hand-shaped handle is Blind Spot London, a late-night speakeasy that offers guests bespoke and signature cocktails bursting with flavours influenced by the British Empire and its ancient tea trade.