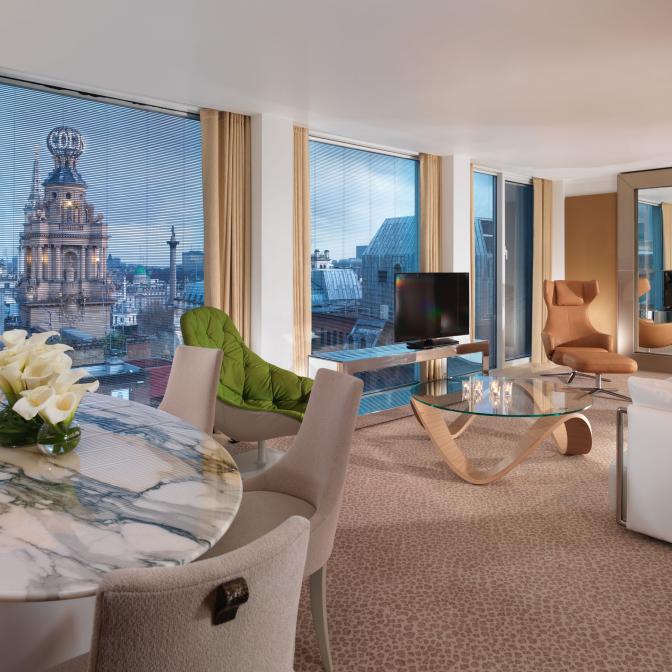

### **ROOMS & SUITES**

Floor-to-ceiling windows pull the cityscape into each guest room, offering a dramatic perspective on the energetic city below.

The rooms by Tim Andreas of Banjo evoke a sense of spaciousness and luxury by using a mix of both naturally inspired and modern materials.