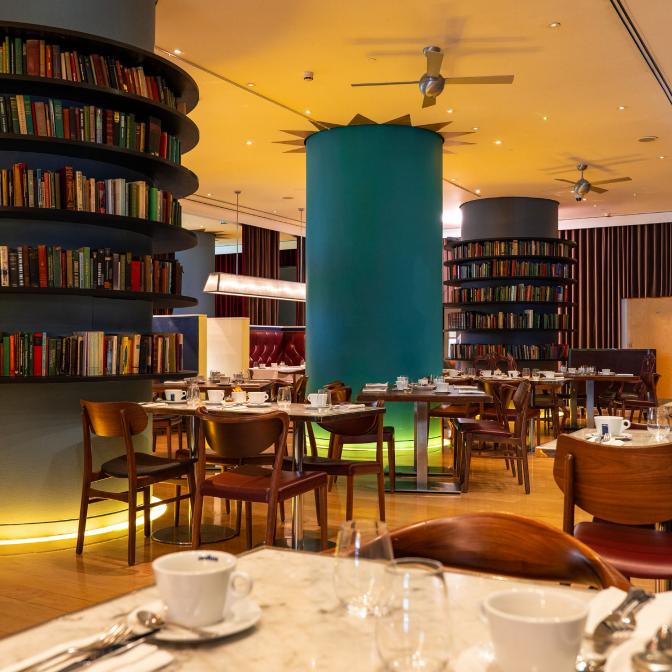

#### PUBLIC SPACES

Situated just off the lobby, The Den is the perfect place to enjoy our All-Day Dining menu, Afternoon Tea, or sip on a Gin & Tonic. Step into gourmet eatery EllaMia London for a perfect coffee and sweet treat. As day turns to night, seek innovative cocktails behind the façade of a boutique tea counter in Blind Spot London.