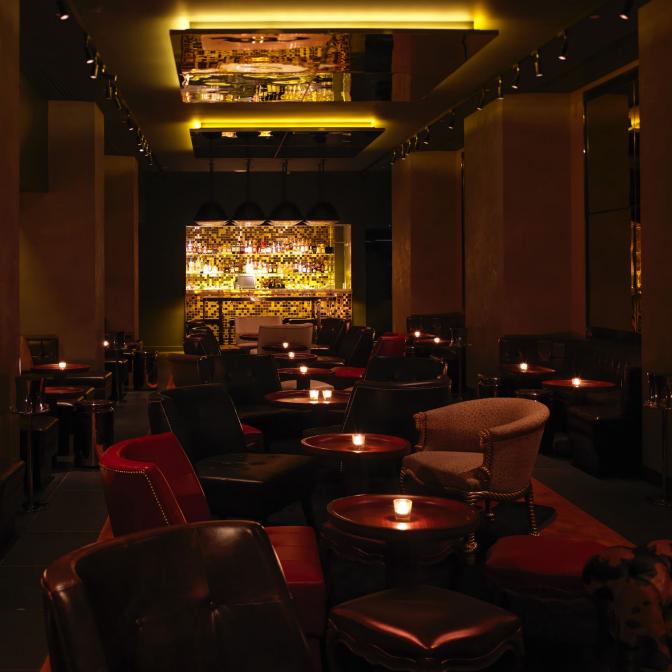

### THE DEN

Situated just off the lobby, The Den is a decompression zone for you to sit back and unwind in. The décor is warm and sophisticated with a tongue-in-cheek British flair – even the art on the walls is irreverent, animating the space with larger-than-life portraits and visual puns.