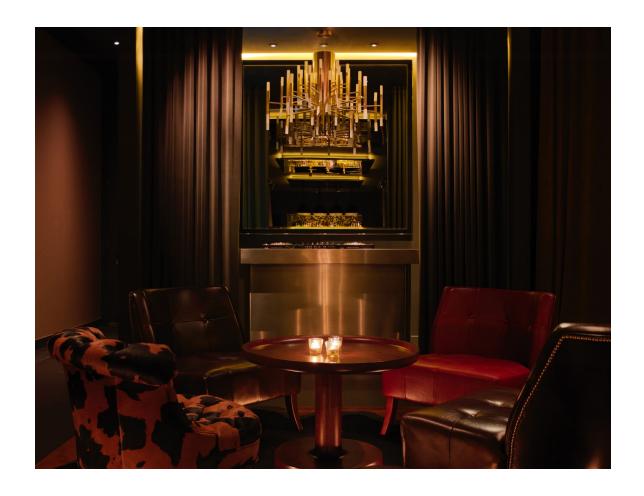

# BLIND SPOT LONDON

Set behind the façade of a boutique tea counter and a secret golden hand-shaped handle is Blind Spot London, a late-night speakeasy that offers guests bespoke and signature cocktails bursting with flavours influenced by the British Empire and its ancient tea trade.