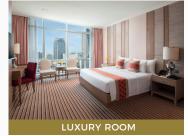

## ACCOMMODATION

The Berkeley Hotel Pratunam consist of 788 spacious rooms equipped with hotel amenities and WIFI internet in-room. The two buildings are connected by a bridge way joining The Main Tower and The North Tower together. Our hotel comprises of 8 categories of rooms to perfectly suits our guest's demands.