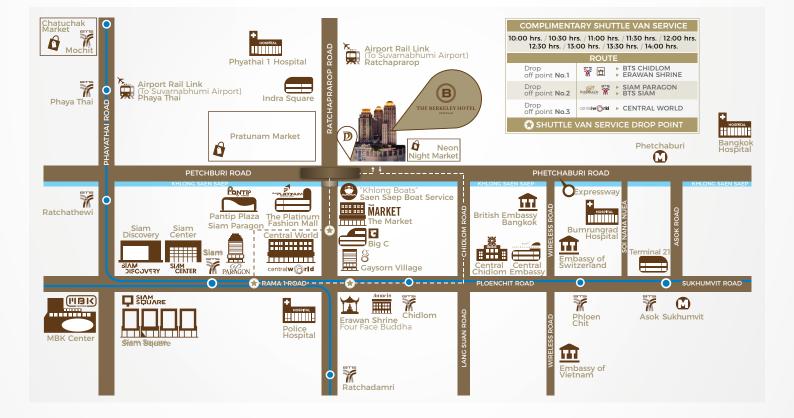

## EASY ACCESS

Airport · 40 minutes driving away from Suvarnabhumi International Airport

· 40 minutes driving away from Don Mueang International Airport

· 7 minutes driving away from Bumrungrad hospital

· 15 minutes driving away from Bangkok hospital

Airport Rail Link · 10 minutes walking distance from Ratchaprarop station

BTS Sky Train · 10 minutes walking through sky-walk distance from both Chidlom and Siam station

By The expressway · 10 minutes driving away from Ploenchit expressway

· 5 minutes walking distance from Pratunam Pier (Opposite the hotel) By Boat · Easy access to hotel via new Petchburi Road and Ratchaprarop Road By Car