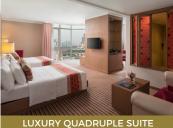

## ACCOMMODATION

The Berkeley Hotel Pratunam consist of 788 spacious rooms equipped with hotel amenities and WIFI internet in-room. The two buildings are connected by a bridge way joining The Main Tower and The North Tower together. Our hotel comprises of 8 categories of rooms to perfectly suits our guest's demands.