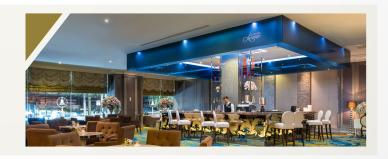

#### THE BERKELEY LOUNGE

Our relaxing lounge serves a fine selection of coffee, tea and assorted pastries, including popular and authentic choices. Spirits, cocktails and soft drinks are available in the evening, while a live grand piano performance plays for a sultry, laid-back atmosphere surrounded by super-comfy capacities and service.

· Open from: 7:00 am - 11:00 pm · Location: Ground Floor