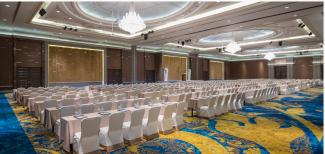

## MEETING & EVENT

Our function venue is approximately 3,700 sq.m. and considered one of the largest hotel functional spaces in South East Asia offering the very best facilities for organising any kind of event. Our Meeting Venues include a variety of functional for multi-purpose events, such as the pillarless ballroom and an event hall, with a 3,000-guest capacity.

In addition, each venues have a Pre-functional area, in front of the meeting room which can be used as reception registration space and exhibition area.

Mayfair Grand Ballroom: This pillarless ballroom with a 7.5 metre ceiling height and an area of 1,400 sq.m. and a grand foyer can be utilised to create any large scale event from cocktail party, international conference to product launching with a capacity of up to 2,000 guests.

| Room                   | Sq.m. | Dimension (meter)   | Cocktail | Buffet | Banquet | Theatre | Classroom | U-shape |
|------------------------|-------|---------------------|----------|--------|---------|---------|-----------|---------|
| Mayfair Grand Ballroom | 1400  | W 25 x L 54 x H 7.5 | 2000     | 1000   | 1100    | 1800    | 950       | n/a     |
| Mayfair Ballroom A     | 450   | W 25 x L 18 x H 7.5 | 400      | 250    | 280     | 400     | 250       | 80      |
| Mayfair Ballroom B     | 450   | W 25 x L 18 x H 7.5 | 400      | 250    | 280     | 400     | 250       | 80      |
| Mayfair Ballroom C     | 450   | W 25 x L 18 x H 7.5 | 400      | 250    | 280     | 400     | 250       | 80      |
| Jubilee Ballroom       | 240   | W 15 x L 16 x H 7.5 | 250      | 150    | 150     | 200     | 120       | 60      |
| Jubilee Ballroom A     | 120   | W 15 x L 8 x H 7.5  | 120      | 60     | 60      | 100     | 60        | 40      |
| Jubilee Ballroom B     | 120   | W 15 x L 8 x H 7.5  | 120      | 60     | 60      | 100     | 60        | 40      |
| Palladium Hall         | 1600  | W 32 x L 50 x H 7.6 | 2500     | 1100   | 1100    | 2000    | 1000      | n/a     |
| Palladium Hall A       | 832   | W 32 x L 26 x H 7.6 | 1200     | 500    | 520     | 800     | 420       | n/a     |
| Palladium Hall B       | 768   | W 32 x L 24 x H 7.6 | 1000     | 450    | 480     | 600     | 350       | n/a     |