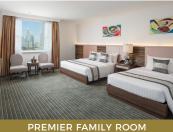

## ACCOMMODATION

The Berkeley Hotel Pratunam consist of 788 spacious rooms equipped with hotel amenities and WIFI internet in-room. The two buildings are connected by a bridge way joining The Main Tower and The North Tower together. Our hotel comprises of 8 categories of rooms to perfectly suits our guest's demands.