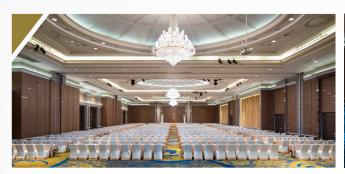

## MEETING & EVENT

Our function venue is approximately 3,700 sq.m. and considered one of the largest hotel functional spaces in South East Asia offering the very best facilities for organising any kind of event. Our Meeting Venues include a variety of functional for multi-purpose events, such as the pillarless ballroom and an event hall, with a 3,000-guest capacity.

In addition, each venues have a Pre-functional area, in front of the meeting room which can be used as reception registration space and exhibition area.

Mayfair Grand Ballroom: This pillarless ballroom with a 7.5 metre ceiling height and an area of 1,400 sq.m. and a grand foyer can be utilised to create any large scale event from cocktail party, international conference to product launching with a capacity of up to 2,000 guests.

| Room                   | Sq.m. | Dimension (meter)   | Cocktail | Buffet | Banquet | Theatre | Classroom | U-shape |
|------------------------|-------|---------------------|----------|--------|---------|---------|-----------|---------|
| Mayfair Grand Ballroom | 1400  | W 25 x L 54 x H 7.5 | 2000     | 1000   | 1100    | 1800    | 950       | n/a     |
| Mayfair Ballroom A     | 450   | W 25 x L 18 x H 7.5 | 400      | 250    | 280     | 400     | 250       | 80      |
| Mayfair Ballroom B     | 450   | W 25 x L 18 x H 7.5 | 400      | 250    | 280     | 400     | 250       | 80      |
| Mayfair Ballroom C     | 450   | W 25 x L 18 x H 7.5 | 400      | 250    | 280     | 400     | 250       | 80      |
| Jubilee Ballroom       | 240   | W 15 x L 16 x H 7.5 | 250      | 150    | 150     | 200     | 120       | 60      |
| Jubilee Ballroom A     | 120   | W 15 x L 8 x H 7.5  | 120      | 60     | 60      | 100     | 60        | 40      |
| Jubilee Ballroom B     | 120   | W 15 x L 8 x H 7.5  | 120      | 60     | 60      | 100     | 60        | 40      |
| Palladium Hall         | 1600  | W 32 x L 50 x H 7.6 | 2500     | 1100   | 1100    | 2000    | 1000      | n/a     |
| Palladium Hall A       | 832   | W 32 x L 26 x H 7.6 | 1200     | 500    | 520     | 800     | 420       | n/a     |
| Palladium Hall B       | 768   | W 32 x L 24 x H 7.6 | 1000     | 450    | 480     | 600     | 350       | n/a     |