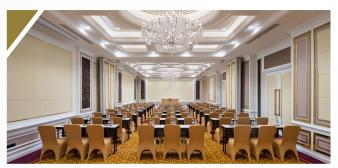

## MEETING & EVENT

Our function venue is approximately 3,700 sq.m. and considered one of the largest hotel functional spaces in South East Asia offering the very best facilities for organising any kind of event. Our Meeting Venues include a variety of functional for multi-purpose events, such as the pillarless ballroom and an event hall, with a 3,000-guest capacity.

| Room                   | Sq.m. | Dimension (meter)   | Cocktail | Buffet | Banquet | Theatre | Classroom | U-shape |
|------------------------|-------|---------------------|----------|--------|---------|---------|-----------|---------|
| Mayfair Grand Ballroom | 1400  | W 25 x L 54 x H 7.5 | 2000     | 1000   | 1100    | 1800    | 950       | n/a     |
| Mayfair Ballroom A     | 450   | W 25 x L 18 x H 7.5 | 400      | 250    | 280     | 400     | 250       | 80      |
| Mayfair Ballroom B     | 450   | W 25 x L 18 x H 7.5 | 400      | 250    | 280     | 400     | 250       | 80      |
| Mayfair Ballroom C     | 450   | W 25 x L 18 x H 7.5 | 400      | 250    | 280     | 400     | 250       | 80      |
| Jubilee Ballroom       | 240   | W 15 x L 16 x H 7.5 | 250      | 150    | 150     | 200     | 120       | 60      |
| Jubilee Ballroom A     | 120   | W 15 x L 8 x H 7.5  | 120      | 60     | 60      | 100     | 60        | 40      |
| Jubilee Ballroom B     | 120   | W 15 x L 8 x H 7.5  | 120      | 60     | 60      | 100     | 60        | 40      |
| Palladium Hall         | 1600  | W 32 x L 50 x H 7.6 | 2500     | 1100   | 1100    | 2000    | 1000      | n/a     |
| Palladium Hall A       | 832   | W 32 x L 26 x H 7.6 | 1200     | 500    | 520     | 800     | 420       | n/a     |
| Palladium Hall B       | 768   | W 32 x L 24 x H 7.6 | 1000     | 450    | 480     | 600     | 350       | n/a     |