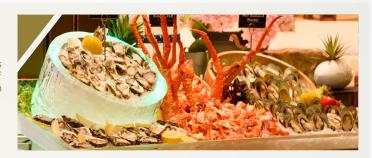

#### THE BERKELEY DINING ROOM

Our grand main dining room with a seating capacity of 300 people ensures a widely varied menu of fresh and delicious Asian and International cuisines along with an exciting array of seafood selections. You will appreciate the warmth and charm of the ambiance in the theatre-style open kitchen.