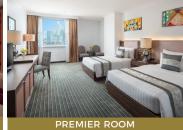

## ACCOMMODATION

The Berkeley Hotel Pratunam consist of 788 spacious rooms equipped with hotel amenities and WIFI internet in-room. The two buildings are connected by a bridge way joining The Main Tower and The North Tower together. Our hotel comprises of 8 categories of rooms to perfectly suits our guest's demands.