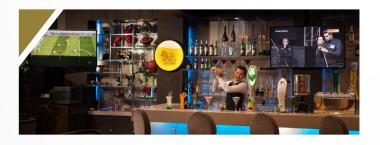

#### THE OAK BAR

This stylish venue is designed in the concept of a 'sports pub', where guests are offered an opportunity to follow their favourite selection of athletic programmes, such as English Premiership and German Bundesliga football games, Formula One racing, cricket or golf, as well as many others. The bar serves an extensively varied selection of draught beers and imported bottled beers, with a wine list included as well.

· Open from: 7:00 am - midnight · Location: 11th Floor