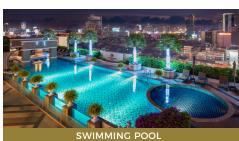

## RECREATION

Relax, Refresh and Restore as you wish

SPA & MASSAGE

On 11th floor open from 7:00 am - 9:00 pm

On 11th floor open from 7:00 am - 9:00 pm

Hospital

- · Business lounge with free Wi-Fi
- · Six conference rooms
- · Convenient store & shops
- · In-room coffee and tea facilities
- · Sightseeing / tour desk
- · Laundry and dry cleaning
- · Free indoor parking space
- · Breakfast buffet from 06.00 am. 10.00 am.
- Lunch from 11.00 am. 14.30 pm.Dinner from 17.30 pm. 22.00 pm.
- · 2 swimming pools with pool bar