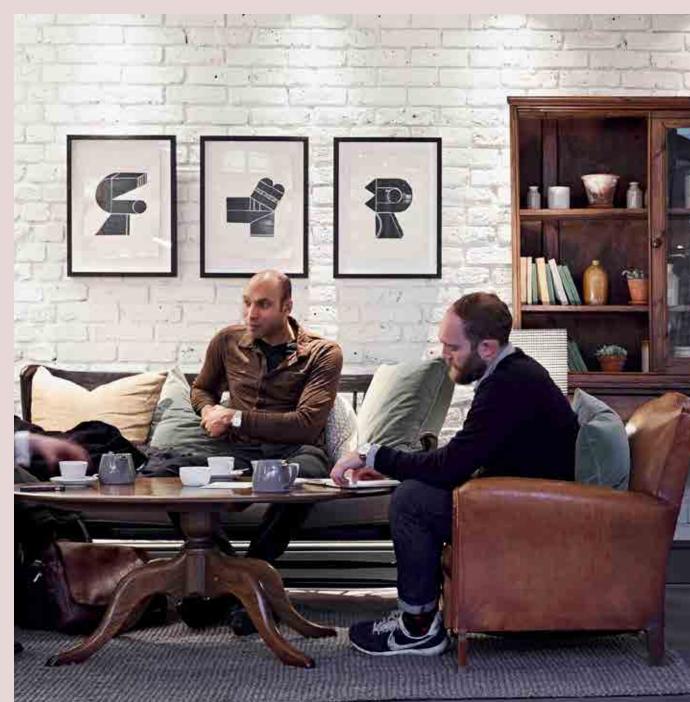

## Feelin' peckish?

Our all-day restaurant Hoxton Grill serves breakfast, lunch, dinner and weekend brunch, with an enclosed courtyard space with a retractable roof, and buzzy bar to kick back in the evenings. Make it a double.