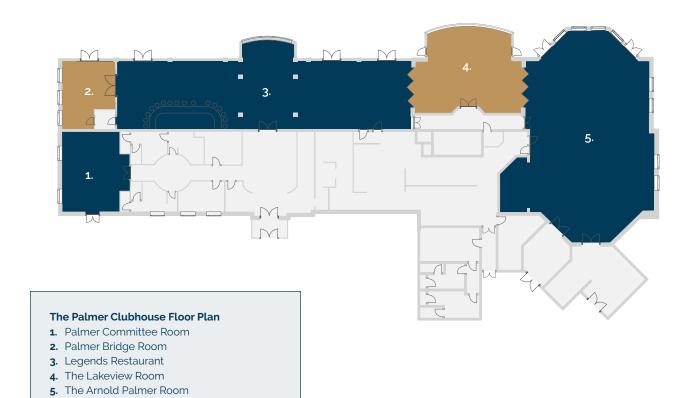

## THE PALMER CLUBHOUSE

The Palmer Clubhouse is the home of legends. Named after course designer Arnold Palmer, the clubhouse features a terrace overlooking the 18th green of the Ryder Cup Course and a selection of dynamic meeting spaces, which can be manipulated to suit most meeting or event requirements.

# MEETING SPACES

|                                 |       | 18       | Z 15  | 6 6   | CH. E. | CH    |        |      | es es   | VOC.  | ATHE S | 26x    | 24, 0  |
|---------------------------------|-------|----------|-------|-------|--------|-------|--------|------|---------|-------|--------|--------|--------|
|                                 |       | MSIL     | Well  | WHIL  | WHIL   | HAPE  | AREI   | NER  | MERL    | MER   | MERL   | ATRE   | SROE   |
| Hotel                           | 80    | JON SILE | 50. B | OOMHE | ON HE  | SHAPE | ABARET | MAER | IMMER B | MAERO | AMER B | JERTRE | ASSROT |
| The Inis Mór Conference Room    | 167   | 1797     | 4     | 13    | 38     | 70    | -      | -    | -       | 70    | 146    | 54     | 44     |
| The Tower Room                  | 51    | 549      | 4.5   | 14.7  | 19     | -     | -      | -    | -       | -     | -      | -      | 19     |
| The John Jefferson Smurfit Room | 63    | 678      | 4.5   | 14.7  | 28     | 30    | 45     | 28   | -       | 30    | 48     | 32     | 18     |
| The Library                     | 52.25 | 562      | 4.5   | 14.7  | -      | -     | 30     | 20   | -       | 20    | 30     | -      | 18     |
| The Yeats Room                  | 52    | 560      | 4.5   | 14.7  | -      | -     | 20     | 18   | -       | -     | 32     | -      | 16     |
| The Byerley Turk *              | -     | -        | 4.5   | 14.7  | -      | -     | 42     | 20   | -       | 34    | -      | -      | -      |
| The River Room                  | -     | -        | 4.5   | 14.7  | -      | -     | 100    | 50   | 76      | 76    | -      | -      | -      |
| - 1                             | 1     |          |       |       |        |       |        |      |         |       |        |        |        |
| Palmer Clubhouse                |       |          |       |       |        |       |        |      |         |       |        |        |        |
| The Arnold Palmer Room          | 305   | 3283     | 3     | 9.8   | 40     | 90    | 140    | 70   | 100     | 110   | 160    | 96     | 60     |
| The Lakeview Room               | 76    | 818      | 3     | 9.8   | 20     | 24    | 40     | 20   | -       | 30    | 50     | 24     | 20     |
| Legends Restaurant *            | -     | -        | 3     | 9.8   | -      | -     | 66     | -    | -       | 66    | -      | -      | -      |
| Palmer Committee Room           | -     | -        | 3     | 9.8   | 12     | -     | 20     | 16   | -       | 16    | 20     | -      | 12     |
| Palmer Bridge Room              | -     | -        | 3     | 9.8   | -      | -     | -      | 10   | -       | -     | -      | -      | 10     |
| Smurfit Clubhouse               |       |          |       |       |        |       |        |      |         |       |        |        |        |
| The Legacy Suite                | 493   | 5306     | 5.2   | 17    | 120    | 210   | 350    | 140  | 320     | 250   | 500    | 250    | _      |
| The Deacon Room                 | 127   | 1367     | 2.8   | 9     | 24     | 35    | 70     | 26   | -       | 80    | 70     | 35     | 26     |
| The Ladycastle Lounge           | 28    | 301      | 2.6   | 8.5   | 12     | 15    | 16     | 12   | _       | 13    | -      | 30     | 12     |
| The Anna Livia Suite            | 31    | 333      | 2.6   | 8.5   | -      | 15    |        | _    |         | -     | 20     | 10     | 14     |
| The Smurfit Boardroom           | 36    | 387      | 2.6   | 8.5   |        | - 15  | _      | _    | _       | _     | -      | -      | 14     |
|                                 |       |          | 2.6   |       | 14     |       |        | _    |         | _     |        |        |        |
| The Kingfisher 1 & 2            | 20    | 215      |       | 8.5   | 10     | 14    | -      |      | -       |       | -      | -      | 12     |
| The Smurfit Bar *               | 75    | 807      | 2.8   | 9     | -      | -     | -      | -    | -       | 80    | -      | -      | -      |
| The Swan Island Suite           | 53    | 570      | 2.8   | 9     | -      | -     | 40     | 24   | -       | 30    | 50     | -      | 24     |
| The Great Wall Suite            | 32    | 344      | 2.8   | 9     | -      | -     | 16     | 16   | -       | -     | -      | -      | -      |
| The K Thai Restaurant *         | -     | -        | 2.8   | 9     | -      | -     | 48     | -    | -       | 48    | -      | -      | -      |