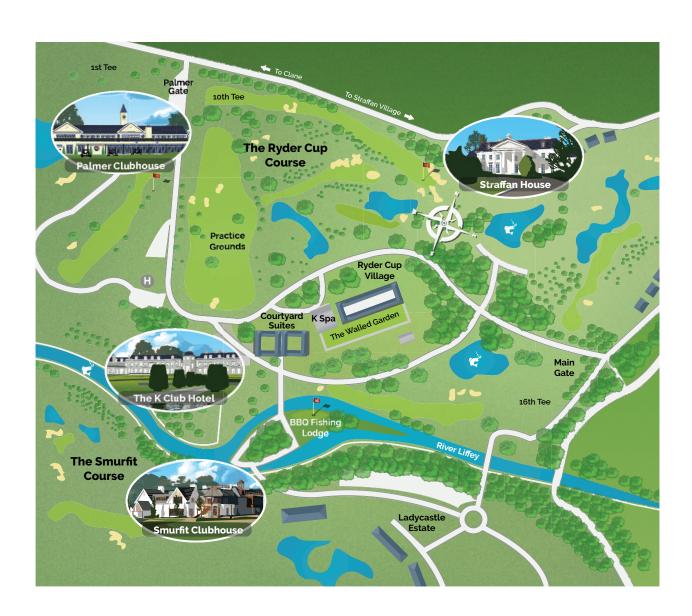

| 570      | 2.8   | 9     | -      | -     | 40     | 24   | -       | 30    | 50     | -      | 24     |
| The Great Wall Suite            | 32    | 344      | 2.8   | 9     | -      | -     | 16     | 16   | -       | -     | -      | -      | -      |
| The K Thai Restaurant *         | -     | -        | 2.8   | 9     | -      | -     | 48     | -    | -       | 48    | -      | -      | -      |

<sup>\*</sup> Existing Set Up Only



## THINGS TO DO OFF-SITE



#### Kildare

Tour of the National Stud Shopping in Kildare Village A Day at the Races

#### Dublin

The Guinness Storehouse
Dinner in St. Patrick's Cathedral
Dublin Castle
Trinity College

#### **Rest of Ireland**

Newgrange
Kilkenny Castle
The Hill of Tara
Glendalough
The Rock of Cashel















## THE RESORT MAP







The K Club, Straffan, Co. Kildare, Ireland