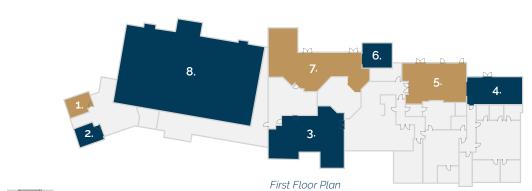

## THE SMURFIT CLUBHOUSE

The Smurfit Clubhouse is unofficially known as the home of Conference & Banqueting at The K Club. Providing a large space spread over 3 floors, the clubhouse offers our largest banqueting room, the Legacy Suite, along with an assortment of smaller meeting spaces making it ideal for larger conference requirements.

#### The Smurfit Clubhouse - First Floor Plan

- 1. The Kingfisher 1
- 2. The Kingfisher 2
- 3. The Deacon Room
- 4. The Swan Island Suite
- 5. The Smurfit Bar
- 6. Oriental Boardroom
- 7. The K Thai Restaurant
- **8.** The Legacy Suite (located on ground floor)