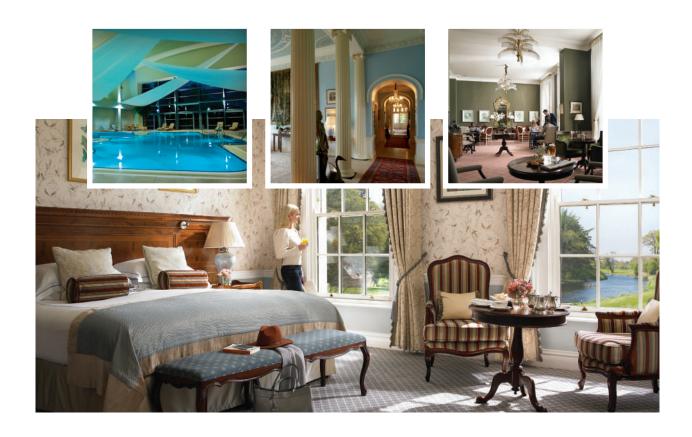

# The K Club, Ireland's first AA 5 Red Star Hotel, where the River Liffey flows at its most restful ebb.

A long-standing member of Preferred Hotels & Resorts, The K Club has pioneered 5-star service in Ireland from the very moment we opened our doors in 1991. Since then our reputation has been firmly established as the preferred country retreat for meeting and incentive groups.

# **30 Minutes** from Dublin Airport & Dublin City Centre

134 Bedrooms (118 Bedrooms & 16 Suites)

**18** Meeting Spaces

4 Individual Dining Outlets

4 Resort Bars

1 Authentic Irish Pub

# OUR EVENT SPACES

The K Club has a range of individual conference and meeting rooms offering a variety of styles and sizes. All of our conference rooms can cater to the latest in audio visual, with complimentary WiFi available throughout the entire resort.

The hotel at The K Club was originally built as 'Straffan House' in 1832 by Hugh Barton of the famous wine-making dynasty. The original design is based on a magnificent château at Louveciennes to the west of Paris. Transformed into a hotel in 1991, the house still retains many of its original architecture features which can be admired in our many meeting rooms within the old section of the building.