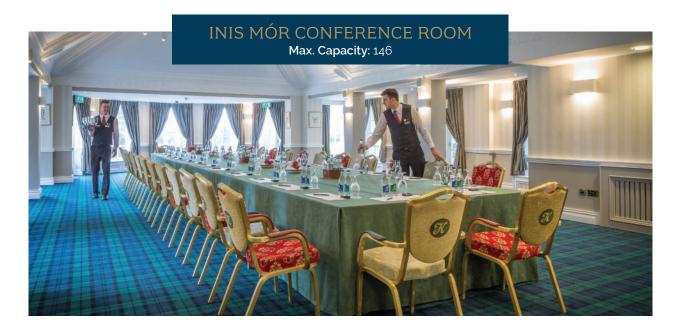

# MEETING SPACES

|                                 |       | 18       | Z 15  | 6 6   | CH. E. | CH    |        |      | es es   | VOC.  | ATHE S | 26x    | 24, 0  |
|---------------------------------|-------|----------|-------|-------|--------|-------|--------|------|---------|-------|--------|--------|--------|
|                                 |       | MSIL     | Well  | WHIL  | WHIL   | HAPE  | AREI   | NER  | MERL    | MER   | MERL   | ATRE   | SROE   |
| Hotel                           | 80    | JON SILE | 50. B | OOMHE | ON HE  | SHAPE | ABARET | MAER | IMMER B | MAERO | AMER B | JERTRE | ASSROT |
| The Inis Mór Conference Room    | 167   | 1797     | 4     | 13    | 38     | 70    | -      | -    | -       | 70    | 146    | 54     | 44     |
| The Tower Room                  | 51    | 549      | 4.5   | 14.7  | 19     | -     | -      | -    | -       | -     | -      | -      | 19     |
| The John Jefferson Smurfit Room | 63    | 678      | 4.5   | 14.7  | 28     | 30    | 45     | 28   | -       | 30    | 48     | 32     | 18     |
| The Library                     | 52.25 | 562      | 4.5   | 14.7  | -      | -     | 30     | 20   | -       | 20    | 30     | -      | 18     |
| The Yeats Room                  | 52    | 560      | 4.5   | 14.7  | -      | -     | 20     | 18   | -       | -     | 32     | -      | 16     |
| The Byerley Turk *              | -     | -        | 4.5   | 14.7  | -      | -     | 42     | 20   | -       | 34    | -      | -      | -      |
| The River Room                  | -     | -        | 4.5   | 14.7  | -      | -     | 100    | 50   | 76      | 76    | -      | -      | -      |
| - 1                             | 1     |          |       |       |        |       |        |      |         |       |        |        |        |
| Palmer Clubhouse                |       |          |       |       |        |       |        |      |         |       |        |        |        |
| The Arnold Palmer Room          | 305   | 3283     | 3     | 9.8   | 40     | 90    | 140    | 70   | 100     | 110   | 160    | 96     | 60     |
| The Lakeview Room               | 76    | 818      | 3     | 9.8   | 20     | 24    | 40     | 20   | -       | 30    | 50     | 24     | 20     |
| Legends Restaurant *            | -     | -        | 3     | 9.8   | -      | -     | 66     | -    | -       | 66    | -      | -      | -      |
| Palmer Committee Room           | -     | -        | 3     | 9.8   | 12     | -     | 20     | 16   | -       | 16    | 20     | -      | 12     |
| Palmer Bridge Room              | -     | -        | 3     | 9.8   | -      | -     | -      | 10   | -       | -     | -      | -      | 10     |
| Smurfit Clubhouse               |       |          |       |       |        |       |        |      |         |       |        |        |        |
| The Legacy Suite                | 493   | 5306     | 5.2   | 17    | 120    | 210   | 350    | 140  | 320     | 250   | 500    | 250    | _      |
| The Deacon Room                 | 127   | 1367     | 2.8   | 9     | 24     | 35    | 70     | 26   | -       | 80    | 70     | 35     | 26     |
| The Ladycastle Lounge           | 28    | 301      | 2.6   | 8.5   | 12     | 15    | 16     | 12   | _       | 13    | -      | 30     | 12     |
| The Anna Livia Suite            | 31    | 333      | 2.6   | 8.5   | -      | 15    |        | _    |         | -     | 20     | 10     | 14     |
| The Smurfit Boardroom           | 36    | 387      | 2.6   | 8.5   |        | - 15  | _      | _    | _       | _     | -      | -      | 14     |
|                                 |       |          | 2.6   |       | 14     |       |        | _    |         | _     |        |        |        |
| The Kingfisher 1 & 2            | 20    | 215      |       | 8.5   | 10     | 14    | -      |      | -       |       | -      | -      | 12     |
| The Smurfit Bar *               | 75    | 807      | 2.8   | 9     | -      | -     | -      | -    | -       | 80    | -      | -      | -      |
| The Swan Island Suite           | 53    | 570      | 2.8   | 9     | -      | -     | 40     | 24   | -       | 30    | 50     | -      | 24     |
| The Great Wall Suite            | 32    | 344      | 2.8   | 9     | -      | -     | 16     | 16   | -       | -     | -      | -      | -      |
| The K Thai Restaurant *         | -     | -        | 2.8   | 9     | -      | -     | 48     | -    | -       | 48    | -      | -      | -      |