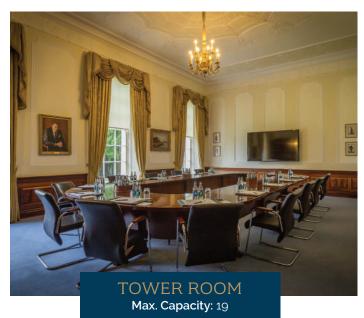

# MEETING SPACES

|                                 |       | 18       | Z 15  | 6 6   | CH. E. | CH    |        |      | es es   | VOC.  | ATHE S | 26x    | 24, 0  |
|---------------------------------|-------|----------|-------|-------|--------|-------|--------|------|---------|-------|--------|--------|--------|
|                                 |       | MSIL     | Well  | WHIL  | WHIL   | HAPE  | AREI   | NER  | MERL    | MER   | MERL   | ATRE   | SROE   |
| Hotel                           | 80    | JON SILE | 50. B | OOMHE | ON HE  | SHAPE | ABARET | MAER | IMMER B | MAERO | AMER B | JERTRE | ASSROT |
| The Inis Mór Conference Room    | 167   | 1797     | 4     | 13    | 38     | 70    | -      | -    | -       | 70    | 146    | 54     | 44     |
| The Tower Room                  | 51    | 549      | 4.5   | 14.7  | 19     | -     | -      | -    | -       | -     | -      | -      | 19     |
| The John Jefferson Smurfit Room | 63    | 678      | 4.5   | 14.7  | 28     | 30    | 45     | 28   | -       | 30    | 48     | 32     | 18     |
| The Library                     | 52.25 | 562      | 4.5   | 14.7  | -      | -     | 30     | 20   | -       | 20    | 30     | -      | 18     |
| The Yeats Room                  | 52    | 560      | 4.5   | 14.7  | -      | -     | 20     | 18   | -       | -     | 32     | -      | 16     |
| The Byerley Turk *              | -     | -        | 4.5   | 14.7  | -      | -     | 42     | 20   | -       | 34    | -      | -      | -      |
| The River Room                  | -     | -        | 4.5   | 14.7  | -      | -     | 100    | 50   | 76      | 76    | -      | -      | -      |
| - 1                             | 1     |          |       |       |        |       |        |      |         |       |        |        |        |
| Palmer Clubhouse                |       |          |       |       |        |       |        |      |         |       |        |        |        |
| The Arnold Palmer Room          | 305   | 3283     | 3     | 9.8   | 40     | 90    | 140    | 70   | 100     | 110   | 160    | 96     | 60     |
| The Lakeview Room               | 76    | 818      | 3     | 9.8   | 20     | 24    | 40     | 20   | -       | 30    | 50     | 24     | 20     |
| Legends Restaurant *            | -     | -        | 3     | 9.8   | -      | -     | 66     | -    | -       | 66    | -      | -      | -      |
| Palmer Committee Room           | -     | -        | 3     | 9.8   | 12     | -     | 20     | 16   | -       | 16    | 20     | -      | 12     |
| Palmer Bridge Room              | -     | -        | 3     | 9.8   | -      | -     | -      | 10   | -       | -     | -      | -      | 10     |
| Smurfit Clubhouse               |       |          |       |       |        |       |        |      |         |       |        |        |        |
| The Legacy Suite                | 493   | 5306     | 5.2   | 17    | 120    | 210   | 350    | 140  | 320     | 250   | 500    | 250    | _      |
| The Deacon Room                 | 127   | 1367     | 2.8   | 9     | 24     | 35    | 70     | 26   | -       | 80    | 70     | 35     | 26     |
| The Ladycastle Lounge           | 28    | 301      | 2.6   | 8.5   | 12     | 15    | 16     | 12   | _       | 13    | -      | 30     | 12     |
| The Anna Livia Suite            | 31    | 333      | 2.6   | 8.5   | -      | 15    |        | _    |         | -     | 20     | 10     | 14     |
| The Smurfit Boardroom           | 36    | 387      | 2.6   | 8.5   |        | - 15  | _      | _    | _       | _     | -      | -      | 14     |
|                                 |       |          | 2.6   |       | 14     |       |        | _    |         | _     |        |        |        |
| The Kingfisher 1 & 2            | 20    | 215      |       | 8.5   | 10     | 14    | -      |      | -       |       | -      | -      | 12     |
| The Smurfit Bar *               | 75    | 807      | 2.8   | 9     | -      | -     | -      | -    | -       | 80    | -      | -      | -      |
| The Swan Island Suite           | 53    | 570      | 2.8   | 9     | -      | -     | 40     | 24   | -       | 30    | 50     | -      | 24     |
| The Great Wall Suite            | 32    | 344      | 2.8   | 9     | -      | -     | 16     | 16   | -       | -     | -      | -      | -      |
| The K Thai Restaurant *         | -     | -        | 2.8   | 9     | -      | -     | 48     | -    | -       | 48    | -      | -      | -      |