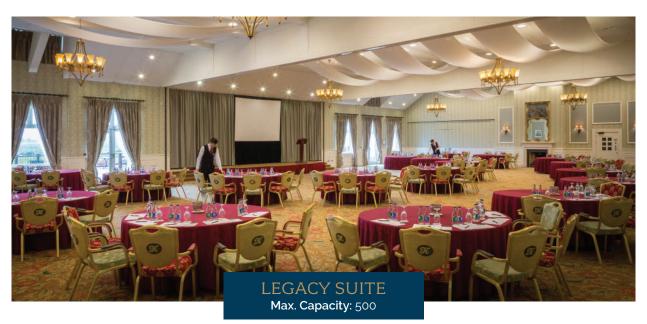

## THE SMURFIT CLUBHOUSE

The Smurfit Clubhouse is unofficially known as the home of Conference & Banqueting at The K Club. Providing a large space spread over 3 floors, the clubhouse offers our largest banqueting room, the Legacy Suite, along with an assortment of smaller meeting spaces making it ideal for larger conference requirements.

# MEETING SPACES

|                                 |       | 18       | Z 15  | 6 6   | CH. E. | CH    |        |      | es es   | VOC.  | ATHE S | 26x    | 24, 0  |
|---------------------------------|-------|----------|-------|-------|--------|-------|--------|------|---------|-------|--------|--------|--------|
|                                 |       | MSIL     | Well  | WHIL  | WHIL   | HAPE  | AREI   | NER  | MERL    | MER   | MERL   | ATRE   | SROE   |
| Hotel                           | 80    | JON SILE | 50. B | OOMHE | ON HE  | SHAPE | ABARET | MAER | IMMER B | MAERO | AMER B | JERTRE | ASSROT |
| The Inis Mór Conference Room    | 167   | 1797     | 4     | 13    | 38     | 70    | -      | -    | -       | 70    | 146    | 54     | 44     |
| The Tower Room                  | 51    | 549      | 4.5   | 14.7  | 19     | -     | -      | -    | -       | -     | -      | -      | 19     |
| The John Jefferson Smurfit Room | 63    | 678      | 4.5   | 14.7  | 28     | 30    | 45     | 28   | -       | 30    | 48     | 32     | 18     |
| The Library                     | 52.25 | 562      | 4.5   | 14.7  | -      | -     | 30     | 20   | -       | 20    | 30     | -      | 18     |
| The Yeats Room                  | 52    | 560      | 4.5   | 14.7  | -      | -     | 20     | 18   | -       | -     | 32     | -      | 16     |
| The Byerley Turk *              | -     | -        | 4.5   | 14.7  | -      | -     | 42     | 20   | -       | 34    | -      | -      | -      |
| The River Room                  | -     | -        | 4.5   | 14.7  | -      | -     | 100    | 50   | 76      | 76    | -      | -      | -      |
| - 1                             | 1     |          |       |       |        |       |        |      |         |       |        |        |        |
| Palmer Clubhouse                |       |          |       |       |        |       |        |      |         |       |        |        |        |
| The Arnold Palmer Room          | 305   | 3283     | 3     | 9.8   | 40     | 90    | 140    | 70   | 100     | 110   | 160    | 96     | 60     |
| The Lakeview Room               | 76    | 818      | 3     | 9.8   | 20     | 24    | 40     | 20   | -       | 30    | 50     | 24     | 20     |
| Legends Restaurant *            | -     | -        | 3     | 9.8   | -      | -     | 66     | -    | -       | 66    | -      | -      | -      |
| Palmer Committee Room           | -     | -        | 3     | 9.8   | 12     | -     | 20     | 16   | -       | 16    | 20     | -      | 12     |
| Palmer Bridge Room              | -     | -        | 3     | 9.8   | -      | -     | -      | 10   | -       | -     | -      | -      | 10     |
| Smurfit Clubhouse               |       |          |       |       |        |       |        |      |         |       |        |        |        |
| The Legacy Suite                | 493   | 5306     | 5.2   | 17    | 120    | 210   | 350    | 140  | 320     | 250   | 500    | 250    | _      |
| The Deacon Room                 | 127   | 1367     | 2.8   | 9     | 24     | 35    | 70     | 26   | -       | 80    | 70     | 35     | 26     |
| The Ladycastle Lounge           | 28    | 301      | 2.6   | 8.5   | 12     | 15    | 16     | 12   | _       | 13    | -      | 30     | 12     |
| The Anna Livia Suite            | 31    | 333      | 2.6   | 8.5   | -      | 15    |        | _    |         | -     | 20     | 10     | 14     |
| The Smurfit Boardroom           | 36    | 387      | 2.6   | 8.5   |        | - 15  | _      | _    | _       | _     | -      | -      | 14     |
|                                 |       |          | 2.6   |       | 14     |       |        | _    |         | _     |        |        |        |
| The Kingfisher 1 & 2            | 20    | 215      |       | 8.5   | 10     | 14    | -      |      | -       |       | -      | -      | 12     |
| The Smurfit Bar *               | 75    | 807      | 2.8   | 9     | -      | -     | -      | -    | -       | 80    | -      | -      | -      |
| The Swan Island Suite           | 53    | 570      | 2.8   | 9     | -      | -     | 40     | 24   | -       | 30    | 50     | -      | 24     |
| The Great Wall Suite            | 32    | 344      | 2.8   | 9     | -      | -     | 16     | 16   | -       | -     | -      | -      | -      |
| The K Thai Restaurant *         | -     | -        | 2.8   | 9     | -      | -     | 48     | -    | -       | 48    | -      | -      | -      |