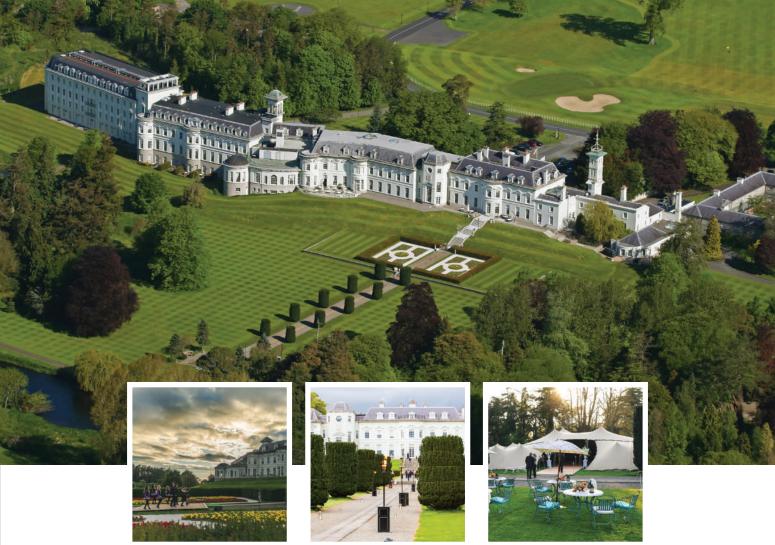

# The K Club, Ireland's first AA 5 Red Star Hotel, where the River Liffey flows at its most restful ebb.

A long-standing member of Preferred Hotels & Resorts, The K Club has pioneered 5-star service in Ireland from the very moment we opened our doors in 1991. Since then our reputation has been firmly established as the preferred country retreat for meeting and incentive groups.

The hotel at The K Club was originally built as 'Straffan House' in 1832 by Hugh Barton of the famous wine-making dynasty. The original design is based on a magnificent château at Louveciennes to the west of Paris. Transformed into a hotel in 1991, the house still retains many of its original architecture features which can be admired in our many meeting rooms within the old section of the building.