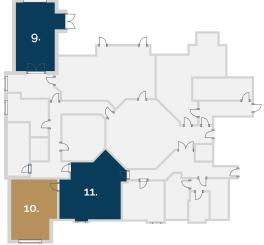

Second Floor Plan

#### Second Floor Plan

- 9. The Smurfit Boardroom
- 10. The Anna Livia Suite
- 11. The Ladycastle Lounge