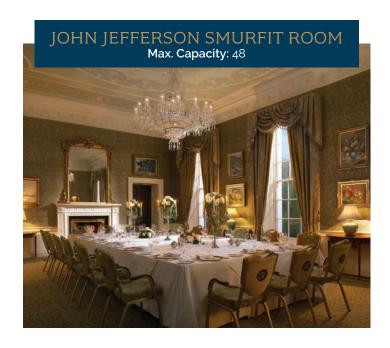

# MEETING SPACES

|                                 |       | 18       | Z 15  | 6 6   | CH. E. | CH    |        |      | es es   | VOC.  | ATHE S | 26x    | 24, 0  |
|---------------------------------|-------|----------|-------|-------|--------|-------|--------|------|---------|-------|--------|--------|--------|
|                                 |       | MSIL     | Well  | WHIL  | WHIL   | HAPE  | AREI   | NER  | MERL    | MER   | MERL   | ATRE   | SROE   |
| Hotel                           | 80    | JON SILE | 50. B | OOMHE | ON HE  | SHAPE | ABARET | MAER | IMMER B | MAERO | AMER B | JERTRE | ASSROT |
| The Inis Mór Conference Room    | 167   | 1797     | 4     | 13    | 38     | 70    | -      | -    | -       | 70    | 146    | 54     | 44     |
| The Tower Room                  | 51    | 549      | 4.5   | 14.7  | 19     | -     | -      | -    | -       | -     | -      | -      | 19     |
| The John Jefferson Smurfit Room | 63    | 678      | 4.5   | 14.7  | 28     | 30    | 45     | 28   | -       | 30    | 48     | 32     | 18     |
| The Library                     | 52.25 | 562      | 4.5   | 14.7  | -      | -     | 30     | 20   | -       | 20    | 30     | -      | 18     |
| The Yeats Room                  | 52    | 560      | 4.5   | 14.7  | -      | -     | 20     | 18   | -       | -     | 32     | -      | 16     |
| The Byerley Turk *              | -     | -        | 4.5   | 14.7  | -      | -     | 42     | 20   | -       | 34    | -      | -      | -      |
| The River Room                  | -     | -        | 4.5   | 14.7  | -      | -     | 100    | 50   | 76      | 76    | -      | -      | -      |
| - 1                             | 1     |          |       |       |        |       |        |      |         |       |        |        |        |
| Palmer Clubhouse                |       |          |       |       |        |       |        |      |         |       |        |        |        |
| The Arnold Palmer Room          | 305   | 3283     | 3     | 9.8   | 40     | 90    | 140    | 70   | 100     | 110   | 160    | 96     | 60     |
| The Lakeview Room               | 76    | 818      | 3     | 9.8   | 20     | 24    | 40     | 20   | -       | 30    | 50     | 24     | 20     |
| Legends Restaurant *            | -     | -        | 3     | 9.8   | -      | -     | 66     | -    | -       | 66    | -      | -      | -      |
| Palmer Committee Room           | -     | -        | 3     | 9.8   | 12     | -     | 20     | 16   | -       | 16    | 20     | -      | 12     |
| Palmer Bridge Room              | -     | -        | 3     | 9.8   | -      | -     | -      | 10   | -       | -     | -      | -      | 10     |
| Smurfit Clubhouse               |       |          |       |       |        |       |        |      |         |       |        |        |        |
| The Legacy Suite                | 493   | 5306     | 5.2   | 17    | 120    | 210   | 350    | 140  | 320     | 250   | 500    | 250    | _      |
| The Deacon Room                 | 127   | 1367     | 2.8   | 9     | 24     | 35    | 70     | 26   | -       | 80    | 70     | 35     | 26     |
| The Ladycastle Lounge           | 28    | 301      | 2.6   | 8.5   | 12     | 15    | 16     | 12   | _       | 13    | -      | 30     | 12     |
| The Anna Livia Suite            | 31    | 333      | 2.6   | 8.5   | -      | 15    |        | _    |         | -     | 20     | 10     | 14     |
| The Smurfit Boardroom           | 36    | 387      | 2.6   | 8.5   |        | - 15  | _      | _    | _       | _     | -      | -      | 14     |
|                                 |       |          | 2.6   |       | 14     |       |        | _    |         | _     |        |        |        |
| The Kingfisher 1 & 2            | 20    | 215      |       | 8.5   | 10     | 14    | -      |      | -       |       | -      | -      | 12     |
| The Smurfit Bar *               | 75    | 807      | 2.8   | 9     | -      | -     | -      | -    | -       | 80    | -      | -      | -      |
| The Swan Island Suite           | 53    | 570      | 2.8   | 9     | -      | -     | 40     | 24   | -       | 30    | 50     | -      | 24     |
| The Great Wall Suite            | 32    | 344      | 2.8   | 9     | -      | -     | 16     | 16   | -       | -     | -      | -      | -      |
| The K Thai Restaurant *         | -     | -        | 2.8   | 9     | -      | -     | 48     | -    | -       | 48    | -      | -      | -      |