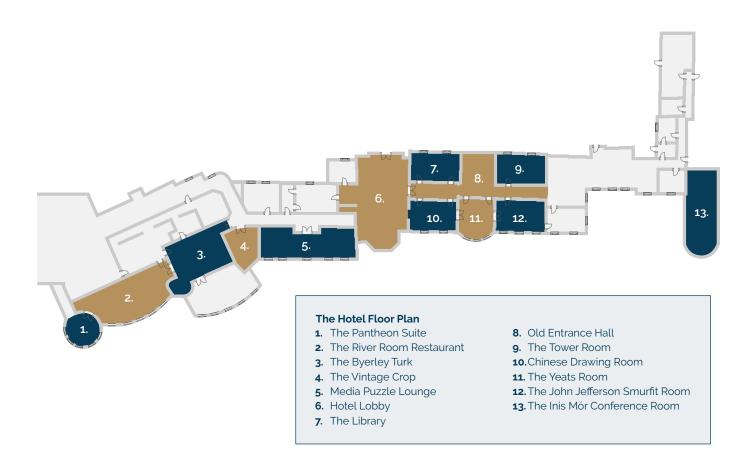

Second Floor Plan

#### The Smurfit Clubhouse - First Floor Plan

- 1. The Kingfisher 1
- 2. The Kingfisher 2
- 3. The Deacon Room
- 4. The Swan Island Suite
- 5. The Smurfit Bar
- 6. Oriental Boardroom
- 7. The K Thai Restaurant
- **8.** The Legacy Suite (located on ground floor)

#### Second Floor Plan

- 9. The Smurfit Boardroom
- 10. The Anna Livia Suite
- 11. The Ladycastle Lounge