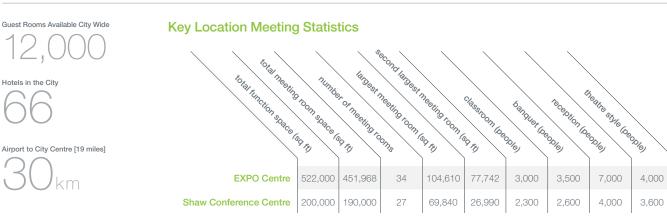

### **Key Location Meeting Statistics**

| total meeting              | number<br>non space la | tar dest 1.<br>r or meeting to | Second largest<br>reeiting toon to<br>ons | the either toolt | Classicoth Geo | banquer (c. |
|----------------------------|------------------------|--------------------------------|-------------------------------------------|------------------|----------------|-------------|
| Westerner Park             | n/a                    | 99,350                         | 11                                        | 37,017           | 30,827         | 1,650       |
| Sheraton Red Deer Hotel    | 241                    | 53,000                         | 14                                        | 25,669           | 3,974          | 1,035       |
| Holiday Inn 67th Street    | 142                    | 16,418                         | 10                                        | 5,280            | 5,000          | 200         |
| Black Knight Inn           | 98                     | 10,300                         | 8                                         | 6,390            | 4,000          | 500         |
| Holiday Inn & Suites South | 114                    | 7,500                          | 4                                         | 6,996            | 2,332          | 300         |
| Red Deer Lodge             | 226                    | 9,211                          | 12                                        | 1,748            | 1,599          | 90          |
| Quality Inn North Hill     | 115                    | 8,706                          | 5                                         | 3,465            | 2,250          | 400         |
|                            |                        |                                |                                           |                  |                |             |

Largest single meeting capacity in Lethbridge [number of people, banquet]

Exhibition Park

Airport to City Centre [7 miles] km

Choose Lethbridge **Convention & Event** Development 308 Stafford Drive South Lethbridge, Alberta T1J 2L1 T: 1.403.331.0022 Toll Free: 1.800.332.1801 chooselethbridge.ca

Located mid-way between Calgary and Edmonton, Alberta's third largest city is the heartbeat of central Alberta. Red Deer is also the only city on the Canadian prairies with a potential market of more than 2 million people within a 160 km

Largest single meeting capacity in Red Deer [number of people, banquet]

Westerner Park

Airport to City Centre [9.5 miles]

5<sub>km</sub>

Red Deer Tourism Red Deer 101-4200 Hwy 2 Red Deer, Alberta T4N 1E3 T: 403.346.0180 Toll Free: 1.800.215.8946 tourismreddeer.com