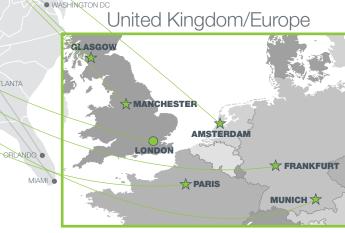

| International flight | times to Albert | a           |
|----------------------|-----------------|-------------|
| FROM                 | TO CALGARY      | TO EDMONTON |
| Amsterdam            | 9h              | 9h 45m      |
| Frankfurt            | 9h 45m          | 10h 30m     |
| Glasgow              | 8h 30m          | 9h 15m      |
| London Gatwick       | 9h 15m          | 9h          |
| London Heathrow      | 8h 45m          | 8h 55m      |
| Manchester           | 8h 50m          | 9h 35m      |
| Munich               | 10h 10m         | 10h 55m     |
| Paris                | 9h 15m          | 10h         |
| Tokyo                | 9h 40m*         | 10h 25m     |