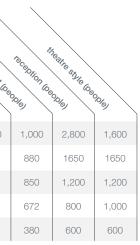

**Key Location Meeting Statistics** 

| <sup>t</sup> otal meeting<br>124mmeror<br>94est to | numbe<br>toom space to | tor meeting to | SCOTIC LEFGEST T. | Recting toon to | Chestoon loed | banquer (Deor | teception theo | the attree style (the | 20169 |
|----------------------------------------------------|------------------------|----------------|-------------------|-----------------|---------------|---------------|----------------|-----------------------|-------|
| Exhibition Park (5 halls)                          | n/a                    | 121,320        | 1                 | 34,500          | n/a           | n/a           | 1,450          | 2,400                 | n/a   |
| Enmax Centre (2 halls)                             | n/a                    | 17,000         | 1                 | 5,210           | n/a           | n/a           | 225            | 325                   | n/a   |
| Coast Lethbridge Hotel &<br>Conference Centre      | 105                    | 13,490         | 6                 | 8,558           | 5,228         | 400           | 650            | 850                   | 850   |
| Lethbridge Lodge &<br>Conference Centre            | 190                    | 12,346         | 9                 | 8,410           | 3,190         | 360           | 650            | 850                   | 850   |
| Sandman Hotel Lethbridge                           | 139                    | 8,517          | 7                 | 3,550           | 3,528         | 150           | 250            | 400                   | 400   |
| Holiday Inn                                        | 119                    | 4,275          | 5                 | 2,000           | 1,000         | 70            | 120            | 160                   | 160   |
| onventions & Events Guide                          |                        |                |                   |                 |               |               |                |                       |       |