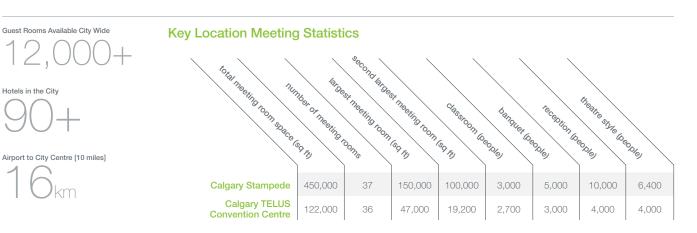

### Hotel Options with Meeting Space

| totel meeting              | numbe<br>toom space to | tor meeting to | econd latoest,<br>neeting toom to | The offing toom to | CHESTOOTT LOG | banquer<br>coples |
|----------------------------|------------------------|----------------|-----------------------------------|--------------------|---------------|-------------------|
| Hyatt Regency Calgary      | 355                    | 33,000         | 22                                | 13,500             | 7,225         | 800               |
| Westin Calgary             | 525                    | 26,000         | 25                                | 9,090              | 6,997         | 530               |
| The Fairmont Palliser      | 405                    | 19,000         | 13                                | 4,763              | 2,590         | 200               |
| Delta Bow Valley           | 394                    | 12,000         | 11                                | 2,822              | 2,664         | 180               |
| Sheraton Suites Eau Claire | 323                    | 10,500         | 14                                | 6,136              | 4,368         | 282               |
|                            |                        |                |                                   |                    |               |                   |

Largest Single Meeting Capacity in Calgary [number of people, banquet]

Meetings + Conventions Calgary 120 9th Avenue SE Calgary, Alberta T2G 0P3 T: 403.261.8569 Toll Free: 1.877.710.6338 meetingscalgary.com