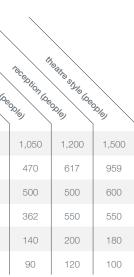

5

Hotels in Banff & Lake Louise

Guest Rooms Available in Banff & Lake Louise 5,527

Key Location Meeting Statistics: Banff

| <sup>1</sup> Otel I Resting | number<br>toom space to | tergest J. | Concletest,<br>Recting toon to | The eiting to on the | CHESTOOTT LOG | banquer (c. |
|-----------------------------|-------------------------|------------|--------------------------------|----------------------|---------------|-------------|
| The Fairmont Banff Springs  | 768                     | 76,000     | 33                             | 15,561               | 11,374        | 975         |
| The Banff Centre            | 414                     | 72,000     | 60                             | 5,920                | 4,239         | 222         |
| Rimrock Resort Hotel        | 346                     | 18,000     | 16                             | 6,077                | 2,378         | 320         |
| Banff Park Lodge            | 211                     | 17,871     | 18                             | 5,994                | 4,374         | 230         |
| Banff Rocky Mountain Resort | 171                     | 5,000      | 4                              | 1,938                | 1,680         | 100         |
| Buffalo Mountain Lodge      | 108                     | 4,905      | 5                              | 1,488                | 1,364         | 76          |
|                             |                         |            |                                |                      |               |             |