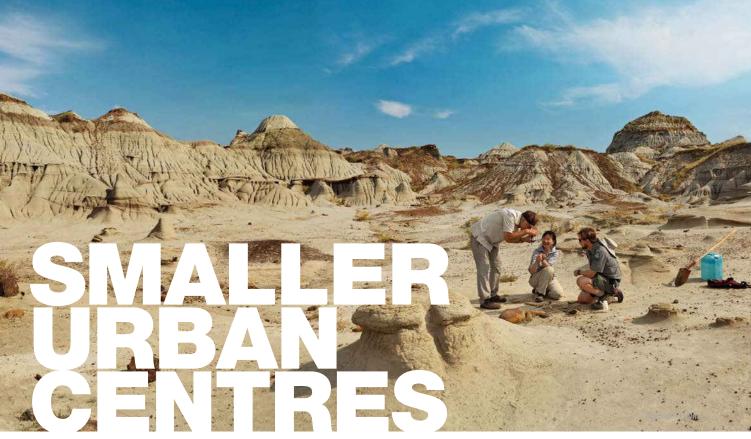

### **Grande Prairie**

Grande Prairie is the largest city between Edmonton and Fairbanks, Alaska and serves as the economic heart of a trading area that includes nearly 250,000 people. The city has a variety of meeting spaces at incredibly reasonable rates and is easily accessed via a regional airport with direct flights from Calgary and Edmonton. There's plenty to do outside the meeting – golfing, hiking, fishing, ATV tours, snowshoeing, skiing and ice fishing are all popular activities. Grande Prairie is within an hour's drive of 10 provincial parks and the Pipestone Creek bone bed, one of the richest dinosaur bone beds in the world and the site of the new Phillip J. Currie Dinosaur Museum.