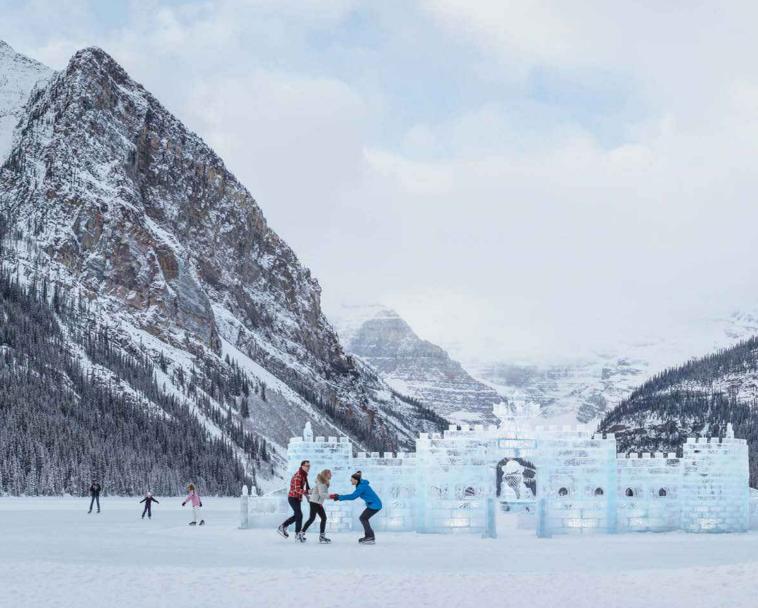

### **Activities & Attractions**

Calgary International Airport to Downtown Lake Louise [120 miles]

Year round activities and attractions make Banff-Lake Louise a highly desirable destination. Summer activities include golfing, horseback riding, hiking, canoeing, rock climbing and cycling. Winter activities are all about the snow - skiing, snowboarding, dog sledding, snowshoeing, ice skating and canyon ice walks. You'll find eclectic dining options from casual to elegant; boutique shopping, galleries, and museums; and a vibrant international performing arts scene.

## **Our Alberta Winter Playground**

Here in Alberta, cold is actually cool. When nature wraps itself in a thick, snowy blanket, we grab our toques, skis and snowboards and head for the ski hills. At our Rocky Mountain resorts, the abundance of dry, airy snow is a magnet for powder hounds. Your guests can visit multiple ski resorts in a few short days, or take a snow cat into the backcountry for deep powder and pure virgin runs. An ice walk through a canyon iridescent with frozen waterfalls is a show stopper. Something relaxing to end the day? Try a private sleigh ride, tucked under a cozy buffalo rug, or slip into a natural hot spring under the stars.