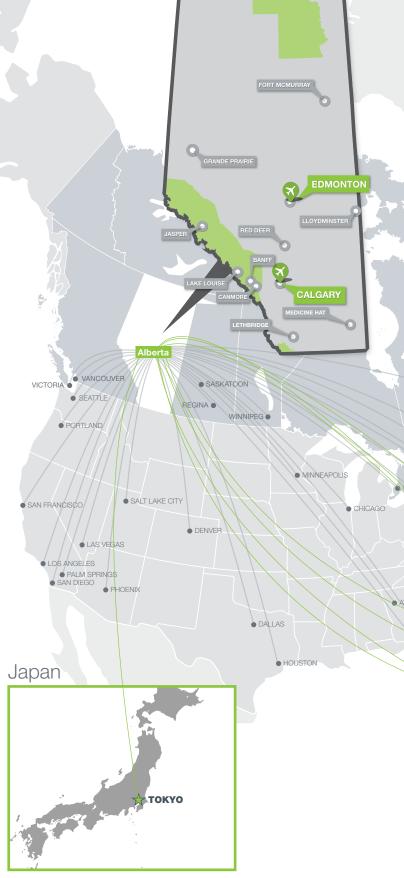

## Start tailoring your experience

| Domestic flight t | imes to Alberta |             |
|-------------------|-----------------|-------------|
| FROM              | TO CALGARY      | TO EDMONTON |
| Halifax           | 5h 5m           | 6h 20m      |
| London            | 3h 55m          | 4h 40m      |
| Montreal          | 4h 35m          | 4h 20m      |
| Ottawa            | 4h 25m          | 4h 10m      |
| Regina            | 1h 15m          | 1h 15m      |
| Saskatoon         | 1h 5m           | 1h          |
| Toronto           | 4h 10m          | 4h 5m       |
| Vancouver         | 1h 20m          | 1h 20m      |
| Victoria          | 1h 15m          | 1h 25m      |
| Winnipeg          | 2h              | 2h          |
|                   |                 |             |

| FROM           | TO CALGARY | TO EDMONTO |
|----------------|------------|------------|
| Atlanta        | 5h 45m     | 5h 40m     |
| Chicago        | 3h 45m     | 3h 45m     |
| Dallas         | 4h 15m     | 5h         |
| Denver         | 2h 35m     | 3h         |
| Houston        | 4h 20m     | 4h 25m     |
| Las Vegas      | 2h 50m     | 2h 55m     |
| Los Angeles    | 3h         | 3h 5m      |
| Minneapolis    | 3h 15m     | 3h 10m     |
| Newark         | 5h 10m     | 5h 55m     |
| New York       | 4h 50m     | 6h 50m     |
| Orange County  | 3h 5m      | 5h 25m     |
| Orlando        | 5h 35m     | 6h 20m     |
| Palm Springs   | 3h         | 3h 45m     |
| Philadelphia   | 5h 40m     | 5h 30m     |
| Phoenix        | 3h 10m     | 3h 25m     |
| Portland, OR   | 1h 45m     | 2h 30m     |
| Salt Lake City | 2h 30m     | 3h 15m     |
| San Diego      | 3h 20m     | 4h 5m      |
| San Francisco  | 2h 40m     | 2h 50m     |
| Seattle        | 1h 40m     | 1h 40m     |
| Washington, DC | 5h 45m     | 5h 40m     |

| International flight | times to Albert | a           |
|----------------------|-----------------|-------------|
| FROM                 | TO CALGARY      | TO EDMONTON |
| Amsterdam            | 9h              | 9h 45m      |
| Frankfurt            | 9h 45m          | 10h 30m     |
| Glasgow              | 8h 30m          | 9h 15m      |
| London Gatwick       | 9h 15m          | 9h          |
| London Heathrow      | 8h 45m          | 8h 55m      |
| Manchester           | 8h 50m          | 9h 35m      |
| Munich               | 10h 10m         | 10h 55m     |
| Paris                | 9h 15m          | 10h         |
| Tokyo                | 9h 40m*         | 10h 25m     |