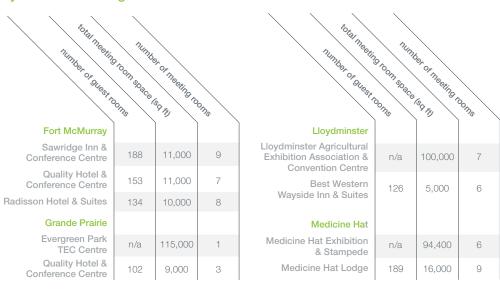

### Fort McMurray

Located in the heart of the world's largest oil sands development, Fort McMurray has long been one of the fastest growing municipalities in Canada and boasts incredible space for meetings and conventions. The robust economy has led to the development of new hotels, eateries and entertainment venues. The city is easily accessed via a regional airport with direct flights from Calgary, Edmonton and Toronto. Located at the confluence of four rivers, Fort McMurray is a springboard to outdoor adventure. Top experiences include fishing, hiking, canoeing, golfing, jet boating, dogsledding and Northern Lights viewing. Group tours to the Athabasca Oil Sands and fly-in fishing trips can easily be arranged.

### **Grande Prairie**

Grande Prairie is the largest city between Edmonton and Fairbanks, Alaska and serves as the economic heart of a trading area that includes nearly 250,000 people. The city has a variety of meeting spaces at incredibly reasonable rates and is easily accessed via a regional airport with direct flights from Calgary and Edmonton. There's plenty to do outside the meeting – golfing, hiking, fishing, ATV tours, snowshoeing, skiing and ice fishing are all popular activities. Grande Prairie is within an hour's drive of 10 provincial parks and the Pipestone Creek bone bed, one of the richest dinosaur bone beds in the world and the site of the new Phillip J. Currie Dinosaur Museum.

### Lloydminster

Lloydminster is the only single municipality in Canada that is split by a provincial border – half of the city is in Alberta, the other half in Saskatchewan. With 10 different facilities offering meeting space, there are plenty of options for planning your event in this unique destination. Numerous hotels, restaurants and attractions are also available. Popular activities include hiking, bird watching, golfing and curling. Less than 30 minutes outside the city is Sandy Beach Lake Regional Park, a popular summer destination for residents and visitors.

### **Medicine Hat**

From luxurious full-service hotels to economical motels and bed & breakfasts, the sunniest city in Canada has a wide variety of accommodation, meeting venues, restaurants and attractions. The scenic South Saskatchewan River Valley runs through the city. Guests will find more than 100 parks and 90 km (56 mi) of walking trails to enjoy. There are also seven golf courses, a casino, and unique attractions such as the World's Tallest Tepee, the Medicine Hat Clay Industries National Historic Site, and the gaslight-themed downtown area with over 200 shops and services, including a vibrant arts scene. Within a short drive guests can visit unique attractions like Cypress Hills Interprovincial Park, Writingon-Stone Provincial Park or Dinosaur Provincial Park in the Canadian Badlands.

### **Key Location Meeting Statistics**