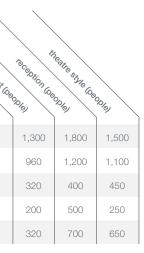

### Hotel Options with Meeting Space

| totel meeting              | numbe<br>toom space to | tor meeting to | econd latoest,<br>neeting toom to | The offing toom to | CHESTOOTT LOG | banquer<br>coples |
|----------------------------|------------------------|----------------|-----------------------------------|--------------------|---------------|-------------------|
| Hyatt Regency Calgary      | 355                    | 33,000         | 22                                | 13,500             | 7,225         | 800               |
| Westin Calgary             | 525                    | 26,000         | 25                                | 9,090              | 6,997         | 530               |
| The Fairmont Palliser      | 405                    | 19,000         | 13                                | 4,763              | 2,590         | 200               |
| Delta Bow Valley           | 394                    | 12,000         | 11                                | 2,822              | 2,664         | 180               |
| Sheraton Suites Eau Claire | 323                    | 10,500         | 14                                | 6,136              | 4,368         | 282               |
|                            |                        |                |                                   |                    |               |                   |