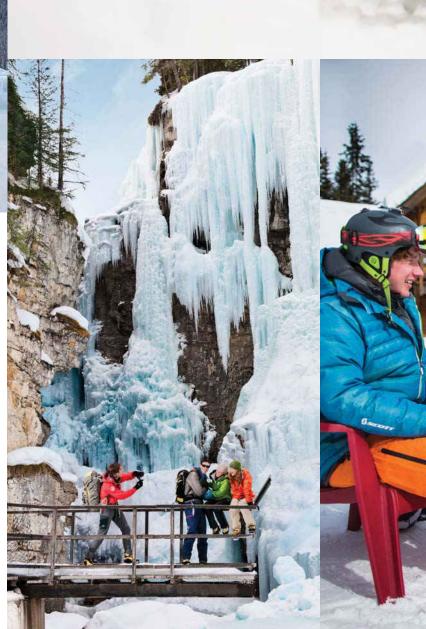

### **Activities & Attractions**

Calgary International Airport to Downtown Lake Louise [120 miles]

Year round activities and attractions make Banff-Lake Louise a highly desirable destination. Summer activities include golfing, horseback riding, hiking, canoeing, rock climbing and cycling. Winter activities are all about the snow - skiing, snowboarding, dog sledding, snowshoeing, ice skating and canyon ice walks. You'll find eclectic dining options from casual to elegant; boutique shopping, galleries, and museums; and a vibrant international performing arts scene.

## **Our Alberta Winter Playground**

Here in Alberta, cold is actually cool. When nature wraps itself in a thick, snowy blanket, we grab our toques, skis and snowboards and head for the ski hills. At our Rocky Mountain resorts, the abundance of dry, airy snow is a magnet for powder hounds. Your guests can visit multiple ski resorts in a few short days, or take a snow cat into the backcountry for deep powder and pure virgin runs. An ice walk through a canyon iridescent with frozen waterfalls is a show stopper. Something relaxing to end the day? Try a private sleigh ride, tucked under a cozy buffalo rug, or slip into a natural hot spring under the stars.