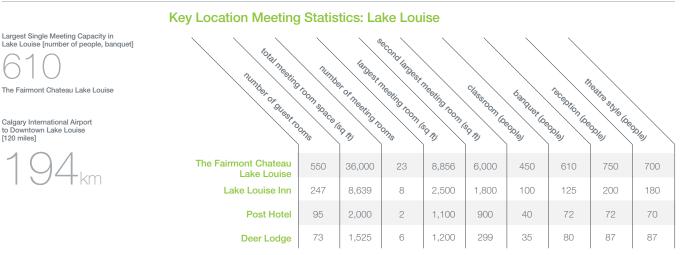

5

Hotels in Banff & Lake Louise

Guest Rooms Available in Banff & Lake Louise 5,527

Key Location Meeting Statistics: Banff

| <sup>1</sup> Otel I Resting | number<br>toom space to | tergest J. | Concletest,<br>Recting toon to | The eiting to on the | CHESTOOTT LOG | banquer (c. |
|-----------------------------|-------------------------|------------|--------------------------------|----------------------|---------------|-------------|
| The Fairmont Banff Springs  | 768                     | 76,000     | 33                             | 15,561               | 11,374        | 975         |
| The Banff Centre            | 414                     | 72,000     | 60                             | 5,920                | 4,239         | 222         |
| Rimrock Resort Hotel        | 346                     | 18,000     | 16                             | 6,077                | 2,378         | 320         |
| Banff Park Lodge            | 211                     | 17,871     | 18                             | 5,994                | 4,374         | 230         |
| Banff Rocky Mountain Resort | 171                     | 5,000      | 4                              | 1,938                | 1,680         | 100         |
| Buffalo Mountain Lodge      | 108                     | 4,905      | 5                              | 1,488                | 1,364         | 76          |
|                             |                         |            |                                |                      |               |             |