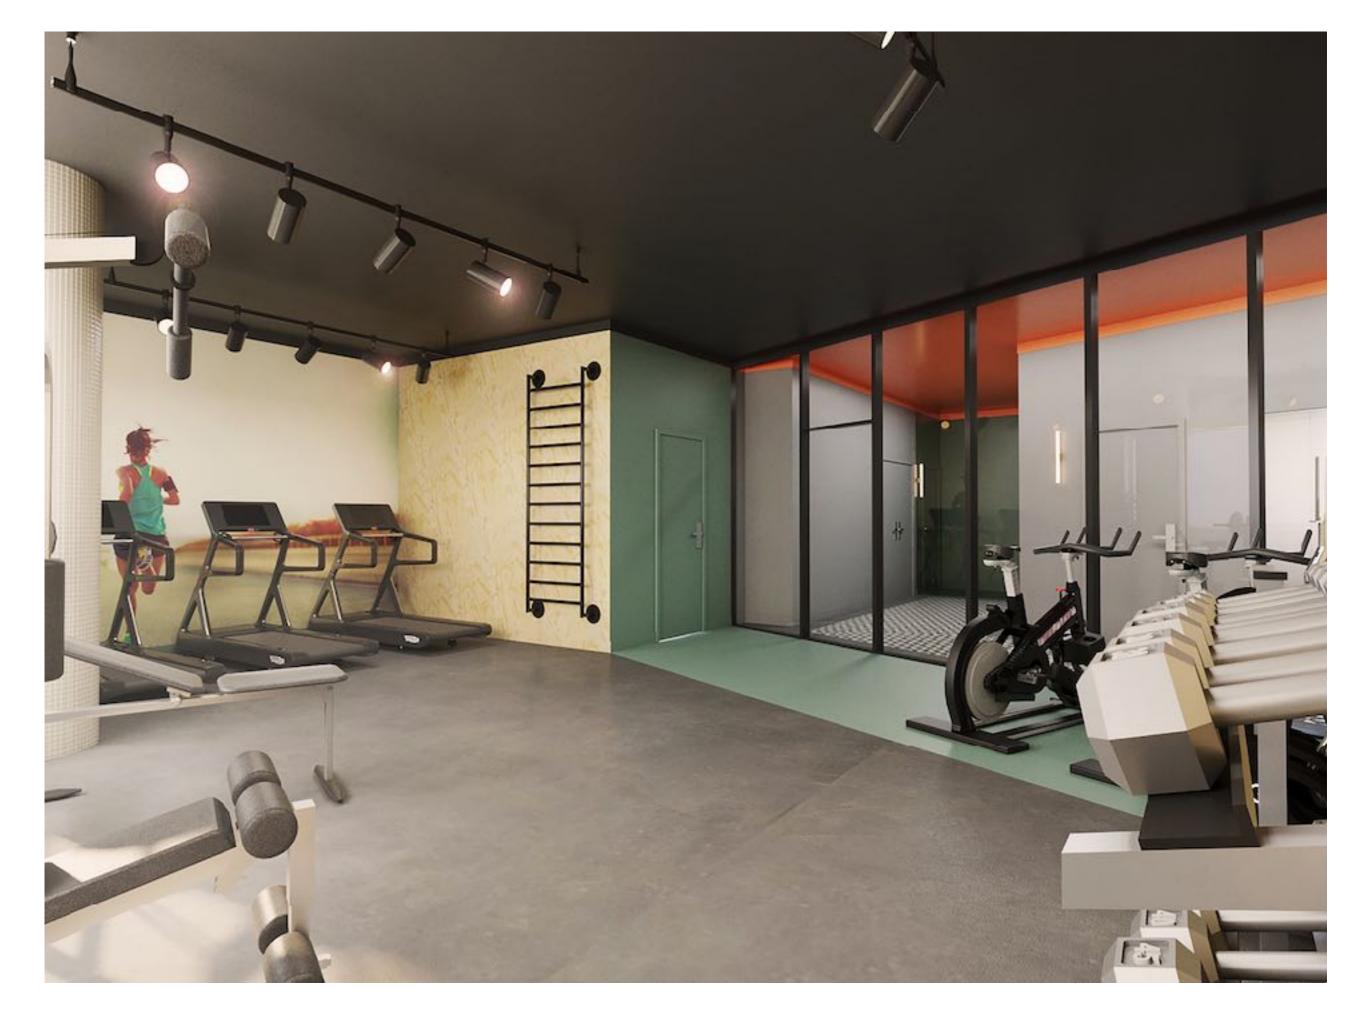

# Relaxation, revitalization and well-being

### Fitness

40 to 60m2 dedicated to the practice of individual sport

# Yoga (optional)

A room of 40 to 60m2, will offer the students different courses