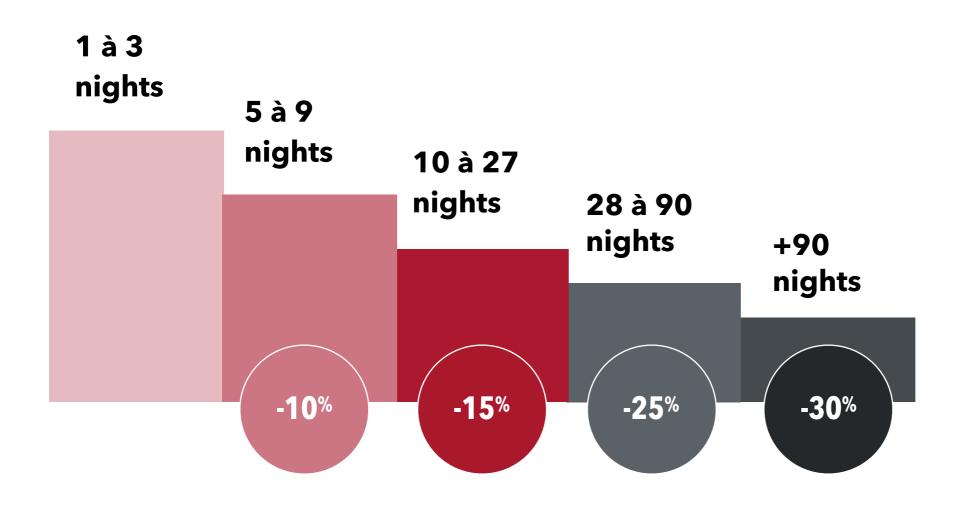

### **Attractive price**

The longer you stay, the more attractive the prices are.

# Decreasing rates of ours Tulip Residences

Our rates are highly studied and perfectly adapted to the length of stay of short- and long-term travellers.

Discover our first **Tulip Residence** Joinville-le-Pont Opening July 2020