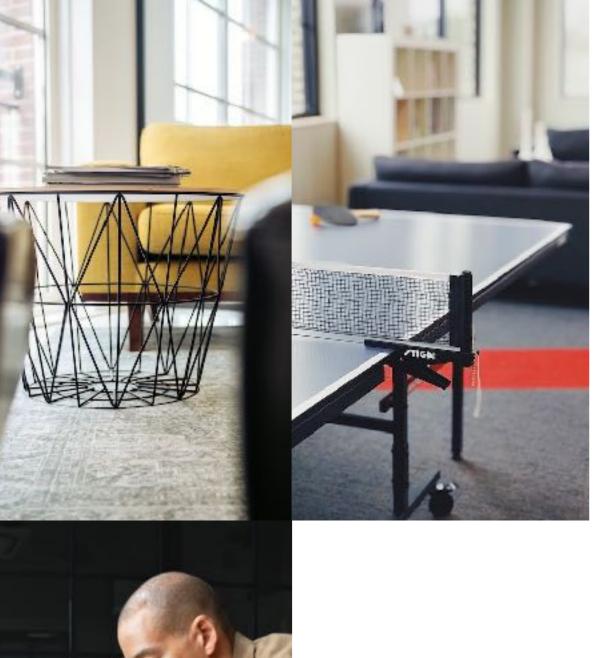

# **Environments** stimulating work

## **Coworking spaces**

Concentration bubbles and other areas encourage reflection, exchange and creative effervescence.

### Printer

A printer, copier, multi-function scanner professional quality at discretion.