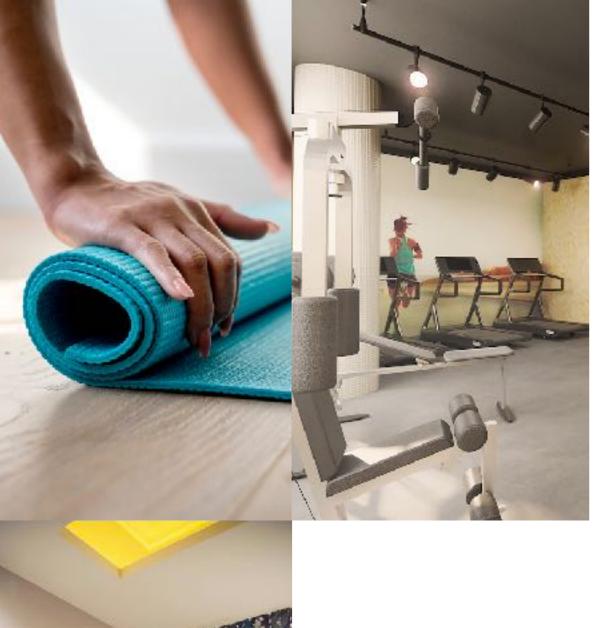

### Fitness

40 to 60m2 dedicated to the practice of individual sport

# Yoga (optional)

A room of 40 to 60m2, will offer the students different courses