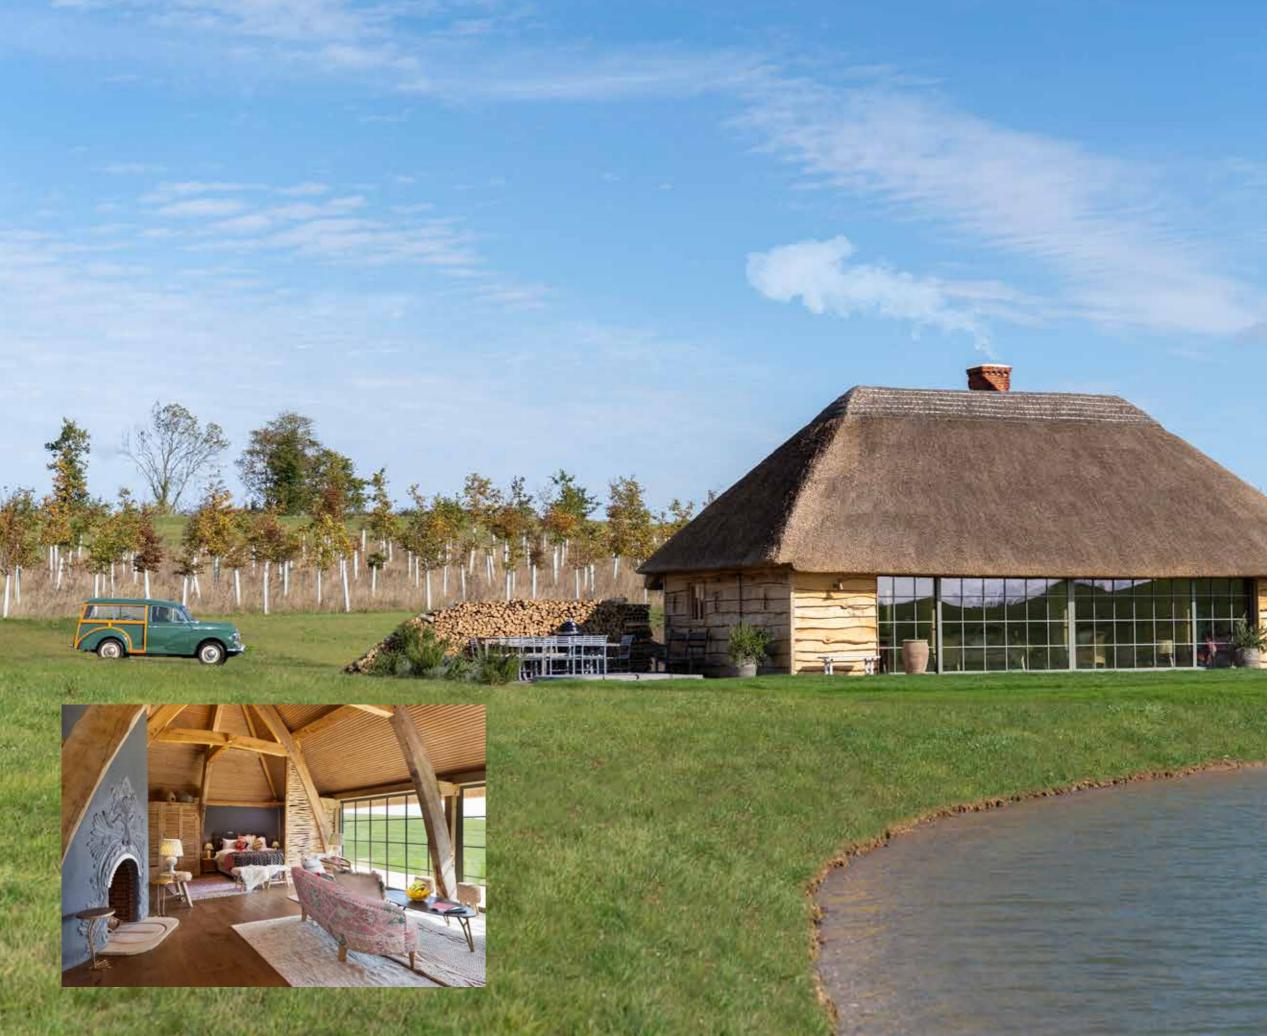

# The Lost Collection

The Lost Collection is our selection of onebedroom cottages hidden away in their own secluded and tranquil areas of the Estate. This collection features Hex Cottage, without electricity for romance over candlelight, The Hovel, a retreat set at the end of a lake with a private hot tub, and The Tabernacle, with its own private lake and island. All these cottages will whisk you away from the stress of the city and everyday life for the ultimate relaxing break with perfect company. Each of these cottages has its own style and unique design, making the experience unforgettable.

### The Hovel

| Sleeps:     | 2 |
|-------------|---|
| Bedrooms:   | 1 |
| Bathrooms:  | 1 |
| Receptions: | 1 |
| + Hot tub   |   |

#### The Tabernacle

| 5:      | 2 |
|---------|---|
| oms:    | 1 |
| ooms:   | 1 |
| otions: | 1 |
| tub     |   |