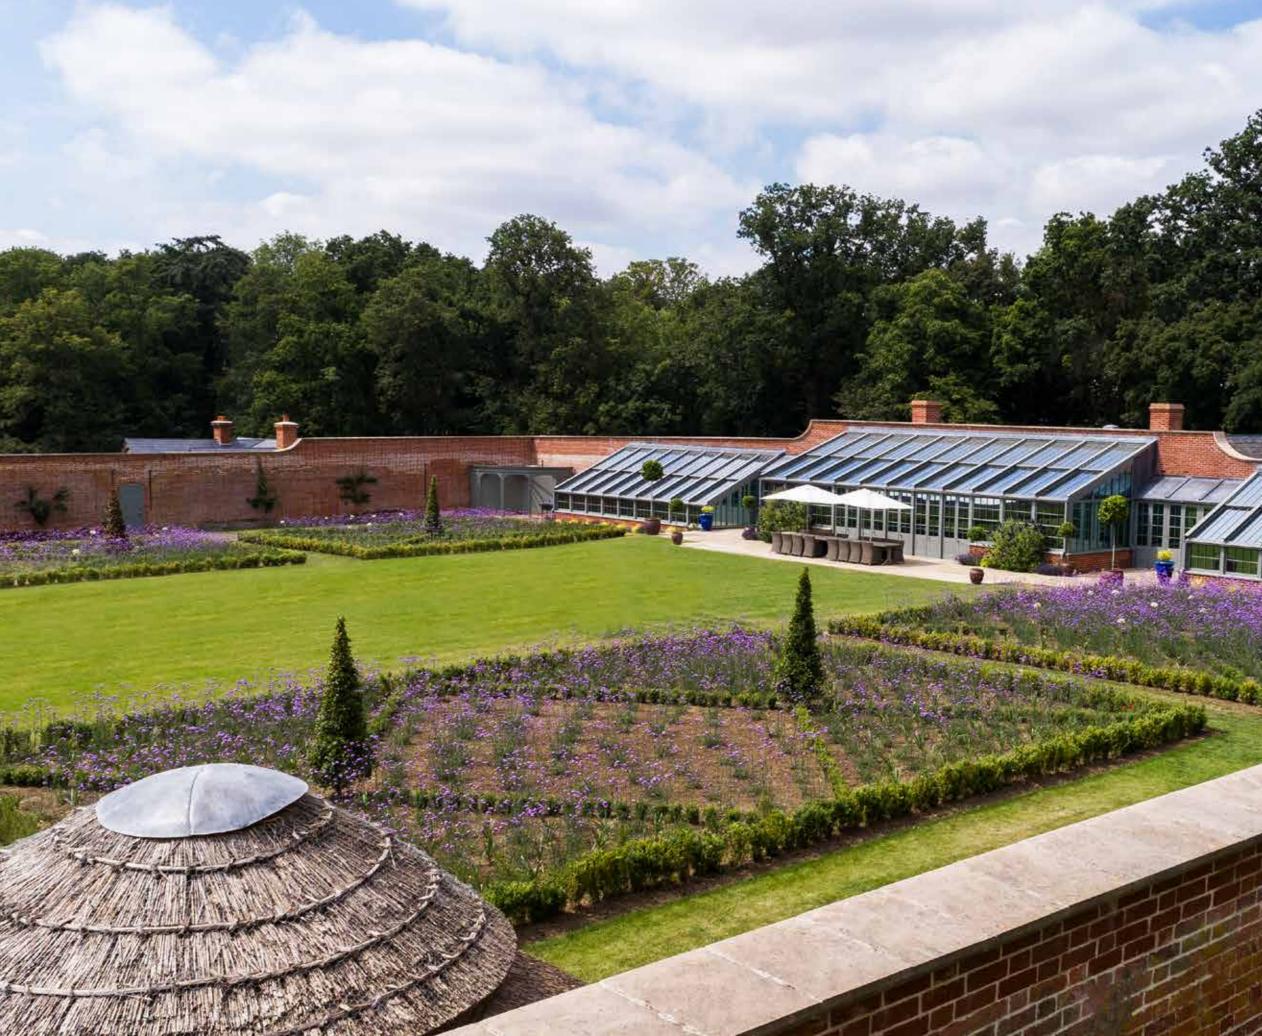

## Sibton Park

Walled Garden

#### Walled Garden

| Sleeps:              | 16 |
|----------------------|----|
| Bedrooms:            | 8  |
| Bathrooms:           | 8  |
| Receptions:          | 3  |
| Entertainment rooms: | 1  |
| + Hot tub and sauna  |    |