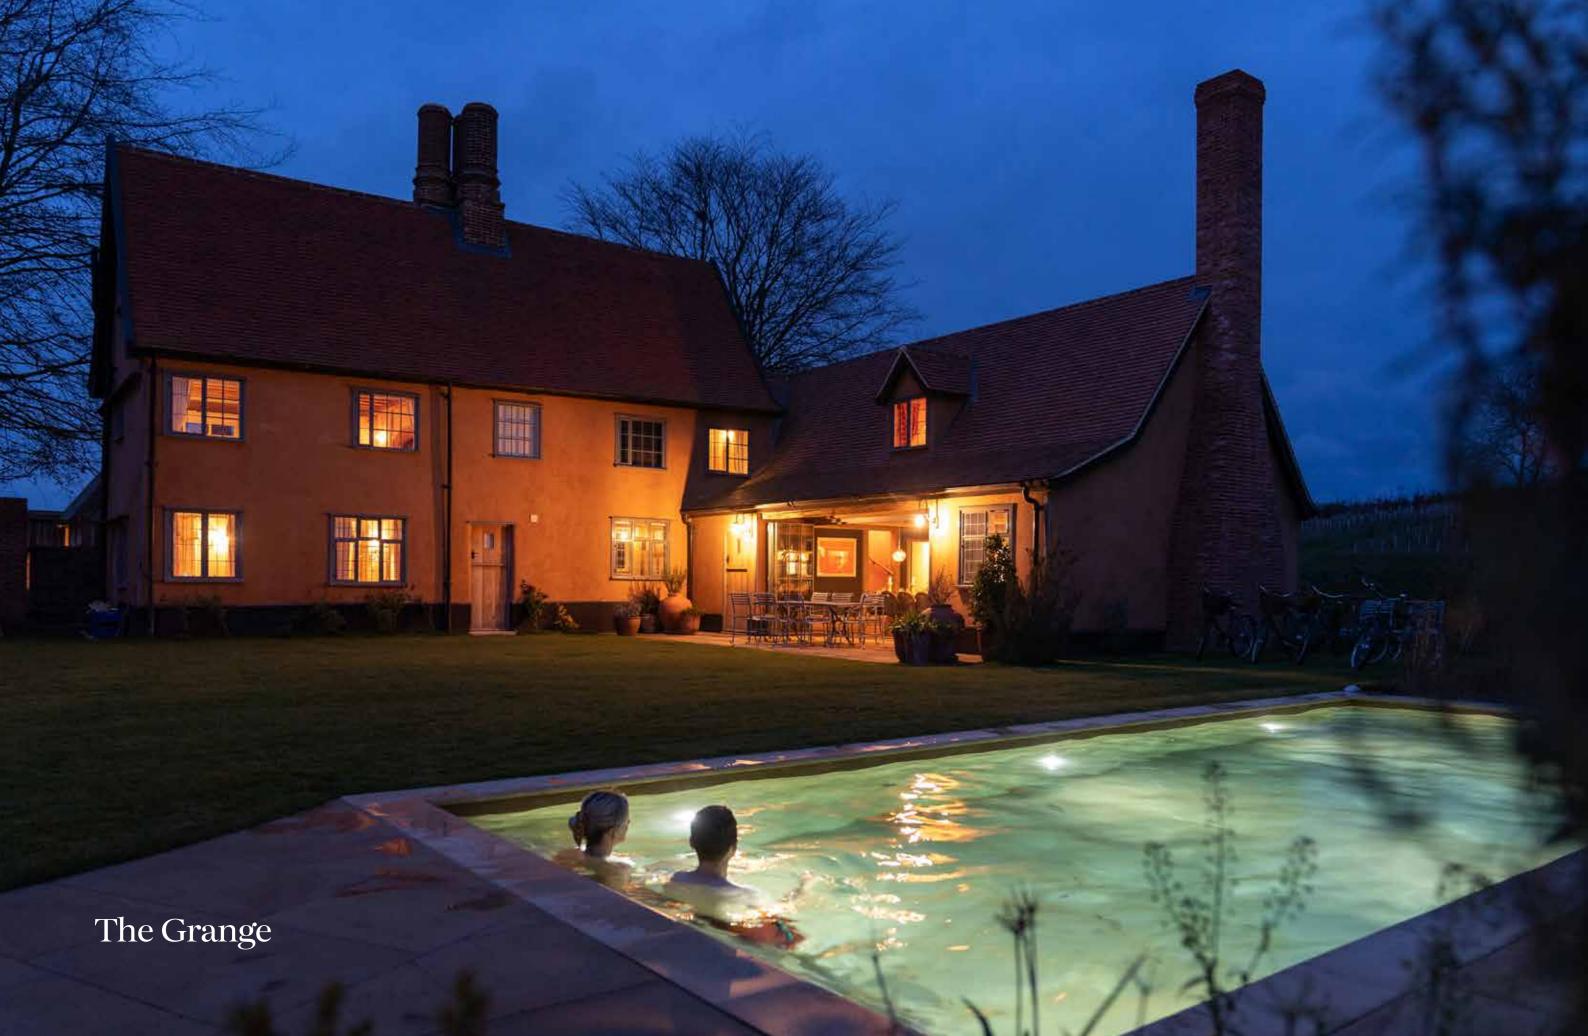

### The Grange

| Sleeps:                    | 14 |
|----------------------------|----|
| Bedrooms:                  | 7  |
| Bathrooms:                 | 7  |
| Receptions:                | 3  |
| + Outdoor pool and hot tub |    |
| + Spa treatment room       |    |