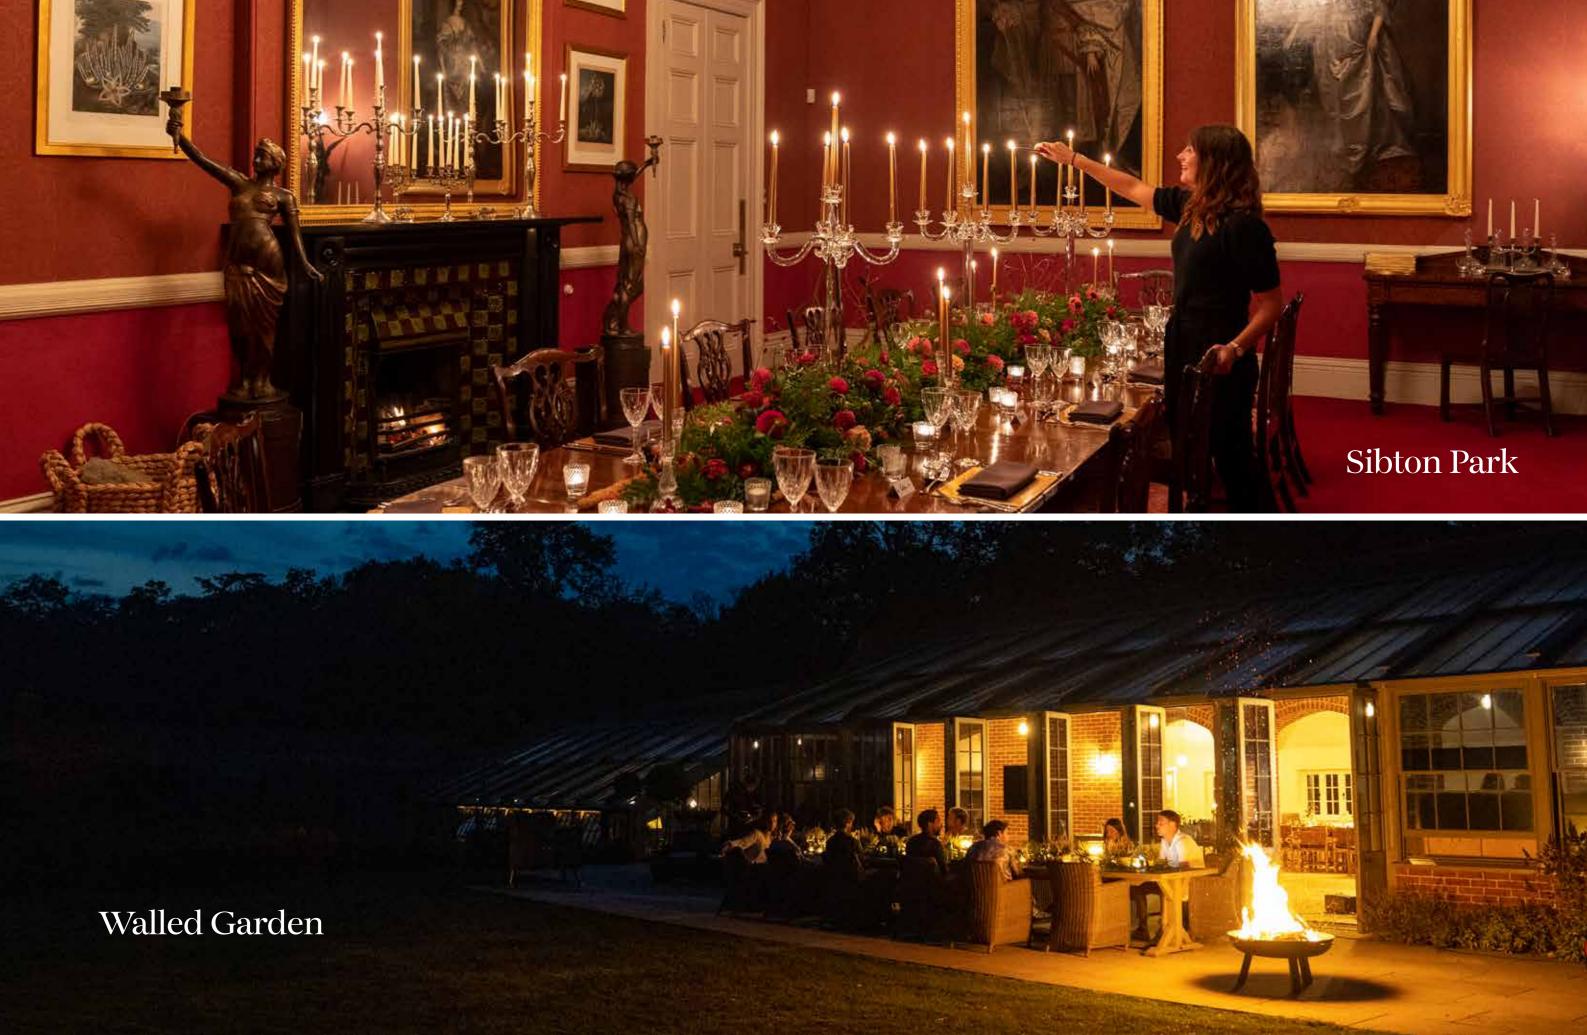

elping bees to planting trees, it is wonderful English nature at its best.

Harry Hunt



















## Cider House





## Sibton Park



Walled Garden



# The Lost Collection

The Lost Collection is our selection of onebedroom cottages hidden away in their own secluded and tranquil areas of the Estate. This collection features Hex Cottage, without electricity for romance over candlelight, The Hovel, a retreat set at the end of a lake with a private hot tub, and The Tabernacle, with its own private lake and island. All these cottages will whisk you away from the stress of the city and everyday life for the ultimate relaxing break with perfect company. Each of these cottages has its own style and unique design, making the experience unforgettable.

Tabernacle

# Hex Cottage















Corporate Events





# Woodland Dining



# Weddings

3















WILDERNESS RESERVE

#### Sibton

| Sleeps:              | 27 |
|----------------------|----|
| Bedrooms:            | 14 |
| Bathrooms:           | 12 |
| Receptions:          | 6  |
| Entertainment rooms: | 3  |

#### Walled Garden

| Sleeps:              | 16 |
|----------------------|----|
| Bedrooms:            | 8  |
| Bathrooms:           | 8  |
| Receptions:          | 3  |
| Entertainment rooms: | 1  |
| + Hot tub and sauna  |    |

### Garden Cottage

| Sleeps:              | 6 |
|----------------------|---|
| Bedrooms:            | 3 |
| Bathrooms:           | 4 |
| Receptions:          | 1 |
| Bunk rooms available |   |

#### The Farmhouse

| Sleeps:     | 12 |
|-------------|----|
| Bedrooms:   | 6  |