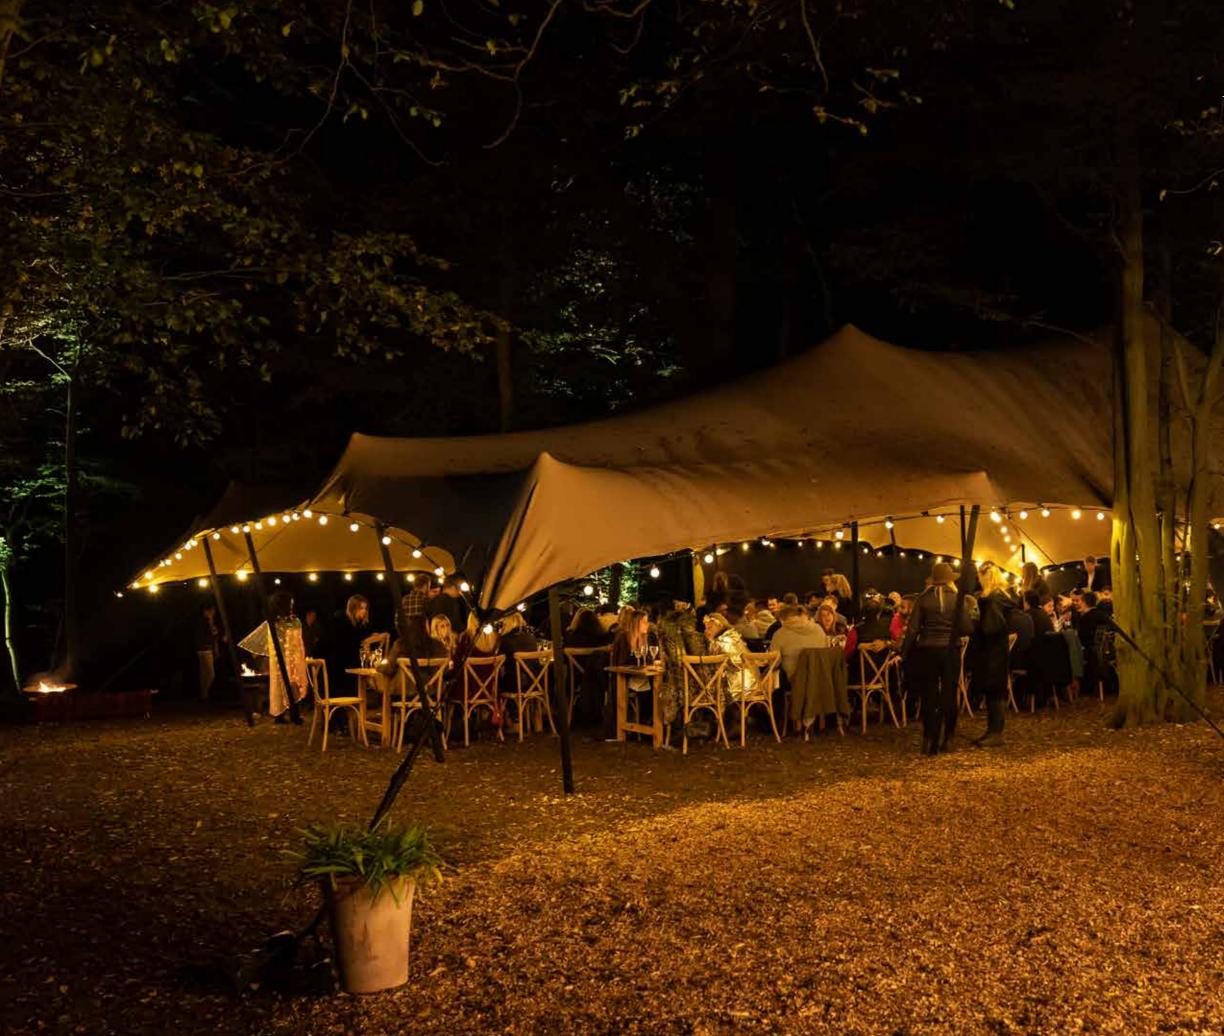

ees, it is wonderful English nature at its best.

Harry Hunt



















## Cider House





## Sibton Park



Walled Garden



# The Lost Collection

The Lost Collection is our selection of onebedroom cottages hidden away in their own secluded and tranquil areas of the Estate. This collection features Hex Cottage, without electricity for romance over candlelight, The Hovel, a retreat set at the end of a lake with a private hot tub, and The Tabernacle, with its own private lake and island. All these cottages will whisk you away from the stress of the city and everyday life for the ultimate relaxing break with perfect company. Each of these cottages has its own style and unique design, making the experience unforgettable.

Tabernacle

# Hex Cottage















Corporate Events





# Woodland Dining



# Weddings

3















WILDERNESS RESERVE

#### Sibton

| Sleeps:              | 27 |
|----------------------|----|
| Bedrooms:            | 14 |
| Bathrooms:           | 12 |
| Receptions:          | 6  |
| Entertainment rooms: | 3  |

#### Walled Garden

| Sleeps:              | 16 |
|----------------------|----|
| Bedrooms:            | 8  |
| Bathrooms:           | 8  |
| Receptions:          | 3  |
| Entertainment rooms: | 1  |
| + Hot tub and sauna  |    |

### Garden Cottage

| Sleeps:              | 6 |
|----------------------|---|
| Bedrooms:            | 3 |
| Bathrooms:           | 4 |
| Receptions:          | 1 |
| Bunk rooms available |   |

#### The Farmhouse

| Sleeps:     | 12 |
|-------------|----|
| Bedrooms:   | 6  |
| Bathrooms:  | 6  |
| Re