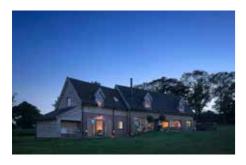

#### The Farmhouse

| Sleeps:     | 12 |
|-------------|----|
| Bedrooms:   | 6  |
| Bathrooms:  | 6  |
| Receptions: | 2  |
|             |    |