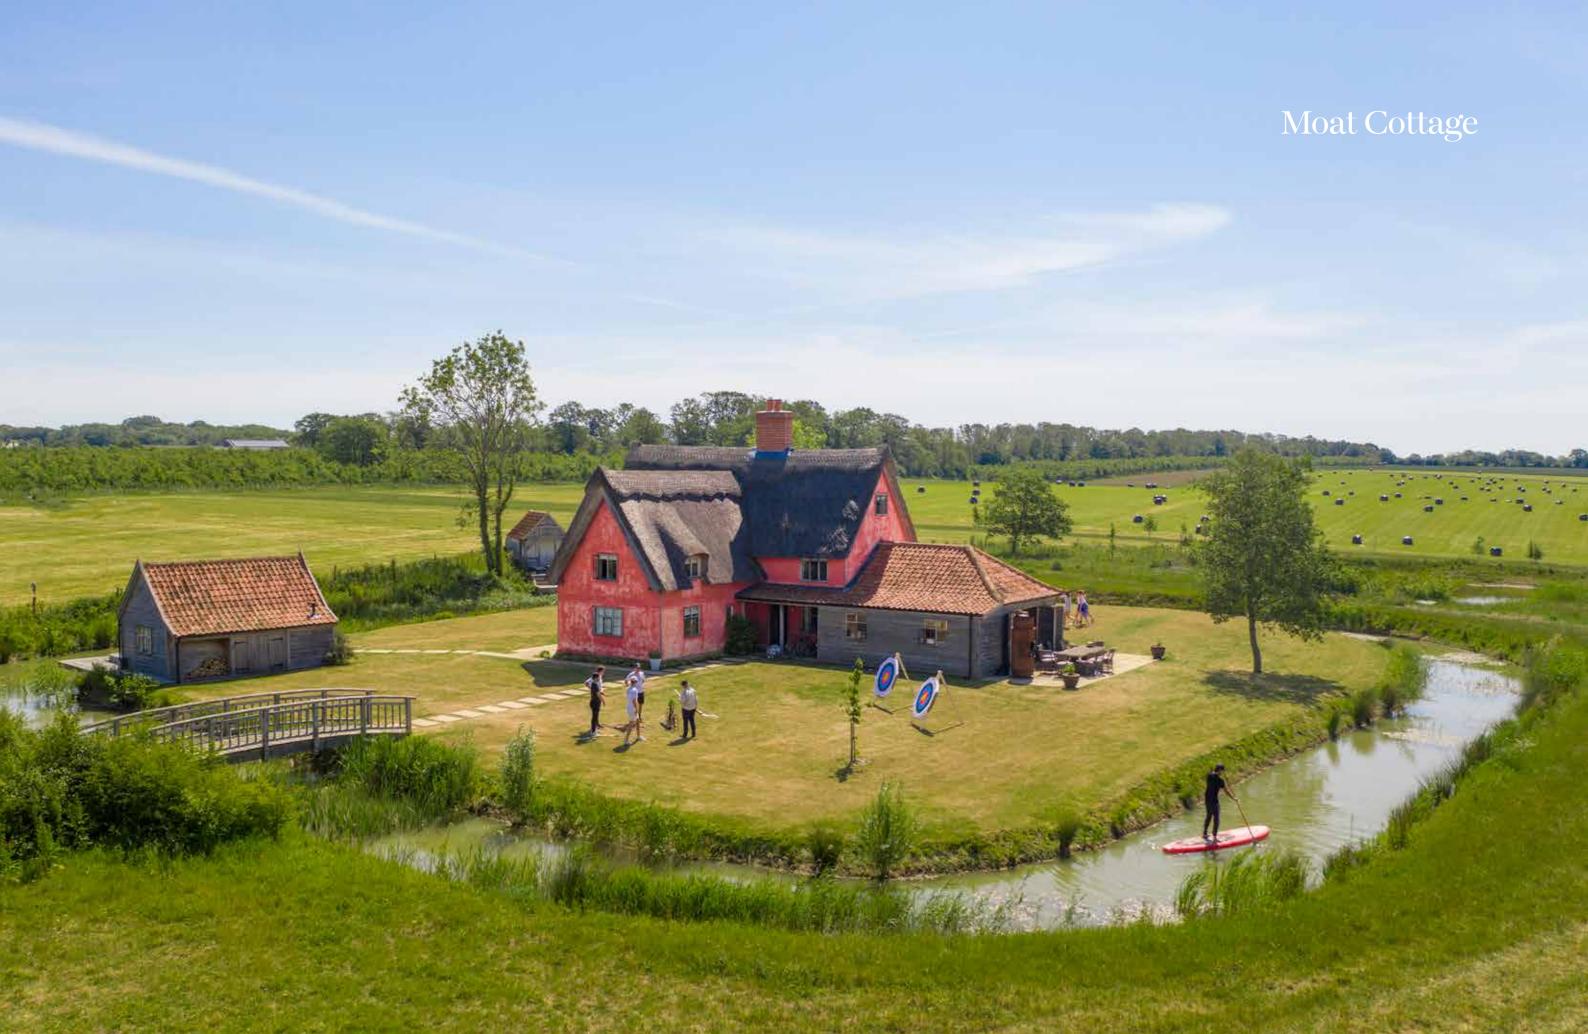

#### Moat Cottage

| Sleeps:     | 12 |
|-------------|----|
| Bedrooms:   | 6  |
| Bathrooms:  | 6  |
| Receptions: | 2  |
| + Hot tub   |    |