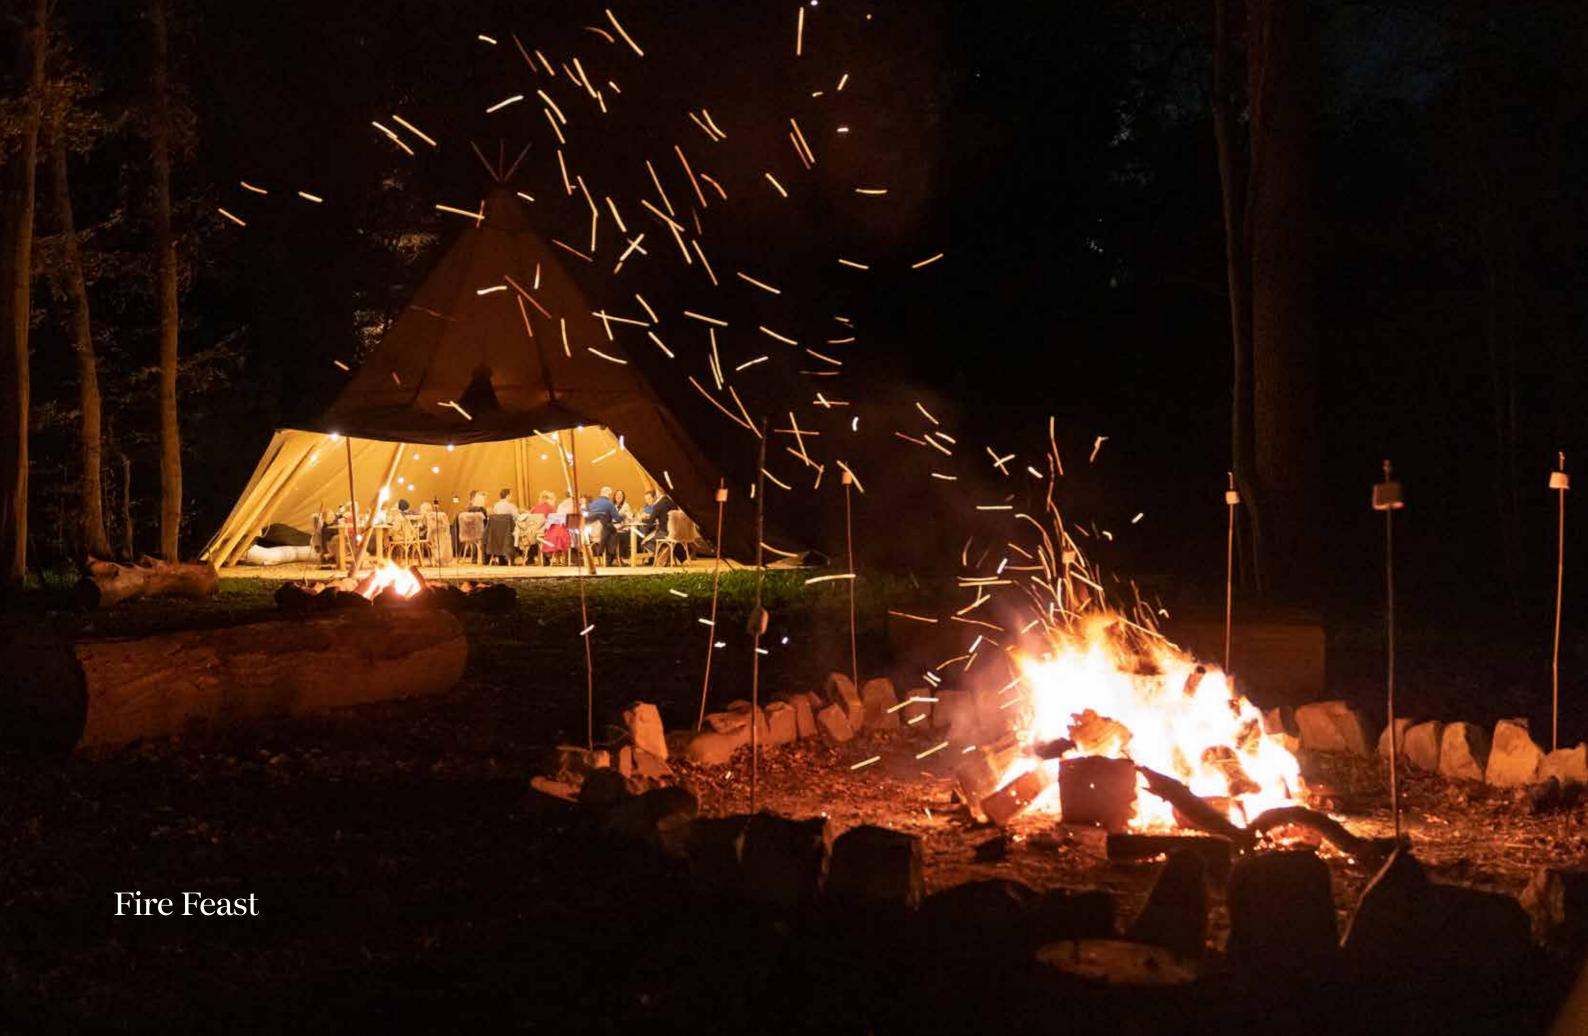

helping bees to planting trees, it is wonderful English nature at its best.

Harry Hunt



















## Cider House





## Sibton Park



Walled Garden



# The Lost Collection

The Lost Collection is our selection of onebedroom cottages hidden away in their own secluded and tranquil areas of the Estate. This collection features Hex Cottage, without electricity for romance over candlelight, The Hovel, a retreat set at the end of a lake with a private hot tub, and The Tabernacle, with its own private lake and island. All these cottages will whisk you away from the stress of the city and everyday life for the ultimate relaxing break with perfect company. Each of these cottages has its own style and unique design, making the experience unforgettable.

Tabernacle

# Hex Cottage















Corporate Events





# Woodland Dining



# Weddings

3















WILDERNESS RESERVE

#### Sibton

| Sleeps:              | 27 |
|----------------------|----|
| Bedrooms:            | 14 |
| Bathrooms:           | 12 |
| Receptions:          | 6  |
| Entertainment rooms: | 3  |

#### Walled Garden

| Sleeps:              | 16 |
|----------------------|----|
| Bedrooms:            | 8  |
| Bathrooms:           | 8  |
| Receptions:          | 3  |
| Entertainment rooms: | 1  |
| + Hot tub and sauna  |    |

### Garden Cottage

| Sleeps:              | 6 |
|----------------------|---|
| Bedrooms:            | 3 |
| Bathrooms:           | 4 |
| Receptions:          | 1 |
| Bunk rooms available |   |

#### The Farmhouse

| Sleeps:     | 12 |
|-------------|----|
| Bedrooms:   | 6