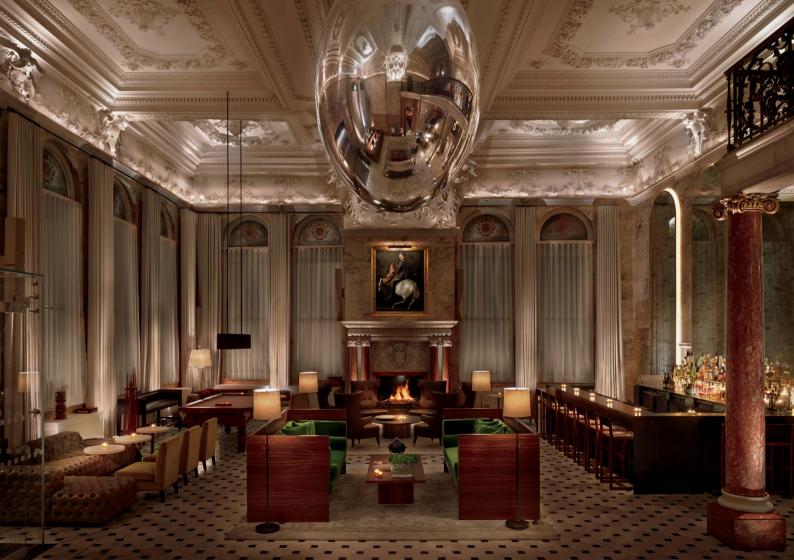

Located in central London's Fitzrovia, The London EDITION brings together, in a delicate balancing act, the integrity and character of a historic building with a simple, sophisticated design sensibility, creating a seamless blend of charisma and ease. With 173 rooms, Berners Tavern restaurant by Michelin-starred chef Jason Atherton, three bars, a private event space, meeting rooms and a buzzing lobby, the hotel offers a dynamic social hub where quests and visitors can work, relax, socialise and dine.