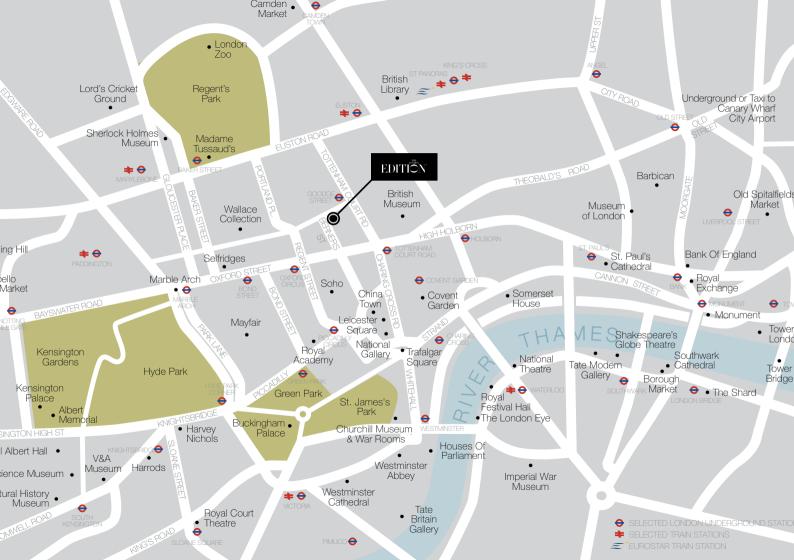

WWW.EDITIONHOTELS.COM 10 BERNERS STREET LONDON, W1T 3NP, UNITED KINGDOM PHONE +44 (0) 207 781 0000 FAX +44 (0) 207 781 0100

| MEETING STUDIOS     | SQ. FT | DIMENSIONS FEET      | SQ.<br>MTRS | DIMENSIONS<br>METRES | RECEPTION | BANQUET | THEATER<br>SEATING | BOARD<br>ROOM<br>SEATING | CLASS<br>ROOM<br>SEATING | U-SHAPED<br>SEATING |
|---------------------|--------|----------------------|-------------|----------------------|-----------|---------|--------------------|--------------------------|--------------------------|---------------------|
| STUDIO 1            | 286    | 11.15 x 25.59 x 8.53 | 25.5        | 3.4 X 7.8 X 2.6      | -         | -       | -                  | 12                       | -                        | -                   |
| STUDIO 2            | 735    | 24.6 x 29.85 x 8.53  | 68.25       | 7.5 X 9.1 X 2.6      | 80        | 40      | 60                 | 26                       | 36                       | 30                  |
| PRIVATE DINING ROOM | 276    | 23 x 12              | 24.5        | 7 x 3.5              | -         | 14      | -                  | 14                       | -                        | 0                   |
| BASEMENT            | 1161   | 23.3 X 49.8 X 9.1    | 107.92      | 7.1 X 15.2 X 2.7     | 220       | 60      | 80                 | 30                       | -                        |                     |
| LOFT SUITE          | 516    | -                    | 48          | -                    | 10        | -       | -                  | 6                        | -                        | -                   |
| PENTHOUSE           | 2098   | -                    | 195         | -                    | 50        | 20      | -                  | 20                       | -                        | -                   |