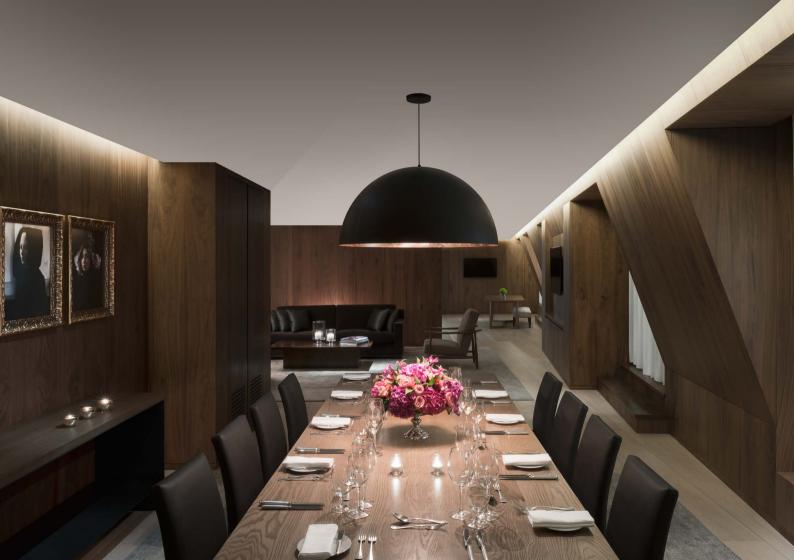

#### PRIVATE DINING ROOM

Located above Berners Tavern, the Private Dining Room is an intimate space, ideal for exclusive VIP dining and meetings. The modern, long dark walnut table with rose upholstered chairs sits under an original historic skylight with custom lighting.

23 x 12, 276 Square Feet 7 x 3.5, 24.5 Square Metres Capacity: 14