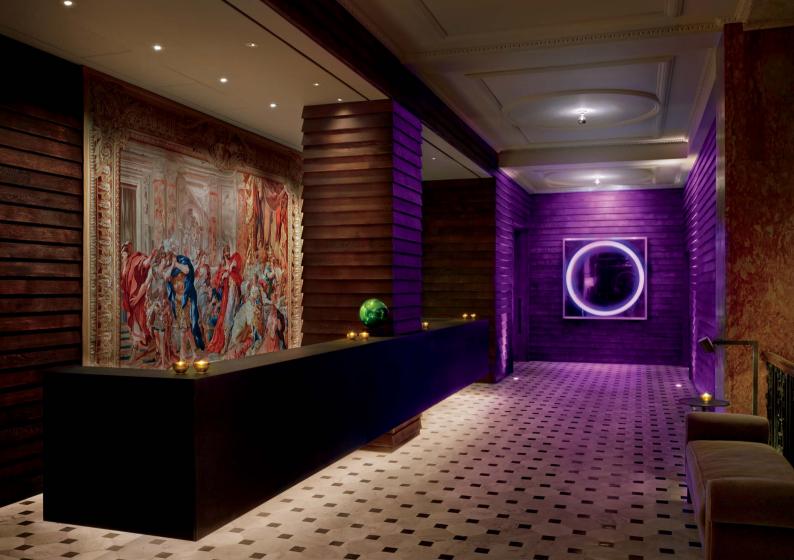

#### **PUNCH ROOM**

Nestled at the back of the hotel is the Punch Room, a fumed-oak paneled den inspired by the comfort of manor house libraries and nineteenth-century private clubs.

The room features custom tufted banquettes in teal velvet, overstuffed mint green leather tub chairs and dark brown leather club chairs.

Available daily until 5pm, Punch Room is ideal for welcome receptions and press interviews.