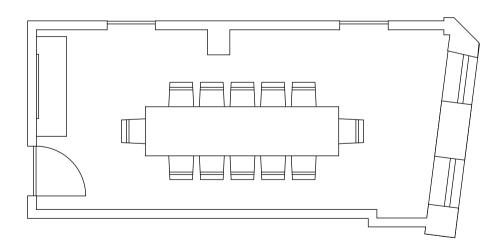

#### STUDIO 1

A boardroom set up, Studio 1 is perfect for meetings, private lunches and intimate dinners.

11.15 x 25.59 x 8.53, 285.32 Square Feet 3.4 x 7.8 x 2.6, 25.5 Square Metres Capacity: 12