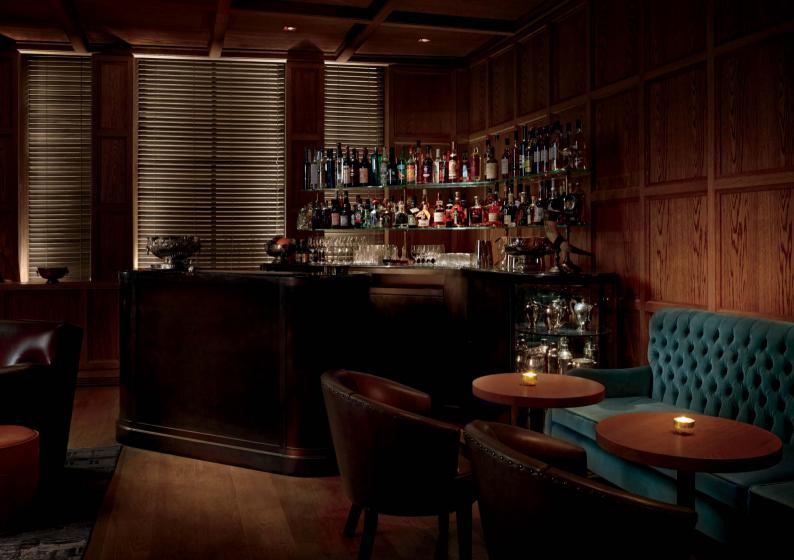

#### **PUNCH ROOM**

Nestled at the back of the hotel is the Punch Room, a fumed-oak paneled den inspired by the comfort of manor house libraries and nineteenth-century private clubs.

The room features custom tufted banquettes in teal velvet, overstuffed mint green leather tub chairs and dark brown leather club chairs.

Available daily until 5pm, Punch Room is ideal for welcome receptions and press interviews.