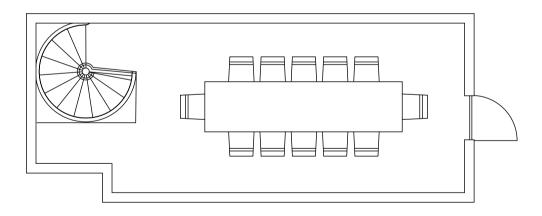

#### PRIVATE DINING ROOM

Located above Berners Tavern, the Private Dining Room is an intimate space, ideal for exclusive VIP dining and meetings. The modern, long dark walnut table with rose upholstered chairs sits under an original historic skylight with custom lighting.

23 x 12, 276 Square Feet 7 x 3.5, 24.5 Square Metres Capacity: 14