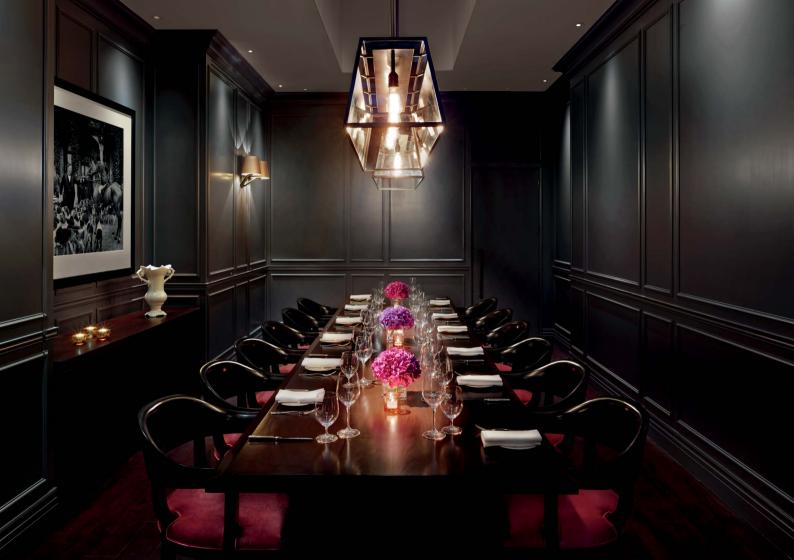

#### PRIVATE DINING ROOM

Located above Berners Tavern, the Private Dining Room is an intimate space, ideal for exclusive VIP dining and meetings. The modern, long dark walnut table with rose upholstered chairs sits under an original historic skylight with custom lighting.