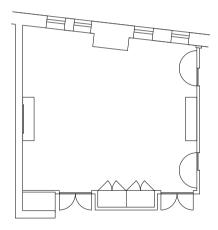

#### STUDIO 2

Studio 2 is extremely versatile and can accommodate a variety of set-ups tailored specifically for each individual event.

24.6 x 29.85 x 8.53, 734.31 Square Feet 7.5 x 9.1 x 2.6, 68.25 Square Metres Reception: 80, Banquet: 40, Theatre: 60, Boardroom: 26, Classroom: 36, U-Shape: 30