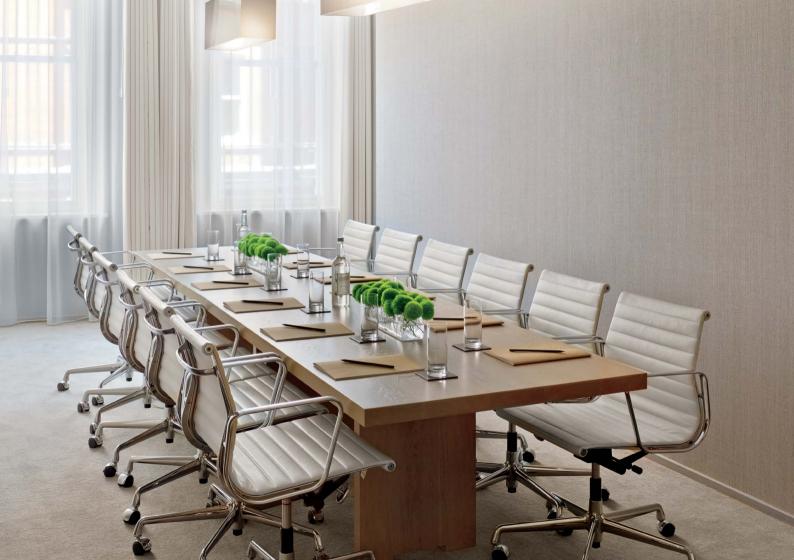

#### STUDIO 1

A boardroom set up, Studio 1 is perfect for meetings, private lunches and intimate dinners.

11.15 x 25.59 x 8.53, 285.32 Square Feet 3.4 x 7.8 x 2.6, 25.5 Square Metres Capacity: 12