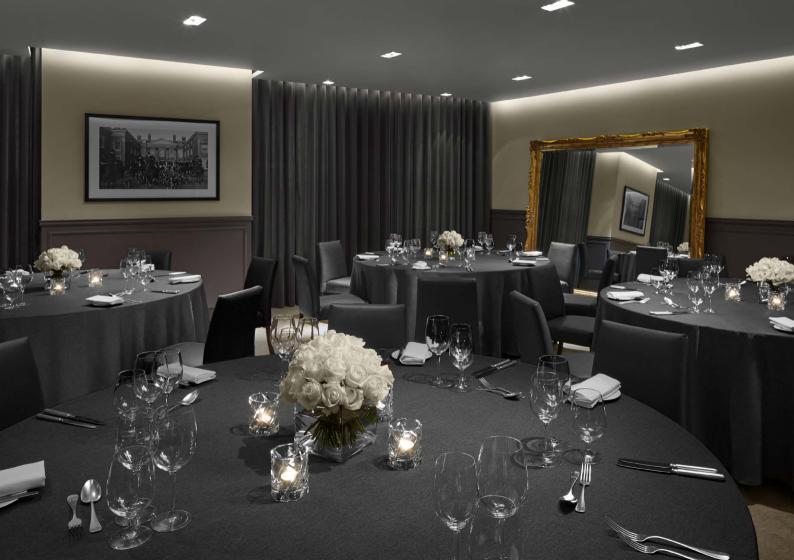

#### STUDIO 2

Studio 2 is extremely versatile and can accommodate a variety of set-ups tailored specifically for each individual event.

24.6 x 29.85 x 8.53, 734.31 Square Feet 7.5 x 9.1 x 2.6, 68.25 Square Metres Reception: 80, Banquet: 40, Theatre: 60, Boardroom: 26, Classroom: 36, U-Shape: 30