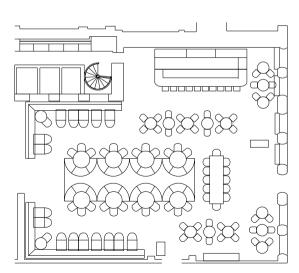

#### **BASEMENT**

This eclectic venue features custom lighting by Patrick Woodroffe, a full bar and state-of-the-art sound system, making it ideal for receptions, film screenings, fashion shows, product launches and play backs.

23.3 x 49.8 x 9.1, 1160.34 Square Feet 7.1 x 15.2 x 2.7, 107.92 Square Metres Reception: 220, Banquet: 60, Theatre: 80, Boardroom: 30