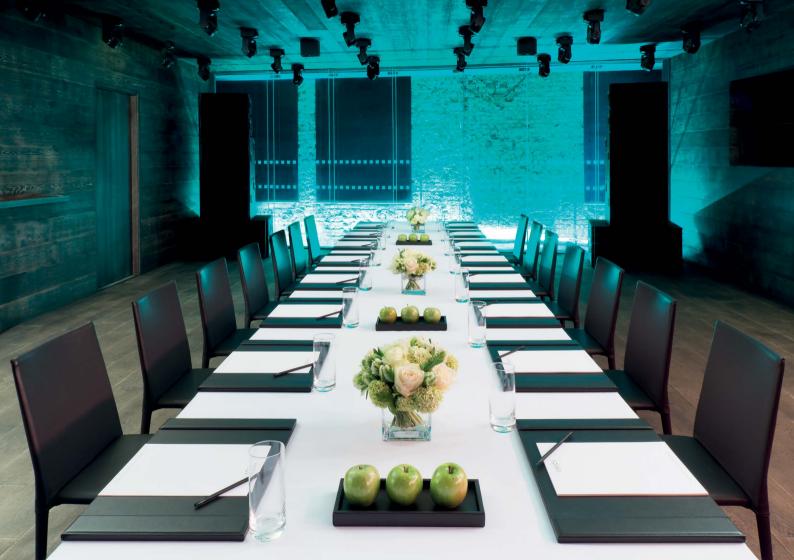

#### STUDIO 2

Studio 2 is extremely versatile and can accommodate a variety of set-ups tailored specifically for each individual event.

24.6 x 29.85 x 8.53, 734.31 Square Feet 7.5 x 9.1 x 2.6, 68.25 Square Metres Reception: 80, Banquet: 40, Theatre: 60, Boardroom: 26, Classroom: 36, U-Shape: 30