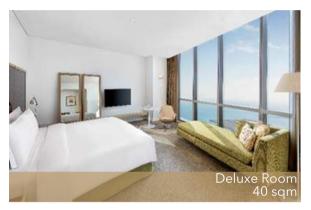

## GUESTROOMS AND SUITES

Conrad Abu Dhabi Etihad Towers features 377 uniquely designed, spacious and elegant rooms and suites, offering fully integrated lifestyle technology.

| ROOM TYPES                              |    |
|-----------------------------------------|----|
| Superior Accessible Rooms with Sea View | 6  |
| Superior Rooms with Sea View            | 24 |
| Deluxe Rooms with Sea View              | 14 |
| Grand Premier Rooms with Sea View       | 84 |
| Deluxe Family Rooms with Sea View       | 20 |