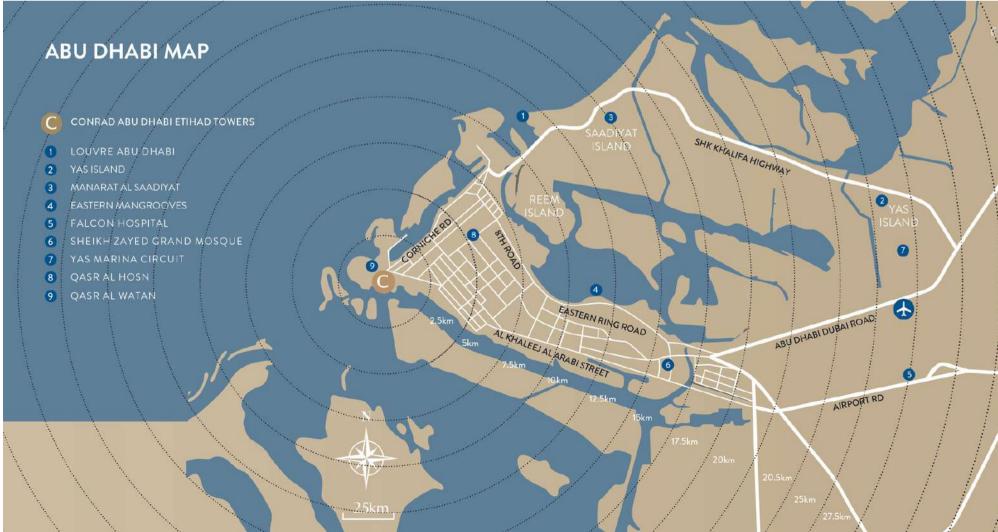

## LOCATION AND NEARBY ATTRACTIONS

A leisurely stroll along the Abu Dhabi Corniche is one of the best things to do when you travel to Abu Dhabi. This seaside boardwalk is 4 miles long. The walkways are paved and dotted with benches, gardens and amazing views of the Arabian Gulf. Take a trip into the capital and explore the many leisure and entertainment attractions and numerous shopping malls including the historic Sheikh Zayed Grand Mosque and Louvre Museum. Visit Observation Deck at 300 for a bird-eye perspective of the capital's attractions, it is unforgettable experience.

They are within close proximity of the hotel that should be in every visitor must-visit list.

- UAE Presidential Palace
- The Founder's Memorial
- Marina Mall
- Marina Eye
- Emirates Heritage Village
- World Trade Center Abu Dhabi
- Qasr Al Hosn Fort

Heading back to the hotel, Avenue at Etihad Towers makes a great boutique destination with a variety of high-end retailers confirm Abu Dhabi as a destination for world class shopping.