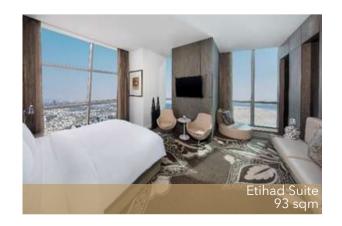

## GUESTROOMS AND SUITES

Conrad Abu Dhabi Etihad Towers features 377 uniquely designed, spacious and elegant rooms and suites, offering fully integrated lifestyle technology.

| ROOM TYPES                              |    |
|-----------------------------------------|----|
| Superior Accessible Rooms with Sea View | 6  |
| Superior Rooms with Sea View            | 24 |
| Deluxe Rooms with Sea View              | 14 |
| Grand Premier Rooms with Sea View       | 84 |
| Deluxe Family Rooms with Sea View       | 20 |

Premier Family Room with Sea View

| Club Room with Sea View          | 38 |
|----------------------------------|----|
| Junior Suite with Sea View       | 35 |
| Etihad Suite with Sea View       | 16 |
| Sky Suite with Sea View          | 1  |
|                                  | 1  |
| Tower Suite with Sea View        | 1  |
| Royal Etihad Suite with Sea View |    |