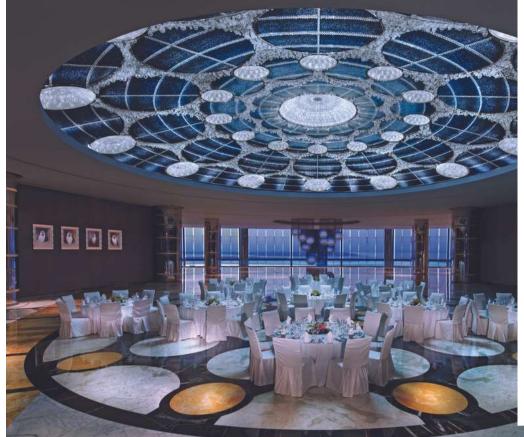

#### **Mezzoon Ballroom**

Occupying 1,920 square metres, this richly decorated space enhances every occasion. Perfect for

grand gatherings, the ballroom accommodates up to 1,000 guests and can be divided into four separate and fully

functional sections with different set-ups, providing more

- Large pre-function area with ocean views
- Business facilities serviced by multilingual staff
- Bridal Suite
- Chairman Suite
- Cutting-edge event Audio Visual technology
- On-site technical team