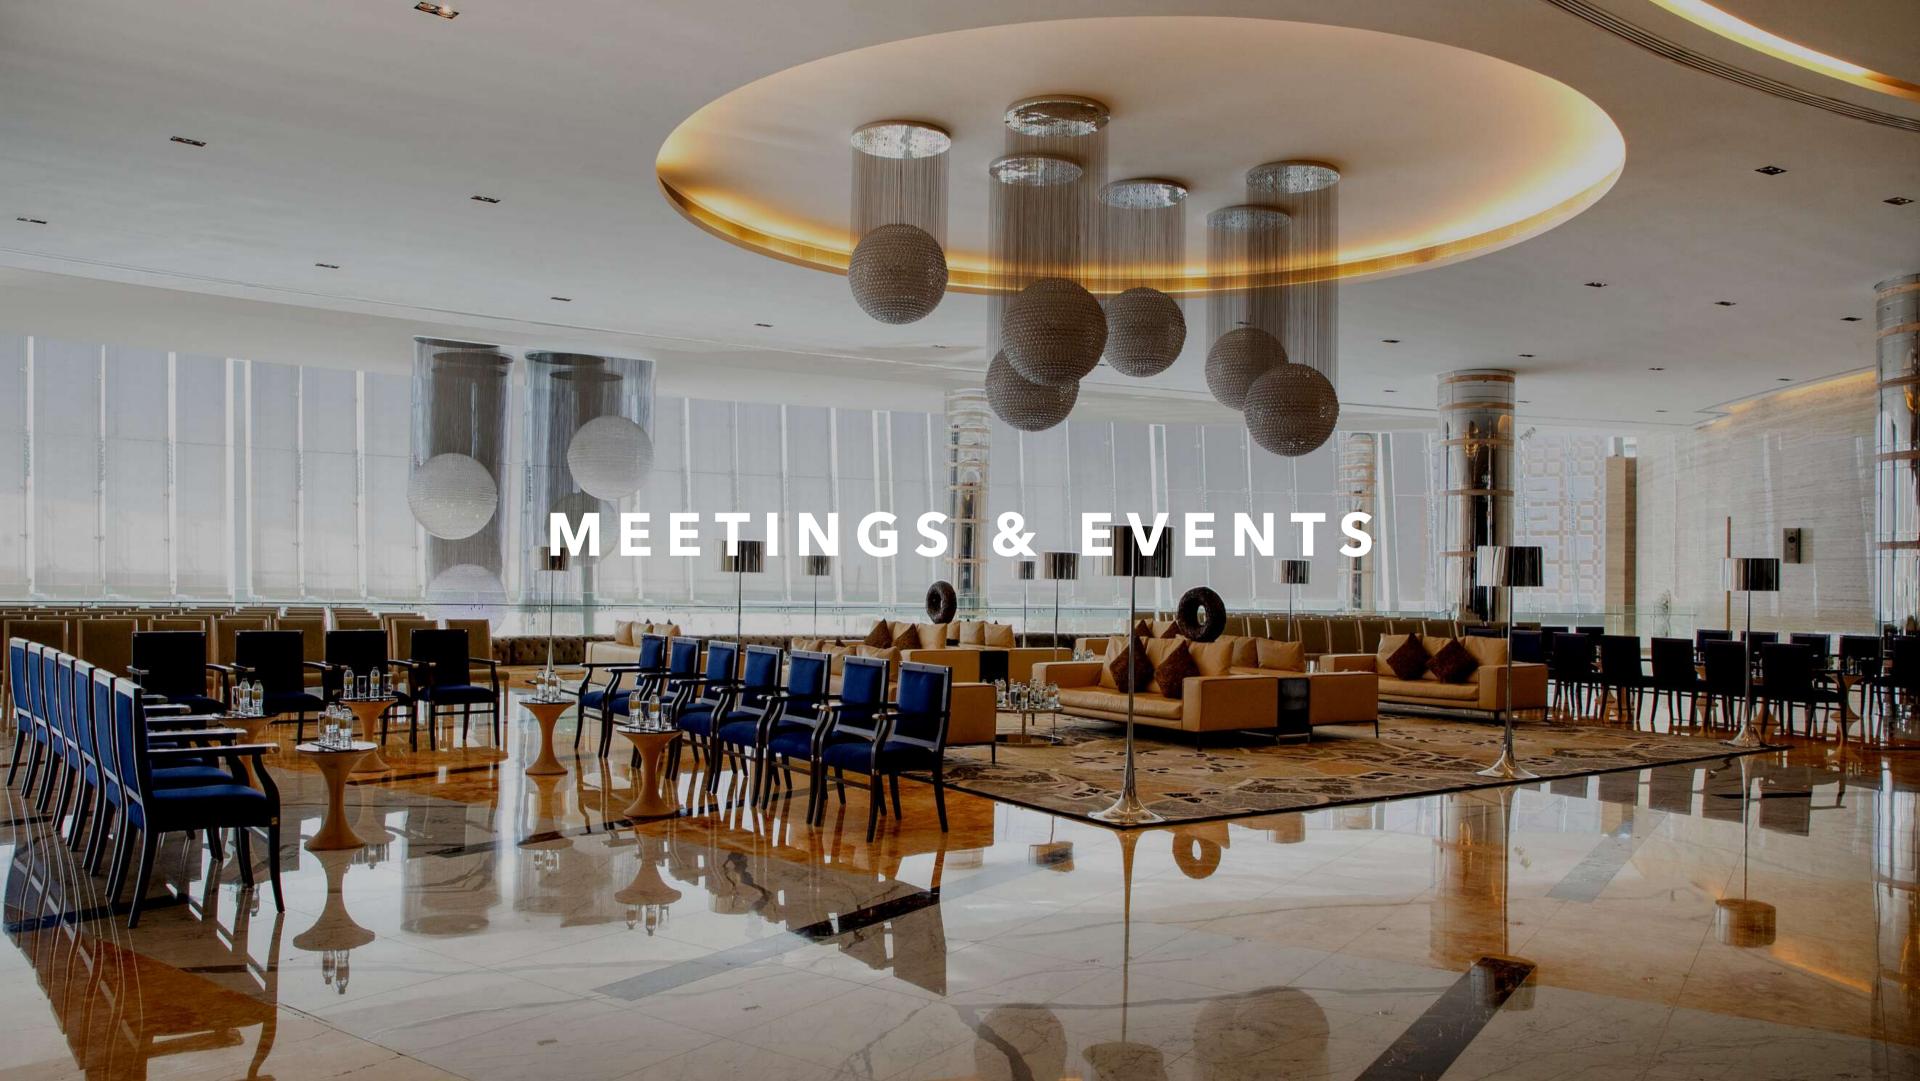

## M E E T I N G S + E V E N T S

With one of the largest conference centres in the capital, Conrad Abu Dhabi Etihad Towers

offers a distinct selection of spaces for you to choose from.

#### **13 Meeting Rooms**

Located on Podium Level 4, each venue is gatherings, exhibitions, product launches and even weddings.

The large pre-function area overlooking the ocean catering for up to 400 guests allows for a set-up that best suits your requirements or hold a cocktail party.

#### **Mezzoon Ballroom**

Occupying 1,920 square metres, this richly decorated space enhances every occasion. Perfect for

grand gatherings, the ballroom accommodates up to 1,000 guests and can be divided into four separate and fully

functional sections with different set-ups, providing more

- Large pre-function area with ocean views
- Business facilities serviced by multilingual staff
- Bridal Suite
- Chairman Suite
- Cutting-edge event Audio Visual technology
- On-site technical team