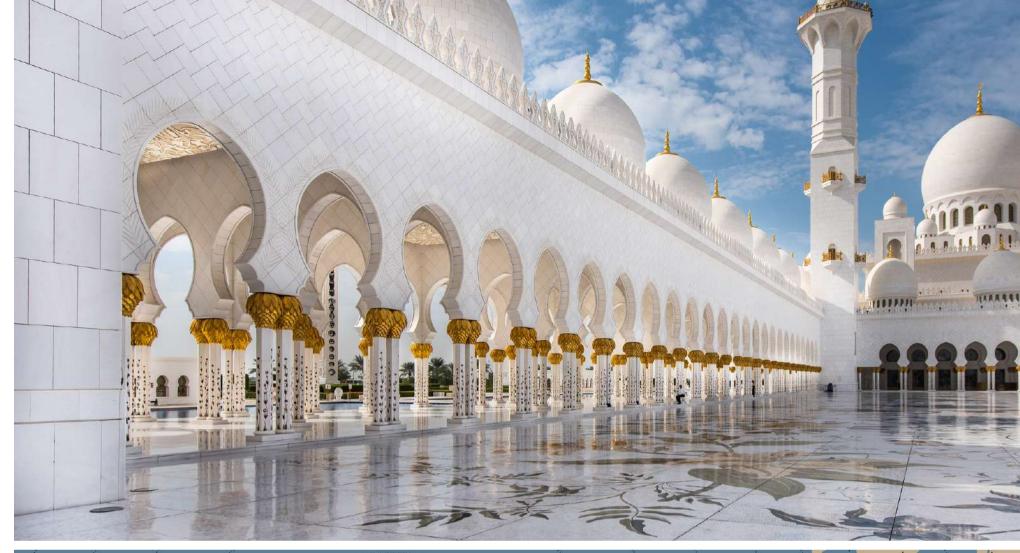

## LOCATION AND NEARBY ATTRACTIONS

A leisurely stroll along the Abu Dhabi Corniche is one of the best things to do when you travel to Abu Dhabi. This seaside boardwalk is 4 miles long. The walkways are paved and dotted with benches, gardens and amazing views of the Arabian Gulf. Take a trip into the capital and explore the many leisure and entertainment attractions and numerous shopping malls including the historic Sheikh Zayed Grand Mosque and Louvre Museum. Visit Observation Deck at 300 for a bird-eye perspective of the capital's attractions, it is unforgettable experience.