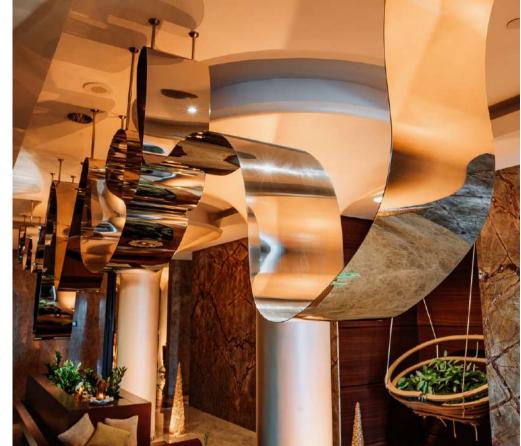

#### **Lobby Lounge**

With its high ceiling, dramatic sculptural forms and spectacular chandeliers, the Lobby Lounge offers a stunning ambience. Offering selection of light refreshments and pastries along with artistic cake creations.