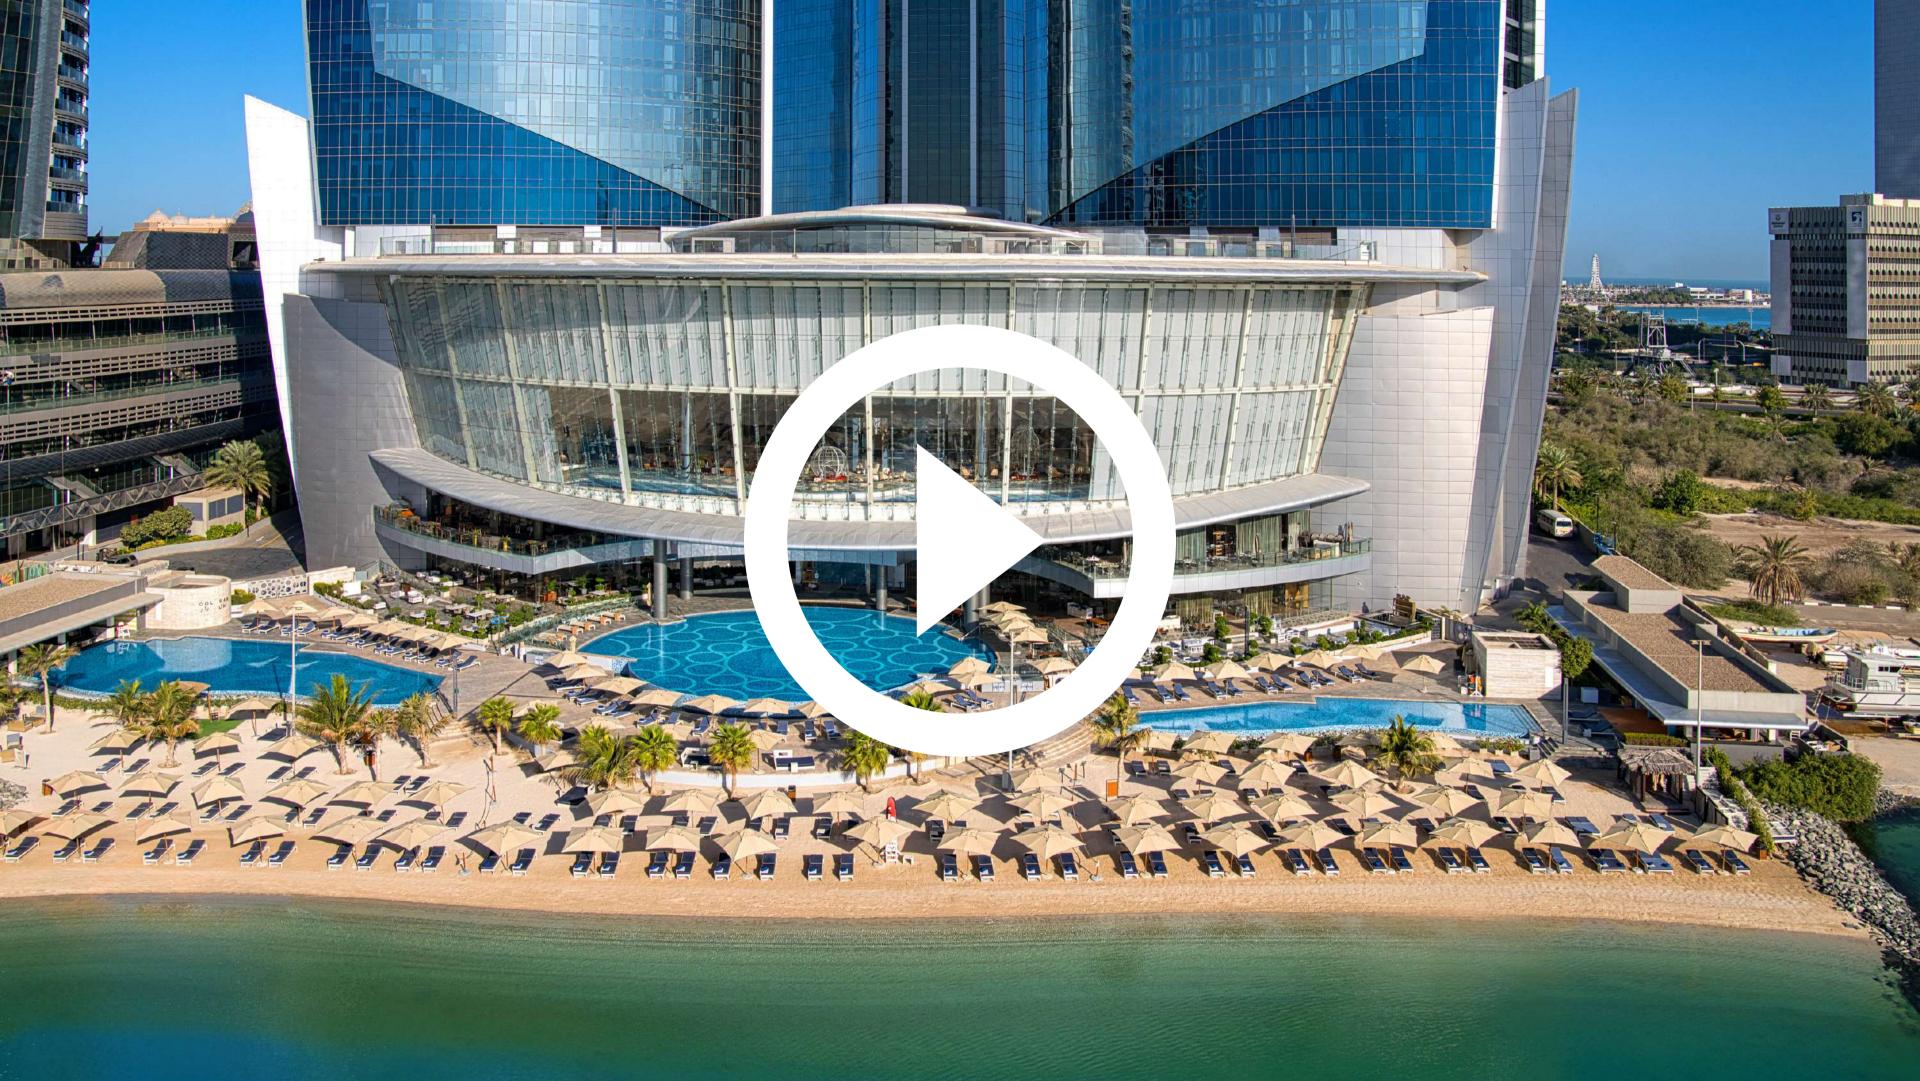

# WELCOME TO CONRAD ABU DHABI ETIHAD TOWERS

A standing testimony to dramatic sculptural forms and spectacular design, Conrad Abu Dhabi Etihad Towers sets the scale for unprecedented luxury experiences in Abu Dhabi. This iconic 305 meter tall beachfront hotel is part of the tower Etihad Towers complex, offering exceptional design-led rooms, suites and serviced residences, unique conference and meeting facilities and 12 impressive culinary experiences.

## LOCATION AND NEARBY ATTRACTIONS

A leisurely stroll along the Abu Dhabi Corniche is one of the best things to do when you travel to Abu Dhabi. This seaside boardwalk is 4 miles long. The walkways are paved and dotted with benches, gardens and amazing views of the Arabian Gulf. Take a trip into the capital and explore the many leisure and entertainment attractions and numerous shopping malls including the historic Sheikh Zayed Grand Mosque and Louvre Museum. Visit Observation Deck at 300 for a bird-eye perspective of the capital's attractions, it is unforgettable experience.

#### Lillet

Enjoy the beautiful Abu Dhabi sunset as you lounge around the Lillet Pool Bar and sample a drink with an assortment of light bites. With three large laidback sea view pools and swim-up bar.

## CONRAD SPA AND FITNESS

Discover tranquility and serenity at Conrad Spa Etihad Towers. This luxurious retreat experience enchants you to a healing, serene state of mind and body with myriad treatments in 13 spa rooms. The private beach, three swimming pools, and Conrad Fitness provide ultimate relaxation.