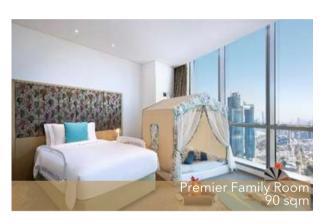

Premier Family Room with Sea View

| Club Room with Sea View          | 38 |
|----------------------------------|----|
| Junior Suite with Sea View       | 35 |
| Etihad Suite with Sea View       | 16 |
| Sky Suite with Sea View          | 1  |
|                                  | 1  |
| Tower Suite with Sea View        | 1  |
| Royal Etihad Suite with Sea View |    |