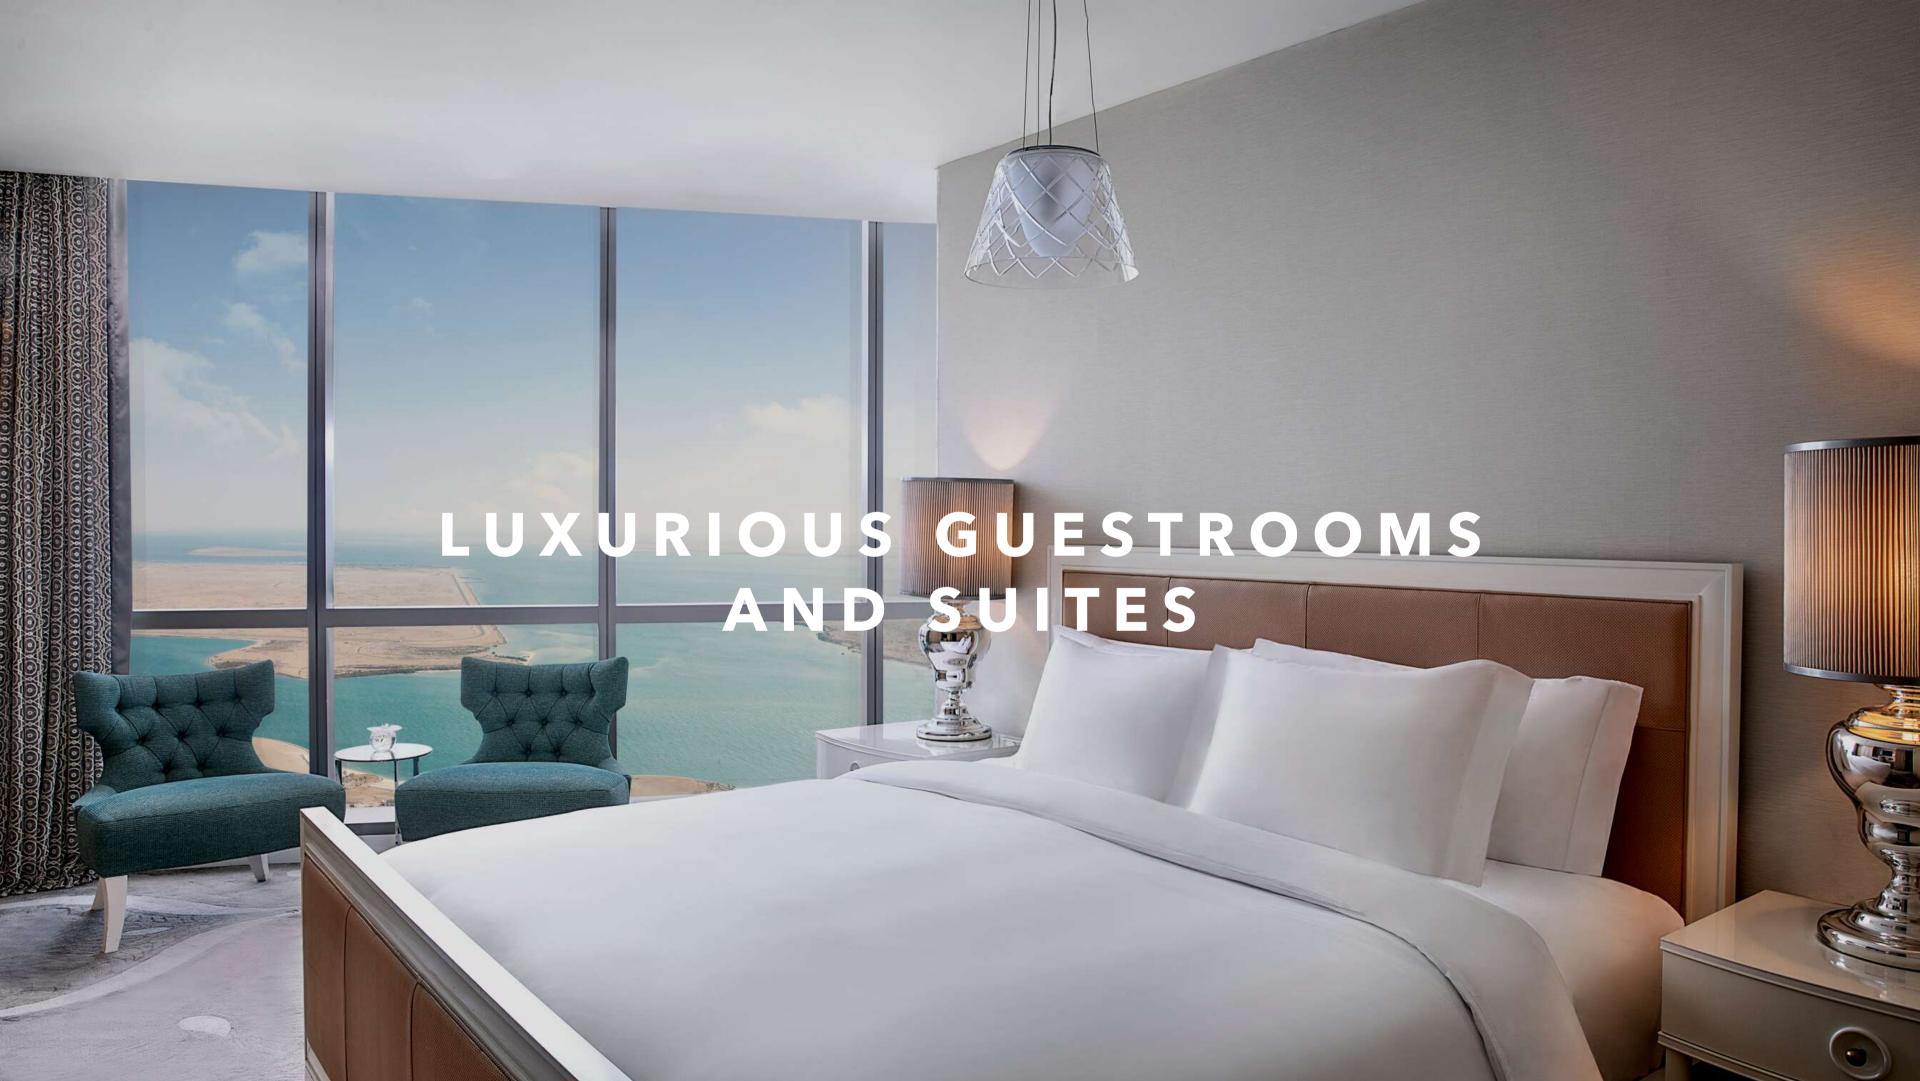

## GUESTROOMS AND SUITES

Conrad Abu Dhabi Etihad Towers features 377 uniquely designed, spacious and elegant rooms and suites, offering fully integrated lifestyle technology.

| ROOM TYPES                              |    |
|-----------------------------------------|----|
| Superior Accessible Rooms with Sea View | 6  |
| Superior Rooms with Sea View            | 24 |
| Deluxe Rooms with Sea View              | 14 |
| Grand Premier Rooms with Sea View       | 84 |
| Deluxe Family Rooms with Sea View       | 20 |

Premier Family Room with Sea View

| Club Room with Sea View          | 38 |
|----------------------------------|----|
| Junior Suite with Sea View       | 35 |
| Etihad Suite with Sea View       | 16 |
| Sky Suite with Sea View          | 1  |
|                                  | 1  |
| Tower Suite with Sea View        | 1  |
| Royal Etihad Suite with Sea View |    |