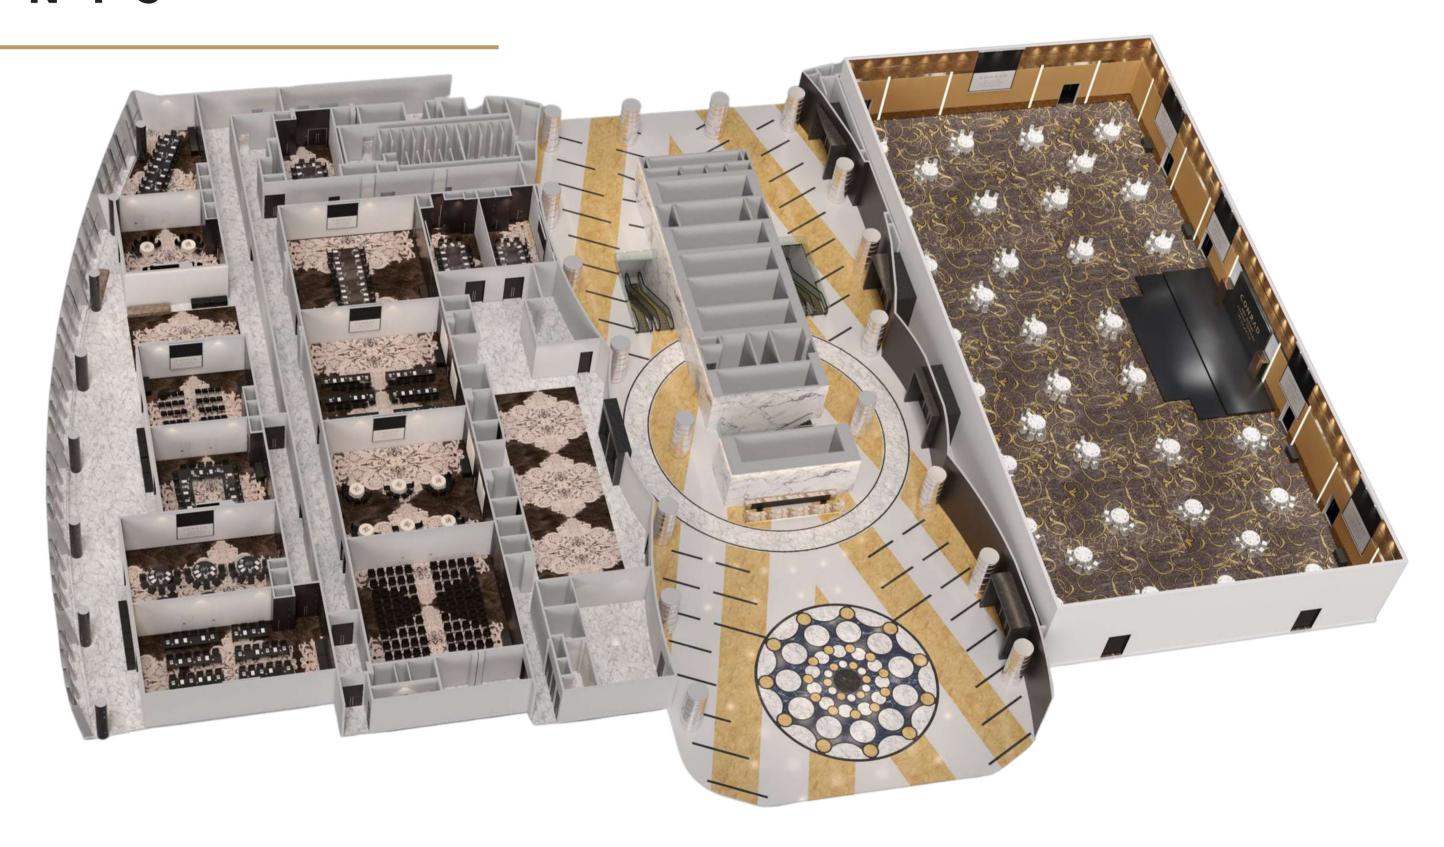

## M E E T I N G S + E V E N T S

With one of the largest conference centres in the capital, Conrad Abu Dhabi Etihad Towers

offers a distinct selection of spaces for you to choose from.

#### **13 Meeting Rooms**

Located on Podium Level 4, each venue is gatherings, exhibitions, product launches and even weddings.

The large pre-function area overlooking the ocean catering for up to 400 guests allows for a set-up that best suits your requirements or hold a cocktail party.

#### **Mezzoon Ballroom**

Occupying 1,920 square metres, this richly decorated space enhances every occasion. Perfect for

grand gatherings, the ballroom accommodates up to 1,000 guests and can be divided into four separate and fully

functional sections with different set-ups, providing more

- Large pre-function area with ocean views
- Business facilities serviced by multilingual staff
- Bridal Suite
- Chairman Suite
- Cutting-edge event Audio Visual technology
- On-site technical team