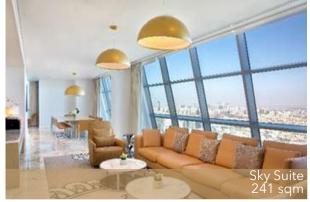

Premier Family Room with Sea View

| Club Room with Sea View          | 38 |
|----------------------------------|----|
| Junior Suite with Sea View       | 35 |
| Etihad Suite with Sea View       | 16 |
| Sky Suite with Sea View          | 1  |
|                                  | 1  |
| Tower Suite with Sea View        | 1  |
| Royal Etihad Suite with Sea View |    |