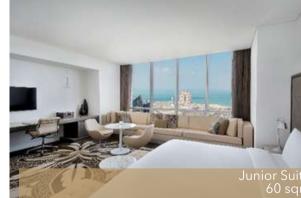

Premier Family Room with Sea View

| Club Room with Sea View          | 38 |
|----------------------------------|----|
| Junior Suite with Sea View       | 35 |
| Etihad Suite with Sea View       | 16 |
| Sky Suite with Sea View          | 1  |
|                                  | 1  |
| Tower Suite with Sea View        | 1  |
| Royal Etihad Suite with Sea View |    |