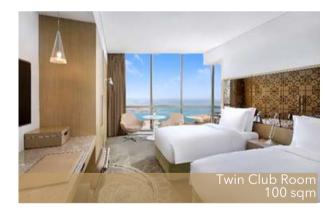

## GUESTROOMS AND SUITES

Conrad Abu Dhabi Etihad Towers features 377 uniquely designed, spacious and elegant rooms and suites, offering fully integrated lifestyle technology.

| ROOM TYPES                              |    |
|-----------------------------------------|----|
| Superior Accessible Rooms with Sea View | 6  |
| Superior Rooms with Sea View            | 24 |
| Deluxe Rooms with Sea View              | 14 |
| Grand Premier Rooms with Sea View       | 84 |
| Deluxe Family Rooms with Sea View       | 20 |

Premier Family Room with Sea View

| Club Room with Sea View          | 38 |
|----------------------------------|----|
| Junior Suite with Sea View       | 35 |
| Etihad Suite with Sea View       | 16 |
| Sky Suite with Sea View          | 1  |
|                                  | 1  |
| Tower Suite with Sea View        | 1  |
| Royal Etihad Suite with Sea View |    |