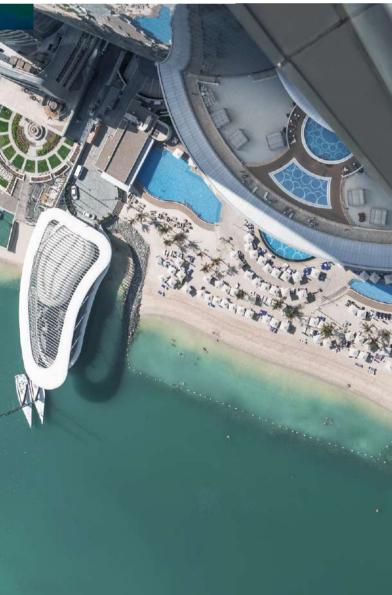

# WELCOME TO CONRAD ABU DHABI ETIHAD TOWERS

A standing testimony to dramatic sculptural forms and spectacular design, Conrad Abu Dhabi Etihad Towers sets the scale for unprecedented luxury experiences in Abu Dhabi. This iconic 305 meter tall beachfront hotel is part of the tower Etihad Towers complex, offering exceptional design-led rooms, suites and serviced residences, unique conference and meeting facilities and 12 impressive culinary experiences.

## LOCATION AND NEARBY ATTRACTIONS

A leisurely stroll along the Abu Dhabi Corniche is one of the best things to do when you travel to Abu Dhabi. This seaside boardwalk is 4 miles long. The walkways are paved and dotted with benches, gardens and amazing views of the Arabian Gulf. Take a trip into the capital and explore the many leisure and entertainment attractions and numerous shopping malls including the historic Sheikh Zayed Grand Mosque and Louvre Museum. Visit Observation Deck at 300 for a bird-eye perspective of the capital's attractions, it is unforgettable experience.

## CONRAD SPA AND FITNESS

Discover tranquility and serenity at Conrad Spa Etihad Towers. This luxurious retreat experience enchants you to a healing, serene state of mind and body with myriad treatments in 13 spa rooms. The private beach, three swimming pools, and Conrad Fitness provide ultimate relaxation.

- 13 private treatment rooms
- Rasoul chamber
- A Hammam suite
- Steam rooms
- Three outdoor swimming pools
- Private beach
- State-of-art Conrad Fitness