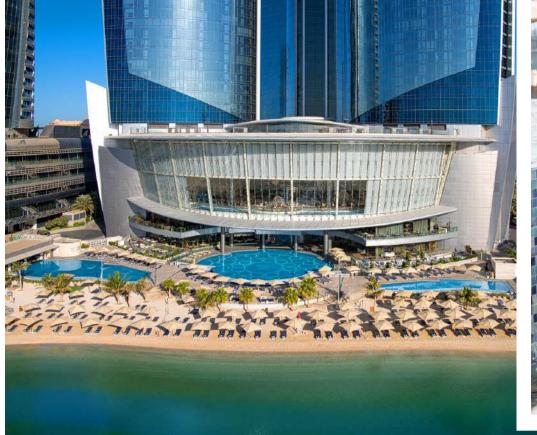

## CONRAD SPA AND FITNESS

Discover tranquility and serenity at Conrad Spa Etihad Towers. This luxurious retreat experience enchants you to a healing, serene state of mind and body with myriad treatments in 13 spa rooms. The private beach, three swimming pools, and Conrad Fitness provide ultimate relaxation.

- 13 private treatment rooms
- Rasoul chamber
- A Hammam suite
- Steam rooms
- Three outdoor swimming pools
- Private beach
- State-of-art Conrad Fitness