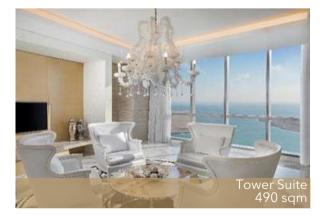

Premier Family Room with Sea View

| Club Room with Sea View          | 38 |
|----------------------------------|----|
| Junior Suite with Sea View       | 35 |
| Etihad Suite with Sea View       | 16 |
| Sky Suite with Sea View          | 1  |
|                                  | 1  |
| Tower Suite with Sea View        | 1  |
| Royal Etihad Suite with Sea View |    |