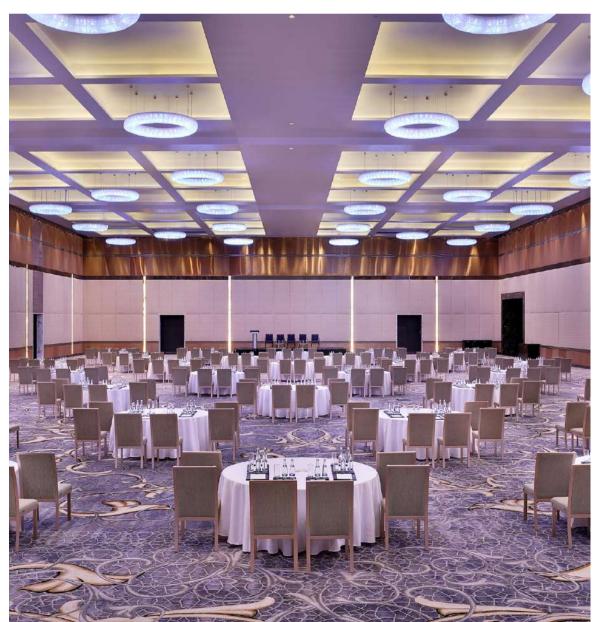

#### **Mezzoon Ballroom**

Occupying 1,920 square metres, this richly decorated space enhances every occasion. Perfect for

grand gatherings, the ballroom accommodates up to 1,000 guests and can be divided into four separate and fully

functional sections with different set-ups, providing more

- Large pre-function area with ocean views
- Business facilities serviced by multilingual staff
- Bridal Suite
- Chairman Suite
- Cutting-edge event Audio Visual technology
- On-site technical team