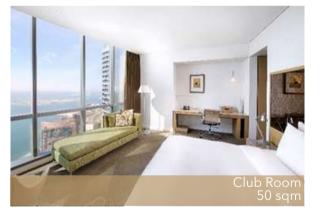

Premier Family Room with Sea View

| Club Room with Sea View          | 38 |
|----------------------------------|----|
| Junior Suite with Sea View       | 35 |
| Etihad Suite with Sea View       | 16 |
| Sky Suite with Sea View          | 1  |
|                                  | 1  |
| Tower Suite with Sea View        | 1  |
| Royal Etihad Suite with Sea View |    |