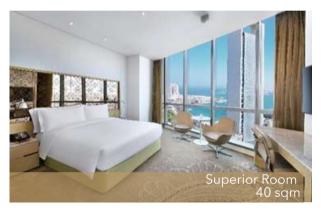

## GUESTROOMS AND SUITES

Conrad Abu Dhabi Etihad Towers features 377 uniquely designed, spacious and elegant rooms and suites, offering fully integrated lifestyle technology.

| ROOM TYPES                              |    |
|-----------------------------------------|----|
| Superior Accessible Rooms with Sea View | 6  |
| Superior Rooms with Sea View            | 24 |
| Deluxe Rooms with Sea View              | 14 |
| Grand Premier Rooms with Sea View       | 84 |
| Deluxe Family Rooms with Sea View       | 20 |