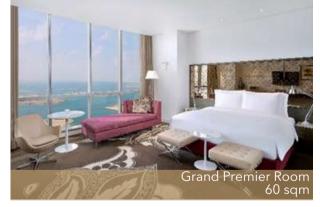

## GUESTROOMS AND SUITES

Conrad Abu Dhabi Etihad Towers features 377 uniquely designed, spacious and elegant rooms and suites, offering fully integrated lifestyle technology.

| ROOM TYPES                              |    |
|-----------------------------------------|----|
| Superior Accessible Rooms with Sea View | 6  |
| Superior Rooms with Sea View            | 24 |
| Deluxe Rooms with Sea View              | 14 |
| Grand Premier Rooms with Sea View       | 84 |
| Deluxe Family Rooms with Sea View       | 20 |