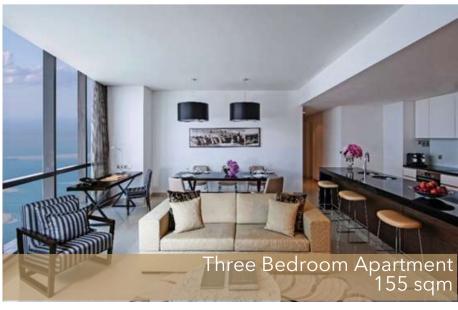

### SERVICED RESIDENCES

Set against the shimmering skyline of the capital, Conrad Abu Dhabi Etihad Towers'

Serviced Residences provide fully-equipped apartments for both short and long term stays.

Varying in size from studios to three bedroom apartments, each of the 199 well-appointed residences is filled with modern yet cosy furnishings and provides superlative housekeeping and concierge services, as well as Internet and complimentary access to Conrad Fitness, pool and the private beach.