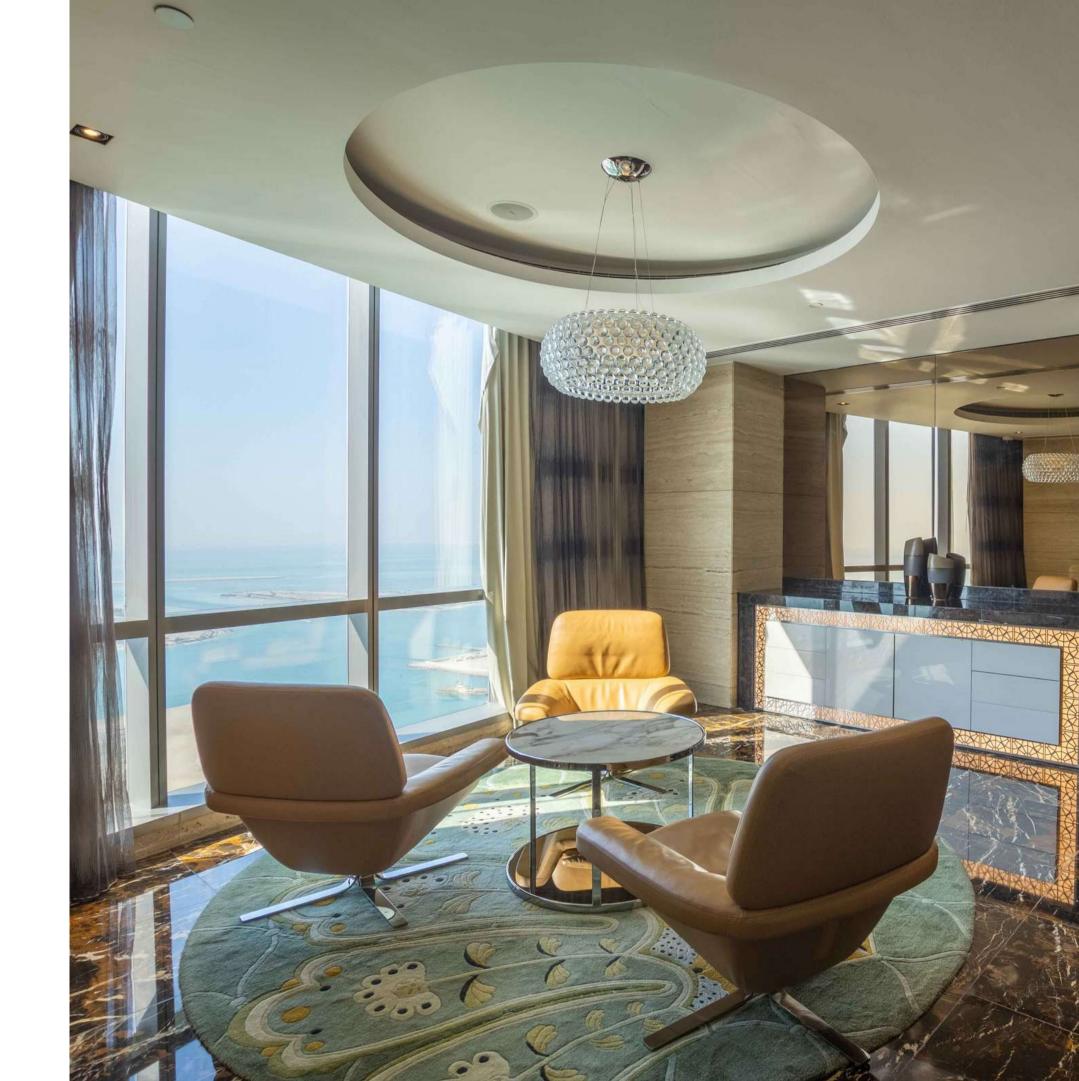

## GUESTROOMS AND SUITES

Conrad Abu Dhabi Etihad Towers features 377 uniquely designed, spacious and elegant rooms and suites, offering fully integrated lifestyle technology.

| ROOM TYPES                              |    |
|-----------------------------------------|----|
| Superior Accessible Rooms with Sea View | 6  |
| Superior Rooms with Sea View            | 24 |
| Deluxe Rooms with Sea View              | 14 |
| Grand Premier Rooms with Sea View       | 84 |
| Deluxe Family Rooms with Sea View       | 20 |

Premier Family Room with Sea View

| Club Room with Sea View          | 38 |
|----------------------------------|----|
| Junior Suite with Sea View       | 35 |
| Etihad Suite with Sea View       | 16 |
| Sky Suite with Sea View          | 1  |
|                                  | 1  |
| Tower Suite with Sea View        | 1  |
| Royal Etihad Suite with Sea View |    |