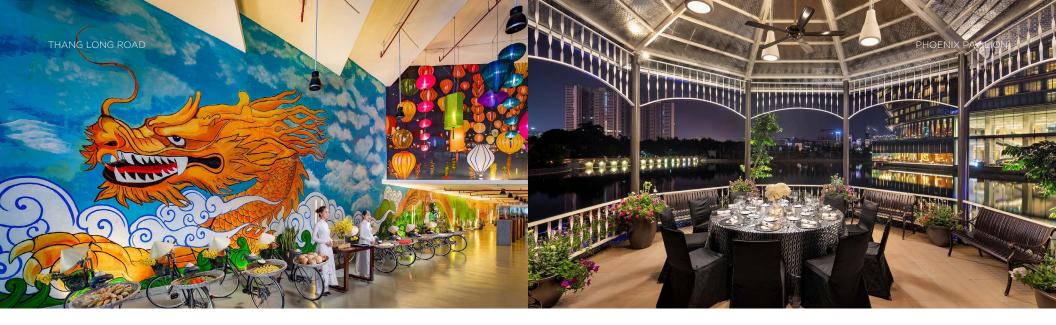

# THANG LONG ROAD

A totally new experience for your meeting breaks and receptions. Be inspired by the Vietnamese folklore of Lac Long Quan & Au Co and the most stunning locations from North to South of Vietnam, Thang Long Road is an explosion of authentic colors welcoming guests to Hanoi.

# PHOENIX PAVILION

Phoenix Pavillion is a perfect venue for a small party of 10 – 12 people where you can enjoy our signature menus crafted by talented chefs while appreciating the picturesque lakeside setting.