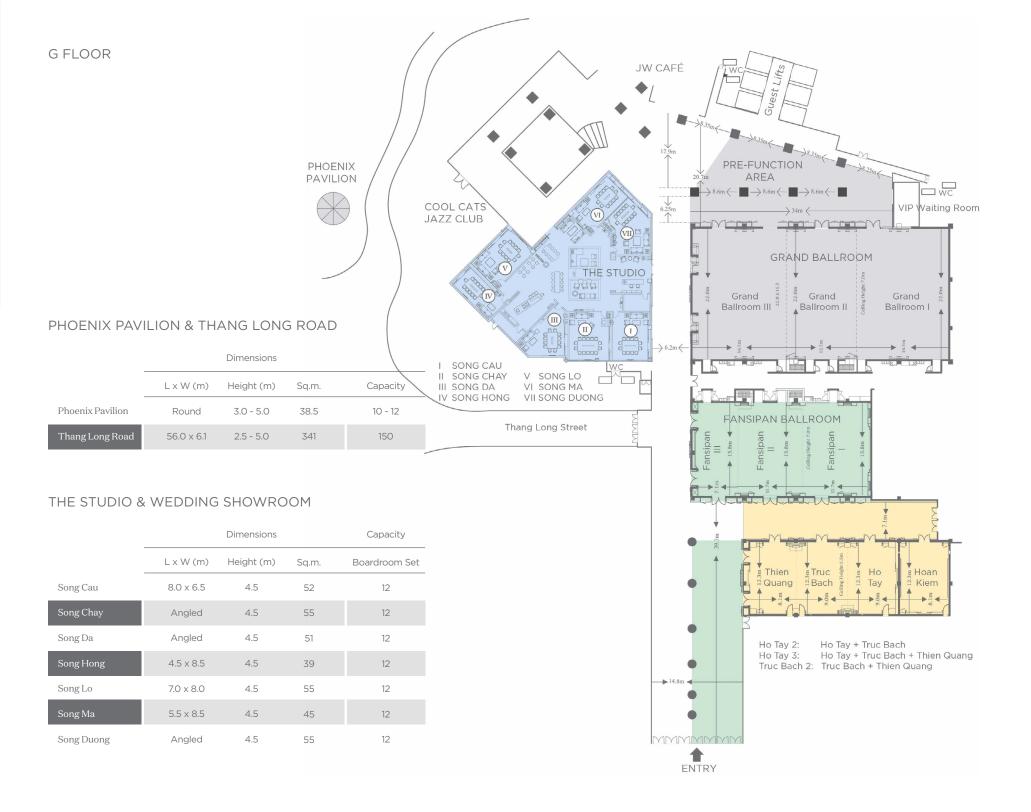

# THE STUDIO

Ideal for Senior Leader meetings, business review and strategic planning sessions, The Studio offers seven comfortable rooms with built-in AV and seating for up to 84 people, all surrounding a communal style relaxing area equipped for all types of Food & Beverage offerings. Book it all and have 352 sqm. exclusively to plan for your future success.

|                    | Dimensions        |       |         | Capacity  |         |         |           |
|--------------------|-------------------|-------|---------|-----------|---------|---------|-----------|
| -                  | L x W x H (m)     | Sq.m. | Theater | Classroom | U-Shape | Banquet | Reception |
| Grand Ballroom     | 22.0 x 45.5 x 7   | 1000  | 950     | 540       | -       | 700     | 900       |
| Grand Ballroom I   | 22.0 x 16.5 x 7   | 363   | 260     | 168       | 72      | 200     | 300       |
| Grand Ballroom II  | 22.0 x 12.5 x 7   | 274   | 180     | 135       | 63      | 150     | 250       |
| Grand Ballroom III | 22.0 x 16.5 x 7   | 363   | 260     | 168       | 72      | 200     | 300       |
| Fansipan Ballroom  | 15.8 x 30.5 x 7   | 480   | 378     | 210       | 78      | 300     | 450       |
| Fansipan I         | 15.8 x 11.7 x 7   | 185   | 150     | 45        | 33      | 100     | 150       |
| Fansipan II        | 15.8 x 11.7 x 7   | 185   | 150     | 45        | 33      | 100     | 150       |
| Fansipan III       | 15.8 × 7.1 × 7    | 110   | 70      | 24        | 30      | 50      | 100       |
| Но Тау 3           | 12.3 x 26.0 x 6.5 | 320   | 220     | 108       | 30      | 200     | 290       |
| Но Тау             | 12.3 × 9.0 × 6.5  | 110   | 70      | 30        | 30      | 40      | 120       |
| Truc Bach          | 12.3 × 9.0 × 6.5  | 110   | 70      | 30        | 30      | 40      | 120       |
| Thien Quang        | 12.3 x 8.1 x 6.5  | 100   | 70      | 30        | 30      | 40      | 120       |
| Hoan Kiem          | 12.3 x 8.1 x 6.5  | 100   | 70      | 30        | 30      | 40      | 120       |

## MEETING FACILITIES

At JW Marriott Hanoi, our expansive meeting space of over 2,400 sqm is yours to arrange. With a total of 17 rooms with built-in AV, ceiling height of 6.5 meters and above, the entire meeting space is located on one floor and surrounded by 2,600 sqm of pre-function areas, this is the venue that sets no limit to your expectation.