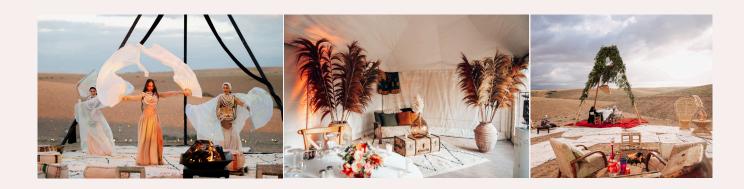

LA PERGOLA (next to the swimming pool, dedicated to lunches for up to 150 people and aperitifs)

Pop up Camp. This unique and exclusive concept lets you create your own lunch or dinner space outside our base camp. A 100% customized experience.

- Location: Agafay Desert Marrakech Morocco
- Access: 45 minutes from Marrakech airport by car
- · Private location in the middle of the desert
- Equipment on site:
  - Generator
  - Chemical toilets
  - Water tank
  - Nomad tent
  - Restaurant tent
  - Kitchen tent.

|      | DIMENSION | INVENTORY | BANQUET<br>CAPACITY | DISPOSITION<br>BANQUET                                                              | MENUS |
|------|-----------|-----------|---------------------|-------------------------------------------------------------------------------------|-------|
| TENT | 14X8      | 1         | 2 to 80             | Round table for 8<br>to 10 people or<br>rectangular table<br>for up to 30<br>people | Fixed |