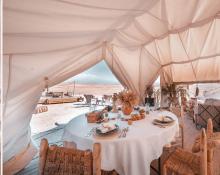

Swimming pool: 1 - Infinity 23m x 7m (Unheated)

• Bar: 1 under the pergola

• Restaurant and seminar rooms :

|        | DIMENSION | INVENTORY | BANQUET<br>CAPACITY | BANQUET<br>DISPOSITION     | MEETINGS                                               |
|--------|-----------|-----------|---------------------|----------------------------|--------------------------------------------------------|
| TENT 1 | 18X9      | 1         | 140                 | Round table<br>8 to 10 pax | Theater - 100 people Boardroom on request U on request |
| TENT 2 | 14X8      | 1         | 90                  | Round table<br>8 to 10 pax | Theater - 80 people Boardroom on request U on request  |
| TENT 3 | 12X8      | 1         | 80                  | Round table<br>8 to 10 pax | Theater - 80 people Boardroom on request U on request  |

LA PERGOLA (next to the swimming pool, dedicated to lunches for up to 150 people and aperitifs)

Pop up Camp. This unique and exclusive concept lets you create your own lunch or dinner space outside our base camp. A 100% customized experience.