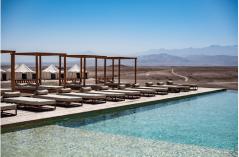

Les Terrasses d'Agafay is the space dedicated to groups and events. It comprises various living areas

Location: Agafay Desert - Marrakech - Morocco
 Access: 45 minutes from Marrakech airport by car

• Number of tents: 50

Swimming pool: 1 - Infinity 23m x 7m (Unheated)

• Bar: 1 under the pergola

• Restaurant and seminar rooms :

|        | DIMENSION | INVENTORY | BANQUET<br>CAPACITY | BANQUET<br>DISPOSITION     | MEETINGS                                               |
|--------|-----------|-----------|---------------------|----------------------------|--------------------------------------------------------|
| TENT 1 | 18X9      | 1         | 140                 | Round table<br>8 to 10 pax | Theater - 100 people Boardroom on request U on request |
| TENT 2 | 14X8      | 1         | 90                  | Round table<br>8 to 10 pax | Theater - 80 people Boardroom on request U on request  |
| TENT 3 | 12X8      | 1         | 80                  | Round table<br>8 to 10 pax | Theater - 80 people Boardroom on request U on request  |

LA PERGOLA (next to the swimming pool, dedicated to lunches for up to 150 people and aperitifs)

Pop up Camp. This unique and exclusive concept lets you create your own lunch or dinner space outside our base camp. A 100% customized experience.