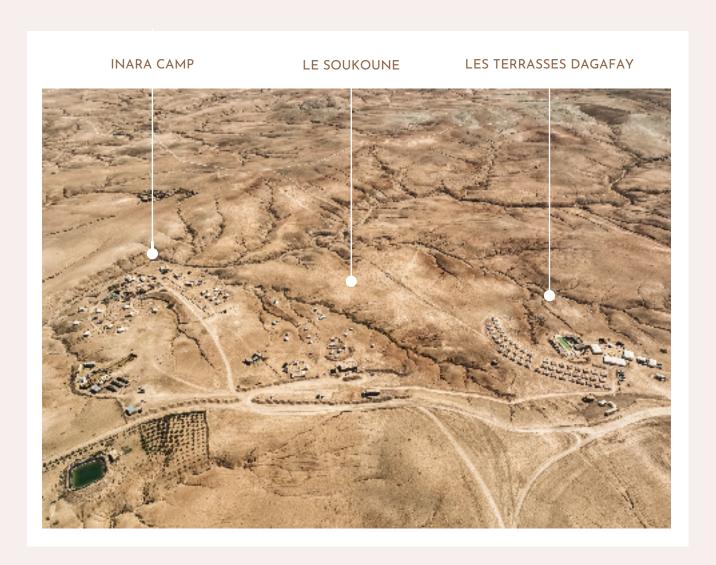

## Factsheet

Inara Collection presents its 3 locations spread over 21 hectares for organizing stays, lunches, dinners or events, as well as its personalized Pop-up Camp concept:

- Inara Camp: for overnight stays
- Le Soukoune: to welcome your visiting customers for lunch or dinner
  - Les Terrasses d'Agafay: to organize your events
  - Pop-up Camp: ephemeral camp for your events

## Inara Collection View from the Sky

Inara Camp is the camp dedicated to our individual customers.

- It is made up of different living areas
- Location: Agafay Desert Marrakech Morocco
- Access: 45 minutes from Marrakech airport by car
- Open all year round
- Number of tents: 19
- Tent category :

Le Soukoune is our restaurant dedicated to visiting customers

- Location: Agafay Desert Marrakech Morocco
- Open all year round for lunch and dinner.
- Access: 45 minutes from Marrakech airport by car
- Number of tents: 9 private tents and 1 event tent
- Wide selection of activities and entertainment

Les Terrasses d'Agafay is the space dedicated to groups and events. It comprises various living areas

Location: Agafay Desert - Marrakech - Morocco
 Access: 45 minutes from Marrakech airport by car

• Number of tents: 50