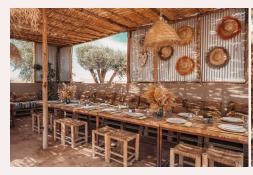

Le Soukoune is our restaurant dedicated to visiting customers

- Location: Agafay Desert Marrakech Morocco
- Open all year round for lunch and dinner.
- Access: 45 minutes from Marrakech airport by car
- Number of tents: 9 private tents and 1 event tent
- Wide selection of activities and entertainment

|                  | DIMENSION | INVENTORY | MAXIMUM<br>NUMBER<br>OF CUSTOMERS | PROVISION                                                       | MENUS      |
|------------------|-----------|-----------|-----------------------------------|-----------------------------------------------------------------|------------|
| SULTANE N°4 TENT | 6,4x3     | 1         | 14                                | Round or<br>rectangular table                                   | A la carte |
| PRIVATE TENT N°8 | 6,4x3,4   | 1         | 20                                | Round or<br>rectangular table                                   | A la carte |
| PRIVATE TENTE    | 3x3       | 7         | 6                                 | Round table                                                     | A la carte |
| EVENT TENT       | 14x8      | 1         | 80                                | Round or rectangular<br>table depending on the<br>number of pax | Group Menu |