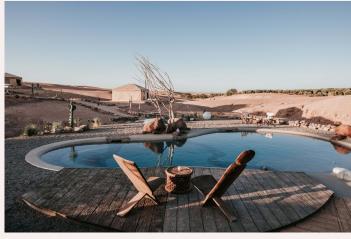

- Swimming pool : 1 Desert Lagoon
  - Heated all year round
- Bar: 1
- Wide selection of activities
- Weekly program of festivities
- Restaurant :
  - 1 on-site communal restaurant: Le Cercle
  - 6 private tents (see attached table)