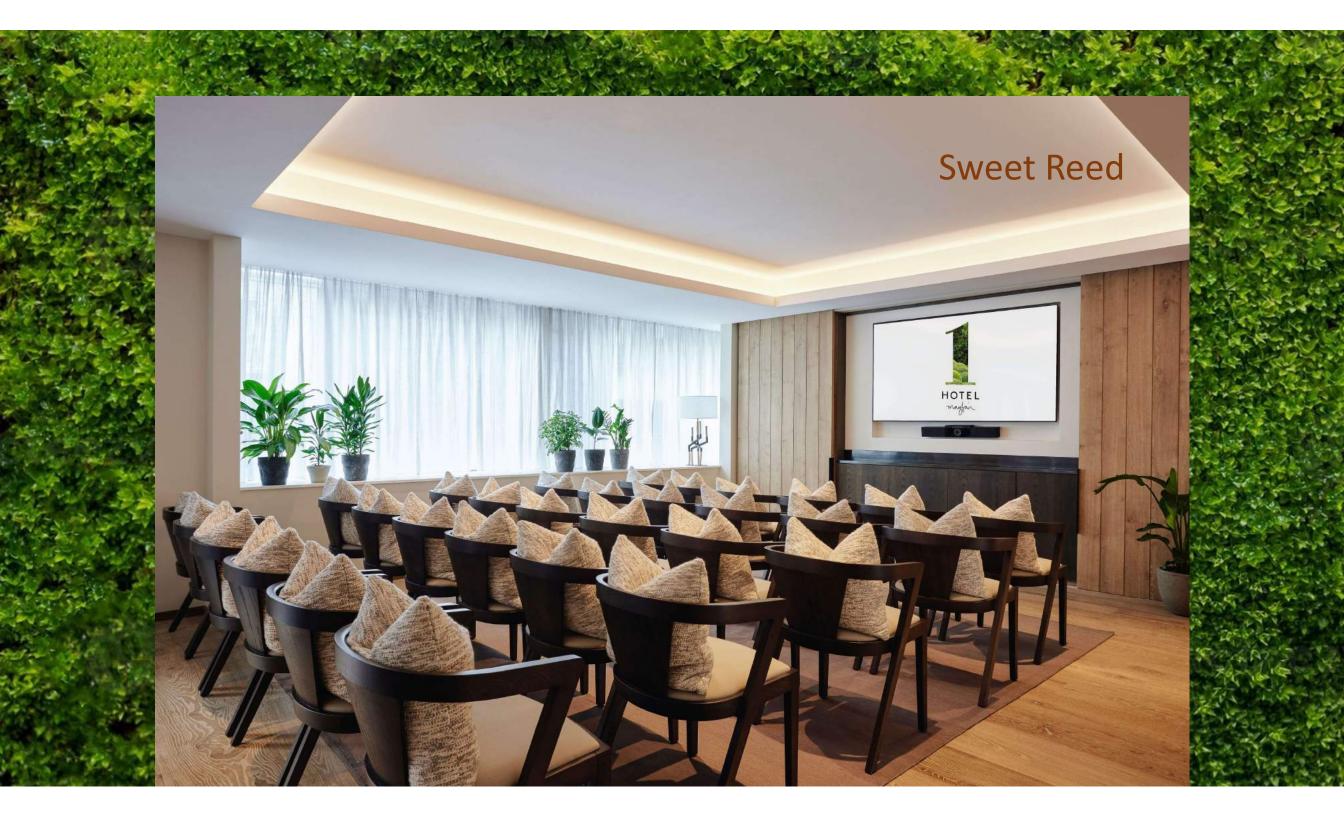

| -                                       | -                                          | -                                            | -                               | -         | -                                   |                                      | -       | -                | -       | -         |
| GREEN PARK PENTHOUSE (717)        |         |                 | -                                       | -                                          | -                                            | -                               | -         | -                                   |                                      | -       | -                | -       | 60        |

CAPACITY CHART

#### FIELD WOOD CLOVER







#### FOXTAIL Boardroom 8 guests

FOXTAIL Banquet 10 guests





#### SWEET REED Theatre 30 guests

#### SWEET REED Boardroom 10 guests

SWEET REED Banquet 20 guests





#### FOXTAIL SWEET REED U-Shape 18 with 2 per table, 27 with 3 per table Hollow square similar, with 2 or 3 more guests on the left



### FOXTAIL SWEET REED Theatre 40 guests, 10 rows of 4



#### FOXTAIL SWEET REED Banquet 3 tables of 10 guests each

#### FOXTAIL SWEET REED Boardroom 22 guests







FIELD WOOD Boardroom

FIELD WOOD Theatre

FIELD WOOD Banquet



#### CLOVER Theatre 22 guests

#### CLOVER Boardroom 10 guests

CLOVER Banquet 20 guests





#### Field Wood Clover Banquet 4 round of 10 guests each







#### MEADOW Theatre Style 60-66 guests depending on AV

#### MEADOW Classroom 24 with 2 per table, 36 with 3 per table

**MEADOW Banquet** 

8 tables of 10 guests eac