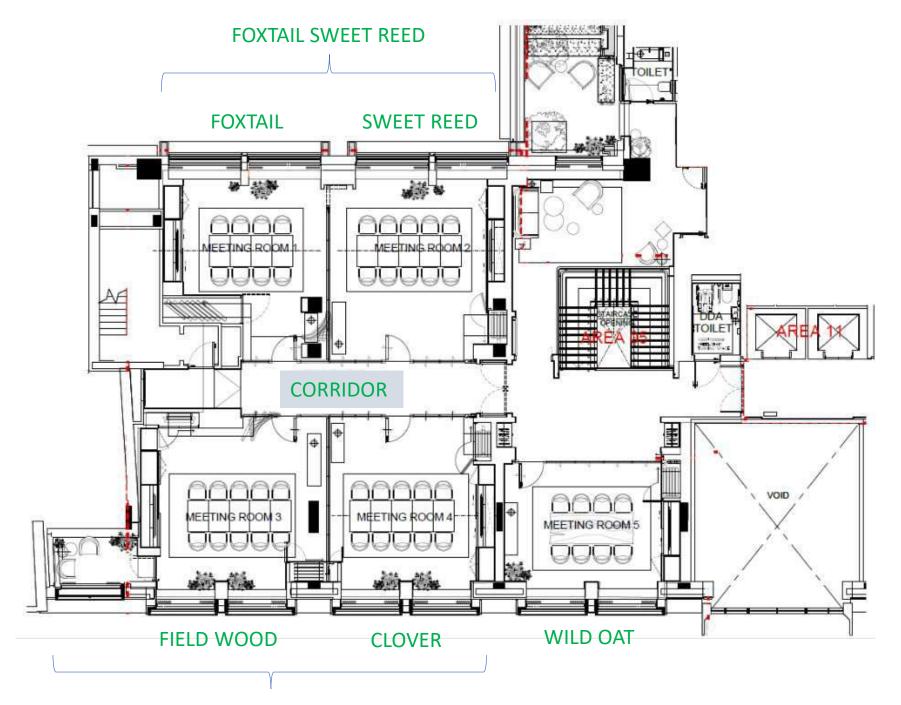

|
| GARDEN TERRACE SUITE (710)        |         |                 | -                                       | -                                          | -                                            | -                               | -         | -                                   |                                      | -       | -                | -       | -         |
| GREEN PARK PENTHOUSE (717)        |         |                 | -                                       | -                                          | -                                            | -                               | -         | -                                   |                                      | -       | -                | -       | 60        |

CAPACITY CHART

#### FIELD WOOD CLOVER







#### FOXTAIL Boardroom 8 guests

FOXTAIL Banquet 10 guests





#### SWEET REED Theatre 30 guests

#### SWEET REED Boardroom 10 guests

SWEET REED Banquet 20 guests





#### FOXTAIL SWEET REED U-Shape 18 with 2 per table, 27 with 3 per table Hollow square similar, with 2 or 3 more guests on the left



### FOXTAIL SWEET REED Theatre 40 guests, 10 rows of 4



#### FOXTAIL SWEET REED Banquet 3 tables of 10 guests each

#### FOXTAIL SWEET REED Boardroom 22 guests







FIELD WOOD Boardroom

FIELD WOOD Theatre

FIELD WOOD Banquet



#### CLOVER Theatre 22 guests

#### CLOVER Boardroom 10 guests

CLOVER Banquet 20 guests





#### Field Wood Clover Banquet 4 round of 10 guests each







#### MEADOW Theatre Style 60-66 guests depending on AV

#### MEADOW Classroom 24 with 2 per table,