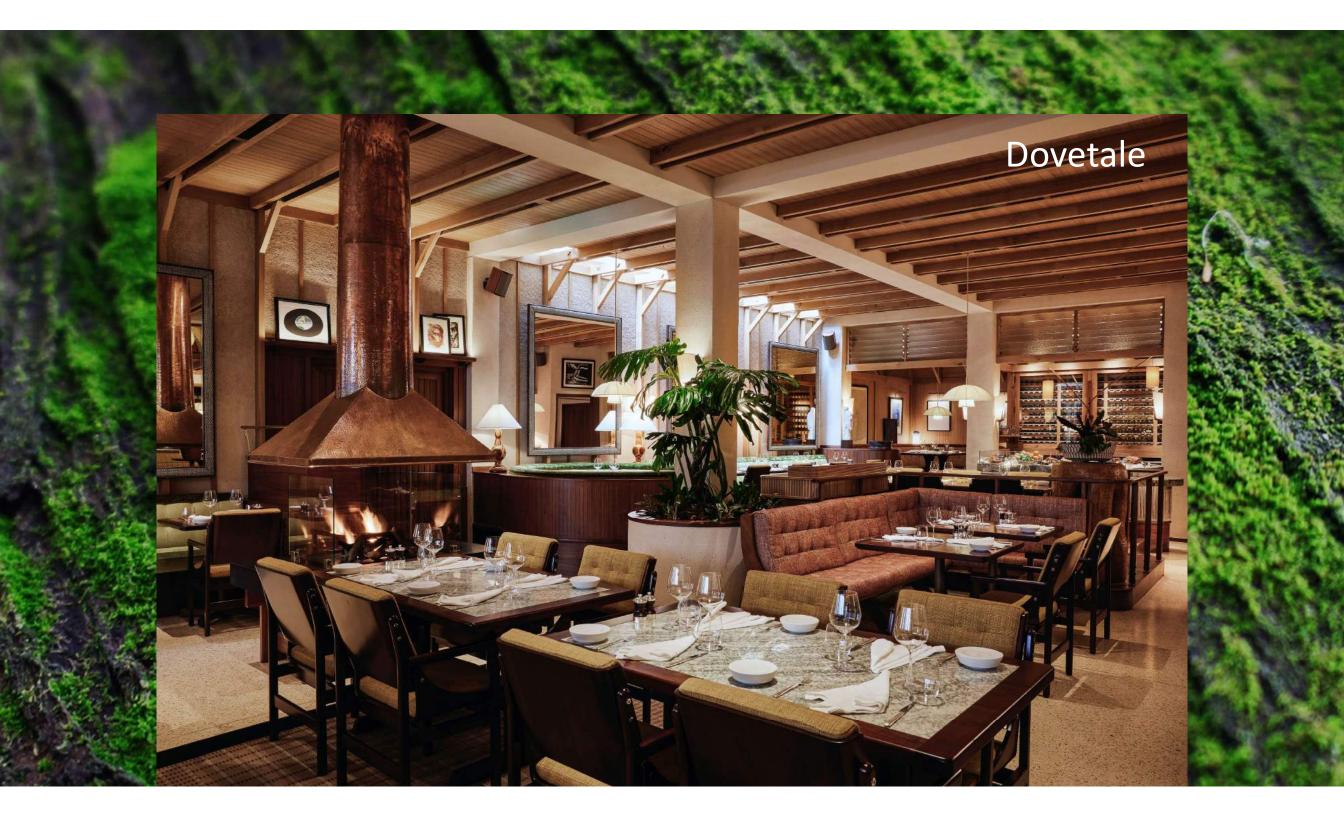

e 22 guests

#### CLOVER Boardroom 10 guests

CLOVER Banquet 20 guests





#### Field Wood Clover Banquet 4 round of 10 guests each







#### MEADOW Theatre Style 60-66 guests depending on AV

#### MEADOW Classroom 24 with 2 per table, 36 with 3 per table

**MEADOW Banquet** 

8 tables of 10 guests each

#### 41.06' 1 0 **Sweet Reed** <u>, 200, 200</u> 000000 Foxtail 000000 000,000 0000000 000000 ,000,000 000000 0000000 000000 0000000 שממ, שממ, 000000 Field Wood 0000000 00000000-10.43 Clover Front Projection 43.99 45.14

#### **MEADOW Hollow Square** 32 with 2 per table, 48 with 3 per table

£.

#### MEADOW U-shape 28 with 2 per table, 42 with 3 per table

**MEADOW Boardroom** 30 guests





## WILD OAT Theatre 20 guests

#### WILD OAT Boardroom 10 guests

WILD OAT Banquet 10 guests





### Dovetale Restaurant