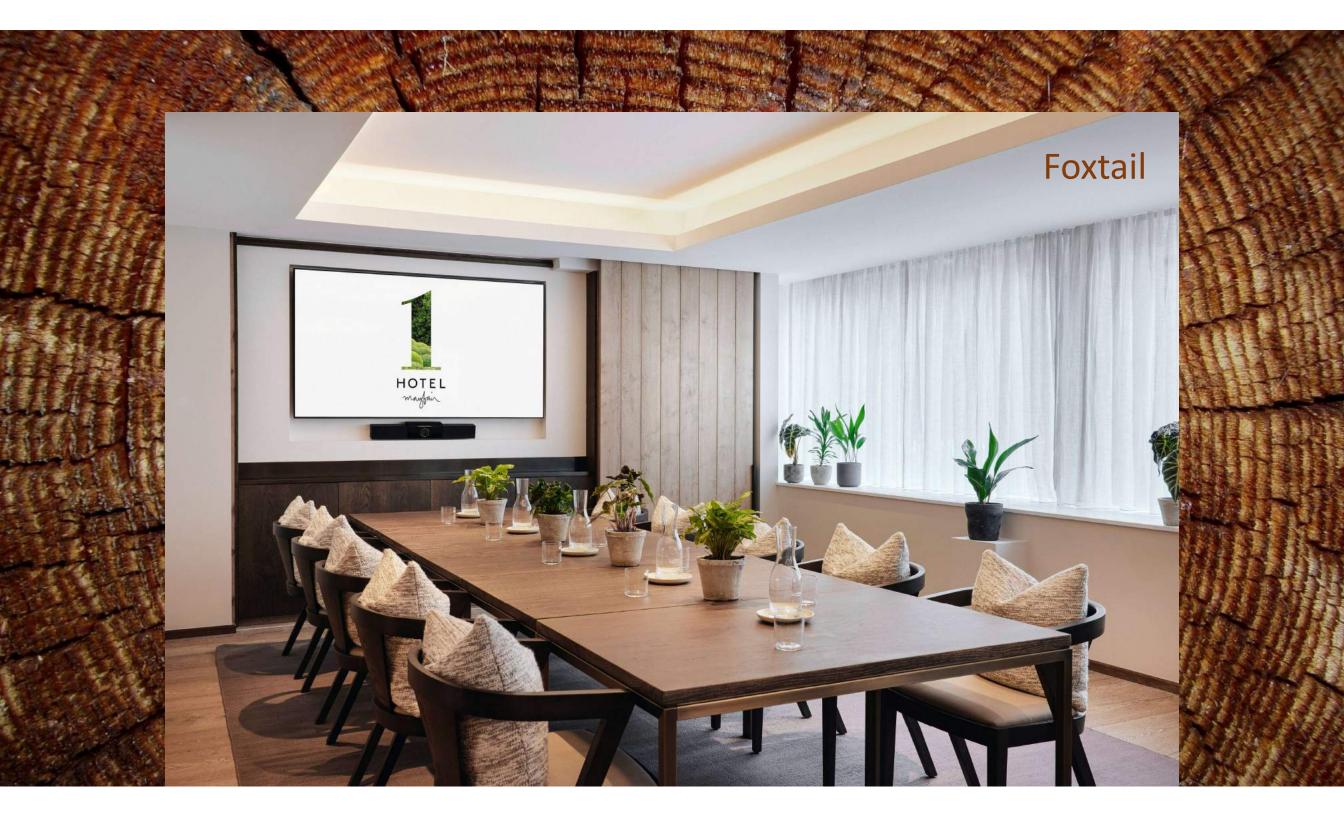

|
| GARDEN TERRACE SUITE (710)        |         |                 | -                                       | -                                          | -                                            | -                               | -         | -                                   |                                      | -       | -                | -       | -         |
| GREEN PARK PENTHOUSE (717)        |         |                 | -                                       | -                                          | -                                            | -                               | -         | -                                   |                                      | -       | -                | -       | 60        |

CAPACITY CHART

#### FIELD WOOD CLOVER







#### FOXTAIL Boardroom 8 guests

FOXTAIL Banquet 10 guests





#### SWEET REED Theatre 30 guests

#### SWEET REED Boardroom 10 guests

SWEET REED Banquet 20 guests





#### FOXTAIL SWEET REED U-Shape 18 with 2 per table, 27 with 3 per table Hollow square similar, with 2 or 3 more guests on the left



### FOXTAIL SWEET REED Theatre 40 guests, 10 rows of 4



#### FOXTAIL SWEET REED Banquet 3 tables of 10 guests each

#### FOXTAIL SWEET REED Boardroom 22 guests







FIELD WOOD Boardroom

FIELD WOOD Theatre

FIELD WOOD Banquet



#### CLOVER Theatre 22 guests

#### CLOVER Boardroom 10 guests

CLOVER Banquet 20 guests





#### Field Wood Clover Banquet 4 round of 10 guests each







#### MEADOW Theatre Style 60-66 guests depending on AV

#### MEADOW Classroom 24 with 2 per table, 3