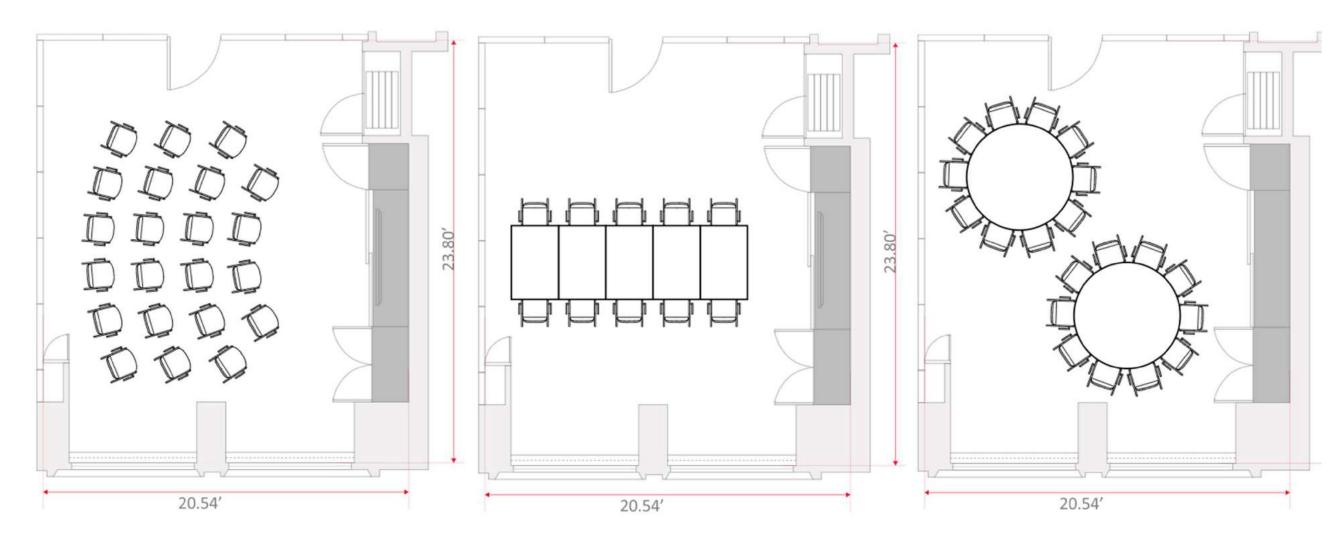

|                                      | -       | -                | -       | 60        |

CAPACITY CHART

#### FIELD WOOD CLOVER







#### FOXTAIL Boardroom 8 guests

FOXTAIL Banquet 10 guests





#### SWEET REED Theatre 30 guests

#### SWEET REED Boardroom 10 guests

SWEET REED Banquet 20 guests





#### FOXTAIL SWEET REED U-Shape 18 with 2 per table, 27 with 3 per table Hollow square similar, with 2 or 3 more guests on the left



### FOXTAIL SWEET REED Theatre 40 guests, 10 rows of 4



#### FOXTAIL SWEET REED Banquet 3 tables of 10 guests each

#### FOXTAIL SWEET REED Boardroom 22 guests







FIELD WOOD Boardroom

FIELD WOOD Theatre

FIELD WOOD Banquet



#### CLOVER Theatre 22 guests

#### CLOVER Boardroom 10 guests

CLOVER Banquet 20 guests





#### Field Wood Clover Banquet 4 round of 10 guests each







#### MEADOW Theatre Style 60-66 guests depending on AV

#### MEADOW Classroom 24 with 2 per table, 36 with 3 per table

**MEADOW Banquet** 

8 tables of 10 guests each

#### 41.06' 1 0 **Sweet Reed** <u>, 200, 200</u> 000000 Foxtail 000000 000,000 0000000 000000 ,000,000 000000 0000000 000000 0000000 שממ, שממ, 000000 Field Wood 0000000 00000000-10.43 Clover Front Projection 43.99 45.14

#### **MEADOW Hollow Square** 32 with 2 per table, 48 with 3 per table

£.

#### MEADOW U-shape 28 with 2 per table, 42 with 3 per table

**MEADOW Boardroom** 30 guests





## WILD OAT Theatre 20 guests

#### WILD OAT Boardroom 10 guests

WILD OAT Banquet 10 guests





### Dovetale Restaurant