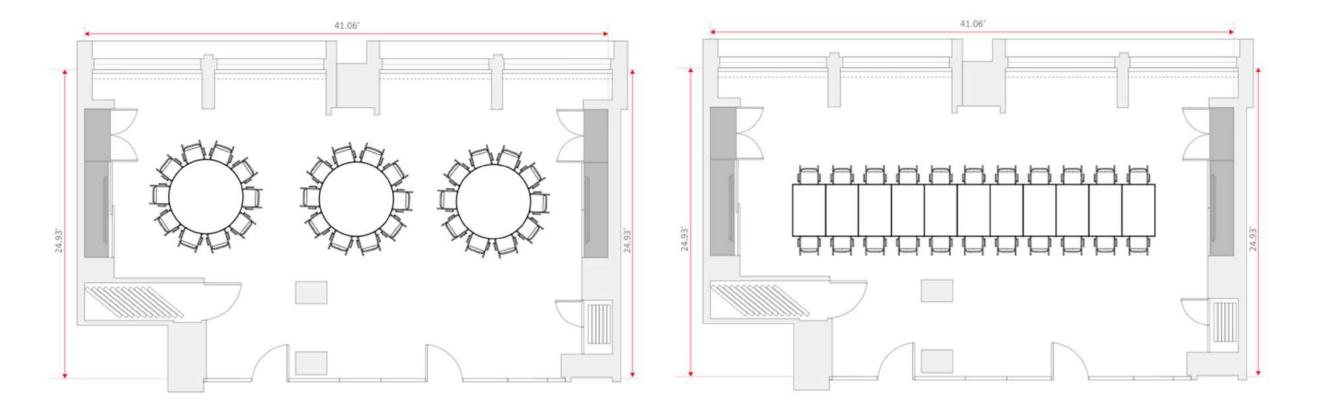

| -                                          | -                                            | -                               | -         | -                                   |                                      | -       | -                | -       | 60        |

CAPACITY CHART

#### FIELD WOOD CLOVER







#### FOXTAIL Boardroom 8 guests

FOXTAIL Banquet 10 guests





#### SWEET REED Theatre 30 guests

#### SWEET REED Boardroom 10 guests

SWEET REED Banquet 20 guests





#### FOXTAIL SWEET REED U-Shape 18 with 2 per table, 27 with 3 per table Hollow square similar, with 2 or 3 more guests on the left



### FOXTAIL SWEET REED Theatre 40 guests, 10 rows of 4



#### FOXTAIL SWEET REED Banquet 3 tables of 10 guests each

#### FOXTAIL SWEET REED Boardroom 22 guests







FIELD WOOD Boardroom

FIELD WOOD Theatre

FIELD WOOD Banquet



#### CLOVER Theatre 22 guests

#### CLOVER Boardroom 10 guests

CLOVER Banquet 20 guests





#### Field Wood Clover Banquet 4 round of 10 guests each







#### MEADOW Theatre Style 60-66 guests depending on AV

#### MEADOW Classroom 24 with 2 per table, 36 with 3 per table

**MEADOW Banquet** 

8 tables of 10 guests each

#### 41.06' 1 0 **Sweet Reed** <u>, 200, 200</u> 000000 Foxtail 000000 000,000 0000000 000000 ,000,000 000000 0000000 000000 0000000 שממ, שממ, 000000 Field Wood 0000000 00000000-10.43 Clover Front Projection 43.99 45.14

#### **MEADOW Hollow Square** 32 with 2 per table, 48 with 3 per table

£.

#### MEADOW U-shape 28 with 2 per table, 42 with 3 per table

**MEADOW Boardroom** 30 guests





## WILD