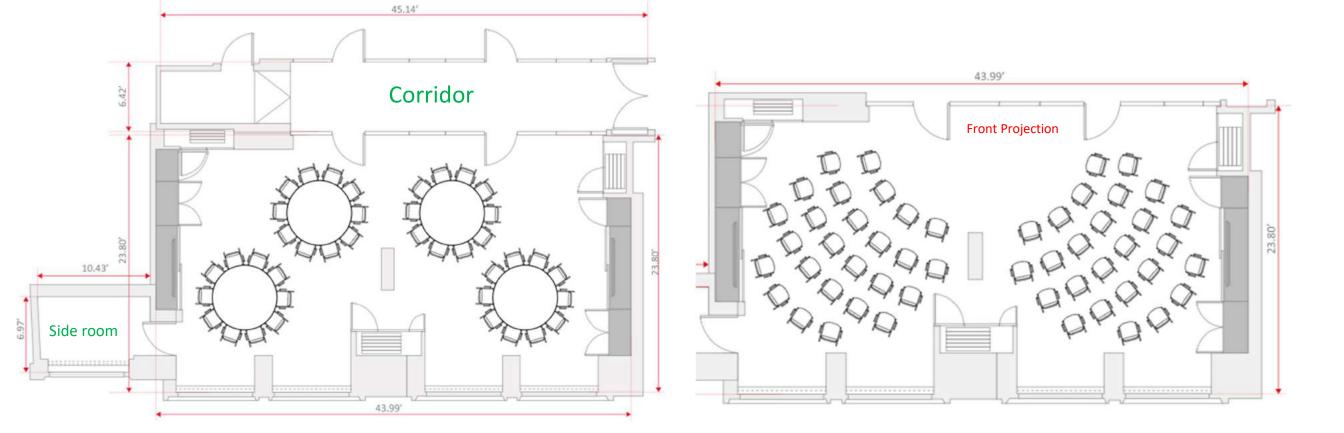

#### MEADOW Theatre Style 60-66 guests depending on AV

#### MEADOW Classroom 24 with 2 per table, 36 with 3 per table

**MEADOW Banquet** 

8 tables of 10 guests each

#### **MEADOW Hollow Square** 32 with 2 per table, 48 with 3 per table

£.

#### MEADOW U-shape 28 with 2 per table, 42 with 3 per table

**MEADOW Boardroom** 30 guests