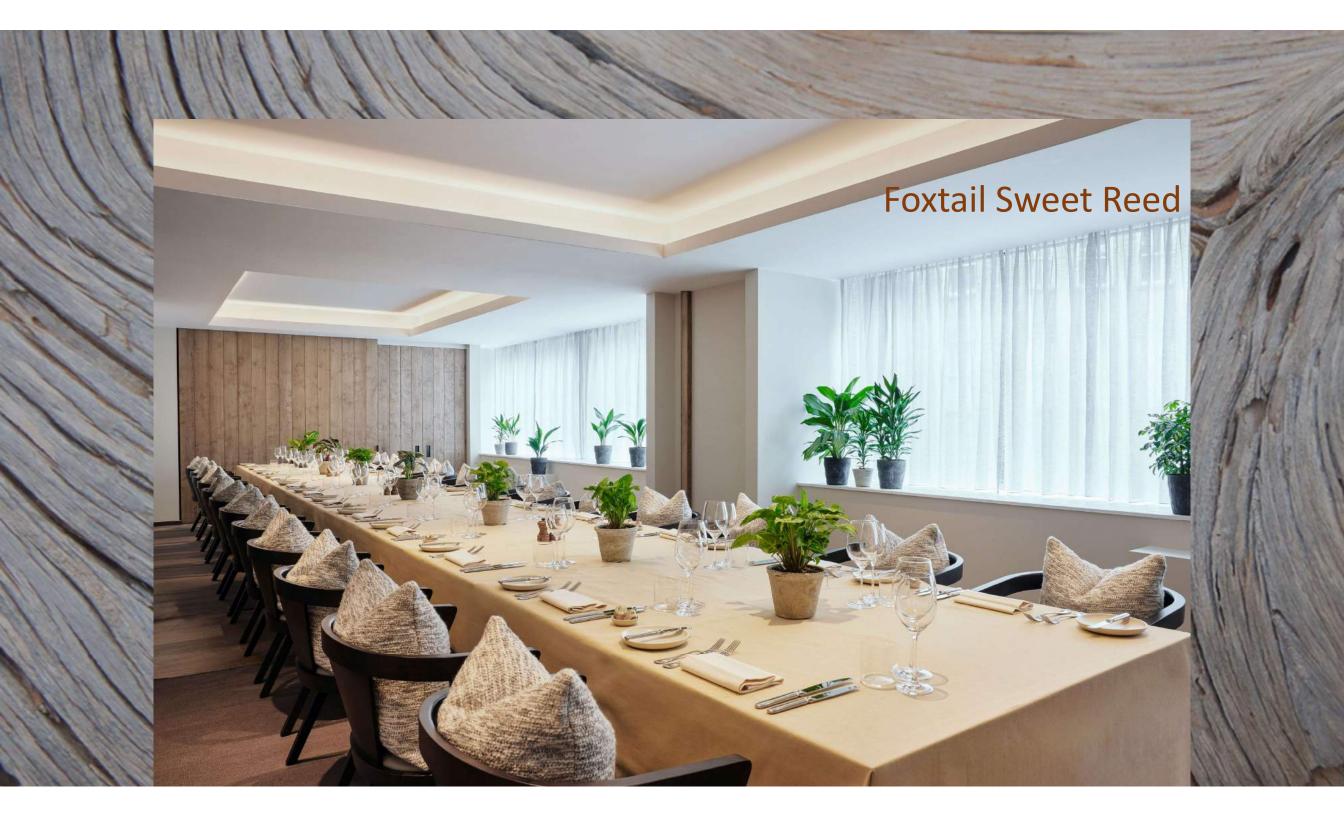

| -                               | -         | -                                   |                                      | -       | -                | -       | -         |
| GREEN PARK PENTHOUSE (717)        |         |                 | -                                       | -                                          | -                                            | -                               | -         | -                                   |                                      | -       | -                | -       | 60        |

CAPACITY CHART

#### FIELD WOOD CLOVER







#### FOXTAIL Boardroom 8 guests

FOXTAIL Banquet 10 guests





#### SWEET REED Theatre 30 guests

#### SWEET REED Boardroom 10 guests

SWEET REED Banquet 20 guests





#### FOXTAIL SWEET REED U-Shape 18 with 2 per table, 27 with 3 per table Hollow square similar, with 2 or 3 more guests on the left



### FOXTAIL SWEET REED Theatre 40 guests, 10 rows of 4



#### FOXTAIL SWEET REED Banquet 3 tables of 10 guests each

#### FOXTAIL SWEET REED Boardroom 22 guests







FIELD WOOD Boardroom

FIELD WOOD Theatre

FIELD WOOD Banquet



#### CLOVER Theatre 22 guests

#### CLOVER Boardroom 10 guests

CLOVER Banquet 20 guests





#### Field Wood Clover Banquet 4 round of 10 guests each







#### MEADOW Theatre Style 60-66 guests depending on AV

#### MEADOW Classroom 24 with 2 per table, 36 with 3 per table

**MEADOW Banquet** 

8 tables of 10 guests each

#### 41.06' 1 0 **Sweet Reed** <u>, 200, 200</u> 000000 Foxtail 000000 000,000 0000000 000000 ,000,000