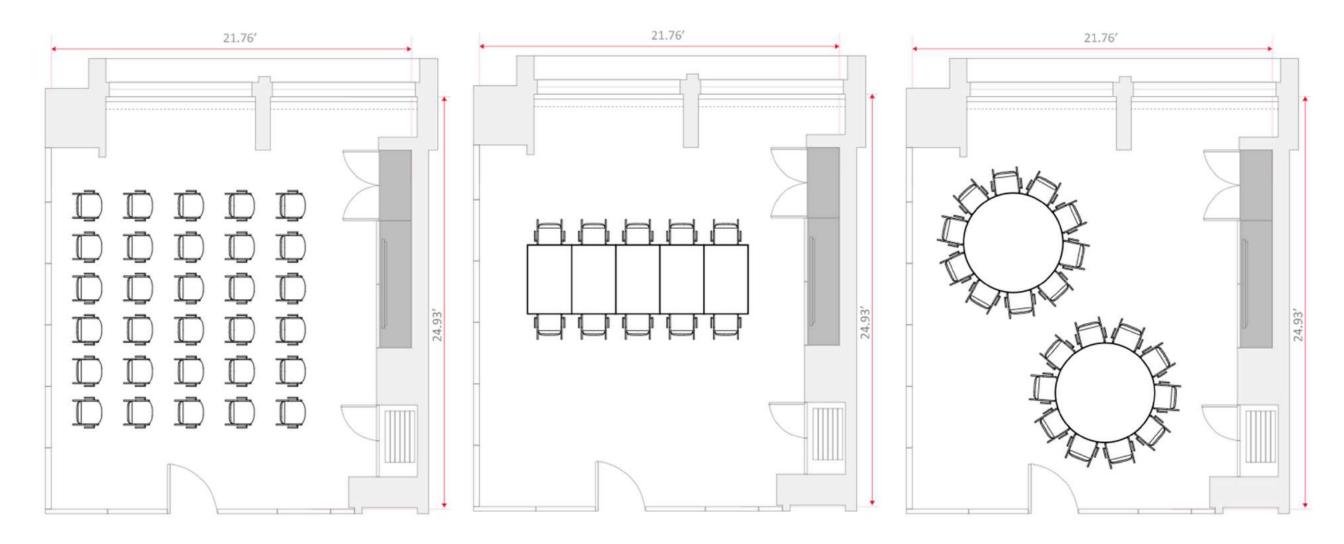

#### FOXTAIL SWEET REED U-Shape 18 with 2 per table, 27 with 3 per table Hollow square similar, with 2 or 3 more guests on the left

### FOXTAIL SWEET REED Theatre 40 guests, 10 rows of 4

#### FOXTAIL SWEET REED Banquet 3 tables of 10 guests each