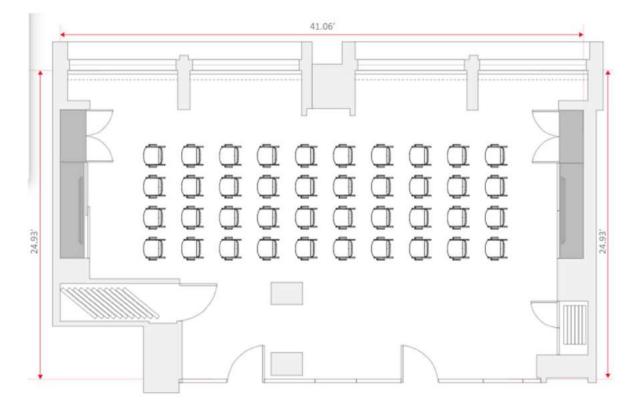

| -         |
| GREEN PARK PENTHOUSE (717)        |         |                 | -                                       | -                                          | -                                            | -                               | -         | -                                   |                                      | -       | -                | -       | 60        |

CAPACITY CHART

#### FIELD WOOD CLOVER







#### FOXTAIL Boardroom 8 guests

FOXTAIL Banquet 10 guests





#### SWEET REED Theatre 30 guests

#### SWEET REED Boardroom 10 guests

SWEET REED Banquet 20 guests





#### FOXTAIL SWEET REED U-Shape 18 with 2 per table, 27 with 3 per table Hollow square similar, with 2 or 3 more guests on the left



### FOXTAIL SWEET REED Theatre 40 guests, 10 rows of 4



#### FOXTAIL SWEET REED Banquet 3 tables of 10 guests each

#### FOXTAIL SWEET REED Boardroom 22 guests







FIELD WOOD Boardroom

FIELD WOOD Theatre

FIELD WOOD Banquet



#### CLOVER Theatre 22 guests

#### CLOVER Boardroom 10 guests

CLOVER Banquet 20 guests





#### Field Wood Clover Banquet 4 round of 10 guests each







#### MEADOW Theatre Style 60-66 guests depending on AV

#### MEADOW Classroom 24 with 2 per table, 36 with 3 per table

**MEADOW Banquet** 

8 tables of 10 guests each

#### 41.06' 1 0 **Sweet Reed** <u>, 200, 200</u> 000000 Foxtail 000000 000,000 0000000 000000 ,000,000 000000 0000000 000000 0000000 שממ, שממ, 000000 Field Wood 0000000 00000000-10.43 Clover Front Projection 43.99 45.14

#### **MEADOW Hollow Square** 32 with 2 per table, 48 with 3 per table

£.