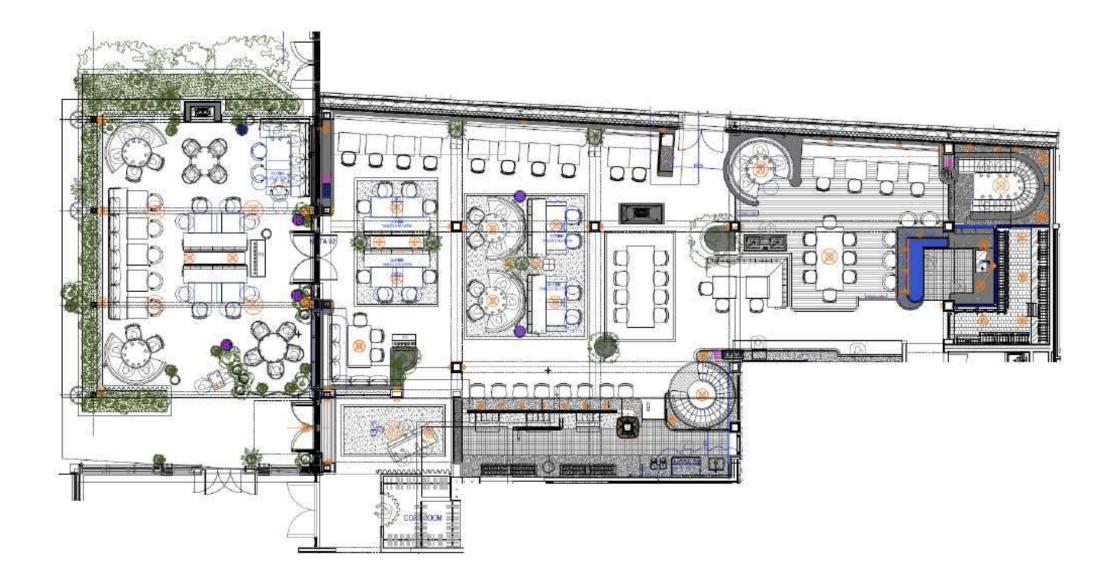

ardroom 10 guests

CLOVER Banquet 20 guests





#### Field Wood Clover Banquet 4 round of 10 guests each







#### MEADOW Theatre Style 60-66 guests depending on AV

#### MEADOW Classroom 24 with 2 per table, 36 with 3 per table

**MEADOW Banquet** 

8 tables of 10 guests each

#### 41.06' 1 0 **Sweet Reed** <u>, 200, 200</u> 000000 Foxtail 000000 000,000 0000000 000000 ,000,000 000000 0000000 000000 0000000 שממ, שממ, 000000 Field Wood 0000000 00000000-10.43 Clover Front Projection 43.99 45.14

#### **MEADOW Hollow Square** 32 with 2 per table, 48 with 3 per table

£.

#### MEADOW U-shape 28 with 2 per table, 42 with 3 per table

**MEADOW Boardroom** 30 guests





## WILD OAT Theatre 20 guests

#### WILD OAT Boardroom 10 guests

WILD OAT Banquet 10 guests





### Dovetale Restaurant