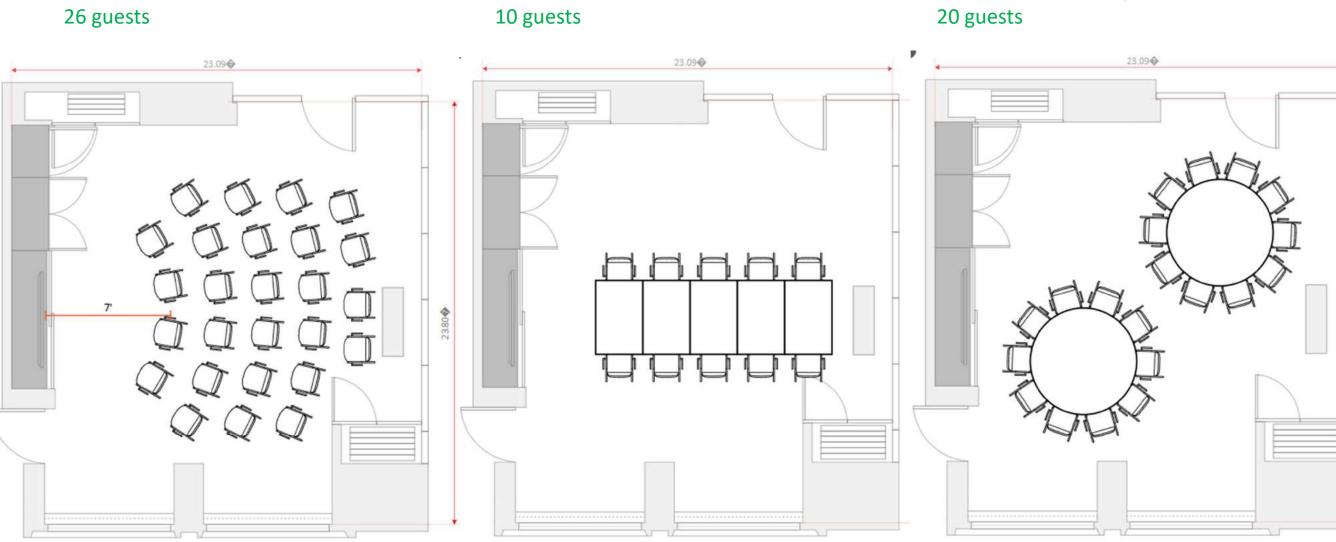

#### CLOVER Boardroom 10 guests

CLOVER Banquet 20 guests

#### SWEET REED Boardroom 10 guests

SWEET REED Banquet 20 guests

#### WILD OAT Boardroom 10 guests

WILD OAT Banquet 10 guests