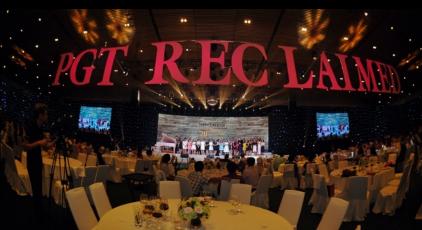

## PGT RECLAIMED

MUSIC SHOW

- Event Type: Gala Dinner & Music Show
- No. of Participant: 650 pax
- Participants' origin: Viet Nam
- Location: GEM Center Convention
- **Services:** Theme production, events decoration, audio visual, event management ...