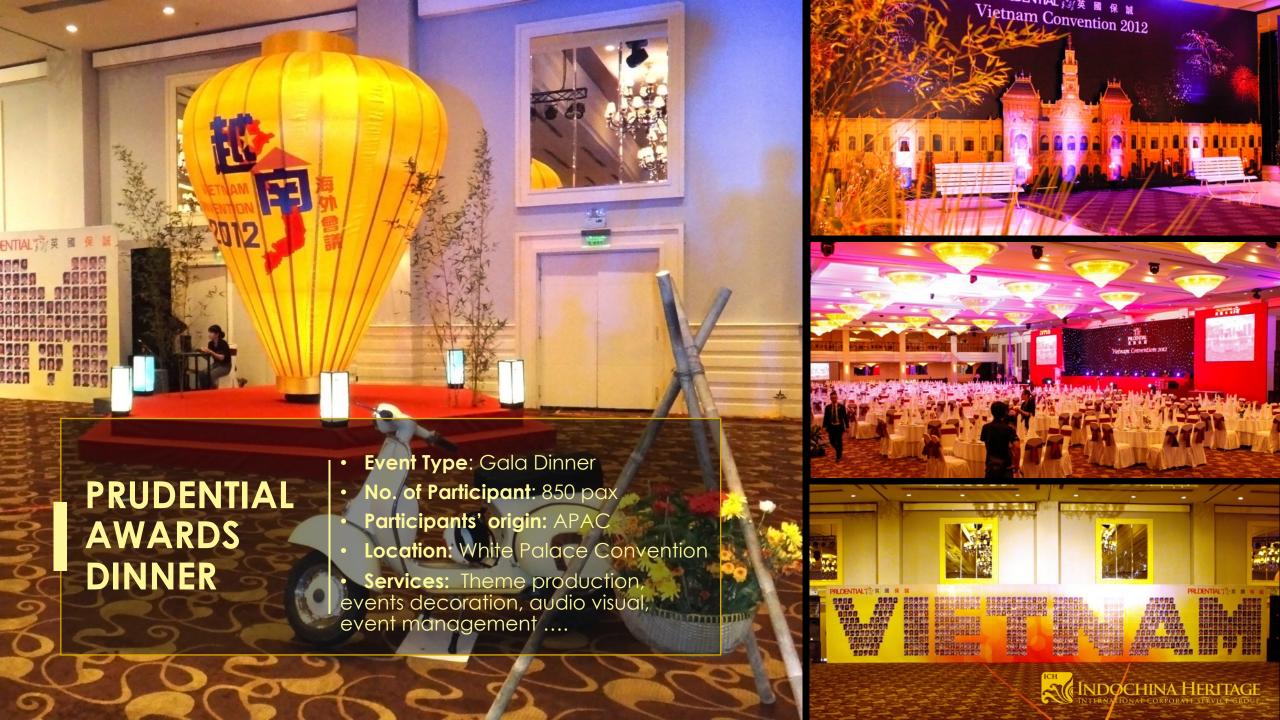

## ABBOTT SALES CONFERENCE

- Event Type: Regional sales conference
  - No. of Participant: 220 pax
  - Participants' origin: APAC
  - Location: HCM- Vietnam
- **Services:** Airport transfers, offsite dinner, conference production, Audio visual, live cases, social media, gala dinner....