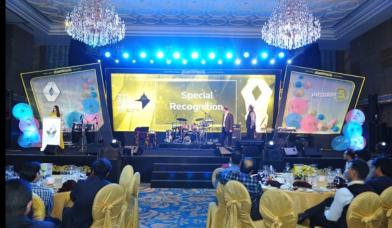

# RENAULT AWARDS GALA DINNER

- Event Type: Conference & Gala Dinner
- No. of Participant: 280 pax
- Participants' origin: Indian
- Location: HCM- Vietnam
- **Services:** Transportation, Conference & gala dinner production, Audio visual, Gala dinner production, music show...