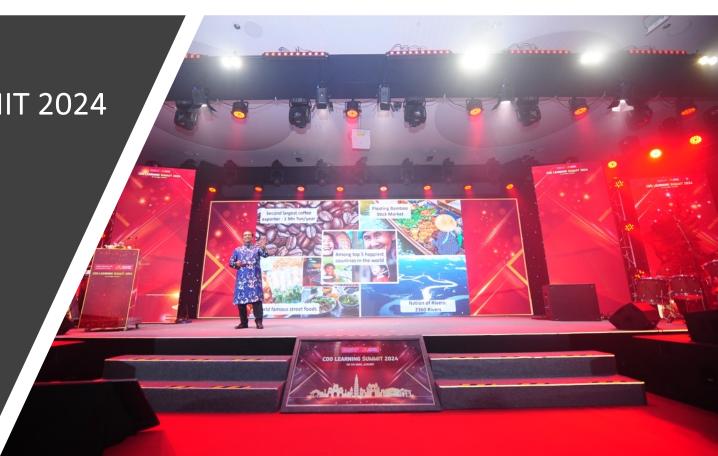

## AWS CLOUD DAY 2023

Client: Amazon USA

No. Of attendee: 1,200 pax

Event type: Conference – Tech Show case

CASE STUDY: CDO LEARNING SUMMIT 2024

• Event Type: Conference & Gala Dinner

• No. of Participant: 480 pax

• Participants' origin: APAC

• **Location:** HCM – Vietnam

• **Services:** Transportation, Conference & gala dinner production, Audio visual, Gala dinner production, music show...