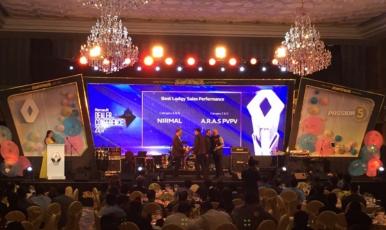

# RENAULT AWARDS GALA DINNER

- Event Type: Conference & Gala Dinner
- No. of Participant: 280 pax
- Participants' origin: Indian
- Location: HCM- Vietnam
- **Services:** Transportation, Conference & gala dinner production, Audio visual, Gala dinner production, music show...