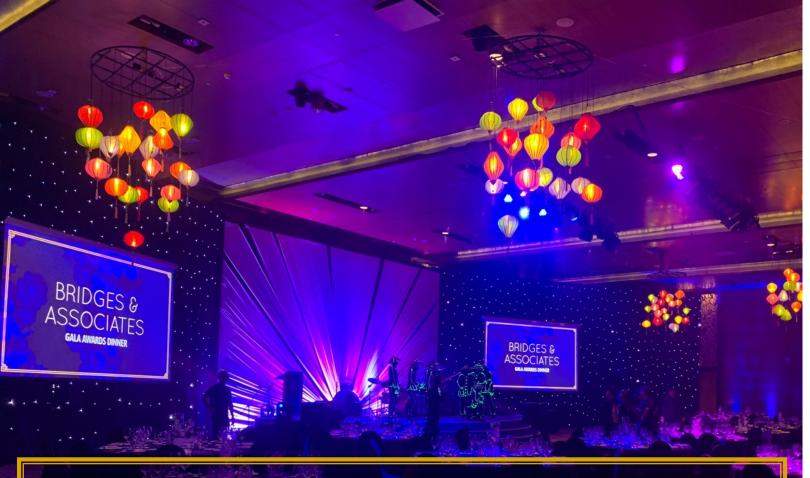

## BRIDGES GALA DINNER

- Event Type: Conference and gala dinner
- No. of Participant: 300 pax
- Participants' origin: APAC
- Location: Intercontinental HCM city
- Services: Theme production, events decoration, audio visual, event management ....