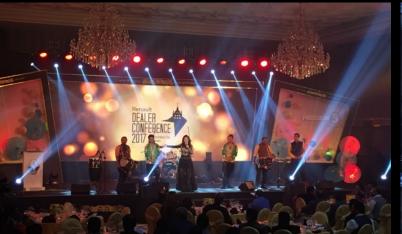

# RENAULT AWARDS GALA DINNER

- Event Type: Conference & Gala Dinner
- No. of Participant: 280 pax
- Participants' origin: Indian
- Location: HCM- Vietnam
- **Services:** Transportation, Conference & gala dinner production, Audio visual, Gala dinner production, music show...