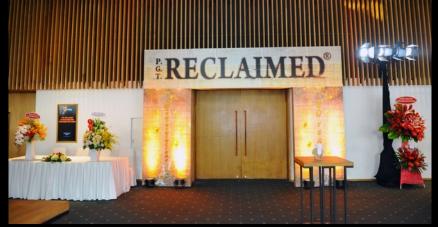

## PGT RECLAIMED

MUSIC SHOW

- Event Type: Gala Dinner & Music Show
- No. of Participant: 650 pax
- Participants' origin: Viet Nam
- Location: GEM Center Convention
- **Services:** Theme production, events decoration, audio visual, event management ...