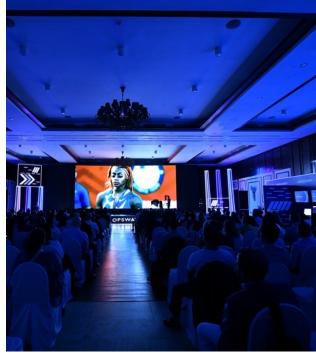

### CASE STUDY: OPSWAT CONFERENCE

- Event Type: Global conference, showcases & gala dinner
- No. of Participant: 450 pax
- Participants' origin: APAC
- **Location:** Danang Vietnam
- **Services**: Airport transfers, VIP services, tours, cruises, Event production, Audio visual, theming and decoration, entertainment selection....