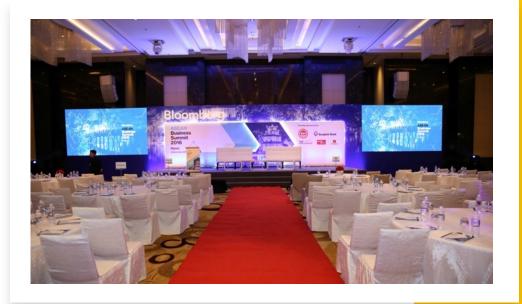

# BLOOMBERG BUSINESS SUMMIT

- Event Type: Vietnam National Summit
- No. of Participant: 300 pax
- Participants' origin: Global
- **Location:** Marriott Hanoi Vietnam
- **Services:** Conference production, Audio visual, live cases, social media, News update...