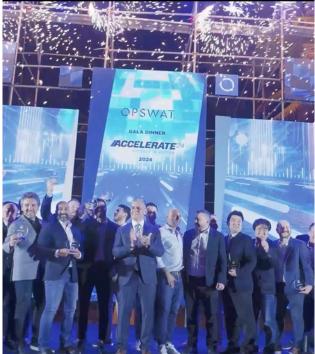

### CASE STUDY: OPSWAT CONFERENCE

- Event Type: Global conference, showcases & gala dinner
- No. of Participant: 450 pax
- Participants' origin: APAC
- **Location:** Danang Vietnam
- **Services**: Airport transfers, VIP services, tours, cruises, Event production, Audio visual, theming and decoration, entertainment selection....

#### 3. OPSWAT CONFERENCE IN DANANG (Eventex silver award winner)

Video link: <a href="https://drive.google.com/file/d/1WOc7JL9OsZV0D7QrgGf0xu9Qw4pVR7J9/view?usp=sharing">https://drive.google.com/file/d/1WOc7JL9OsZV0D7QrgGf0xu9Qw4pVR7J9/view?usp=sharing</a>