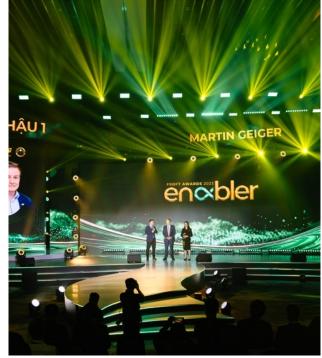

#### CASE STUDY: FPT SOFT TOP 100 AWARDS

- Event Type: Global conference & gala dinner
- No. of Participant: 250 pax
- Participants' origin: Global
- Location: Danang Vietnam
- **Services**: Airport transfer, VIP services, tours, Event production, Audio visual, theming and decoration, entertainment selection....