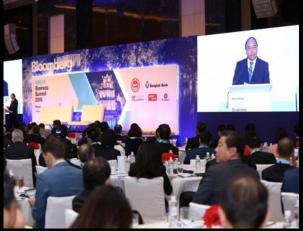

# BLOOMBERG BUSINESS SUMMIT

- Event Type: Vietnam National Summit
- No. of Participant: 300 pax
- Participants' origin: Global
- **Location:** Marriott Hanoi Vietnam
- **Services:** Conference production, Audio visual, live cases, social media, News update...