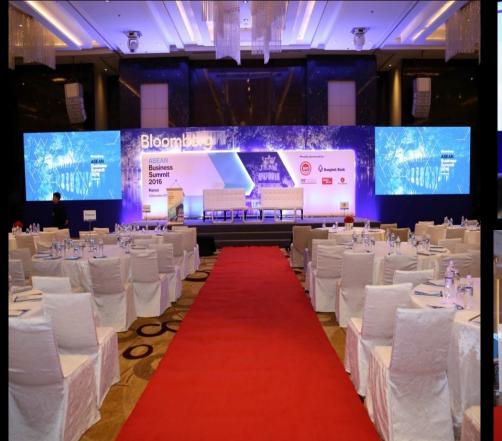

# BLOOMBERG BUSINESS SUMMIT

- Event Type: Vietnam National Summit
- No. of Participant: 300 pax
- Participants' origin: Global
- **Location:** Marriott Hanoi Vietnam
- **Services:** Conference production, Audio visual, live cases, social media, News update...