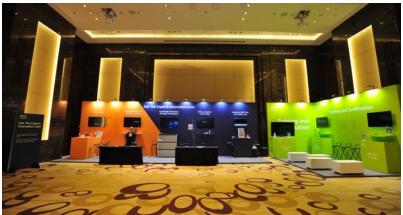

## AWS CLOUD DAY 2023

Client: Amazon USA

No. Of attendee: 1,200 pax

Event type: Conference – Tech Show case

CASE STUDY: CDO LEARNING SUMMIT 2024

• Event Type: Conference & Gala Dinner

• No. of Participant: 480 pax