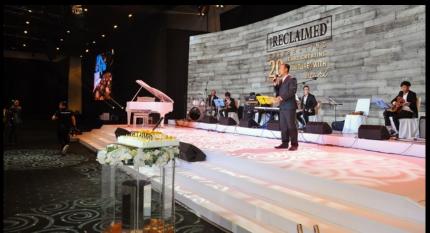

## PGT RECLAIMED

MUSIC SHOW

- Event Type: Gala Dinner & Music Show
- No. of Participant: 650 pax
- Participants' origin: Viet Nam
- Location: GEM Center Convention
- **Services:** Theme production, events decoration, audio visual, event management ...