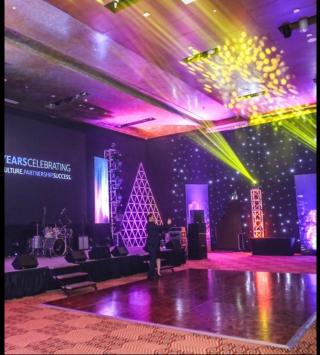

## COMMOMWEALTH

**10 YEARS ANNIVERSARY** 

- Event Type: 10 years Anniversary
- No. of Participant: 320 pax
- Location: HCM- Vietnam
- **Services**: event production, Audio visual, theming and decoration, entertainment selection....