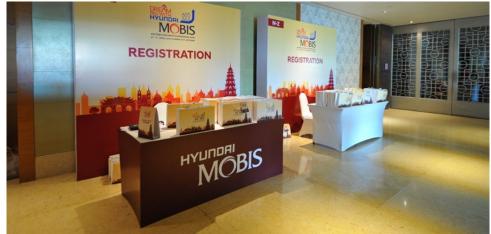

# BLOOMBERG BUSINESS SUMMIT

- Event Type: Vietnam National Summit
- No. of Participant: 300 pax
- Participants' origin: Global
- **Location:** Marriott Hanoi Vietnam
- **Services:** Conference production, Audio visual, live cases, social media, News update...