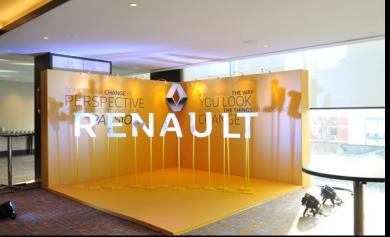

# RENAULT AWARDS GALA DINNER

- Event Type: Conference & Gala Dinner
- No. of Participant: 280 pax
- Participants' origin: Indian
- Location: HCM- Vietnam
- **Services:** Transportation, Conference & gala dinner production, Audio visual, Gala dinner production, music show...