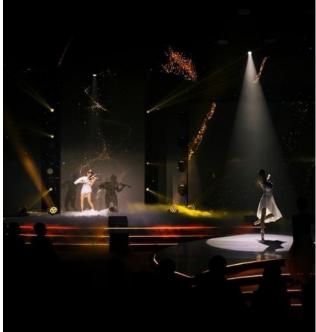

## PGT RECLAIMED

MUSIC SHOW

- Event Type: Gala Dinner & Music Show
- No. of Participant: 650 pax
- Participants' origin: Viet Nam
- Location: GEM Center Convention
- **Services:** Theme production, events decoration, audio visual, event management ...