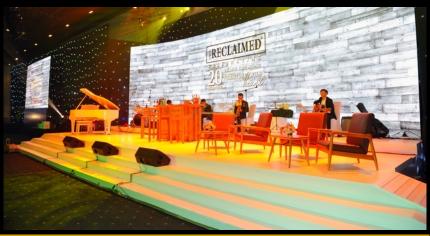

## PGT RECLAIMED

MUSIC SHOW

- Event Type: Gala Dinner & Music Show
- No. of Participant: 650 pax
- Participants' origin: Viet Nam
- Location: GEM Center Convention
- **Services:** Theme production, events decoration, audio visual, event management ...