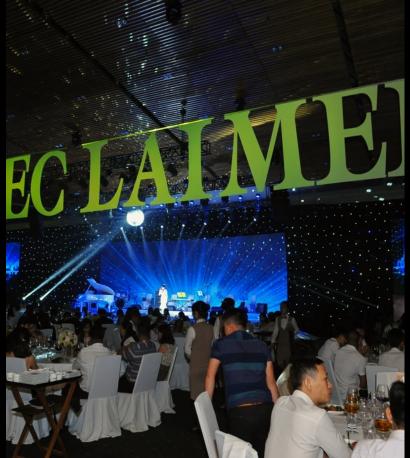

## PGT RECLAIMED

MUSIC SHOW

- Event Type: Gala Dinner & Music Show
- No. of Participant: 650 pax
- Participants' origin: Viet Nam
- Location: GEM Center Convention
- **Services:** Theme production, events decoration, audio visual, event management ...