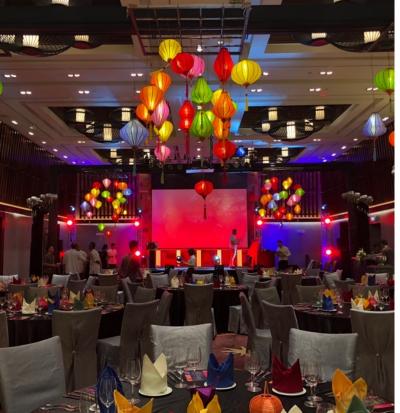

### CASE STUDY: OPSWAT CONFERENCE

- Event Type: Global conference, showcases & gala dinner
- No. of Participant: 450 pax
- Participants' origin: APAC
- **Location:** Danang Vietnam
- **Services**: Airport transfers, VIP services, tours, cruises, Event production, Audio visual, theming and decoration, entertainment selection....