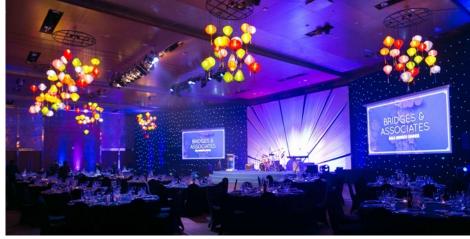

## BRIDGES GALA DINNER

- Event Type: Conference and gala dinner
- No. of Participant: 300 pax
- Participants' origin: APAC
- Location: Intercontinental HCM city
- Services: Theme production, events decoration, audio visual, event management ....