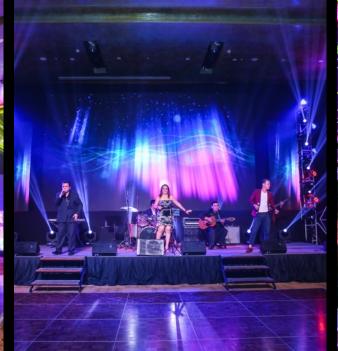

## PGT RECLAIMED

MUSIC SHOW

- Event Type: Gala Dinner & Music Show
- No. of Participant: 650 pax
- Participants' origin: Viet Nam
- Location: GEM Center Convention
- **Services:** Theme production, events decoration, audio visual, event management ...