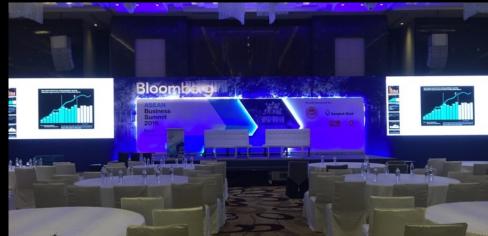

# BLOOMBERG BUSINESS SUMMIT

- Event Type: Vietnam National Summit
- No. of Participant: 300 pax
- Participants' origin: Global
- **Location:** Marriott Hanoi Vietnam
- **Services:** Conference production, Audio visual, live cases, social media, News update...