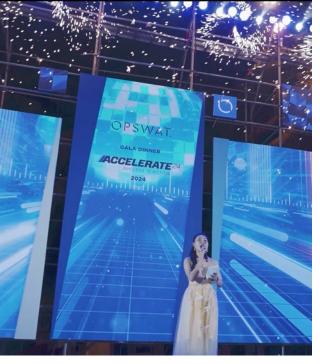

### CASE STUDY: OPSWAT CONFERENCE

- Event Type: Global conference, showcases & gala dinner
- No. of Participant: 450 pax
- Participants' origin: APAC
- **Location:** Danang Vietnam
- **Services**: Airport transfers, VIP services, tours, cruises, Event production, Audio visual, theming and decoration, entertainment selection....

#### 3. OPSWAT CONFERENCE IN DANANG (Eventex silver award winner)

Video link: <a href="https://drive.google.com/file/d/1WOc7JL9OsZV0D7QrgGf0xu9Qw4pVR7J9/view?usp=sharing">https://drive.google.com/file/d/1WOc7JL9OsZV0D7QrgGf0xu9Qw4pVR7J9/view?usp=sharing</a>