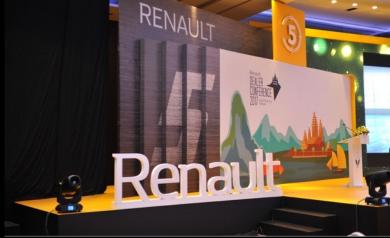

# RENAULT AWARDS GALA DINNER

- Event Type: Conference & Gala Dinner
- No. of Participant: 280 pax
- Participants' origin: Indian
- Location: HCM- Vietnam
- **Services:** Transportation, Conference & gala dinner production, Audio visual, Gala dinner production, music show...