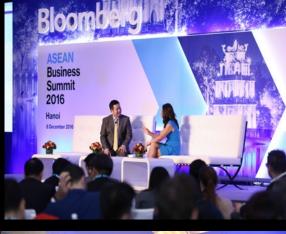

# BLOOMBERG BUSINESS SUMMIT

- Event Type: Vietnam National Summit
- No. of Participant: 300 pax
- Participants' origin: Global
- **Location:** Marriott Hanoi Vietnam
- **Services:** Conference production, Audio visual, live cases, social media, News update...