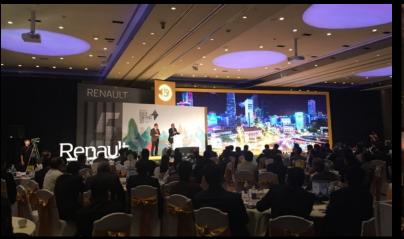

# RENAULT AWARDS GALA DINNER

- Event Type: Conference & Gala Dinner
- No. of Participant: 280 pax
- Participants' origin: Indian
- Location: HCM- Vietnam
- **Services:** Transportation, Conference & gala dinner production, Audio visual, Gala dinner production, music show...