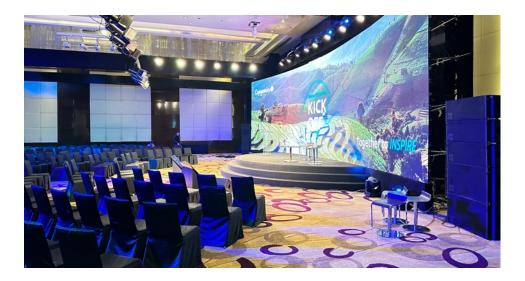

## AWS CLOUD DAY 2023

Client: Amazon USA

No. Of attendee: 1,200 pax

Event type: Conference – Tech Show case

CASE STUDY: CDO LEARNING SUMMIT 2024

• Event Type: Conference & Gala Dinner

• No. of Participant: 480 pax