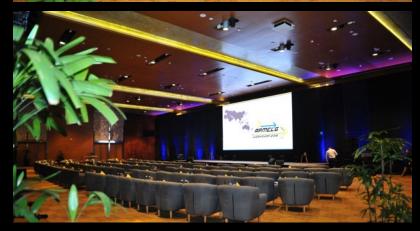

### CASE STUDY: OPSWAT CONFERENCE

- Event Type: Global conference, showcases & gala dinner
- No. of Participant: 450 pax
- Participants' origin: APAC
- **Location:** Danang Vietnam
- **Services**: Airport transfers, VIP services, tours, cruises, Event production, Audio visual, theming and decoration, entertainment selection....