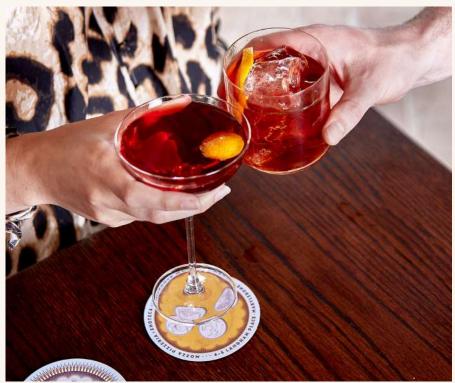

For no less impressive occasions, fly up to our rooftop bar, The Nest. A 360-degree vista, a wraparound terrace and DJ Booth provide all the details for the perfect party.

The Nest is the ultimate venue with its own craft cocktail bar and direct access from the ground floor via a private lift.

# THE NEST ROOFTOP BAR WITH TERRACE & 360° VIEWS

Climb up to the hotel's 16th floor and take your perch in The Nest, our rooftop bar with unparalleled 360-degree views of London.

Settle into the indoor lounge filled with natural light, green foliage and natural materials where DJs spin the decks from their very own treehouse 'fort'.

Cosy up on the outdoor wraparound terrace decked out with comfortable seating and secret garden hideaways.

The Nest's menus feature playful, market-driven cocktails and bar bites that draw inspiration from trees and showcase local ingredients, as well as offering a curated selection of wine and beer.