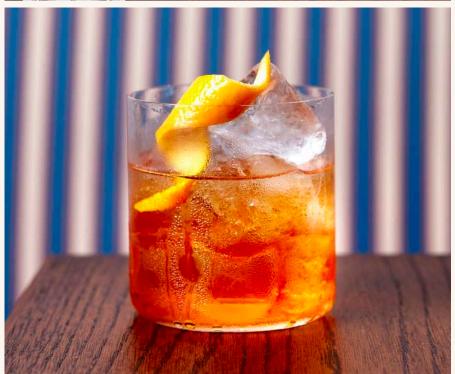

# THE NEST ROOFTOP BAR WITH TERRACE & 360° VIEWS

Climb up to the hotel's 16th floor and take your perch in The Nest, our rooftop bar with unparalleled 360-degree views of London.

Settle into the indoor lounge filled with natural light, green foliage and natural materials where DJs spin the decks from their very own treehouse 'fort'.

Cosy up on the outdoor wraparound terrace decked out with comfortable seating and secret garden hideaways.

The Nest's menus feature playful, market-driven cocktails and bar bites that draw inspiration from trees and showcase local ingredients, as well as offering a curated selection of wine and beer.