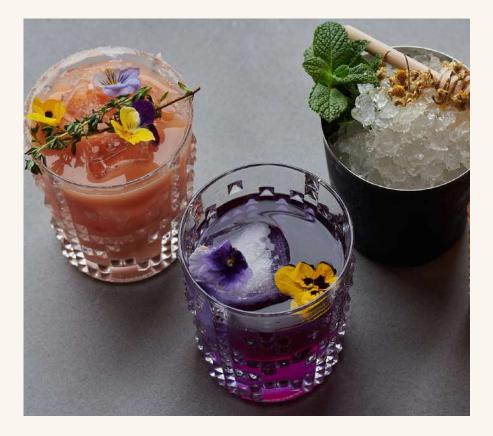

The expansive menus comprise of a raw bar, taqueria, starters and salads, and specialties served on lava stones.

The cuisine at Madera is complemented by an organic ingredient-driven drinks list crafted by The Madera Group's Beverage Director Charity Johnston's "farm-to-glass" mixology programme.

Our cocktails showcase individual flavours such as turmeric, chile de arbol, guava, guajillo-mango, prickly pear, butterfly pea flower tea, yuzu and tamarind, enhanced by an extensive collection of premium mezcals and tequilas, as well as a rotating list of international beers and wines.