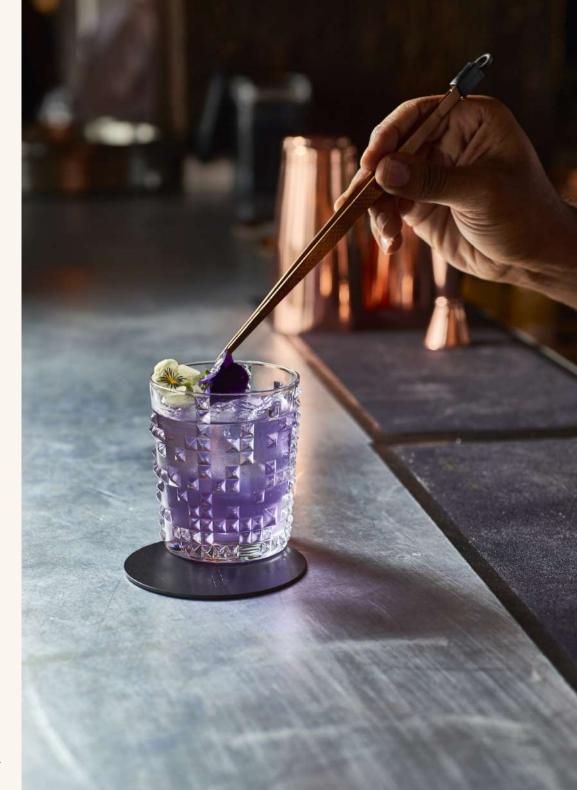

The expansive menus comprise of a raw bar, taqueria, starters and salads, and specialties served on lava stones.

The cuisine at Madera is complemented by an organic ingredient-driven drinks list crafted by The Madera Group's Beverage Director Charity Johnston's "farm-to-glass" mixology programme.

Our cocktails showcase individual flavours such as turmeric, chile de arbol, guava, guajillo-mango, prickly pear, butterfly pea flower tea, yuzu and tamarind, enhanced by an extensive collection of premium mezcals and tequilas, as well as a rotating list of international beers and wines.