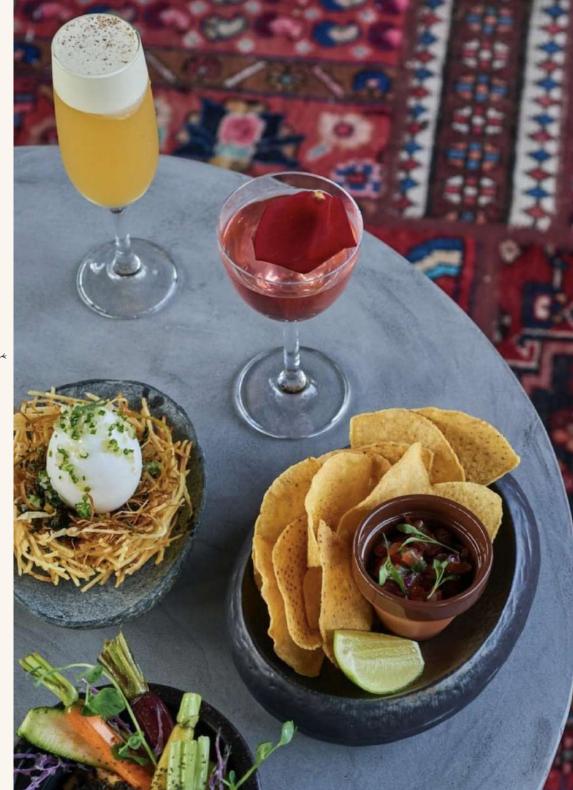

# MADERA RESTAURANT AMAZING VIEWS, EAST & WEST, DAY & NIGHT

Madera at Treehouse London with its buzzing atmosphere offers unique interpretations of elevated Mexican cuisine and cocktails served across breakfast, lunch, dinner and at our signature high energy weekend brunch.

Menus focus on farm-fresh plates that amplify the bold, playful flavours of Mexico, using organic, seasonal ingredients served alongside generous choices to host vegan, vegetarian, and gluten-free guests.

The expansive menus comprise of a raw bar, taqueria, starters and salads, and specialties served on lava stones.

The cuisine at Madera is complemented by an organic ingredient-driven drinks list crafted by The Madera Group's Beverage Director Charity Johnston's "farm-to-glass" mixology programme.

Our cocktails showcase individual flavours such as turmeric, chile de arbol, guava, guajillo-mango, prickly pear, butterfly pea flower tea, yuzu and tamarind, enhanced by an extensive collection of premium mezcals and tequilas, as well as a rotating list of international beers and wines.