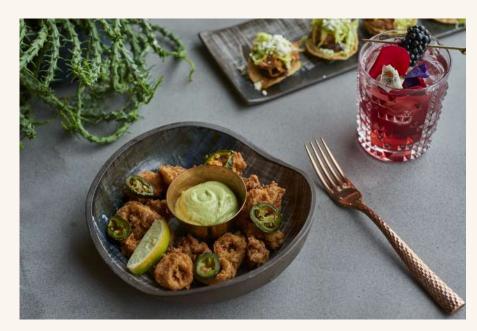

Menus focus on farm-fresh plates that amplify the bold, playful flavours of Mexico, using organic, seasonal ingredients served alongside generous choices to host vegan, vegetarian, and gluten-free guests.

The expansive menus comprise of a raw bar, taqueria, starters and salads, and specialties served on lava stones.

The cuisine at Madera is complemented by an organic ingredient-driven drinks list crafted by The Madera Group's Beverage Director Charity Johnston's "farm-to-glass" mixology programme.

Our cocktails showcase individual flavours such as turmeric, chile de arbol, guava, guajillo-mango, prickly pear, butterfly pea flower tea, yuzu and tamarind, enhanced by an extensive collection of premium mezcals and tequilas, as well as a rotating list of international beers and wines.