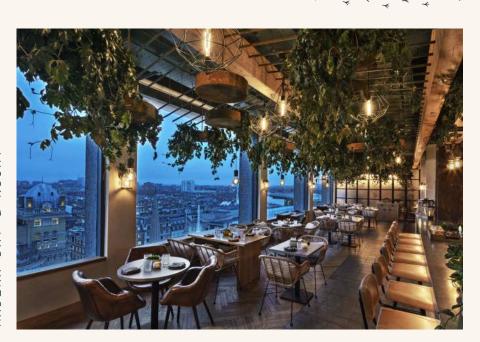

# MADERA RESTAURANT AMAZING VIEWS, EAST & WEST, DAY & NIGHT

Madera at Treehouse London with its buzzing atmosphere offers unique interpretations of elevated Mexican cuisine and cocktails served across breakfast, lunch, dinner and at our signature high energy weekend brunch.

As the sun goes down, the lights in the hanging gardens illuminate to usher in the night and all its energy, music and celebrations.

As the little sister to Los Angeles based Toca Madera, this ingredient- forward concept is built for the bustling London diner.

Menus focus on farm-fresh plates that amplify the bold, playful flavours of Mexico, using organic, seasonal ingredients served alongside generous choices to host vegan, vegetarian, and gluten-free guests.