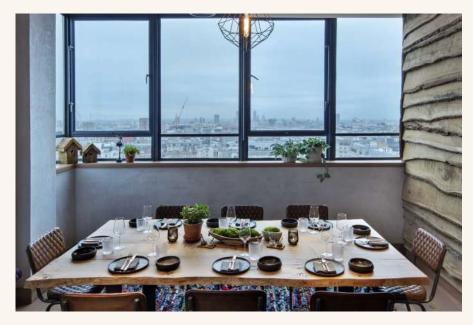

# MADERA PRIVATE DINING AMAZING VIEWS, EAST & WEST, DAY & NIGHT

Madera at Treehouse London's thoughtful design features a semi-private extension of the restaurant overlooking the stunning views of west London that seats up to 80 guests.

For large events take over the entire restaurant space which can accommodate 130 seated guests.

The private room can also be arranged in a theatre style for launches, presentations and breakfast meetings.