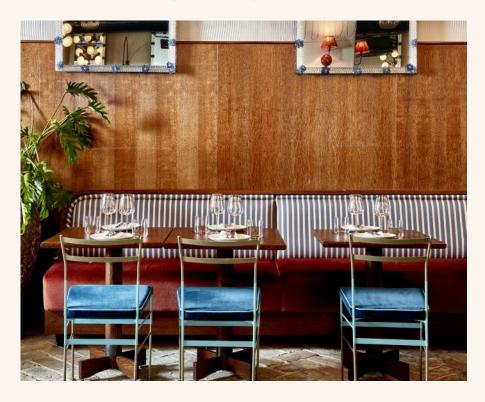

# MADERA PRIVATE DINING AMAZING VIEWS, EAST & WEST, DAY & NIGHT

Madera at Treehouse London's thoughtful design features a semi-private extension of the restaurant overlooking the stunning views of west London that seats up to 80 guests.

For large events take over the entire restaurant space which can accommodate 130 seated guests.

The private room can also be arranged in a theatre style for launches, presentations and breakfast meetings.