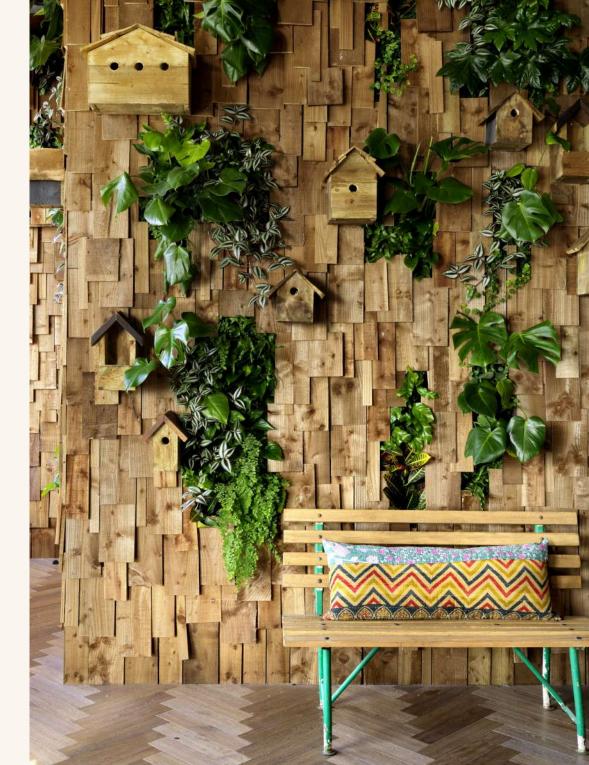

# THE NEST ROOFTOP BAR WITH TERRACE & 360° VIEWS

Climb up to the hotel's 16th floor and take your perch in The Nest, our rooftop bar with unparalleled 360-degree views of London.

Settle into the indoor lounge filled with natural light, green foliage and natural materials where DJs spin the decks from their very own treehouse 'fort'.

Cosy up on the outdoor wraparound terrace decked out with comfortable seating and secret garden hideaways.

The Nest's menus feature playful, market-driven cocktails and bar bites that draw inspiration from trees and showcase local ingredients, as well as offering a curated selection of wine and beer.