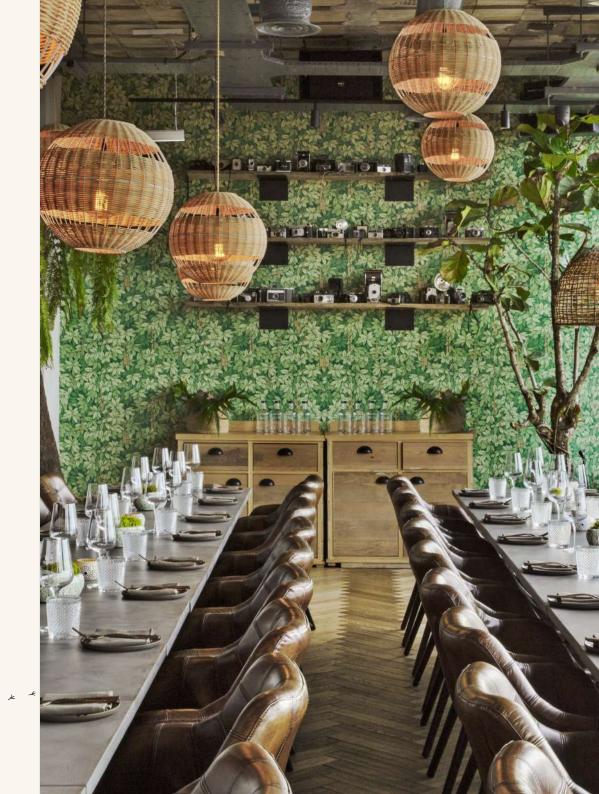

# MADERA PRIVATE DINING AMAZING VIEWS, EAST & WEST, DAY & NIGHT

Madera at Treehouse London's thoughtful design features a semi-private extension of the restaurant overlooking the stunning views of west London that seats up to 80 guests.

For large events take over the entire restaurant space which can accommodate 130 seated guests.

The private room can also be arranged in a theatre style for launches, presentations and breakfast meetings.