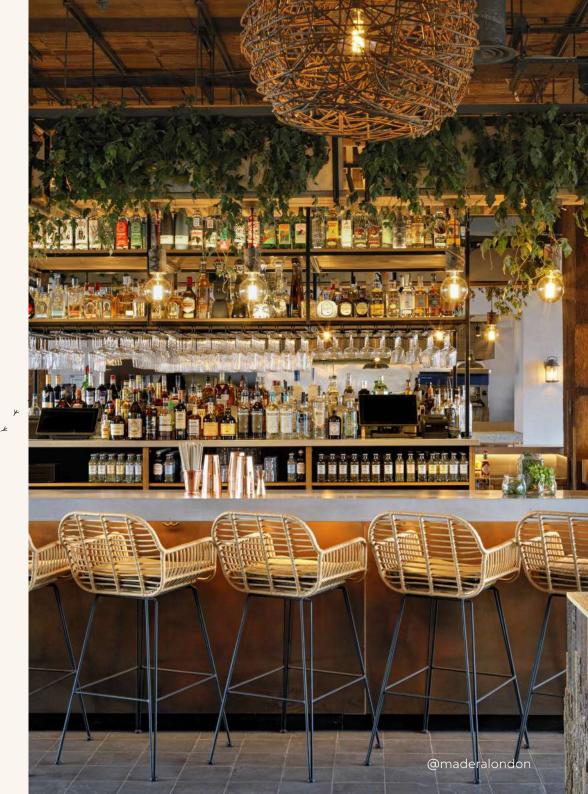

The expansive menus comprise of a raw bar, taqueria, starters and salads, and specialties served on lava stones.

The cuisine at Madera is complemented by an organic ingredient-driven drinks list crafted by The Madera Group's Beverage Director Charity Johnston's "farm-to-glass" mixology programme.

Our cocktails showcase individual flavours such as turmeric, chile de arbol, guava, guajillo-mango, prickly pear, butterfly pea flower tea, yuzu and tamarind, enhanced by an extensive collection of premium mezcals and tequilas, as well as a rotating list of international beers and wines.