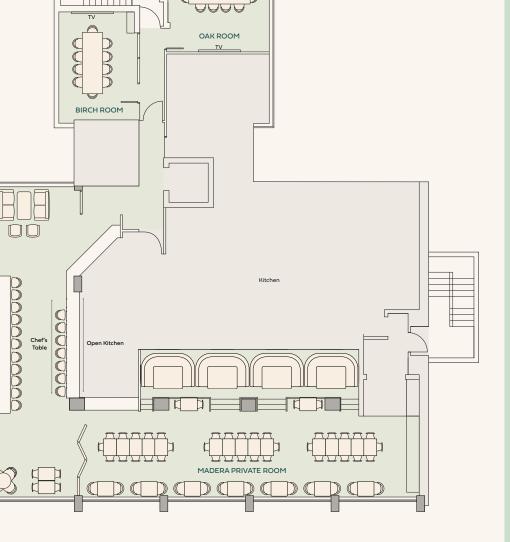

## MADERA FLOOR PLANS

MADERA RESTAURANT 15TH FLOOR

| CAPACITY                 | SEATED   | STANDING |
|--------------------------|----------|----------|
| Madera                   | 130      | 250      |
| Madera<br>Private Room   | 80       | 130      |
| Oak<br>Boardroom Style   | up to 12 | -        |
| Birch<br>Boardroom Style | up to 10 | -        |