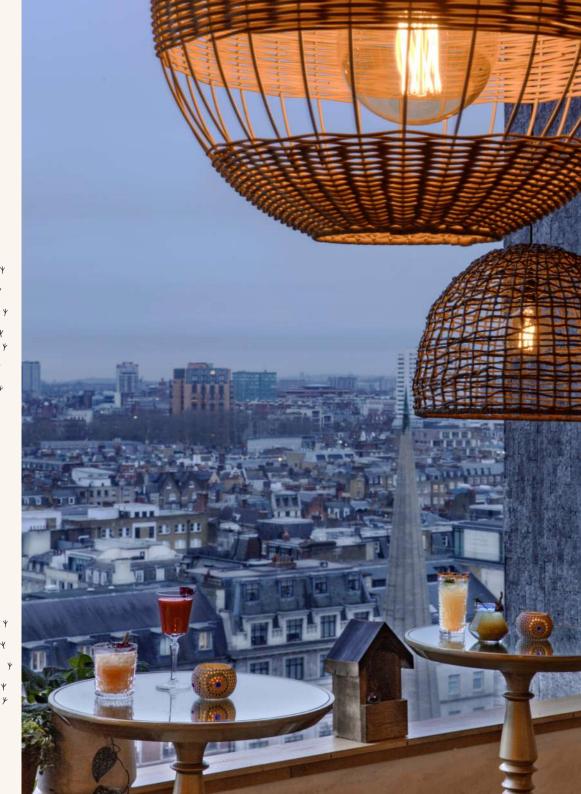

For no less impressive occasions, fly up to our rooftop bar, The Nest. A 360-degree vista, a wraparound terrace and DJ Booth provide all the details for the perfect party.

The Nest is the ultimate venue with its own craft cocktail bar and direct access from the ground floor via a private lift.

# THE NEST ROOFTOP BAR WITH TERRACE & 360° VIEWS

Climb up to the hotel's 16th floor and take your perch in The Nest, our rooftop bar with unparalleled 360-degree views of London.

Settle into the indoor lounge filled with natural light, green foliage and natural materials where DJs spin the decks from their very own treehouse 'fort'.

Cosy up on the outdoor wraparound terrace decked out with comfortable seating and secret garden hideaways.

The Nest's menus feature playful, market-driven cocktails and bar bites that draw inspiration from trees and showcase local ingredients, as well as offering a curated selection of wine and beer.