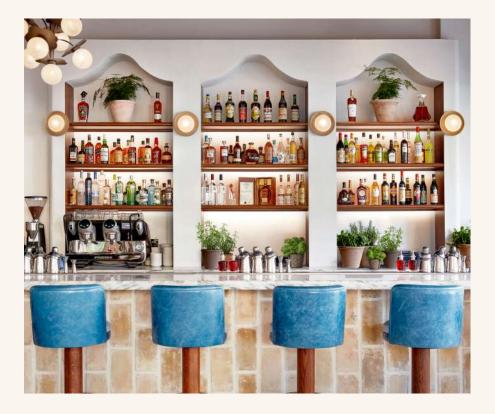

# THE NEST ROOFTOP BAR WITH TERRACE & 360° VIEWS

Climb up to the hotel's 16th floor and take your perch in The Nest, our rooftop bar with unparalleled 360-degree views of London.

Settle into the indoor lounge filled with natural light, green foliage and natural materials where DJs spin the decks from their very own treehouse 'fort'.

Cosy up on the outdoor wraparound terrace decked out with comfortable seating and secret garden hideaways.

The Nest's menus feature playful, market-driven cocktails and bar bites that draw inspiration from trees and showcase local ingredients, as well as offering a curated selection of wine and beer.

Our Chefs are able to offer a variety of canapé and bowl food options for drinks receptions.

A popular choice for private events, take over The Nest for breakfast briefings, drinks receptions and private parties.