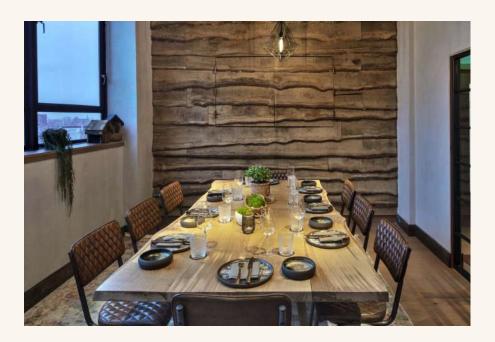

## MADERA PRIVATE DINING BIRCH

Gather up to 10 friends for a private lunch or dinner celebration in Birch.

This unique space is bathed in natural light, looking out across the north of the city with views of the BT Tower reaching towards Hampstead Heath.

Host team breakfasts, inspiring board meetings and creative group sessions with the use of an in-built screen, a conference phone, charge points, flip charts and stationery.