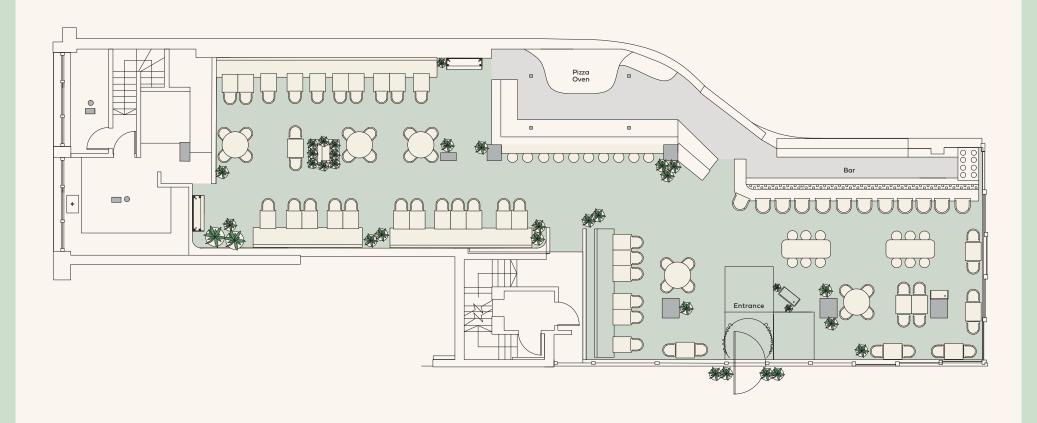

### PIZZERIA MOZZA GROUND FLOOR

| CAPACITY       | SEATED | STANDING |
|----------------|--------|----------|
| Pizzeria Mozza | 130    | 150      |