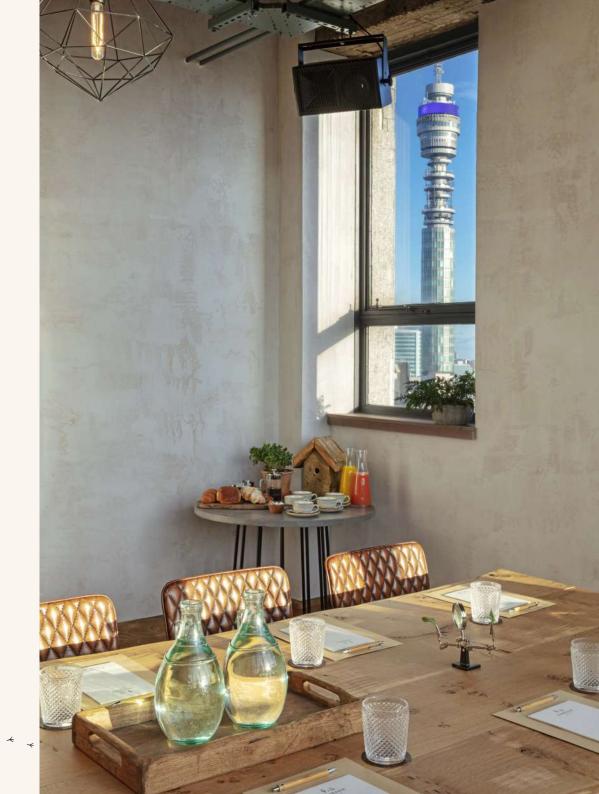

## MADERA PRIVATE DINING BIRCH

Gather up to 10 friends for a private lunch or dinner celebration in Birch.

This unique space is bathed in natural light, looking out across the north of the city with views of the BT Tower reaching towards Hampstead Heath.

Host team breakfasts, inspiring board meetings and creative group sessions with the use of an in-built screen, a conference phone, charge points, flip charts and stationery.