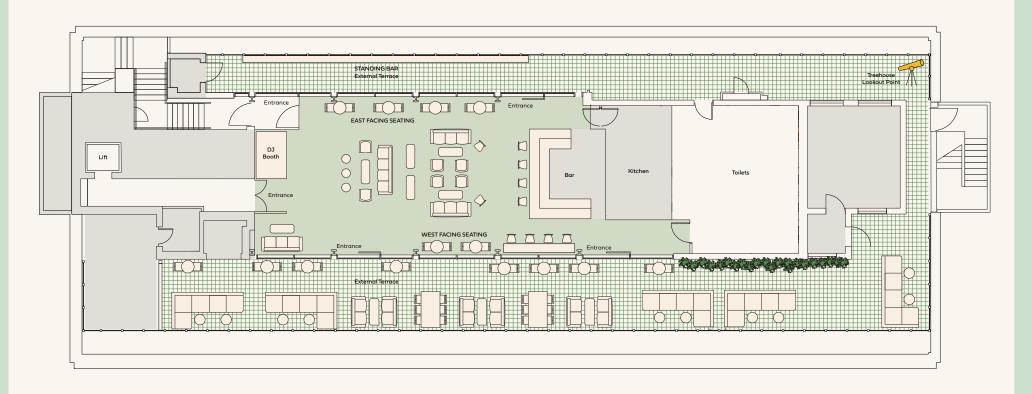

### NEST ROOFTOP BAR 16TH FLOOR

| CAPACITY                | SEATED          | STANDING |
|-------------------------|-----------------|----------|
| The Nest                | 48              | 100      |
| The Nest & Roof Terrace | 200             |          |
|                         | Reception Style |          |