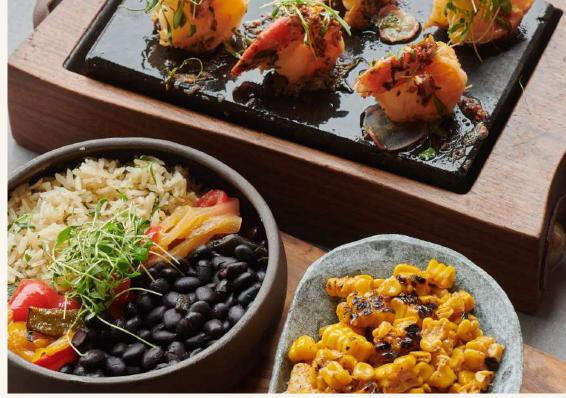

# MADERA RESTAURANT AMAZING VIEWS, EAST & WEST, DAY & NIGHT

Madera at Treehouse London with its buzzing atmosphere offers unique interpretations of elevated Mexican cuisine and cocktails served across breakfast, lunch, dinner and at our signature high energy weekend brunch.

Menus focus on farm-fresh plates that amplify the bold, playful flavours of Mexico, using organic, seasonal ingredients served alongside generous choices to host vegan, vegetarian, and gluten-free guests.

The expansive menus comprise of a raw bar, taqueria, starters and salads, and specialties served on lava stones.

The cuisine at Madera is complemented by an organic ingredient-driven drinks list crafted by The Madera Group's Beverage Director Charity Johnston's "farm-to-glass" mixology programme.