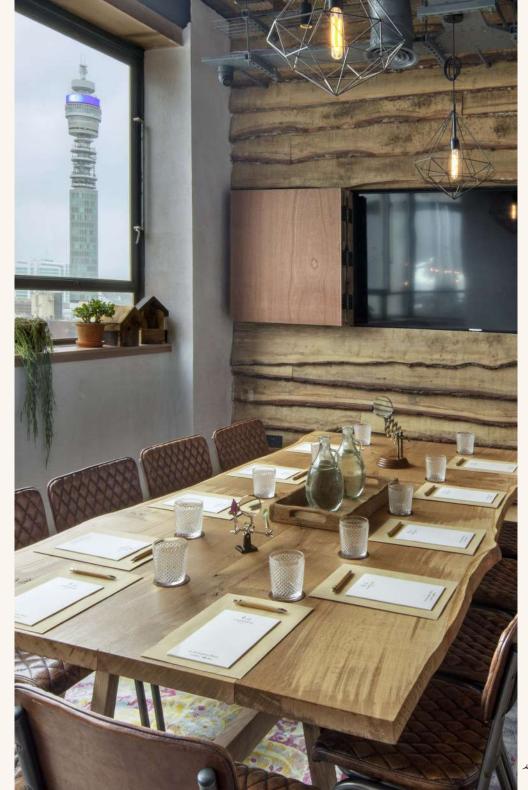

## MADERA PRIVATE DINING BIRCH

Gather up to 10 friends for a private lunch or dinner celebration in Birch.

This unique space is bathed in natural light, looking out across the north of the city with views of the BT Tower reaching towards Hampstead Heath.

Host team breakfasts, inspiring board meetings and creative group sessions with the use of an in-built screen, a conference phone, charge points, flip charts and stationery.