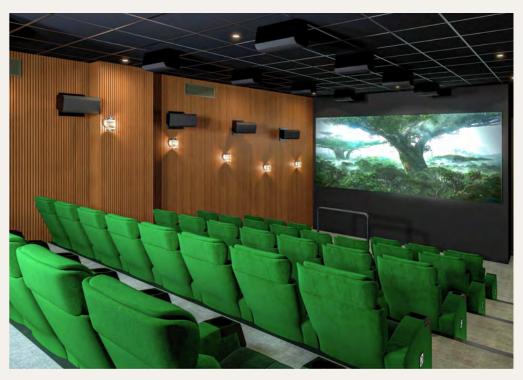

### FLIX SCREENING DEN

THE LATEST STATE-OF-THE-ART SOUND & PROJECTION EQUIPMENT FOR A FULLY IMMERSIVE AUDIO-VISUAL EXPERIENCE.

#### **PROJECTION**

4K RGB Barco Laser projector
Dolby IMS3000 with 10TB NAS storage.

#### AUDIO

Dolby Atmos with bi-amplified audio and 28 surround channels. Qsys control with QSC speakers and 44 channels of amplifiers.

#### SCREEN

A 5-meter-wide image on a matt white screen surface.

#### SEATS

43 x Premium seats with USB sockets.

1 x Wheelchair access point.

#### INPUT SOURCES

Multi-format presentation switch supporting HDMI matrix, DVDs, & streaming services.

#### ACCESSIBILITY

2 x Dolby Accessibility Solutions, integrating hearing impaired amplified audio, visually impaired narrative audio, & closed captions, in a dedicated receiver with touchscreen capability.

4 x Infra-Red headphones for assisted listening.