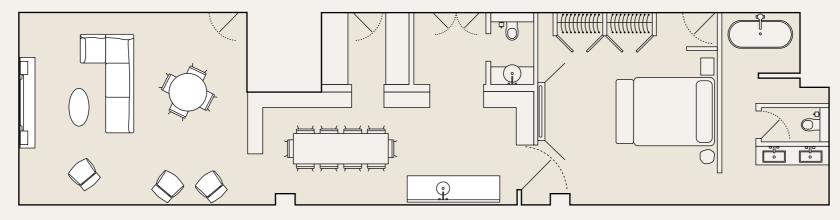

# ROOM LAYOUTS

KING & LOOKOUT KING

STUDIO SUITE & LOOKOUT STUDIO SUITE

TWO QUEENS & LOOKOUT TWO QUEENS

CABIN SUITE

**CLUB SUITE** 

TREETOP SUITE