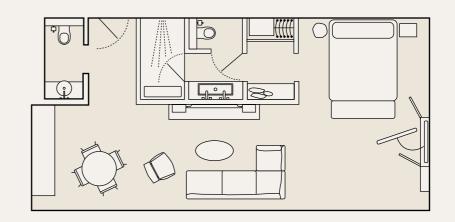

# ROOM LAYOUTS

KING & LOOKOUT KING

STUDIO SUITE & LOOKOUT STUDIO SUITE

TWO QUEENS & LOOKOUT TWO QUEENS

CABIN SUITE

**CLUB SUITE** 

TREETOP SUITE