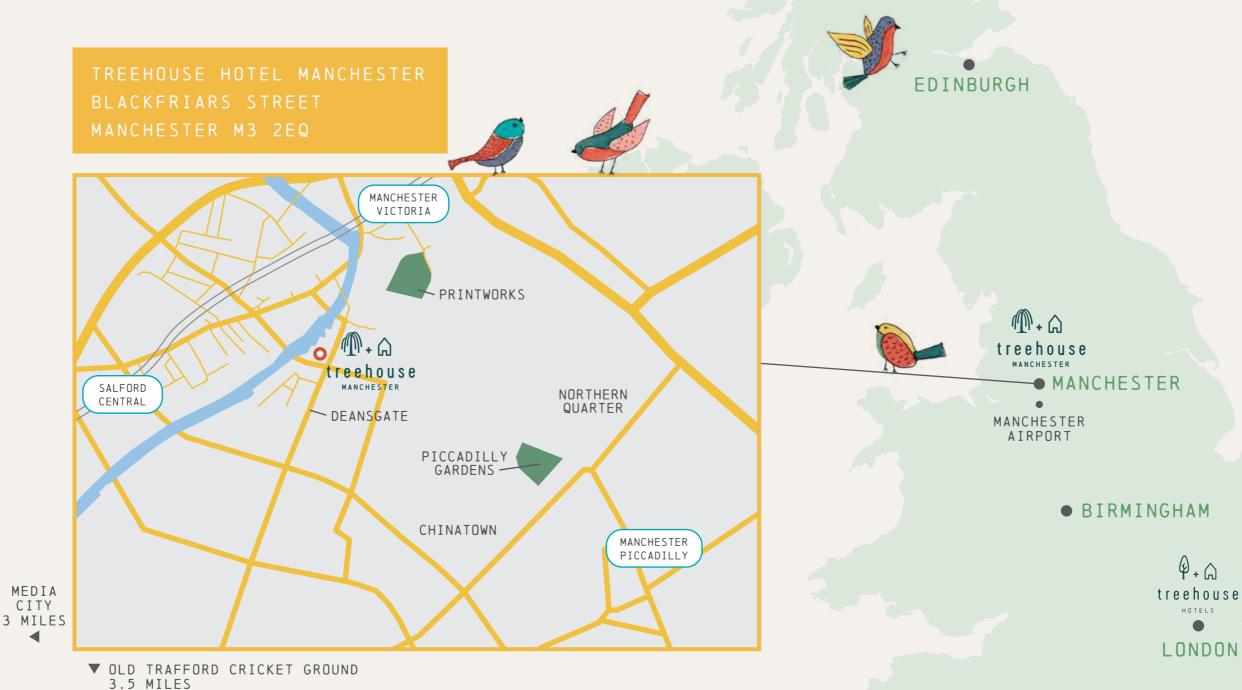

## LOCATION

#### TRAVELLING TO TREEHOUSE MANCHESTER

International transport links from Manchester Airport, 30 minutes from Treehouse Manchester and a 2-hour train journey to London Euston.

### MORE OF MANCHESTER

OLD TRAFFORD CRICKET GROUND

With Treehouse Manchester as your home base, get out and explore the city's attractions.

▼ MANCHESTER AIRPORT 9.5 MILES ROYAL EXCHANGE THEATRE - 0.1 MILES

ARNDALE SHOPPING CENTRE - 0.2 MILES

AO ARENA - 0.4 MILES

NATIONAL FOOTBALL MUSEUM - 0.4 MILES

MANCHESTER CENTRAL CONVENTION COMPLEX - 0.6 MILES

MANCHESTER ART GALLERY - 0.6 MILES

SCIENCE & INDUSTRY MUSEUM - 0.7 MILES

THE UNIVERSITY OF MANCHESTER - 2.7 MILES

ETIHAD MANCHESTER CITY FC - 2.9 MILES

OLD TRAFFORD MANCHESTER UNITED FC - 3.1 MILES