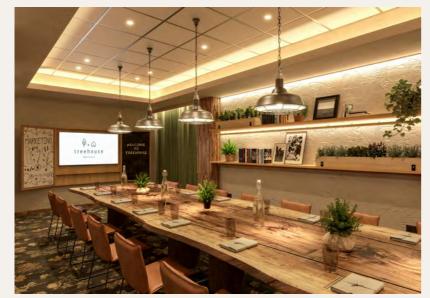

# EVENT AND MEETING ROOMS

7 SPACES SITUATED ON THE 1ST FLOOR: WILLOW, CEDAR, CHESTNUT, WALNUT & ACORN ROOMS BAR & LOUNGE FLIX SCREENING DEN

TOTAL MEETING SPACE: 655M<sup>2</sup>

### MEETING ROOMS AND EVENT SPACES

WILLOW (445M<sup>2</sup>)

WILLOW I - THEATRE

276 Seats

WILLOW II - THEATRE

182 Seats

WILLOW I & II - THEATRE

458 Seats

WILLOW I - CABARET

128 Seats

WILLOW II - CABARET

96 Seats

WILLOW I & II - CABARET

240 Seats

WILLOW I - CLASSROOM

138 Seats

WILLOW II - CLASSROOM

94 Seats

WILLOW I & II - CLASSROOM

232 Seats

WILLOW I - ROUND TABLE

210 Seats

WILLOW II - ROUND TABLE

140 Seats

WILLOW I & II - ROUND TABLE

350 Seats

42 seats + 1 wheelchair space

CEDAR (87M<sup>2</sup>)

46 pax – Cabaret

60 pax – Round table

80 - Theatre Style

CHESTNUT (42.8M<sup>2</sup>)

16 pax

WALNUT (29M<sup>2</sup>)

12 pax

ACORN (14M<sup>2</sup>)

8 pax

THE HIDEOUT (110M<sup>2</sup>)
ON THE 15TH FLOOR

56 - Standing