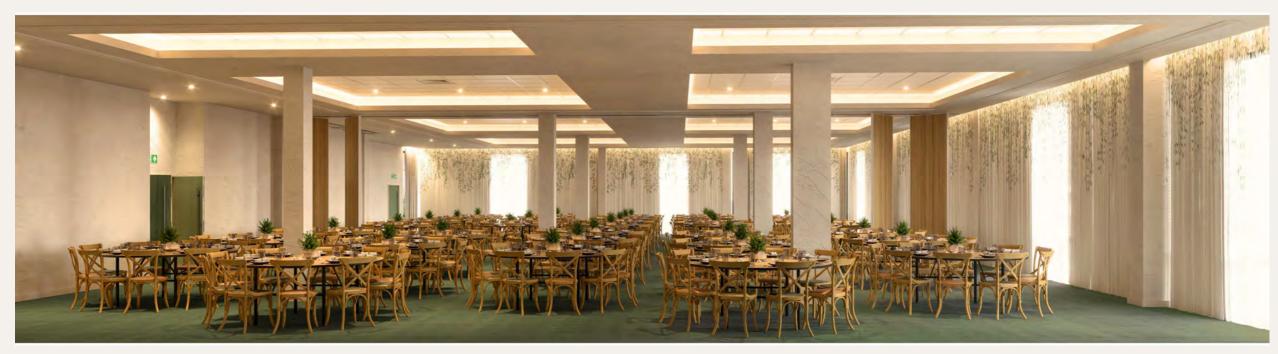

# EVENT AND MEETING ROOMS

7 SPACES SITUATED ON THE 1ST FLOOR: WILLOW, CEDAR, CHESTNUT, WALNUT & ACORN ROOMS BAR & LOUNGE FLIX SCREENING DEN

TOTAL MEETING SPACE: 655M<sup>2</sup>

### MEETING ROOMS AND EVENT SPACES

WILLOW (445M<sup>2</sup>)

WILLOW I - THEATRE

276 Seats

WILLOW II - THEATRE

182 Seats

WILLOW I & II - THEATRE

458 Seats

WILLOW I & II - ROUND TABLE

350 Seats

42 seats + 1 wheelchair space

CEDAR (87M<sup>2</sup>)

46 pax – Cabaret

60 pax – Round table

80 - Theatre Style

CHESTNUT (42.8M<sup>2</sup>)