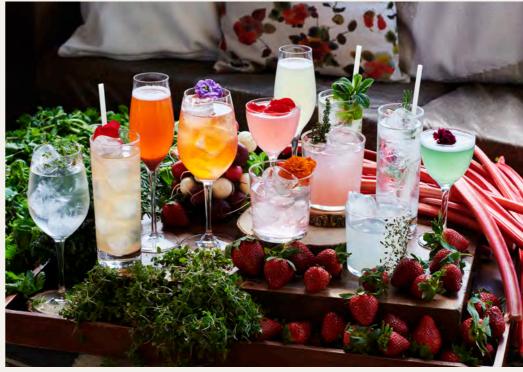

#### THE NEST 14TH FLOOR BAR

Panoramic rooftop bar with an eclectic cocktail menu, & unparalleled views of the city.