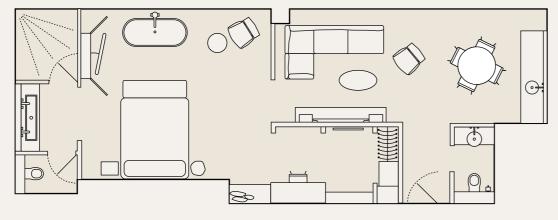

# ROOM LAYOUTS

KING & LOOKOUT KING

STUDIO SUITE & LOOKOUT STUDIO SUITE

TWO QUEENS & LOOKOUT TWO QUEENS

CABIN SUITE

**CLUB SUITE** 

TREETOP SUITE