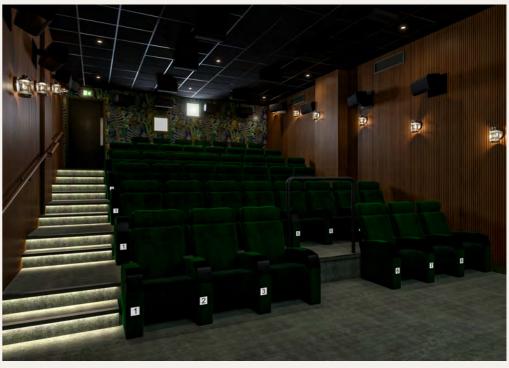

### FLIX SCREENING DEN

THE LATEST STATE-OF-THE-ART SOUND & PROJECTION EQUIPMENT FOR A FULLY IMMERSIVE AUDIO-VISUAL EXPERIENCE.

#### SEATS

43 x Premium seats with USB sockets.

1 x Wheelchair access point.