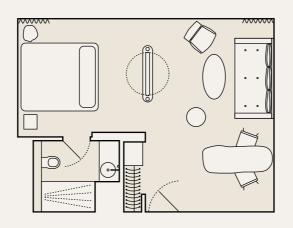

# ROOM LAYOUTS

KING & LOOKOUT KING

STUDIO SUITE & LOOKOUT STUDIO SUITE

TWO QUEENS & LOOKOUT TWO QUEENS

CABIN SUITE

**CLUB SUITE** 

TREETOP SUITE