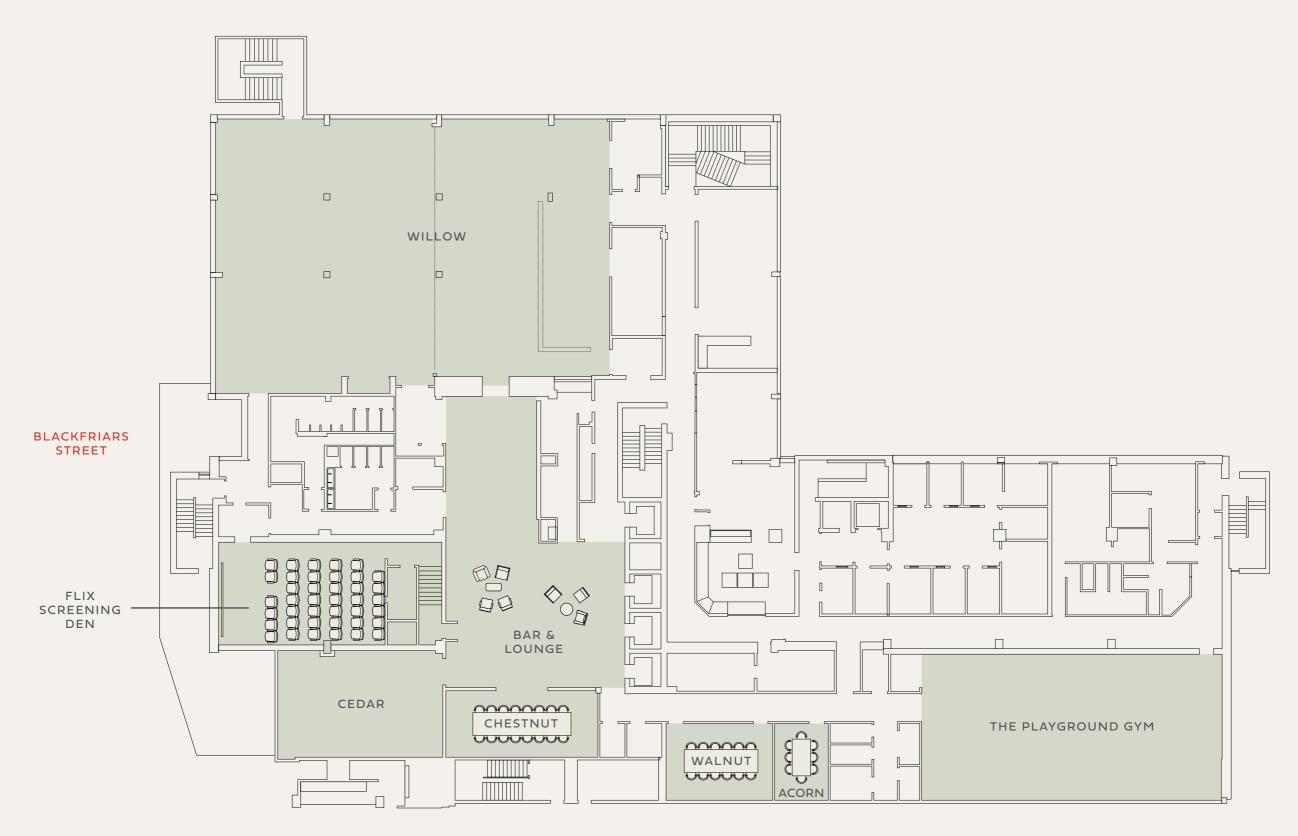

# EVENT AND MEETING ROOMS

7 SPACES SITUATED ON THE 1ST FLOOR: WILLOW, CEDAR, CHESTNUT, WALNUT & ACORN ROOMS BAR & LOUNGE FLIX SCREENING DEN

TOTAL MEETING SPACE: 655M<sup>2</sup>

## EVENT SPACES ON THE FIRST FLOOR

### MEETING ROOMS AND EVENT SPACES

WILLOW (445M<sup>2</sup>)

WILLOW I - THEATRE

276 Seats

WILLOW II - THEATRE

182 Seats

WILLOW I & II - THEATRE

458 Seats

WILLOW I & II - ROUND TABLE

350 Seats

42 seats + 1 wheelchair space

CEDAR (87M<sup>2</sup>)

46 pax – Cabaret

60 pax – Round table

80 - Theatre Style

CHESTNUT (42.8M<sup>2</sup>)

16 pax

WALNUT (29M<sup>2</sup>)

12 pax

ACORN (14M<sup>2</sup>)

8 pax

THE HIDEOUT (110M<sup>2</sup>)
ON THE 15TH FLOOR

56 - Standing