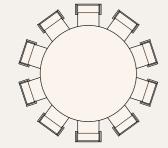

WILLOW II - CLASSROOM

94 Seats

WILLOW I & II - CLASSROOM

232 Seats

WILLOW I - ROUND TABLE

210 Seats

WILLOW II - ROUND TABLE

140 Seats

WILLOW I & II - ROUND TABLE

350 Seats

42 seats + 1 wheelchair space

CEDAR (87M<sup>2</sup>)

46 pax – Cabaret

60 pax – Round table

80 - Theatre Style

CHESTNUT (42.8M<sup>2</sup>)