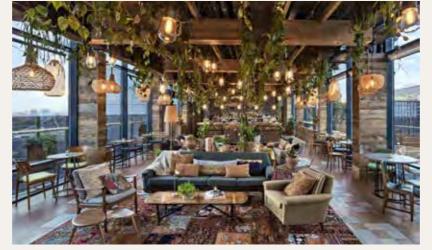

#### THE NEST 14TH FLOOR BAR

Panoramic rooftop bar with an eclectic cocktail menu, & unparalleled views of the city.

### THE HIDEOUT 15TH FLOOR LOUNGE

Rooftop lounge with an outdoor terrace, a secret hideaway exclusively for private hire.