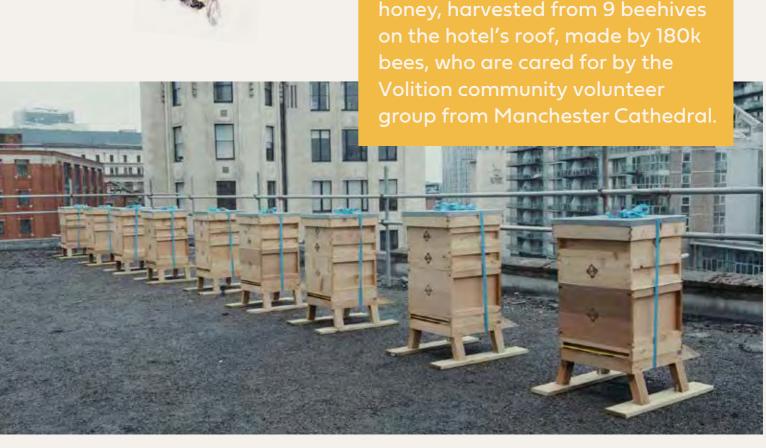

# SUSTAINABLE WAYS AT TREEHOUSE HOTEL MANCHESTER

We know our guests and travellers are thinking about sustainability and that it is important to them. Treehouse Hotels knows we have a responsibility to respect nature and have a responsible mindset.

From conscious construction of our hotel, recycling and repurposing materials, including giving new life to decorative pieces by finding found objects locally, to our ethically sourced supplies, and responsible consumption, we know our choices matter.