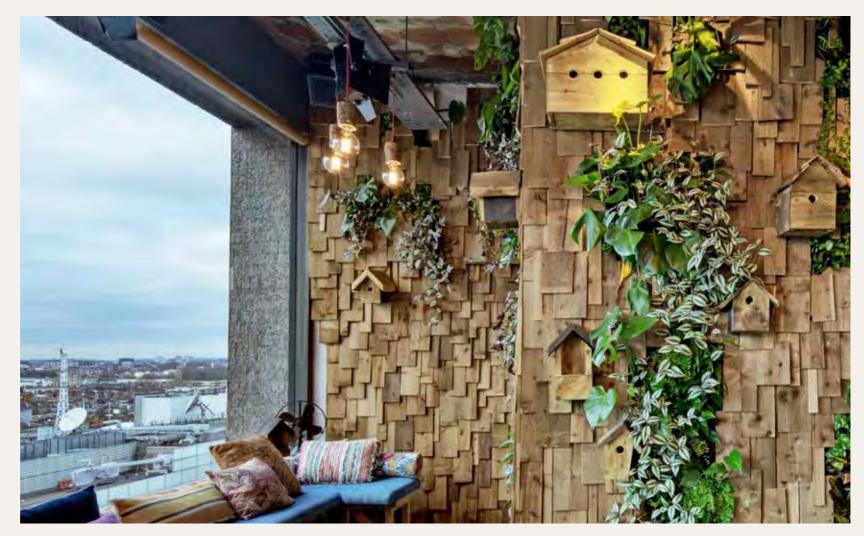

#### THE NEST 14TH FLOOR BAR

Panoramic rooftop bar with an eclectic cocktail menu, & unparalleled views of the city.

### THE HIDEOUT 15TH FLOOR LOUNGE

Rooftop lounge with an outdoor terrace, a secret hideaway exclusively for private hire.