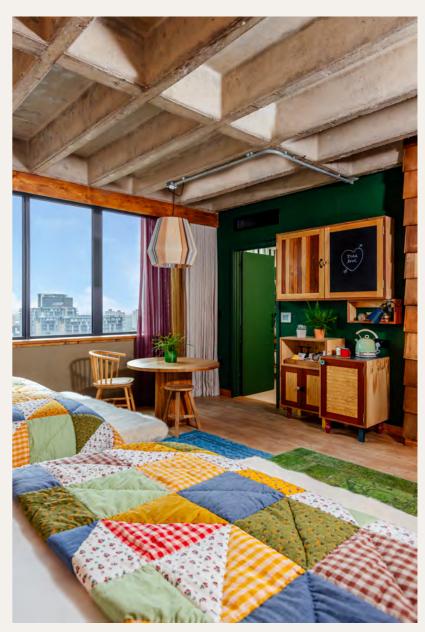

# GUEST ROOMS

ROOMS: 224 WITH INTERCONNECTING ROOMS

SUITES: 14 WITH 1 PENTHOUSE TREETOP SUITE

PANORAMIC WINDOWS, TECH-READY ROOMS, HIGH SPEED WIFI

Our rooms are cosy, welcoming and colourful, just like your childhood clubhouse.

### ROOM CATEGORIES

- 224 ROOMS
- $43 \text{ KING} 16\text{M}^2$
- 40 LOOKOUT KING 16M<sup>2</sup>
- 43 STUDIO SUITE 31M<sup>2</sup>
- 56 LOOKOUT STUDIO SUITE 32M<sup>2</sup>
- 15 TWO QUEENS 31M<sup>2</sup>
- 18 LOOKOUT TWO QUEENS 31M<sup>2</sup>
- 4 CLUB SUITE 49M<sup>2</sup>
- 4 CABIN SUITE 65M<sup>2</sup>
- 1 TREETOP SUITE 100M<sup>2</sup>
- 1 CONNECTING KINGS 55M<sup>2</sup>
- 4 CONNECTING KING & LOOKOUT KING 55M<sup>2</sup>
- 1 CONNECTING STUDIO & LOOKOUT KING 57M<sup>2</sup>
- 3 CONNECTING LOOKOUT STUDIO & LOOKOUT KING 57M<sup>2</sup>
- 3 CONNECTING STUDIO SUITES 64M<sup>2</sup>
- 3 CONNECTING LOOKOUT STUDIO SUITES 64M<sup>2</sup>