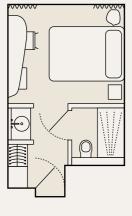

# ROOM LAYOUTS

KING & LOOKOUT KING

STUDIO SUITE & LOOKOUT STUDIO SUITE

TWO QUEENS & LOOKOUT TWO QUEENS

CABIN SUITE

**CLUB SUITE** 

TREETOP SUITE