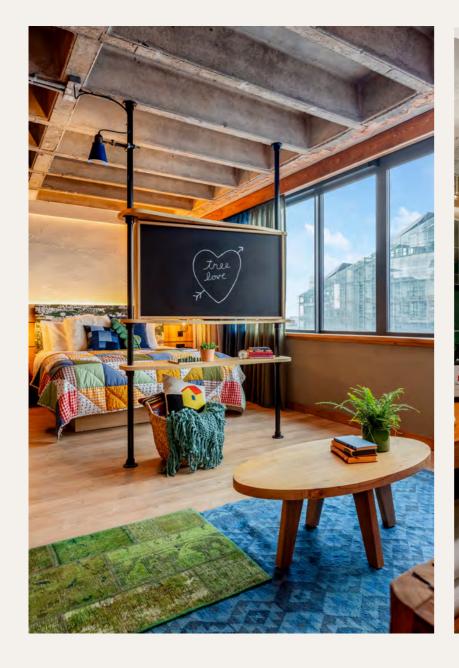

# GUEST ROOMS

ROOMS: 224 WITH INTERCONNECTING ROOMS

SUITES: 14 WITH 1 PENTHOUSE TREETOP SUITE

PANORAMIC WINDOWS, TECH-READY ROOMS, HIGH SPEED WIFI

Our rooms are cosy, welcoming and colourful, just like your childhood clubhouse.

### ROOM CATEGORIES

- 224 ROOMS
- $43 \text{ KING} 16\text{M}^2$
- 40 LOOKOUT KING 16M<sup>2</sup>
- 43 STUDIO SUITE 31M<sup>2</sup>
- 56 LOOKOUT STUDIO SUITE 32M<sup>2</sup>
- 15 TWO QUEENS 31M<sup>2</sup>
- 18 LOOKOUT TWO QUEENS 31M<sup>2</sup>
- 4 CLUB SUITE 49M<sup>2</sup>
- 4 CABIN SUITE 65M<sup>2</sup>
- 1 TREETOP SUITE 100M<sup>2</sup>
- 1 CONNECTING KINGS 55M<sup>2</sup>
- 4 CONNECTING KING & LOOKOUT KING 55M<sup>2</sup>
- 1 CONNECTING STUDIO & LOOKOUT KING 57M<sup>2</sup>
- 3 CONNECTING LOOKOUT STUDIO & LOOKOUT KING 57M<sup>2</sup>
- 3 CONNECTING STUDIO SUITES 64M<sup>2</sup>
- 3 CONNECTING LOOKOUT STUDIO SUITES 64M<sup>2</sup>