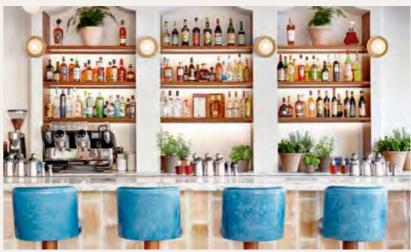

#### THE NEST 14TH FLOOR BAR

Panoramic rooftop bar with an eclectic cocktail menu, & unparalleled views of the city.