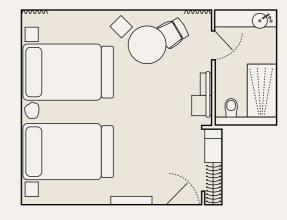

# ROOM LAYOUTS

KING & LOOKOUT KING

STUDIO SUITE & LOOKOUT STUDIO SUITE

TWO QUEENS & LOOKOUT TWO QUEENS

CABIN SUITE

**CLUB SUITE** 

TREETOP SUITE