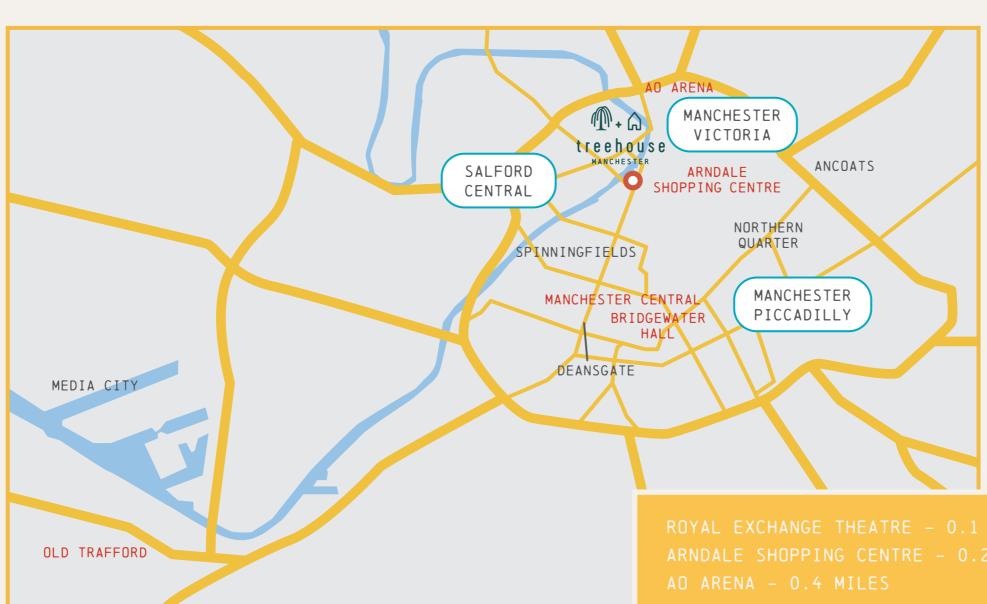

#### TRAVELLING TO TREEHOUSE MANCHESTER

International transport links from Manchester Airport, 30 minutes from Treehouse Manchester and a 2-hour train journey to London Euston.

### MORE OF MANCHESTER

OLD TRAFFORD CRICKET GROUND

With Treehouse Manchester as your home base, get out and explore the city's attractions.

▼ MANCHESTER AIRPORT 9.5 MILES ROYAL EXCHANGE THEATRE - 0.1 MILES

ARNDALE SHOPPING CENTRE - 0.2 MILES

AO ARENA - 0.4 MILES

NATIONAL FOOTBALL MUSEUM - 0.4 MILES

MANCHESTER CENTRAL CONVENTION COMPLEX - 0.6 MILES

MANCHESTER ART GALLERY - 0.6 MILES

SCIENCE & INDUSTRY MUSEUM - 0.7 MILES

THE UNIVERSITY OF MANCHESTER - 2.7 MILES

ETIHAD MANCHESTER CITY FC - 2.9 MILES

OLD TRAFFORD MANCHESTER UNITED FC - 3.1 MILES