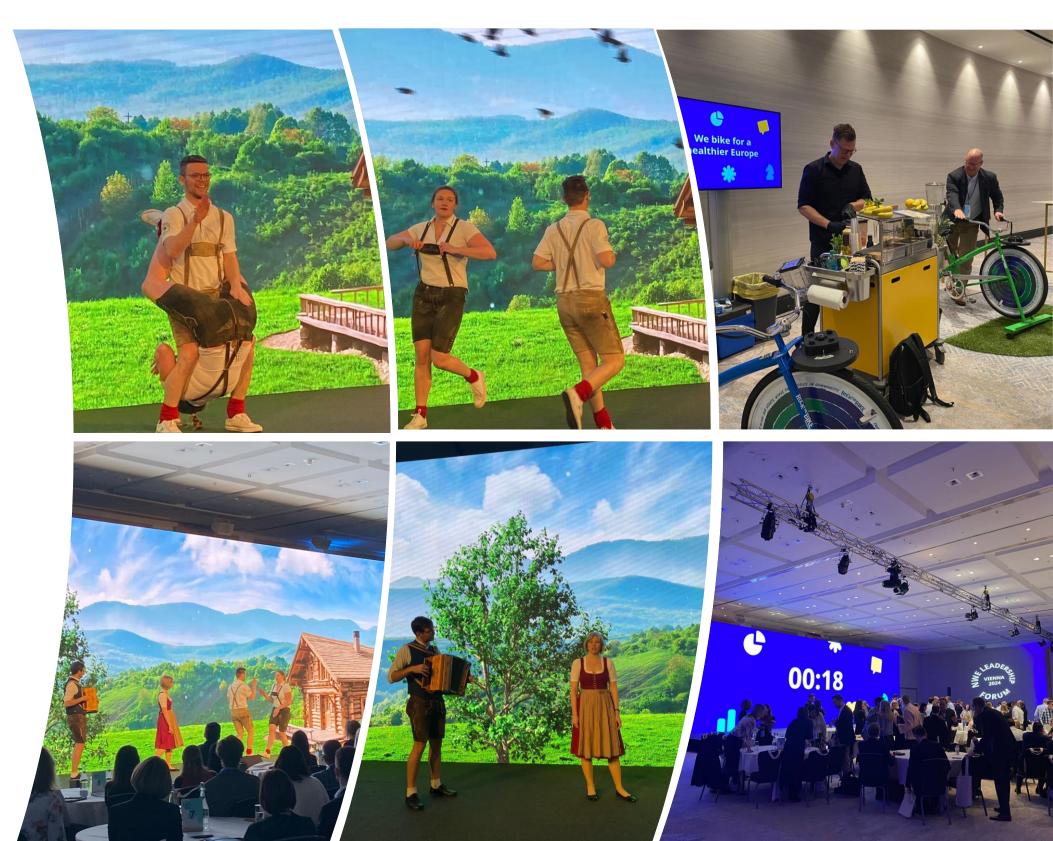

# Management Leadership Forum- Novo Nordisk

Destination: Vienna

No. of pax: 250

Services: DMC

Key facts: Entertainment for Opening Ceremony